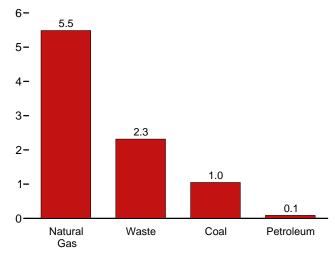

ilities that house the generating equipment. Direct use is exclusive of station use. R=Revised. E=Estimate. NA=Not available. (s)=Less than 0.5 billion

kilowatthours

Notes: • See Note, "Classification of Power Plants Into Energy-Use Sectors," at routes. • See Note, Classification of Power Plants into Energy-Ose Sectios, at end of section. • Totals may not equal sum of components due to independent rounding. • Geographic coverage is the 50 States and the District of Columbia. Web Page: See http://www.eia.gov/totalenergy/data/monthly/#electricity for all available data beginning in 1973. Sources: See end of section.

#### Figure 7.2 Electricity Net Generation (Billion Kilowatthours)

Total (All Sectors), Major Sources, 1989-2011 2,500-



#### Total (All Sectors), Major Sources, 2011







<sup>a</sup> Conventional hydroelectric power, wood, waste, geothermal, solar/PV, and wind.

 $^{\rm b}\,\textsc{Blast}$  furnace gas, and other manufactured and waste gases derived from fossil fuels.

Total (All Sectors), Major Sources, Monthly 200-



Electric Power Sector, Major Sources, 2011



Industrial Sector, Major Sources, 2011

81.9 26.7

20-14.5 8.6 1.9 1.8 0 Wood Coal Petroleum Natural Other Hydro-Gases <sup>b</sup> Gas electric Power<sup>c</sup>

° Conventional hydroelectric power.

Web Page: http://www.eia.gov/totalenergy/data/monthly/#electricity. Sources: Tables 7.2a–7.2c.

100 -

80-

60-

40-

#### Table 7.2a Electricity Net Generation: Total (All Sectors)

(Sum of Tables 7.2b and 7.2c; Million Kilowatthours)

|