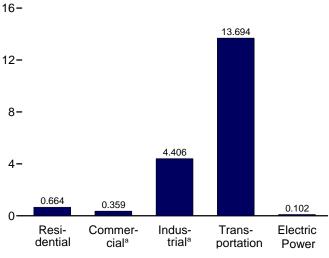

## Figures

| Section | 1. | Energy Overview                                                          |                   |
|---------|----|--------------------------------------------------------------------------|-------------------|
| 1.1     |    | Primary Energy Overview                                                  | . 2               |
| 1.2     |    | Primary Energy Production.                                               | 4                 |
| 1.3     |    | Primary Energy Consumption.                                              |                   |
| 1.4a    |    | Primary Energy Imports and Exports.                                      |                   |
|         |    |                                                                          |                   |
| 1.4b    |    | Primary Energy Net Imports.                                              |                   |
| 1.5     |    | Merchandise Trade Value.                                                 |                   |
| 1.6     |    | Cost of Fuels to End Users in Real (1982-1984) Dollars.                  |                   |
| 1.7     |    | Primary Energy Consumption per Real Dollar of Gross Domestic Product.    | 16                |
| 1.8     |    | Motor Vehicle Fuel Economy.                                              | 17                |
|         |    |                                                                          |                   |
|         |    |                                                                          |                   |
| Section | 2. | Energy Consumption by Sector                                             |                   |
| 2.1     |    | Energy Consumption by Sector.                                            | 22                |
| 2.2     |    | Residential Sector Energy Consumption.                                   | 24                |
| 2.3     |    | Commercial Sector Energy Consumption.                                    |                   |
| 2.4     |    | Industrial Sector Energy Consumption.                                    |                   |
| 2.4     |    | Transportation Sector Energy Consumption                                 |                   |
|         |    |                                                                          |                   |
| 2.6     |    | Electric Power Sector Energy Consumption.                                | 32                |
|         |    |                                                                          |                   |
| Section | 3  | Petroleum                                                                |                   |
|         | 5. | Petroleum Overview                                                       | $\gamma \epsilon$ |
| 3.1     |    |                                                                          |                   |
| 3.2     |    | Refinery and Blender Net Inputs and Net Production.                      | 38                |
| 3.3     |    | Petroleum Trade                                                          |                   |
|         |    | 3.3a Overview                                                            | 40                |
|         |    | 3.3b Imports.                                                            | 42                |
| 3.4     |    | Petroleum Stocks.                                                        |                   |
| 3.5     |    | Petroleum Products Supplied by Type.                                     |                   |
| 3.6     |    | Heat Content of Petroleum Products Supplied by Type.                     |                   |
|         |    |                                                                          |                   |
| 3.7     |    | Petroleum Consumption by Sector.                                         |                   |
| 3.8     |    | Heat Content of Petroleum Consumption by Sector, Selected Products.      | 56                |
|         |    |                                                                          |                   |
| Section | 4  | Natural Gas                                                              |                   |
| 4.1     | 4. | Natural Gas.                                                             | 60                |
| 4.1     |    |                                                                          | 00                |
|         |    |                                                                          |                   |
| Section | 5. | Crude Oil and Natural Gas Resource Development                           |                   |
| 5.1     |    | Crude Oil and Natural Gas Resource Development Indicators.               | 76                |
| 5.1     |    |                                                                          | 10                |
|         |    |                                                                          |                   |
| Section | 6. | Coal                                                                     |                   |
| 6.1     |    | Coal                                                                     | 82                |
| 0.1     |    |                                                                          |                   |
|         |    |                                                                          |                   |
| Section | 7. | Electricity                                                              |                   |
| 7.1     |    | Electricity Overview.                                                    | 92                |
| 7.2     |    | Electricity Net Generation.                                              |                   |
| 7.3     |    | Consumption of Selected Combustible Fuels for Electricity Generation.    |                   |
| 7.4     |    |                                                                          | 70                |
| /.4     |    | Consumption of Selected Combustible Fuels for Electricity Generation and | 02                |
|         |    |                                                                          | 02                |
| 7.5     |    |                                                                          | 06                |
| 7.6     |    | Electricity End Use                                                      | 08                |
|         |    |                                                                          |                   |
| C       | 0  | Nada a Farma                                                             |                   |
|         | 8. | Nuclear Energy                                                           |                   |
| 8.1     |    | Nuclear Energy Overview.   11                                            | 14                |