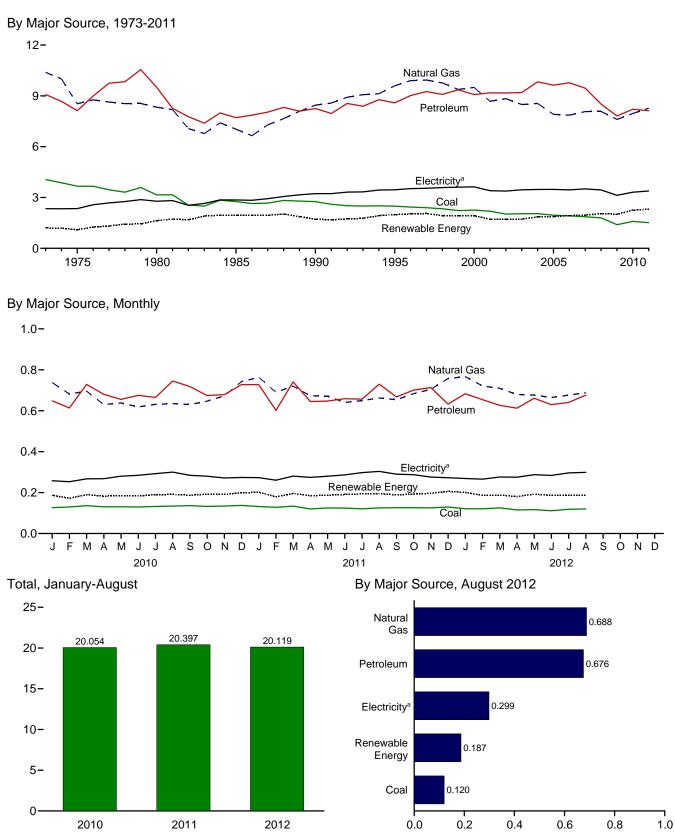

## Figures

| Section | 1. | Energy Overview                                                          |                   |
|---------|----|--------------------------------------------------------------------------|-------------------|
| 1.1     |    | Primary Energy Overview                                                  | . 2               |
| 1.2     |    | Primary Energy Production.                                               | 4                 |
| 1.3     |    | Primary Energy Consumption.                                              |                   |
| 1.4a    |    | Primary Energy Imports and Exports.                                      |                   |
|         |    |                                                                          |                   |
| 1.4b    |    | Primary Energy Net Imports.                                              |                   |
| 1.5     |    | Merchandise Trade Value.                                                 |                   |
| 1.6     |    | Cost of Fuels to End Users in Real (1982-1984) Dollars.                  |                   |
| 1.7     |    | Primary Energy Consumption per Real Dollar of Gross Domestic Product.    | 16                |
| 1.8     |    | Motor Vehicle Fuel Economy.                                              | 17                |
|         |    |                                                                          |                   |
|         |    |                                                                          |                   |
| Section | 2. | Energy Consumption by Sector                                             |                   |
| 2.1     |    | Energy Consumption by Sector.                                            | 22                |
| 2.2     |    | Residential Sector Energy Consumption.                                   | 24                |
| 2.3     |    | Commercial Sector Energy Consumption.                                    |                   |
| 2.4     |    | Industrial Sector Energy Consumption.                                    |                   |
| 2.4     |    | Transportation Sector Energy Consumption                                 |                   |
|         |    |                                                                          |                   |
| 2.6     |    | Electric Power Sector Energy Consumption.                                | 32                |
|         |    |                                                                          |                   |
| Section | 3  | Petroleum                                                                |                   |
|         | 5. | Petroleum Overview                                                       | $\gamma \epsilon$ |
| 3.1     |    |                                                                          |                   |
| 3.2     |    | Refinery and Blender Net Inputs and Net Production.                      | 38                |
| 3.3     |    | Petroleum Trade                                                          |                   |
|         |    | 3.3a Overview                                                            | 40                |
|         |    | 3.3b Imports.                                                            | 42                |
| 3.4     |    | Petroleum Stocks.                                                        |                   |
| 3.5     |    | Petroleum Products Supplied by Type.                                     |                   |
| 3.6     |    | Heat Content of Petroleum Products Supplied by Type.                     |                   |
|         |    |                                                                          |                   |
| 3.7     |    | Petroleum Consumption by Sector.                                         |                   |
| 3.8     |    | Heat Content of Petroleum Consumption by Sector, Selected Products.      | 56                |
|         |    |                                                                          |                   |
| Section | 4  | Natural Gas                                                              |                   |
| 4.1     | 4. | Natural Gas.                                                             | 60                |
| 4.1     |    |                                                                          | 00                |
|         |    |                                                                          |                   |
| Section | 5. | Crude Oil and Natural Gas Resource Development                           |                   |
| 5.1     |    | Crude Oil and Natural Gas Resource Development Indicators.               | 76                |
| 5.1     |    |                                                                          | 10                |
|         |    |                                                                          |                   |
| Section | 6. | Coal                                                                     |                   |
| 6.1     |    | Coal                                                                     | 82                |
| 0.1     |    |                                                                          |                   |
|         |    |                                                                          |                   |
| Section | 7. | Electricity                                                              |                   |
| 7.1     |    | Electricity Overview.                                                    | 92                |
| 7.2     |    | Electricity Net Generation.                                              |                   |
| 7.3     |    | Consumption of Selected Combustible Fuels for Electricity Generation.    |                   |
| 7.4     |    |                                                                          | 70                |
| /.4     |    | Consumption of Selected Combustible Fuels for Electricity Generation and | 02                |
|         |    |                                                                          | 02                |
| 7.5     |    |                                                                          | 06                |
| 7.6     |    | Electricity End Use                                                      | 08                |
|         |    |                                                                          |                   |
| C       | 0  | Nada a Farma                                                             |                   |
|         | 8. | Nuclear Energy                                                           |                   |
| 8.1     |    | Nuclear Energy Overview.   11                                            | 14                |