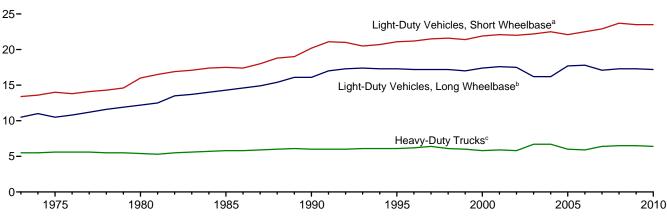

## Tables

| Section | 1. | Energy Overview                                                       |     |
|---------|----|-----------------------------------------------------------------------|-----|
| 1.1     |    | Primary Energy Overview.                                              | . 3 |
| 1.2     |    | Primary Energy Production by Source.                                  |     |
| 1.3     |    | Primary Energy Consumption by Source.                                 |     |
| 1.4a    |    | Primary Energy Imports by Source.                                     |     |
| 1.4b    |    | Primary Energy Exports by Source and Total Net Imports.               |     |
| 1.40    |    | Merchandise Trade Value.                                              |     |
| 1.5     |    | Cost of Fuels to End Users in Real (1982-1984) Dollars.               |     |
| 1.0     |    |                                                                       |     |
|         |    | Primary Energy Consumption per Real Dollar of Gross Domestic Product. |     |
| 1.8     |    | Motor Vehicle Mileage, Fuel Consumption, and Fuel Economy.            |     |
| 1.9     |    | Heating Degree-Days by Census Division.                               |     |
| 1.10    |    | Cooling Degree-Days by Census Division.                               | 19  |
| Section | 2. | Energy Consumption by Sector                                          |     |
| 2.1     |    | Energy Consumption by Sector.                                         | 23  |
| 2.2     |    | Residential Sector Energy Consumption.                                |     |
| 2.3     |    | Commercial Sector Energy Consumption.                                 |     |
| 2.3     |    | Industrial Sector Energy Consumption.                                 |     |
| 2.5     |    | Transportation Sector Energy Consumption.                             |     |
| 2.5     |    | Electric Power Sector Energy Consumption.                             |     |
| 2.0     |    | Electric Fower Sector Energy Consumption.                             | 55  |
| Section | 3. | Petroleum                                                             |     |
| 3.1     |    | Petroleum Overview                                                    | 37  |
| 3.2     |    | Refinery and Blender Net Inputs and Net Production.                   | 39  |
| 3.3     |    | Petroleum Trade                                                       |     |
|         |    | 3.3a Overview                                                         | 41  |
|         |    | 3.3b Imports and Exports by Type.                                     |     |
|         |    | 3.3c Imports From OPEC Countries.                                     |     |
|         |    | 3.3d Imports From Non-OPEC Countries.                                 |     |
| 3.4     |    | Petroleum Stocks.                                                     |     |
| 3.5     |    | Petroleum Products Supplied by Type.                                  |     |
| 3.6     |    | Heat Content of Petroleum Products Supplied by Type.                  |     |
| 3.7     |    | Petroleum Consumption                                                 | 51  |
| 5.7     |    | 3.7a Residential and Commercial Sectors.                              | 52  |
|         |    | 3.7b Industrial Sector.                                               |     |
|         |    |                                                                       |     |
| 2.0     |    | 3.7c Transportation and Electric Power Sectors.                       | 55  |
| 3.8     |    | Heat Content of Petroleum Consumption                                 |     |
|         |    | 3.8a Residential and Commercial Sectors.                              |     |
|         |    | 3.8b Industrial Sector.                                               |     |
|         |    | 3.8c Transportation and Electric Power Sectors.                       | 59  |
| Section | 4. | Natural Gas                                                           |     |
| 4.1     | -  | Natural Gas Overview.                                                 | 69  |
| 4.2     |    | Natural Gas Trade by Country                                          |     |
| 4.3     |    | Natural Gas Consumption by Sector.                                    |     |
| 4.4     |    | Natural Gas in Underground Storage.                                   |     |
|         |    |                                                                       | , 2 |
| Section | 5. | Crude Oil and Natural Gas Resource Development                        |     |
| 5.1     |    | Crude Oil and Natural Gas Drilling Activity Measurements.             |     |
| 5.2     |    | Crude Oil and Natural Gas Exploratory and Development Wells.          | 78  |