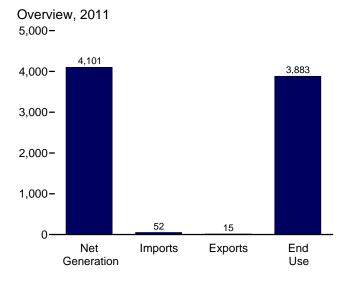

## Figures

| Section | 1. | Energy Overview                                                          |                   |
|---------|----|--------------------------------------------------------------------------|-------------------|
| 1.1     |    | Primary Energy Overview                                                  | . 2               |
| 1.2     |    | Primary Energy Production.                                               | 4                 |
| 1.3     |    | Primary Energy Consumption.                                              |                   |
| 1.4a    |    | Primary Energy Imports and Exports.                                      |                   |
|         |    |                                                                          |                   |
| 1.4b    |    | Primary Energy Net Imports.                                              |                   |
| 1.5     |    | Merchandise Trade Value.                                                 |                   |
| 1.6     |    | Cost of Fuels to End Users in Real (1982-1984) Dollars.                  |                   |
| 1.7     |    | Primary Energy Consumption per Real Dollar of Gross Domestic Product.    | 16                |
| 1.8     |    | Motor Vehicle Fuel Economy.                                              | 17                |
|         |    |                                                                          |                   |
|         |    |                                                                          |                   |
| Section | 2. | Energy Consumption by Sector                                             |                   |
| 2.1     |    | Energy Consumption by Sector.                                            | 22                |
| 2.2     |    | Residential Sector Energy Consumption.                                   | 24                |
| 2.3     |    | Commercial Sector Energy Consumption.                                    |                   |
| 2.4     |    | Industrial Sector Energy Consumption.                                    |                   |
| 2.4     |    | Transportation Sector Energy Consumption                                 |                   |
|         |    |                                                                          |                   |
| 2.6     |    | Electric Power Sector Energy Consumption.                                | 32                |
|         |    |                                                                          |                   |
| Section | 3  | Petroleum                                                                |                   |
|         | 5. | Petroleum Overview                                                       | $\gamma \epsilon$ |
| 3.1     |    |                                                                          |                   |
| 3.2     |    | Refinery and Blender Net Inputs and Net Production.                      | 38                |
| 3.3     |    | Petroleum Trade                                                          |                   |
|         |    | 3.3a Overview                                                            | 40                |
|         |    | 3.3b Imports.                                                            | 42                |
| 3.4     |    | Petroleum Stocks.                                                        |                   |
| 3.5     |    | Petroleum Products Supplied by Type.                                     |                   |
| 3.6     |    | Heat Content of Petroleum Products Supplied by Type.                     |                   |
|         |    |                                                                          |                   |
| 3.7     |    | Petroleum Consumption by Sector.                                         |                   |
| 3.8     |    | Heat Content of Petroleum Consumption by Sector, Selected Products.      | 56                |
|         |    |                                                                          |                   |
| Section | 4  | Natural Gas                                                              |                   |
| 4.1     | 4. | Natural Gas.                                                             | 60                |
| 4.1     |    |                                                                          | 00                |
|         |    |                                                                          |                   |
| Section | 5. | Crude Oil and Natural Gas Resource Development                           |                   |
| 5.1     |    | Crude Oil and Natural Gas Resource Development Indicators.               | 76                |
| 5.1     |    |                                                                          | 10                |
|         |    |                                                                          |                   |
| Section | 6. | Coal                                                                     |                   |
| 6.1     |    | Coal                                                                     | 82                |
| 0.1     |    |                                                                          |                   |
|         |    |                                                                          |                   |
| Section | 7. | Electricity                                                              |                   |
| 7.1     |    | Electricity Overview.                                                    | 92                |
| 7.2     |    | Electricity Net Generation.                                              |                   |
| 7.3     |    | Consumption of Selected Combustible Fuels for Electricity Generation.    |                   |
| 7.4     |    |                                                                          | 70                |
| /.4     |    | Consumption of Selected Combustible Fuels for Electricity Generation and | 02                |
|         |    |                                                                          | 02                |
| 7.5     |    |                                                                          | 06                |
| 7.6     |    | Electricity End Use                                                      | 08                |
|         |    |                                                                          |                   |
| C       | 0  | Nada a Farma                                                             |                   |
|         | 8. | Nuclear Energy                                                           |                   |
| 8.1     |    | Nuclear Energy Overview.   11                                            | 14                |