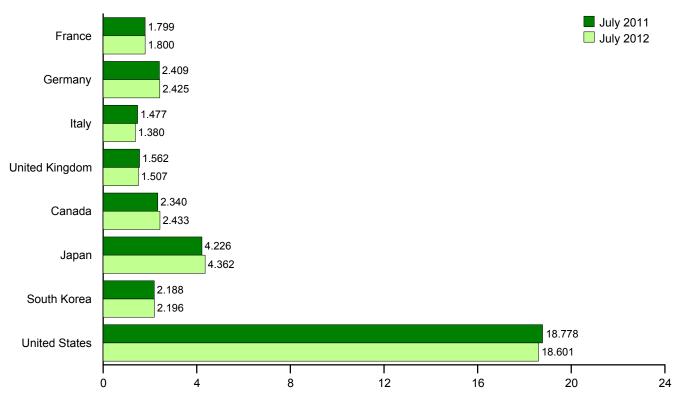

e Neutral Zone (between Kuwait and Saudi Arabia).

R=Revised. NA=Not available. --=Not applicable. E=Estimate.

Notes: • Data are for crude oil and lease condensate; they exclude natural gas plant liquids. • Monthly data are often preliminary figures and may not average to the annual totals because of rounding or because updates to the preliminary monthly data are not available. • Data for countries may not sum to World totals due to independent rounding. • U.S. geographic coverage is the 50 States and the District of Columbia.

Web Page: See http://www.eia.gov/totalenergy/data/monthly/#international for all available data beginning in 1973.

Sources: See end of section.

#### Figure 11.2 Petroleum Consumption in OECD Countries (Million Barrels per Day)





#### By Selected OECD Country



Note: OECD is the Organization for Economic Cooperation and Web Page: http://www.eia.gov/totalenergy/data/monthly/#international. Source: Table 11.2.

#### Table 11.2 Petroleum Consumption in OECD Countries

(Thousand Barrels per Day)

|                      | France | Germany <sup>a</sup> | Italy | United<br>Kingdom | OECD<br>Europe <sup>b</sup> | Canada             | Japan          | South<br>Korea | United<br>States | Other<br>OECD <sup>c</sup> | OECDd               | World               |
|----------------------|--------|----------------------|-------|-------------------|-----------------------------|--------------------|----------------|----------------|------------------|----------------------------|---------------------|---------------------|
|                      |        | -