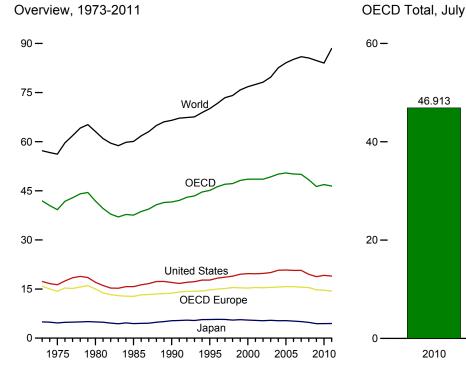

#### Section 11. International Petroleum

| 11.1 | World Crude Oil Production                      |     |
|------|-------------------------------------------------|-----|
|      | 11.1a OPEC Members.                             | 150 |
|      | 11.1b Persian Gulf Nations, Non-OPEC, and World | 151 |
| 11.2 | Petroleum Consumption in OECD Countries.        | 153 |
| 11.3 | Petroleum Stocks in OECD Countries.             | 155 |