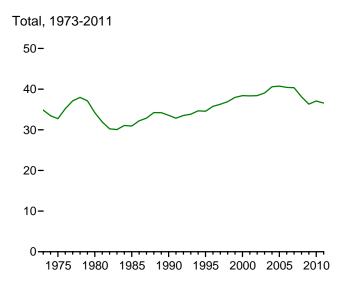

## Figures

| Section | 1. | Energy Overview                                                          |                   |
|---------|----|--------------------------------------------------------------------------|-------------------|
| 1.1     |    | Primary Energy Overview                                                  | . 2               |
| 1.2     |    | Primary Energy Production.                                               | 4                 |
| 1.3     |    | Primary Energy Consumption.                                              |                   |
| 1.4a    |    | Primary Energy Imports and Exports.                                      |                   |
|         |    |                                                                          |                   |
| 1.4b    |    | Primary Energy Net Imports.                                              |                   |
| 1.5     |    | Merchandise Trade Value.                                                 |                   |
| 1.6     |    | Cost of Fuels to End Users in Real (1982-1984) Dollars.                  |                   |
| 1.7     |    | Primary Energy Consumption per Real Dollar of Gross Domestic Product.    | 16                |
| 1.8     |    | Motor Vehicle Fuel Economy.                                              | 17                |
|         |    |                                                                          |                   |
|         |    |                                                                          |                   |
| Section | 2. | Energy Consumption by Sector                                             |                   |
| 2.1     |    | Energy Consumption by Sector.                                            | 22                |
| 2.2     |    | Residential Sector Energy Consumption.                                   | 24                |
| 2.3     |    | Commercial Sector Energy Consumption.                                    |                   |
| 2.4     |    | Industrial Sector Energy Consumption.                                    |                   |
| 2.4     |    | Transportation Sector Energy Consumption                                 |                   |
|         |    |                                                                          |                   |
| 2.6     |    | Electric Power Sector Energy Consumption.                                | 32                |
|         |    |                                                                          |                   |
| Section | 3  | Petroleum                                                                |                   |
|         | 5. | Petroleum Overview                                                       | $\gamma \epsilon$ |
| 3.1     |    |                                                                          |                   |
| 3.2     |    | Refinery and Blender Net Inputs and Net Production.                      | 38                |
| 3.3     |    | Petroleum Trade                                                          |                   |
|         |    | 3.3a Overview                                                            | 40                |
|         |    | 3.3b Imports.                                                            | 42                |
| 3.4     |    | Petroleum Stocks.                                                        |                   |
| 3.5     |    | Petroleum Products Supplied by Type.                                     |                   |
| 3.6     |    | Heat Content of Petroleum Products Supplied by Type.                     |                   |
|         |    |                                                                          |                   |
| 3.7     |    | Petroleum Consumption by Sector.                                         |                   |
| 3.8     |    | Heat Content of Petroleum Consumption by Sector, Selected Products.      | 56                |
|         |    |                                                                          |                   |
| Section | 4  | Natural Gas                                                              |                   |
| 4.1     | 4. | Natural Gas.                                                             | 60                |
| 4.1     |    |                                                                          | 00                |
|         |    |                                                                          |                   |
| Section | 5. | Crude Oil and Natural Gas Resource Development                           |                   |
| 5.1     |    | Crude Oil and Natural Gas Resource Development Indicators.               | 76                |
| 5.1     |    |                                                                          | 10                |
|         |    |                                                                          |                   |
| Section | 6. | Coal                                                                     |                   |
| 6.1     |    | Coal                                                                     | 82                |
| 0.1     |    |                                                                          |                   |
|         |    |                                                                          |                   |
| Section | 7. | Electricity                                                              |                   |
| 7.1     |    | Electricity Overview.                                                    | 92                |
| 7.2     |    | Electricity Net Generation.                                              |                   |
| 7.3     |    | Consumption of Selected Combustible Fuels for Electricity Generation.    |                   |
| 7.4     |    |                                                                          | 70                |
| /.4     |    | Consumption of Selected Combustible Fuels for Electricity Generation and | 02                |
|         |    |                                                                          | 02                |
| 7.5     |    |                                                                          | 06                |
| 7.6     |    | Electricity End Use                                                      | 08                |
|         |    |                                                                          |                   |
| C       | 0  | Nada a Farma                                                             |                   |
|         | 8. | Nuclear Energy                                                           |                   |
| 8.1     |    | Nuclear Energy Overview.   11                                            | 14                |