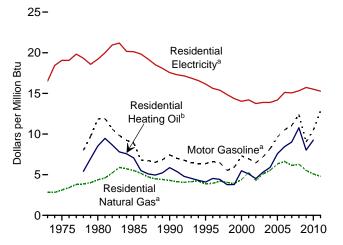

## Figures

| Section | 1. | Energy Overview                                                          |                   |
|---------|----|--------------------------------------------------------------------------|-------------------|
| 1.1     |    | Primary Energy Overview                                                  | . 2               |
| 1.2     |    | Primary Energy Production.                                               | 4                 |
| 1.3     |    | Primary Energy Consumption.                                              |                   |
| 1.4a    |    | Primary Energy Imports and Exports.                                      |                   |
|         |    |                                                                          |                   |
| 1.4b    |    | Primary Energy Net Imports.                                              |                   |
| 1.5     |    | Merchandise Trade Value.                                                 |                   |
| 1.6     |    | Cost of Fuels to End Users in Real (1982-1984) Dollars.                  |                   |
| 1.7     |    | Primary Energy Consumption per Real Dollar of Gross Domestic Product.    | 16                |
| 1.8     |    | Motor Vehicle Fuel Economy.                                              | 17                |
|         |    |                                                                          |                   |
|         |    |                                                                          |                   |
| Section | 2. | Energy Consumption by Sector                                             |                   |
| 2.1     |    | Energy Consumption by Sector.                                            | 22                |
| 2.2     |    | Residential Sector Energy Consumption.                                   | 24                |
| 2.3     |    | Commercial Sector Energy Consumption.                                    |                   |
| 2.4     |    | Industrial Sector Energy Consumption.                                    |                   |
| 2.4     |    | Transportation Sector Energy Consumption                                 |                   |
|         |    |                                                                          |                   |
| 2.6     |    | Electric Power Sector Energy Consumption.                                | 32                |
|         |    |                                                                          |                   |
| Section | 3  | Petroleum                                                                |                   |
|         | 5. | Petroleum Overview                                                       | $\gamma \epsilon$ |
| 3.1     |    |                                                                          |                   |
| 3.2     |    | Refinery and Blender Net Inputs and Net Production.                      | 38                |
| 3.3     |    | Petroleum Trade                                                          |                   |
|         |    | 3.3a Overview                                                            | 40                |
|         |    | 3.3b Imports.                                                            | 42                |
| 3.4     |    | Petroleum Stocks.                                                        |                   |
| 3.5     |    | Petroleum Products Supplied by Type.                                     |                   |
| 3.6     |    | Heat Content of Petroleum Products Supplied by Type.                     |                   |
|         |    |                                                                          |                   |
| 3.7     |    | Petroleum Consumption by Sector.                                         |                   |
| 3.8     |    | Heat Content of Petroleum Consumption by Sector, Selected Products.      | 56                |
|         |    |                                                                          |                   |
| Section | 4  | Natural Gas                                                              |                   |
| 4.1     | 4. | Natural Gas.                                                             | 60                |
| 4.1     |    |                                                                          | 00                |
|         |    |                                                                          |                   |
| Section | 5. | Crude Oil and Natural Gas Resource Development                           |                   |
| 5.1     |    | Crude Oil and Natural Gas Resource Development Indicators.               | 76                |
| 5.1     |    |                                                                          | 10                |
|         |    |                                                                          |                   |
| Section | 6. | Coal                                                                     |                   |
| 6.1     |    | Coal                                                                     | 82                |
| 0.1     |    |                                                                          |                   |
|         |    |                                                                          |                   |
| Section | 7. | Electricity                                                              |                   |
| 7.1     |    | Electricity Overview.                                                    | 92                |
| 7.2     |    | Electricity Net Generation.                                              |                   |
| 7.3     |    | Consumption of Selected Combustible Fuels for Electricity Generation.    |                   |
| 7.4     |    |                                                                          | 70                |
| /.4     |    | Consumption of Selected Combustible Fuels for Electricity Generation and | 02                |
|         |    |                                                                          | 02                |
| 7.5     |    |                                                                          | 06                |
| 7.6     |    | Electricity End Use                                                      | 08                |
|         |    |                                                                          |                   |
| C       | 0  | Nada a Farma                                                             |                   |
|         | 8. | Nuclear Energy                                                           |                   |
| 8.1     |    | Nuclear Energy Overview.   11                                            | 14                |