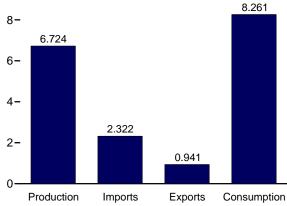

## Figures

| Section | 1. | Energy Overview                                                          |                   |
|---------|----|--------------------------------------------------------------------------|-------------------|
| 1.1     |    | Primary Energy Overview                                                  | . 2               |
| 1.2     |    | Primary Energy Production.                                               | 4                 |
| 1.3     |    | Primary Energy Consumption.                                              |                   |
| 1.4a    |    | Primary Energy Imports and Exports.                                      |                   |
|         |    |                                                                          |                   |
| 1.4b    |    | Primary Energy Net Imports.                                              |                   |
| 1.5     |    | Merchandise Trade Value.                                                 |                   |
| 1.6     |    | Cost of Fuels to End Users in Real (1982-1984) Dollars.                  |                   |
| 1.7     |    | Primary Energy Consumption per Real Dollar of Gross Domestic Product.    | 16                |
| 1.8     |    | Motor Vehicle Fuel Economy.                                              | 17                |
|         |    |                                                                          |                   |
|         |    |                                                                          |                   |
| Section | 2. | Energy Consumption by Sector                                             |                   |
| 2.1     |    | Energy Consumption by Sector.                                            | 22                |
| 2.2     |    | Residential Sector Energy Consumption.                                   | 24                |
| 2.3     |    | Commercial Sector Energy Consumption.                                    |                   |
| 2.4     |    | Industrial Sector Energy Consumption.                                    |                   |
| 2.4     |    | Transportation Sector Energy Consumption                                 |                   |
|         |    |                                                                          |                   |
| 2.6     |    | Electric Power Sector Energy Consumption.                                | 32                |
|         |    |                                                                          |                   |
| Section | 3  | Petroleum                                                                |                   |
|         | 5. | Petroleum Overview                                                       | $\gamma \epsilon$ |
| 3.1     |    |                                                                          |                   |
| 3.2     |    | Refinery and Blender Net Inputs and Net Production.                      | 38                |
| 3.3     |    | Petroleum Trade                                                          |                   |
|         |    | 3.3a Overview                                                            | 40                |
|         |    | 3.3b Imports.                                                            | 42                |
| 3.4     |    | Petroleum Stocks.                                                        |                   |
| 3.5     |    | Petroleum Products Supplied by Type.                                     |                   |
| 3.6     |    | Heat Content of Petroleum Products Supplied by Type.                     |                   |
|         |    |                                                                          |                   |
| 3.7     |    | Petroleum Consumption by Sector.                                         |                   |
| 3.8     |    | Heat Content of Petroleum Consumption by Sector, Selected Products.      | 56                |
|         |    |                                                                          |                   |
| Section | 4  | Natural Gas                                                              |                   |
| 4.1     | 4. | Natural Gas.                                                             | 60                |
| 4.1     |    |                                                                          | 00                |
|         |    |                                                                          |                   |
| Section | 5. | Crude Oil and Natural Gas Resource Development                           |                   |
| 5.1     |    | Crude Oil and Natural Gas Resource Development Indicators.               | 76                |
| 5.1     |    |                                                                          | 10                |
|         |    |                                                                          |                   |
| Section | 6. | Coal                                                                     |                   |
| 6.1     |    | Coal                                                                     | 82                |
| 0.1     |    |                                                                          |                   |
|         |    |                                                                          |                   |
| Section | 7. | Electricity                                                              |                   |
| 7.1     |    | Electricity Overview.                                                    | 92                |
| 7.2     |    | Electricity Net Generation.                                              |                   |
| 7.3     |    | Consumption of Selected Combustible Fuels for Electricity Generation.    |                   |
| 7.4     |    |                                                                          | 70                |
| /.4     |    | Consumption of Selected Combustible Fuels for Electricity Generation and | 02                |
|         |    |                                                                          | 02                |
| 7.5     |    |                                                                          | 06                |
| 7.6     |    | Electricity End Use                                                      | 08                |
|         |    |                                                                          |                   |
| C       | 0  | Nada a Farma                                                             |                   |
|         | 8. | Nuclear Energy                                                           |                   |
| 8.1     |    | Nuclear Energy Overview.   11                                            | 14                |