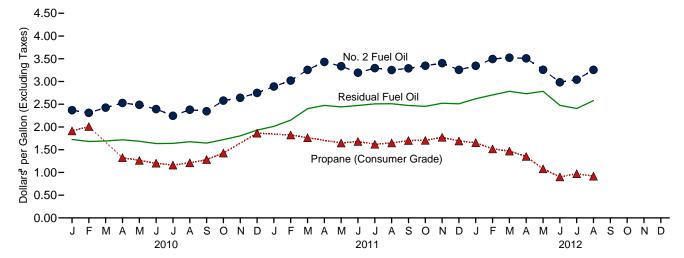

## Figures

| Section | 1. | Energy Overview                                                          |                   |
|---------|----|--------------------------------------------------------------------------|-------------------|
| 1.1     |    | Primary Energy Overview                                                  | . 2               |
| 1.2     |    | Primary Energy Production.                                               | 4                 |
| 1.3     |    | Primary Energy Consumption.                                              |                   |
| 1.4a    |    | Primary Energy Imports and Exports.                                      |                   |
|         |    |                                                                          |                   |
| 1.4b    |    | Primary Energy Net Imports.                                              |                   |
| 1.5     |    | Merchandise Trade Value.                                                 |                   |
| 1.6     |    | Cost of Fuels to End Users in Real (1982-1984) Dollars.                  |                   |
| 1.7     |    | Primary Energy Consumption per Real Dollar of Gross Domestic Product.    | 16                |
| 1.8     |    | Motor Vehicle Fuel Economy.                                              | 17                |
|         |    |                                                                          |                   |
|         |    |                                                                          |                   |
| Section | 2. | Energy Consumption by Sector                                             |                   |
| 2.1     |    | Energy Consumption by Sector.                                            | 22                |
| 2.2     |    | Residential Sector Energy Consumption.                                   | 24                |
| 2.3     |    | Commercial Sector Energy Consumption.                                    |                   |
| 2.4     |    | Industrial Sector Energy Consumption.                                    |                   |
| 2.4     |    | Transportation Sector Energy Consumption                                 |                   |
|         |    |                                                                          |                   |
| 2.6     |    | Electric Power Sector Energy Consumption.                                | 32                |
|         |    |                                                                          |                   |
| Section | 3  | Petroleum                                                                |                   |
|         | 5. | Petroleum Overview                                                       | $\gamma \epsilon$ |
| 3.1     |    |                                                                          |                   |
| 3.2     |    | Refinery and Blender Net Inputs and Net Production.                      | 38                |
| 3.3     |    | Petroleum Trade                                                          |                   |
|         |    | 3.3a Overview                                                            | 40                |
|         |    | 3.3b Imports.                                                            | 42                |
| 3.4     |    | Petroleum Stocks.                                                        |                   |
| 3.5     |    | Petroleum Products Supplied by Type.                                     |                   |
| 3.6     |    | Heat Content of Petroleum Products Supplied by Type.                     |                   |
|         |    |                                                                          |                   |
| 3.7     |    | Petroleum Consumption by Sector.                                         |                   |
| 3.8     |    | Heat Content of Petroleum Consumption by Sector, Selected Products.      | 56                |
|         |    |                                                                          |                   |
| Section | 4  | Natural Gas                                                              |                   |
| 4.1     | 4. | Natural Gas.                                                             | 60                |
| 4.1     |    |                                                                          | 00                |
|         |    |                                                                          |                   |
| Section | 5. | Crude Oil and Natural Gas Resource Development                           |                   |
| 5.1     |    | Crude Oil and Natural Gas Resource Development Indicators.               | 76                |
| 5.1     |    |                                                                          | 10                |
|         |    |                                                                          |                   |
| Section | 6. | Coal                                                                     |                   |
| 6.1     |    | Coal                                                                     | 82                |
| 0.1     |    |                                                                          |                   |
|         |    |                                                                          |                   |
| Section | 7. | Electricity                                                              |                   |
| 7.1     |    | Electricity Overview.                                                    | 92                |
| 7.2     |    | Electricity Net Generation.                                              |                   |
| 7.3     |    | Consumption of Selected Combustible Fuels for Electricity Generation.    |                   |
| 7.4     |    |                                                                          | 70                |
| /.4     |    | Consumption of Selected Combustible Fuels for Electricity Generation and | 02                |
|         |    |                                                                          | 02                |
| 7.5     |    |                                                                          | 06                |
| 7.6     |    | Electricity End Use                                                      | 08                |
|         |    |                                                                          |                   |
| C       | 0  | Nada a Farma                                                             |                   |
|         | 8. | Nuclear Energy                                                           |                   |
| 8.1     |    | Nuclear Energy Overview.   11                                            | 14                |