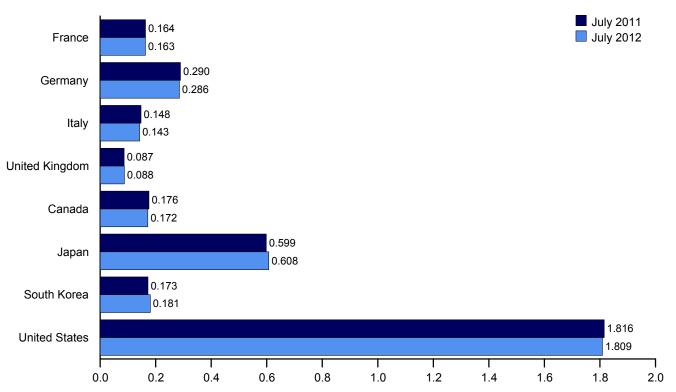

#### Section 11. International Petroleum

| 11.1 | World Crude Oil Production                      |     |
|------|-------------------------------------------------|-----|
|      | 11.1a OPEC Members.                             | 150 |
|      | 11.1b Persian Gulf Nations, Non-OPEC, and World | 151 |
| 11.2 | Petroleum Consumption in OECD Countries.        | 153 |
| 11.3 | Petroleum Stocks in OECD Countries.             | 155 |