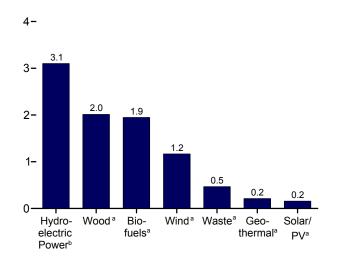

## Figures

| Section | 1. | Energy Overview                                                          |                   |
|---------|----|--------------------------------------------------------------------------|-------------------|
| 1.1     |    | Primary Energy Overview                                                  | . 2               |
| 1.2     |    | Primary Energy Production.                                               | 4                 |
| 1.3     |    | Primary Energy Consumption.                                              |                   |
| 1.4a    |    | Primary Energy Imports and Exports.                                      |                   |
|         |    |                                                                          |                   |
| 1.4b    |    | Primary Energy Net Imports.                                              |                   |
| 1.5     |    | Merchandise Trade Value.                                                 |                   |
| 1.6     |    | Cost of Fuels to End Users in Real (1982-1984) Dollars.                  |                   |
| 1.7     |    | Primary Energy Consumption per Real Dollar of Gross Domestic Product.    | 16                |
| 1.8     |    | Motor Vehicle Fuel Economy.                                              | 17                |
|         |    |                                                                          |                   |
|         |    |                                                                          |                   |
| Section | 2. | Energy Consumption by Sector                                             |                   |
| 2.1     |    | Energy Consumption by Sector.                                            | 22                |
| 2.2     |    | Residential Sector Energy Consumption.                                   | 24                |
| 2.3     |    | Commercial Sector Energy Consumption.                                    |                   |
| 2.4     |    | Industrial Sector Energy Consumption.                                    |                   |
| 2.4     |    | Transportation Sector Energy Consumption                                 |                   |
|         |    |                                                                          |                   |
| 2.6     |    | Electric Power Sector Energy Consumption.                                | 32                |
|         |    |                                                                          |                   |
| Section | 3  | Petroleum                                                                |                   |
|         | 5. | Petroleum Overview                                                       | $\gamma \epsilon$ |
| 3.1     |    |                                                                          |                   |
| 3.2     |    | Refinery and Blender Net Inputs and Net Production.                      | 38                |
| 3.3     |    | Petroleum Trade                                                          |                   |
|         |    | 3.3a Overview                                                            | 40                |
|         |    | 3.3b Imports.                                                            | 42                |
| 3.4     |    | Petroleum Stocks.                                                        |                   |
| 3.5     |    | Petroleum Products Supplied by Type.                                     |                   |
| 3.6     |    | Heat Content of Petroleum Products Supplied by Type.                     |                   |
|         |    |                                                                          |                   |
| 3.7     |    | Petroleum Consumption by Sector.                                         |                   |
| 3.8     |    | Heat Content of Petroleum Consumption by Sector, Selected Products.      | 56                |
|         |    |                                                                          |                   |
| Section | 4  | Natural Gas                                                              |                   |
| 4.1     | 4. | Natural Gas.                                                             | 60                |
| 4.1     |    |                                                                          | 00                |
|         |    |                                                                          |                   |
| Section | 5. | Crude Oil and Natural Gas Resource Development                           |                   |
| 5.1     |    | Crude Oil and Natural Gas Resource Development Indicators.               | 76                |
| 5.1     |    |                                                                          | 10                |
|         |    |                                                                          |                   |
| Section | 6. | Coal                                                                     |                   |
| 6.1     |    | Coal                                                                     | 82                |
| 0.1     |    |                                                                          |                   |
|         |    |                                                                          |                   |
| Section | 7. | Electricity                                                              |                   |
| 7.1     |    | Electricity Overview.                                                    | 92                |
| 7.2     |    | Electricity Net Generation.                                              |                   |
| 7.3     |    | Consumption of Selected Combustible Fuels for Electricity Generation.    |                   |
| 7.4     |    |                                                                          | 70                |
| /.4     |    | Consumption of Selected Combustible Fuels for Electricity Generation and | 02                |
|         |    |                                                                          | 02                |
| 7.5     |    |                                                                          | 06                |
| 7.6     |    | Electricity End Use                                                      | 08                |
|         |    |                                                                          |                   |
| C       | 0  | Nada a Farma                                                             |                   |
|         | 8. | Nuclear Energy                                                           |                   |
| 8.1     |    | Nuclear Energy Overview.   11                                            | 14                |