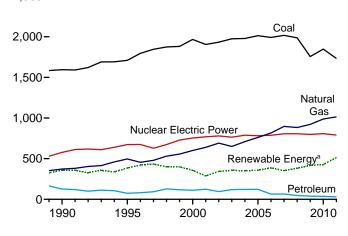

## Tables

| Section                                                                                                   | 0. | Coal                                                                                                                                                                                                                                                                                                                                                                                                                                                                                                                                                                                                                                                                                                                                                                  |                                                                                                                                                                                                               |
|-----------------------------------------------------------------------------------------------------------|----|-----------------------------------------------------------------------------------------------------------------------------------------------------------------------------------------------------------------------------------------------------------------------------------------------------------------------------------------------------------------------------------------------------------------------------------------------------------------------------------------------------------------------------------------------------------------------------------------------------------------------------------------------------------------------------------------------------------------------------------------------------------------------|---------------------------------------------------------------------------------------------------------------------------------------------------------------------------------------------------------------|
| 6.1                                                                                                       |    | Coal Overview                                                                                                                                                                                                                                                                                                                                                                                                                                                                                                                                                                                                                                                                                                                                                         | . 83                                                                                                                                                                                                          |
| 6.2                                                                                                       |    | Coal Consumption by Sector.                                                                                                                                                                                                                                                                                                                                                                                                                                                                                                                                                                                                                                                                                                                                           | . 84                                                                                                                                                                                                          |
| 6.3                                                                                                       |    | Coal Stocks by Sector.                                                                                                                                                                                                                                                                                                                                                                                                                                                                                                                                                                                                                                                                                                                                                |                                                                                                                                                                                                               |
|                                                                                                           |    |                                                                                                                                                                                                                                                                                                                                                                                                                                                                                                                                                                                                                                                                                                                                                                       |                                                                                                                                                                                                               |
| Section                                                                                                   | 7. | Electricity                                                                                                                                                                                                                                                                                                                                                                                                                                                                                                                                                                                                                                                                                                                                                           |                                                                                                                                                                                                               |
| 7.1                                                                                                       |    | Electricity Overview.                                                                                                                                                                                                                                                                                                                                                                                                                                                                                                                                                                                                                                                                                                                                                 | . 93                                                                                                                                                                                                          |
| 7.2                                                                                                       |    | Electricity Net Generation                                                                                                                                                                                                                                                                                                                                                                                                                                                                                                                                                                                                                                                                                                                                            |                                                                                                                                                                                                               |
|                                                                                                           |    | 7.2a Total (All Sectors).                                                                                                                                                                                                                                                                                                                                                                                                                                                                                                                                                                                                                                                                                                                                             | . 95                                                                                                                                                                                                          |
|                                                                                                           |    | 7.2b Electric Power Sector.                                                                                                                                                                                                                                                                                                                                                                                                                                                                                                                                                                                                                                                                                                                                           |                                                                                                                                                                                                               |
|                                                                                                           |    | 7.2c Commercial and Industrial Sectors.                                                                                                                                                                                                                                                                                                                                                                                                                                                                                                                                                                                                                                                                                                                               |                                                                                                                                                                                                               |
| 7.3                                                                                                       |    | Consumption of Combustible Fuels for Electricity Generation                                                                                                                                                                                                                                                                                                                                                                                                                                                                                                                                                                                                                                                                                                           | . 71                                                                                                                                                                                                          |
| 1.5                                                                                                       |    |                                                                                                                                                                                                                                                                                                                                                                                                                                                                                                                                                                                                                                                                                                                                                                       | 00                                                                                                                                                                                                            |
|                                                                                                           |    | 7.3a Total (All Sectors).                                                                                                                                                                                                                                                                                                                                                                                                                                                                                                                                                                                                                                                                                                                                             |                                                                                                                                                                                                               |
|                                                                                                           |    | 7.3b Electric Power Sector.                                                                                                                                                                                                                                                                                                                                                                                                                                                                                                                                                                                                                                                                                                                                           |                                                                                                                                                                                                               |
|                                                                                                           |    | 7.3c Commercial and Industrial Sectors (Selected Fuels).                                                                                                                                                                                                                                                                                                                                                                                                                                                                                                                                                                                                                                                                                                              | 101                                                                                                                                                                                                           |
| 7.4                                                                                                       |    | Consumption of Combustible Fuels for Electricity Generation and Useful Thermal Output                                                                                                                                                                                                                                                                                                                                                                                                                                                                                                                                                                                                                                                                                 |                                                                                                                                                                                                               |
|                                                                                                           |    | 7.4a Total (All Sectors).                                                                                                                                                                                                                                                                                                                                                                                                                                                                                                                                                                                                                                                                                                                                             | 103                                                                                                                                                                                                           |
|                                                                                                           |    | 7.4b Electric Power Sector.                                                                                                                                                                                                                                                                                                                                                                                                                                                                                                                                                                                                                                                                                                                                           | 104                                                                                                                                                                                                           |
|                                                                                                           |    | 7.4c Commercial and Industrial Sectors (Selected Fuels).                                                                                                                                                                                                                                                                                                                                                                                                                                                                                                                                                                                                                                                                                                              | 105                                                                                                                                                                                                           |
| 7.5                                                                                                       |    | Stocks of Coal and Petroleum: Electric Power Sector.                                                                                                                                                                                                                                                                                                                                                                                                                                                                                                                                                                                                                                                                                                                  | 107                                                                                                                                                                                                           |
| 7.6                                                                                                       |    | Electricity End Use.                                                                                                                                                                                                                                                                                                                                                                                                                                                                                                                                                                                                                                                                                                                                                  |                                                                                                                                                                                                               |
| ,                                                                                                         |    |                                                                                                                                                                                                                                                                                                                                                                                                                                                                                                                                                                                                                                                                                                                                                                       |                                                                                                                                                                                                               |
| Section                                                                                                   | 8. | Nuclear Energy                                                                                                                                                                                                                                                                                                                                                                                                                                                                                                                                                                                                                                                                                                                                                        |                                                                                                                                                                                                               |
| 8.1                                                                                                       |    | Nuclear Energy Overview                                                                                                                                                                                                                                                                                                                                                                                                                                                                                                                                                                                                                                                                                                                                               | 115                                                                                                                                                                                                           |
| 0.1                                                                                                       |    |                                                                                                                                                                                                                                                                                                                                                                                                                                                                                                                                                                                                                                                                                                                                                                       | 115                                                                                                                                                                                                           |
| 0.1                                                                                                       |    |                                                                                                                                                                                                                                                                                                                                                                                                                                                                                                                                                                                                                                                                                                                                                                       | 115                                                                                                                                                                                                           |
|                                                                                                           | 9. |                                                                                                                                                                                                                                                                                                                                                                                                                                                                                                                                                                                                                                                                                                                                                                       | 115                                                                                                                                                                                                           |
| Section                                                                                                   | 9. | Energy Prices                                                                                                                                                                                                                                                                                                                                                                                                                                                                                                                                                                                                                                                                                                                                                         |                                                                                                                                                                                                               |
| Section<br>9.1                                                                                            | 9. | Energy Prices<br>Crude Oil Price Summary.                                                                                                                                                                                                                                                                                                                                                                                                                                                                                                                                                                                                                                                                                                                             | 119                                                                                                                                                                                                           |
| <b>Section</b><br>9.1<br>9.2                                                                              | 9. | Energy Prices<br>Crude Oil Price Summary<br>F.O.B. Costs of Crude Oil Imports From Selected Countries                                                                                                                                                                                                                                                                                                                                                                                                                                                                                                                                                                                                                                                                 | 119<br>120                                                                                                                                                                                                    |
| Section<br>9.1<br>9.2<br>9.3                                                                              | 9. | Energy Prices<br>Crude Oil Price Summary.<br>F.O.B. Costs of Crude Oil Imports From Selected Countries.<br>Landed Costs of Crude Oil Imports From Selected Countries.                                                                                                                                                                                                                                                                                                                                                                                                                                                                                                                                                                                                 | 119<br>120<br>121                                                                                                                                                                                             |
| Section<br>9.1<br>9.2<br>9.3<br>9.4                                                                       | 9. | Energy Prices<br>Crude Oil Price Summary.<br>F.O.B. Costs of Crude Oil Imports From Selected Countries.<br>Landed Costs of Crude Oil Imports From Selected Countries.<br>Motor Gasoline Retail Prices, U.S. City Average.                                                                                                                                                                                                                                                                                                                                                                                                                                                                                                                                             | 119<br>120<br>121<br>122                                                                                                                                                                                      |
| <b>Section</b><br>9.1<br>9.2<br>9.3<br>9.4<br>9.5                                                         | 9. | Energy Prices<br>Crude Oil Price Summary<br>F.O.B. Costs of Crude Oil Imports From Selected Countries<br>Landed Costs of Crude Oil Imports From Selected Countries<br>Motor Gasoline Retail Prices, U.S. City Average.<br>Refiner Prices of Residual Fuel Oil.                                                                                                                                                                                                                                                                                                                                                                                                                                                                                                        | 119<br>120<br>121<br>122<br>123                                                                                                                                                                               |
| Section<br>9.1<br>9.2<br>9.3<br>9.4<br>9.5<br>9.6                                                         | 9. | Energy Prices<br>Crude Oil Price Summary<br>F.O.B. Costs of Crude Oil Imports From Selected Countries<br>Landed Costs of Crude Oil Imports From Selected Countries<br>Motor Gasoline Retail Prices, U.S. City Average<br>Refiner Prices of Residual Fuel Oil.<br>Refiner Prices of Petroleum Products for Resale                                                                                                                                                                                                                                                                                                                                                                                                                                                      | 119<br>120<br>121<br>122<br>123<br>124                                                                                                                                                                        |
| Section<br>9.1<br>9.2<br>9.3<br>9.4<br>9.5<br>9.6<br>9.7                                                  | 9. | Energy Prices         Crude Oil Price Summary.         F.O.B. Costs of Crude Oil Imports From Selected Countries.         Landed Costs of Crude Oil Imports From Selected Countries.         Motor Gasoline Retail Prices, U.S. City Average.         Refiner Prices of Residual Fuel Oil.         Refiner Prices of Petroleum Products for Resale.         Refiner Prices of Petroleum Products to End Users.                                                                                                                                                                                                                                                                                                                                                        | 119<br>120<br>121<br>122<br>123<br>124<br>125                                                                                                                                                                 |
| Section<br>9.1<br>9.2<br>9.3<br>9.4<br>9.5<br>9.6<br>9.7<br>9.8                                           | 9. | Energy Prices<br>Crude Oil Price Summary<br>F.O.B. Costs of Crude Oil Imports From Selected Countries.<br>Landed Costs of Crude Oil Imports From Selected Countries.<br>Motor Gasoline Retail Prices, U.S. City Average.<br>Refiner Prices of Residual Fuel Oil.<br>Refiner Prices of Petroleum Products for Resale.<br>Refiner Prices of Petroleum Products to End Users.<br>Average Retail Prices of Electricity.                                                                                                                                                                                                                                                                                                                                                   | 119<br>120<br>121<br>122<br>123<br>124<br>125<br>127                                                                                                                                                          |
| Section<br>9.1<br>9.2<br>9.3<br>9.4<br>9.5<br>9.6<br>9.7<br>9.8<br>9.9                                    | 9. | Energy Prices         Crude Oil Price Summary.         F.O.B. Costs of Crude Oil Imports From Selected Countries.         Landed Costs of Crude Oil Imports From Selected Countries.         Motor Gasoline Retail Prices, U.S. City Average.         Refiner Prices of Residual Fuel Oil.         Refiner Prices of Petroleum Products for Resale.         Refiner Prices of Petroleum Products to End Users.         Average Retail Prices of Electricity.         Cost of Fossil-Fuel Receipts at Electric Generating Plants.                                                                                                                                                                                                                                      | <ol> <li>119</li> <li>120</li> <li>121</li> <li>122</li> <li>123</li> <li>124</li> <li>125</li> <li>127</li> <li>129</li> </ol>                                                                               |
| Section<br>9.1<br>9.2<br>9.3<br>9.4<br>9.5<br>9.6<br>9.7<br>9.8                                           | 9. | Energy Prices<br>Crude Oil Price Summary<br>F.O.B. Costs of Crude Oil Imports From Selected Countries.<br>Landed Costs of Crude Oil Imports From Selected Countries.<br>Motor Gasoline Retail Prices, U.S. City Average.<br>Refiner Prices of Residual Fuel Oil.<br>Refiner Prices of Petroleum Products for Resale.<br>Refiner Prices of Petroleum Products to End Users.<br>Average Retail Prices of Electricity.                                                                                                                                                                                                                                                                                                                                                   | <ol> <li>119</li> <li>120</li> <li>121</li> <li>122</li> <li>123</li> <li>124</li> <li>125</li> <li>127</li> <li>129</li> </ol>                                                                               |
| Section<br>9.1<br>9.2<br>9.3<br>9.4<br>9.5<br>9.6<br>9.7<br>9.8<br>9.9<br>9.10                            |    | Energy Prices<br>Crude Oil Price Summary.<br>F.O.B. Costs of Crude Oil Imports From Selected Countries.<br>Landed Costs of Crude Oil Imports From Selected Countries.<br>Motor Gasoline Retail Prices, U.S. City Average.<br>Refiner Prices of Residual Fuel Oil.<br>Refiner Prices of Petroleum Products for Resale.<br>Refiner Prices of Petroleum Products to End Users.<br>Average Retail Prices of Electricity.<br>Cost of Fossil-Fuel Receipts at Electric Generating Plants.<br>Natural Gas Prices.                                                                                                                                                                                                                                                            | <ol> <li>119</li> <li>120</li> <li>121</li> <li>122</li> <li>123</li> <li>124</li> <li>125</li> <li>127</li> <li>129</li> </ol>                                                                               |
| Section<br>9.1<br>9.2<br>9.3<br>9.4<br>9.5<br>9.6<br>9.7<br>9.8<br>9.9<br>9.10<br>Section                 |    | Energy Prices<br>Crude Oil Price Summary.<br>F.O.B. Costs of Crude Oil Imports From Selected Countries.<br>Landed Costs of Crude Oil Imports From Selected Countries.<br>Motor Gasoline Retail Prices, U.S. City Average.<br>Refiner Prices of Residual Fuel Oil.<br>Refiner Prices of Petroleum Products for Resale.<br>Refiner Prices of Petroleum Products to End Users.<br>Average Retail Prices of Electricity.<br>Cost of Fossil-Fuel Receipts at Electric Generating Plants.<br>Natural Gas Prices.                                                                                                                                                                                                                                                            | 119<br>120<br>121<br>122<br>123<br>124<br>125<br>127<br>129<br>131                                                                                                                                            |
| Section<br>9.1<br>9.2<br>9.3<br>9.4<br>9.5<br>9.6<br>9.7<br>9.8<br>9.9<br>9.10<br>Section<br>10.1         |    | Energy Prices         Crude Oil Price Summary.         F.O.B. Costs of Crude Oil Imports From Selected Countries.         Landed Costs of Crude Oil Imports From Selected Countries.         Landed Costs of Crude Oil Imports From Selected Countries.         Motor Gasoline Retail Prices, U.S. City Average.         Refiner Prices of Residual Fuel Oil.         Refiner Prices of Petroleum Products for Resale.         Refiner Prices of Petroleum Products to End Users.         Average Retail Prices of Electricity.         Cost of Fossil-Fuel Receipts at Electric Generating Plants.         Natural Gas Prices.         Renewable Energy         Renewable Energy Production and Consumption by Source.                                               | 119<br>120<br>121<br>122<br>123<br>124<br>125<br>127<br>129<br>131                                                                                                                                            |
| Section<br>9.1<br>9.2<br>9.3<br>9.4<br>9.5<br>9.6<br>9.7<br>9.8<br>9.9<br>9.10<br>Section                 |    | Energy Prices         Crude Oil Price Summary.         F.O.B. Costs of Crude Oil Imports From Selected Countries.         Landed Costs of Crude Oil Imports From Selected Countries.         Motor Gasoline Retail Prices, U.S. City Average.         Refiner Prices of Residual Fuel Oil.         Refiner Prices of Petroleum Products for Resale.         Refiner Prices of Petroleum Products to End Users.         Average Retail Prices of Electricity.         Cost of Fossil-Fuel Receipts at Electric Generating Plants.         Natural Gas Prices.         Renewable Energy         Renewable Energy Consumption                                                                                                                                            | 119<br>120<br>121<br>122<br>123<br>124<br>125<br>127<br>129<br>131                                                                                                                                            |
| Section<br>9.1<br>9.2<br>9.3<br>9.4<br>9.5<br>9.6<br>9.7<br>9.8<br>9.9<br>9.10<br>Section<br>10.1         |    | Energy Prices         Crude Oil Price Summary.         F.O.B. Costs of Crude Oil Imports From Selected Countries.         Landed Costs of Crude Oil Imports From Selected Countries.         Motor Gasoline Retail Prices, U.S. City Average.         Refiner Prices of Residual Fuel Oil.         Refiner Prices of Petroleum Products for Resale.         Refiner Prices of Petroleum Products to End Users.         Average Retail Prices of Electricity.         Cost of Fossil-Fuel Receipts at Electric Generating Plants.         Natural Gas Prices.         Renewable Energy         Renewable Energy Consumption         10.2a         Residential and Commercial Sectors.                                                                                  | 119<br>120<br>121<br>122<br>123<br>124<br>125<br>127<br>129<br>131<br>137                                                                                                                                     |
| Section<br>9.1<br>9.2<br>9.3<br>9.4<br>9.5<br>9.6<br>9.7<br>9.8<br>9.9<br>9.10<br>Section<br>10.1         |    | Energy Prices         Crude Oil Price Summary.         F.O.B. Costs of Crude Oil Imports From Selected Countries.         Landed Costs of Crude Oil Imports From Selected Countries.         Motor Gasoline Retail Prices, U.S. City Average.         Refiner Prices of Residual Fuel Oil.         Refiner Prices of Petroleum Products for Resale.         Refiner Prices of Petroleum Products to End Users.         Average Retail Prices of Electricity.         Cost of Fossil-Fuel Receipts at Electric Generating Plants.         Natural Gas Prices.         Renewable Energy         Renewable Energy Consumption         10.2a Residential and Commercial Sectors.         10.2b Industrial and Transportation Sectors.                                     | <ul> <li>119</li> <li>120</li> <li>121</li> <li>122</li> <li>123</li> <li>124</li> <li>125</li> <li>127</li> <li>129</li> <li>131</li> <li>137</li> <li>138</li> <li>139</li> </ul>                           |
| Section<br>9.1<br>9.2<br>9.3<br>9.4<br>9.5<br>9.6<br>9.7<br>9.8<br>9.9<br>9.10<br>Section<br>10.1<br>10.2 |    | Energy Prices         Crude Oil Price Summary.         F.O.B. Costs of Crude Oil Imports From Selected Countries.         Landed Costs of Crude Oil Imports From Selected Countries.         Motor Gasoline Retail Prices, U.S. City Average.         Refiner Prices of Residual Fuel Oil.         Refiner Prices of Petroleum Products for Resale.         Refiner Prices of Petroleum Products to End Users.         Average Retail Prices of Electricity.         Cost of Fossil-Fuel Receipts at Electric Generating Plants.         Natural Gas Prices.         Renewable Energy         Renewable Energy Consumption         10.2a Residential and Commercial Sectors.         10.2b Industrial and Transportation Sectors.         10.2c Electric Power Sector | <ul> <li>119</li> <li>120</li> <li>121</li> <li>122</li> <li>123</li> <li>124</li> <li>125</li> <li>127</li> <li>129</li> <li>131</li> <li>137</li> <li>138</li> <li>139</li> <li>140</li> </ul>              |
| Section<br>9.1<br>9.2<br>9.3<br>9.4<br>9.5<br>9.6<br>9.7<br>9.8<br>9.9<br>9.10<br>Section<br>10.1<br>10.2 |    | Energy Prices         Crude Oil Price Summary.         F.O.B. Costs of Crude Oil Imports From Selected Countries.         Landed Costs of Crude Oil Imports From Selected Countries.         Motor Gasoline Retail Prices, U.S. City Average.         Refiner Prices of Residual Fuel Oil.         Refiner Prices of Petroleum Products for Resale.         Refiner Prices of Petroleum Products to End Users.         Average Retail Prices of Electricity.         Cost of Fossil-Fuel Receipts at Electric Generating Plants.         Natural Gas Prices.         Renewable Energy         Renewable Energy Consumption         10.2a Residential and Commercial Sectors.         10.2b Industrial and Transportation Sectors.         10.2c Electric Power Sector | <ul> <li>119</li> <li>120</li> <li>121</li> <li>122</li> <li>123</li> <li>124</li> <li>125</li> <li>127</li> <li>129</li> <li>131</li> <li>137</li> <li>138</li> <li>139</li> <li>140</li> <li>141</li> </ul> |
| Section<br>9.1<br>9.2<br>9.3<br>9.4<br>9.5<br>9.6<br>9.7<br>9.8<br>9.9<br>9.10<br>Section<br>10.1<br>10.2 |    | Energy Prices         Crude Oil Price Summary.         F.O.B. Costs of Crude Oil Imports From Selected Countries.         Landed Costs of Crude Oil Imports From Selected Countries.         Motor Gasoline Retail Prices, U.S. City Average.         Refiner Prices of Residual Fuel Oil.         Refiner Prices of Petroleum Products for Resale.         Refiner Prices of Petroleum Products to End Users.         Average Retail Prices of Electricity.         Cost of Fossil-Fuel Receipts at Electric Generating Plants.         Natural Gas Prices.         Renewable Energy         Renewable Energy Consumption         10.2a Residential and Commercial Sectors.         10.2b Industrial and Transportation Sectors.         10.2c Electric Power Sector | <ul> <li>119</li> <li>120</li> <li>121</li> <li>122</li> <li>123</li> <li>124</li> <li>125</li> <li>127</li> <li>129</li> <li>131</li> <li>137</li> <li>138</li> <li>139</li> <li>140</li> </ul>              |