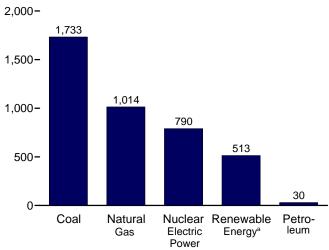

## Tables

| Section                                                                                                   | 0. | Coal                                                                                                                                                                                                                                                                                                                                                                                                                                                                                                                                                                                                                                                                                                                                                                  |                                                                                                                                                                                                               |
|-----------------------------------------------------------------------------------------------------------|----|-----------------------------------------------------------------------------------------------------------------------------------------------------------------------------------------------------------------------------------------------------------------------------------------------------------------------------------------------------------------------------------------------------------------------------------------------------------------------------------------------------------------------------------------------------------------------------------------------------------------------------------------------------------------------------------------------------------------------------------------------------------------------|---------------------------------------------------------------------------------------------------------------------------------------------------------------------------------------------------------------|
| 6.1                                                                                                       |    | Coal Overview                                                                                                                                                                                                                                                                                                                                                                                                                                                                                                                                                                                                                                                                                                                                                         | . 83                                                                                                                                                                                                          |
| 6.2                                                                                                       |    | Coal Consumption by Sector.                                                                                                                                                                                                                                                                                                                                                                                                                                                                                                                                                                                                                                                                                                                                           | . 84                                                                                                                                                                                                          |
| 6.3                                                                                                       |    | Coal Stocks by Sector.                                                                                                                                                                                                                                                                                                                                                                                                                                                                                                                                                                                                                                                                                                                                                |                                                                                                                                                                                                               |
|                                                                                                           |    |                                                                                                                                                                                                                                                                                                                                                                                                                                                                                                                                                                                                                                                                                                                                                                       |                                                                                                                                                                                                               |
| Section                                                                                                   | 7. | Electricity                                                                                                                                                                                                                                                                                                                                                                                                                                                                                                                                                                                                                                                                                                                                                           |                                                                                                                                                                                                               |
| 7.1                                                                                                       |    | Electricity Overview.                                                                                                                                                                                                                                                                                                                                                                                                                                                                                                                                                                                                                                                                                                                                                 | . 93                                                                                                                                                                                                          |
| 7.2                                                                                                       |    | Electricity Net Generation                                                                                                                                                                                                                                                                                                                                                                                                                                                                                                                                                                                                                                                                                                                                            |                                                                                                                                                                                                               |
|                                                                                                           |    | 7.2a Total (All Sectors).                                                                                                                                                                                                                                                                                                                                                                                                                                                                                                                                                                                                                                                                                                                                             | . 95                                                                                                                                                                                                          |
|                                                                                                           |    | 7.2b Electric Power Sector.                                                                                                                                                                                                                                                                                                                                                                                                                                                                                                                                                                                                                                                                                                                                           |                                                                                                                                                                                                               |
|                                                                                                           |    | 7.2c Commercial and Industrial Sectors.                                                                                                                                                                                                                                                                                                                                                                                                                                                                                                                                                                                                                                                                                                                               |                                                                                                                                                                                                               |
| 7.3                                                                                                       |    | Consumption of Combustible Fuels for Electricity Generation                                                                                                                                                                                                                                                                                                                                                                                                                                                                                                                                                                                                                                                                                                           | . 71                                                                                                                                                                                                          |
| 1.5                                                                                                       |    |                                                                                                                                                                                                                                                                                                                                                                                                                                                                                                                                                                                                                                                                                                                                                                       | 00                                                                                                                                                                                                            |
|                                                                                                           |    | 7.3a Total (All Sectors).                                                                                                                                                                                                                                                                                                                                                                                                                                                                                                                                                                                                                                                                                                                                             |                                                                                                                                                                                                               |
|                                                                                                           |    | 7.3b Electric Power Sector.                                                                                                                                                                                                                                                                                                                                                                                                                                                                                                                                                                                                                                                                                                                                           |                                                                                                                                                                                                               |
|                                                                                                           |    | 7.3c Commercial and Industrial Sectors (Selected Fuels).                                                                                                                                                                                                                                                                                                                                                                                                                                                                                                                                                                                                                                                                                                              | 101                                                                                                                                                                                                           |
| 7.4                                                                                                       |    | Consumption of Combustible Fuels for Electricity Generation and Useful Thermal Output                                                                                                                                                                                                                                                                                                                                                                                                                                                                                                                                                                                                                                                                                 |                                                                                                                                                                                                               |
|                                                                                                           |    | 7.4a Total (All Sectors).                                                                                                                                                                                                                                                                                                                                                                                                                                                                                                                                                                                                                                                                                                                                             | 103                                                                                                                                                                                                           |
|                                                                                                           |    | 7.4b Electric Power Sector.                                                                                                                                                                                                                                                                                                                                                                                                                                                                                                                                                                                                                                                                                                                                           | 104                                                                                                                                                                                                           |
|                                                                                                           |    | 7.4c Commercial and Industrial Sectors (Selected Fuels).                                                                                                                                                                                                                                                                                                                                                                                                                                                                                                                                                                                                                                                                                                              | 105                                                                                                                                                                                                           |
| 7.5                                                                                                       |    | Stocks of Coal and Petroleum: Electric Power Sector.                                                                                                                                                                                                                                                                                                                                                                                                                                                                                                                                                                                                                                                                                                                  | 107                                                                                                                                                                                                           |
| 7.6                                                                                                       |    | Electricity End Use.                                                                                                                                                                                                                                                                                                                                                                                                                                                                                                                                                                                                                                                                                                                                                  |                                                                                                                                                                                                               |
| ,                                                                                                         |    |                                                                                                                                                                                                                                                                                                                                                                                                                                                                                                                                                                                                                                                                                                                                                                       |                                                                                                                                                                                                               |
| Section                                                                                                   | 8. | Nuclear Energy                                                                                                                                                                                                                                                                                                                                                                                                                                                                                                                                                                                                                                                                                                                                                        |                                                                                                                                                                                                               |
| 8.1                                                                                                       |    | Nuclear Energy Overview                                                                                                                                                                                                                                                                                                                                                                                                                                                                                                                                                                                                                                                                                                                                               | 115                                                                                                                                                                                                           |
| 0.1                                                                                                       |    |                                                                                                                                                                                                                                                                                                                                                                                                                                                                                                                                                                                                                                                                                                                                                                       | 115                                                                                                                                                                                                           |
| 0.1                                                                                                       |    |                                                                                                                                                                                                                                                                                                                                                                                                                                                                                                                                                                                                                                                                                                                                                                       | 115                                                                                                                                                                                                           |
|                                                                                                           | 9. |                                                                                                                                                                                                                                                                                                                                                                                                                                                                                                                                                                                                                                                                                                                                                                       | 115                                                                                                                                                                                                           |
| Section                                                                                                   | 9. | Energy Prices                                                                                                                                                                                                                                                                                                                                                                                                                                                                                                                                                                                                                                                                                                                                                         |                                                                                                                                                                                                               |
| Section<br>9.1                                                                                            | 9. | Energy Prices<br>Crude Oil Price Summary.                                                                                                                                                                                                                                                                                                                                                                                                                                                                                                                                                                                                                                                                                                                             | 119                                                                                                                                                                                                           |
| <b>Section</b><br>9.1<br>9.2                                                                              | 9. | Energy Prices<br>Crude Oil Price Summary<br>F.O.B. Costs of Crude Oil Imports From Selected Countries                                                                                                                                                                                                                                                                                                                                                                                                                                                                                                                                                                                                                                                                 | 119<br>120                                                                                                                                                                                                    |
| Section<br>9.1<br>9.2<br>9.3                                                                              | 9. | Energy Prices<br>Crude Oil Price Summary.<br>F.O.B. Costs of Crude Oil Imports From Selected Countries.<br>Landed Costs of Crude Oil Imports From Selected Countries.                                                                                                                                                                                                                                                                                                                                                                                                                                                                                                                                                                                                 | 119<br>120<br>121                                                                                                                                                                                             |
| Section<br>9.1<br>9.2<br>9.3<br>9.4                                                                       | 9. | Energy Prices<br>Crude Oil Price Summary.<br>F.O.B. Costs of Crude Oil Imports From Selected Countries.<br>Landed Costs of Crude Oil Imports From Selected Countries.<br>Motor Gasoline Retail Prices, U.S. City Average.                                                                                                                                                                                                                                                                                                                                                                                                                                                                                                                                             | 119<br>120<br>121<br>122                                                                                                                                                                                      |
| <b>Section</b><br>9.1<br>9.2<br>9.3<br>9.4<br>9.5                                                         | 9. | Energy Prices<br>Crude Oil Price Summary<br>F.O.B. Costs of Crude Oil Imports From Selected Countries<br>Landed Costs of Crude Oil Imports From Selected Countries<br>Motor Gasoline Retail Prices, U.S. City Average.<br>Refiner Prices of Residual Fuel Oil.                                                                                                                                                                                                                                                                                                                                                                                                                                                                                                        | 119<br>120<br>121<br>122<br>123                                                                                                                                                                               |
| Section<br>9.1<br>9.2<br>9.3<br>9.4<br>9.5<br>9.6                                                         | 9. | Energy Prices<br>Crude Oil Price Summary<br>F.O.B. Costs of Crude Oil Imports From Selected Countries<br>Landed Costs of Crude Oil Imports From Selected Countries<br>Motor Gasoline Retail Prices, U.S. City Average<br>Refiner Prices of Residual Fuel Oil.<br>Refiner Prices of Petroleum Products for Resale                                                                                                                                                                                                                                                                                                                                                                                                                                                      | 119<br>120<br>121<br>122<br>123<br>124                                                                                                                                                                        |
| Section<br>9.1<br>9.2<br>9.3<br>9.4<br>9.5<br>9.6<br>9.7                                                  | 9. | Energy Prices         Crude Oil Price Summary.         F.O.B. Costs of Crude Oil Imports From Selected Countries.         Landed Costs of Crude Oil Imports From Selected Countries.         Motor Gasoline Retail Prices, U.S. City Average.         Refiner Prices of Residual Fuel Oil.         Refiner Prices of Petroleum Products for Resale.         Refiner Prices of Petroleum Products to End Users.                                                                                                                                                                                                                                                                                                                                                        | 119<br>120<br>121<br>122<br>123<br>124<br>125                                                                                                                                                                 |
| Section<br>9.1<br>9.2<br>9.3<br>9.4<br>9.5<br>9.6<br>9.7<br>9.8                                           | 9. | Energy Prices<br>Crude Oil Price Summary<br>F.O.B. Costs of Crude Oil Imports From Selected Countries.<br>Landed Costs of Crude Oil Imports From Selected Countries.<br>Motor Gasoline Retail Prices, U.S. City Average.<br>Refiner Prices of Residual Fuel Oil.<br>Refiner Prices of Petroleum Products for Resale.<br>Refiner Prices of Petroleum Products to End Users.<br>Average Retail Prices of Electricity.                                                                                                                                                                                                                                                                                                                                                   | 119<br>120<br>121<br>122<br>123<br>124<br>125<br>127                                                                                                                                                          |
| Section<br>9.1<br>9.2<br>9.3<br>9.4<br>9.5<br>9.6<br>9.7<br>9.8<br>9.9                                    | 9. | Energy Prices         Crude Oil Price Summary.         F.O.B. Costs of Crude Oil Imports From Selected Countries.         Landed Costs of Crude Oil Imports From Selected Countries.         Motor Gasoline Retail Prices, U.S. City Average.         Refiner Prices of Residual Fuel Oil.         Refiner Prices of Petroleum Products for Resale.         Refiner Prices of Petroleum Products to End Users.         Average Retail Prices of Electricity.         Cost of Fossil-Fuel Receipts at Electric Generating Plants.                                                                                                                                                                                                                                      | <ol> <li>119</li> <li>120</li> <li>121</li> <li>122</li> <li>123</li> <li>124</li> <li>125</li> <li>127</li> <li>129</li> </ol>                                                                               |
| Section<br>9.1<br>9.2<br>9.3<br>9.4<br>9.5<br>9.6<br>9.7<br>9.8                                           | 9. | Energy Prices<br>Crude Oil Price Summary<br>F.O.B. Costs of Crude Oil Imports From Selected Countries.<br>Landed Costs of Crude Oil Imports From Selected Countries.<br>Motor Gasoline Retail Prices, U.S. City Average.<br>Refiner Prices of Residual Fuel Oil.<br>Refiner Prices of Petroleum Products for Resale.<br>Refiner Prices of Petroleum Products to End Users.<br>Average Retail Prices of Electricity.                                                                                                                                                                                                                                                                                                                                                   | <ol> <li>119</li> <li>120</li> <li>121</li> <li>122</li> <li>123</li> <li>124</li> <li>125</li> <li>127</li> <li>129</li> </ol>                                                                               |
| Section<br>9.1<br>9.2<br>9.3<br>9.4<br>9.5<br>9.6<br>9.7<br>9.8<br>9.9<br>9.10                            |    | Energy Prices<br>Crude Oil Price Summary.<br>F.O.B. Costs of Crude Oil Imports From Selected Countries.<br>Landed Costs of Crude Oil Imports From Selected Countries.<br>Motor Gasoline Retail Prices, U.S. City Average.<br>Refiner Prices of Residual Fuel Oil.<br>Refiner Prices of Petroleum Products for Resale.<br>Refiner Prices of Petroleum Products to End Users.<br>Average Retail Prices of Electricity.<br>Cost of Fossil-Fuel Receipts at Electric Generating Plants.<br>Natural Gas Prices.                                                                                                                                                                                                                                                            | <ol> <li>119</li> <li>120</li> <li>121</li> <li>122</li> <li>123</li> <li>124</li> <li>125</li> <li>127</li> <li>129</li> </ol>                                                                               |
| Section<br>9.1<br>9.2<br>9.3<br>9.4<br>9.5<br>9.6<br>9.7<br>9.8<br>9.9<br>9.10<br>Section                 |    | Energy Prices<br>Crude Oil Price Summary.<br>F.O.B. Costs of Crude Oil Imports From Selected Countries.<br>Landed Costs of Crude Oil Imports From Selected Countries.<br>Motor Gasoline Retail Prices, U.S. City Average.<br>Refiner Prices of Residual Fuel Oil.<br>Refiner Prices of Petroleum Products for Resale.<br>Refiner Prices of Petroleum Products to End Users.<br>Average Retail Prices of Electricity.<br>Cost of Fossil-Fuel Receipts at Electric Generating Plants.<br>Natural Gas Prices.                                                                                                                                                                                                                                                            | 119<br>120<br>121<br>122<br>123<br>124<br>125<br>127<br>129<br>131                                                                                                                                            |
| Section<br>9.1<br>9.2<br>9.3<br>9.4<br>9.5<br>9.6<br>9.7<br>9.8<br>9.9<br>9.10<br>Section<br>10.1         |    | Energy Prices         Crude Oil Price Summary.         F.O.B. Costs of Crude Oil Imports From Selected Countries.         Landed Costs of Crude Oil Imports From Selected Countries.         Landed Costs of Crude Oil Imports From Selected Countries.         Motor Gasoline Retail Prices, U.S. City Average.         Refiner Prices of Residual Fuel Oil.         Refiner Prices of Petroleum Products for Resale.         Refiner Prices of Petroleum Products to End Users.         Average Retail Prices of Electricity.         Cost of Fossil-Fuel Receipts at Electric Generating Plants.         Natural Gas Prices.         Renewable Energy         Renewable Energy Production and Consumption by Source.                                               | 119<br>120<br>121<br>122<br>123<br>124<br>125<br>127<br>129<br>131                                                                                                                                            |
| Section<br>9.1<br>9.2<br>9.3<br>9.4<br>9.5<br>9.6<br>9.7<br>9.8<br>9.9<br>9.10<br>Section                 |    | Energy Prices         Crude Oil Price Summary.         F.O.B. Costs of Crude Oil Imports From Selected Countries.         Landed Costs of Crude Oil Imports From Selected Countries.         Motor Gasoline Retail Prices, U.S. City Average.         Refiner Prices of Residual Fuel Oil.         Refiner Prices of Petroleum Products for Resale.         Refiner Prices of Petroleum Products to End Users.         Average Retail Prices of Electricity.         Cost of Fossil-Fuel Receipts at Electric Generating Plants.         Natural Gas Prices.         Renewable Energy         Renewable Energy Consumption                                                                                                                                            | 119<br>120<br>121<br>122<br>123<br>124<br>125<br>127<br>129<br>131                                                                                                                                            |
| Section<br>9.1<br>9.2<br>9.3<br>9.4<br>9.5<br>9.6<br>9.7<br>9.8<br>9.9<br>9.10<br>Section<br>10.1         |    | Energy Prices         Crude Oil Price Summary.         F.O.B. Costs of Crude Oil Imports From Selected Countries.         Landed Costs of Crude Oil Imports From Selected Countries.         Motor Gasoline Retail Prices, U.S. City Average.         Refiner Prices of Residual Fuel Oil.         Refiner Prices of Petroleum Products for Resale.         Refiner Prices of Petroleum Products to End Users.         Average Retail Prices of Electricity.         Cost of Fossil-Fuel Receipts at Electric Generating Plants.         Natural Gas Prices.         Renewable Energy         Renewable Energy Consumption         10.2a         Residential and Commercial Sectors.                                                                                  | 119<br>120<br>121<br>122<br>123<br>124<br>125<br>127<br>129<br>131<br>137                                                                                                                                     |
| Section<br>9.1<br>9.2<br>9.3<br>9.4<br>9.5<br>9.6<br>9.7<br>9.8<br>9.9<br>9.10<br>Section<br>10.1         |    | Energy Prices         Crude Oil Price Summary.         F.O.B. Costs of Crude Oil Imports From Selected Countries.         Landed Costs of Crude Oil Imports From Selected Countries.         Motor Gasoline Retail Prices, U.S. City Average.         Refiner Prices of Residual Fuel Oil.         Refiner Prices of Petroleum Products for Resale.         Refiner Prices of Petroleum Products to End Users.         Average Retail Prices of Electricity.         Cost of Fossil-Fuel Receipts at Electric Generating Plants.         Natural Gas Prices.         Renewable Energy         Renewable Energy Consumption         10.2a Residential and Commercial Sectors.         10.2b Industrial and Transportation Sectors.                                     | <ul> <li>119</li> <li>120</li> <li>121</li> <li>122</li> <li>123</li> <li>124</li> <li>125</li> <li>127</li> <li>129</li> <li>131</li> <li>137</li> <li>138</li> <li>139</li> </ul>                           |
| Section<br>9.1<br>9.2<br>9.3<br>9.4<br>9.5<br>9.6<br>9.7<br>9.8<br>9.9<br>9.10<br>Section<br>10.1<br>10.2 |    | Energy Prices         Crude Oil Price Summary.         F.O.B. Costs of Crude Oil Imports From Selected Countries.         Landed Costs of Crude Oil Imports From Selected Countries.         Motor Gasoline Retail Prices, U.S. City Average.         Refiner Prices of Residual Fuel Oil.         Refiner Prices of Petroleum Products for Resale.         Refiner Prices of Petroleum Products to End Users.         Average Retail Prices of Electricity.         Cost of Fossil-Fuel Receipts at Electric Generating Plants.         Natural Gas Prices.         Renewable Energy         Renewable Energy Consumption         10.2a Residential and Commercial Sectors.         10.2b Industrial and Transportation Sectors.         10.2c Electric Power Sector | <ul> <li>119</li> <li>120</li> <li>121</li> <li>122</li> <li>123</li> <li>124</li> <li>125</li> <li>127</li> <li>129</li> <li>131</li> <li>137</li> <li>138</li> <li>139</li> <li>140</li> </ul>              |
| Section<br>9.1<br>9.2<br>9.3<br>9.4<br>9.5<br>9.6<br>9.7<br>9.8<br>9.9<br>9.10<br>Section<br>10.1<br>10.2 |    | Energy Prices         Crude Oil Price Summary.         F.O.B. Costs of Crude Oil Imports From Selected Countries.         Landed Costs of Crude Oil Imports From Selected Countries.         Motor Gasoline Retail Prices, U.S. City Average.         Refiner Prices of Residual Fuel Oil.         Refiner Prices of Petroleum Products for Resale.         Refiner Prices of Petroleum Products to End Users.         Average Retail Prices of Electricity.         Cost of Fossil-Fuel Receipts at Electric Generating Plants.         Natural Gas Prices.         Renewable Energy         Renewable Energy Consumption         10.2a Residential and Commercial Sectors.         10.2b Industrial and Transportation Sectors.         10.2c Electric Power Sector | <ul> <li>119</li> <li>120</li> <li>121</li> <li>122</li> <li>123</li> <li>124</li> <li>125</li> <li>127</li> <li>129</li> <li>131</li> <li>137</li> <li>138</li> <li>139</li> <li>140</li> <li>141</li> </ul> |
| Section<br>9.1<br>9.2<br>9.3<br>9.4<br>9.5<br>9.6<br>9.7<br>9.8<br>9.9<br>9.10<br>Section<br>10.1<br>10.2 |    | Energy Prices         Crude Oil Price Summary.         F.O.B. Costs of Crude Oil Imports From Selected Countries.         Landed Costs of Crude Oil Imports From Selected Countries.         Motor Gasoline Retail Prices, U.S. City Average.         Refiner Prices of Residual Fuel Oil.         Refiner Prices of Petroleum Products for Resale.         Refiner Prices of Petroleum Products to End Users.         Average Retail Prices of Electricity.         Cost of Fossil-Fuel Receipts at Electric Generating Plants.         Natural Gas Prices.         Renewable Energy         Renewable Energy Consumption         10.2a Residential and Commercial Sectors.         10.2b Industrial and Transportation Sectors.         10.2c Electric Power Sector | <ul> <li>119</li> <li>120</li> <li>121</li> <li>122</li> <li>123</li> <li>124</li> <li>125</li> <li>127</li> <li>129</li> <li>131</li> <li>137</li> <li>138</li> <li>139</li> <li>140</li> </ul>              |