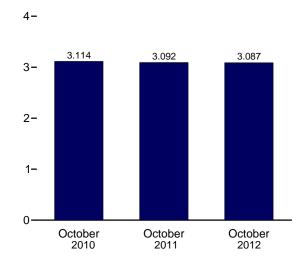

## Figures

| Section | 1. | Energy Overview                                                          |                   |
|---------|----|--------------------------------------------------------------------------|-------------------|
| 1.1     |    | Primary Energy Overview                                                  | . 2               |
| 1.2     |    | Primary Energy Production.                                               | 4                 |
| 1.3     |    | Primary Energy Consumption.                                              |                   |
| 1.4a    |    | Primary Energy Imports and Exports.                                      |                   |
|         |    |                                                                          |                   |
| 1.4b    |    | Primary Energy Net Imports.                                              |                   |
| 1.5     |    | Merchandise Trade Value.                                                 |                   |
| 1.6     |    | Cost of Fuels to End Users in Real (1982-1984) Dollars.                  |                   |
| 1.7     |    | Primary Energy Consumption per Real Dollar of Gross Domestic Product.    | 16                |
| 1.8     |    | Motor Vehicle Fuel Economy.                                              | 17                |
|         |    |                                                                          |                   |
|         |    |                                                                          |                   |
| Section | 2. | Energy Consumption by Sector                                             |                   |
| 2.1     |    | Energy Consumption by Sector.                                            | 22                |
| 2.2     |    | Residential Sector Energy Consumption.                                   | 24                |
| 2.3     |    | Commercial Sector Energy Consumption.                                    |                   |
| 2.4     |    | Industrial Sector Energy Consumption.                                    |                   |
| 2.4     |    | Transportation Sector Energy Consumption                                 |                   |
|         |    |                                                                          |                   |
| 2.6     |    | Electric Power Sector Energy Consumption.                                | 32                |
|         |    |                                                                          |                   |
| Section | 3  | Petroleum                                                                |                   |
|         | 5. | Petroleum Overview                                                       | $\gamma \epsilon$ |
| 3.1     |    |                                                                          |                   |
| 3.2     |    | Refinery and Blender Net Inputs and Net Production.                      | 38                |
| 3.3     |    | Petroleum Trade                                                          |                   |
|         |    | 3.3a Overview                                                            | 40                |
|         |    | 3.3b Imports.                                                            | 42                |
| 3.4     |    | Petroleum Stocks.                                                        |                   |
| 3.5     |    | Petroleum Products Supplied by Type.                                     |                   |
| 3.6     |    | Heat Content of Petroleum Products Supplied by Type.                     |                   |
|         |    |                                                                          |                   |
| 3.7     |    | Petroleum Consumption by Sector.                                         |                   |
| 3.8     |    | Heat Content of Petroleum Consumption by Sector, Selected Products.      | 56                |
|         |    |                                                                          |                   |
| Section | 4  | Natural Gas                                                              |                   |
| 4.1     | 4. | Natural Gas.                                                             | 60                |
| 4.1     |    |                                                                          | 00                |
|         |    |                                                                          |                   |
| Section | 5. | Crude Oil and Natural Gas Resource Development                           |                   |
| 5.1     |    | Crude Oil and Natural Gas Resource Development Indicators.               | 76                |
| 5.1     |    |                                                                          | 10                |
|         |    |                                                                          |                   |
| Section | 6. | Coal                                                                     |                   |
| 6.1     |    | Coal                                                                     | 82                |
| 0.1     |    |                                                                          |                   |
|         |    |                                                                          |                   |
| Section | 7. | Electricity                                                              |                   |
| 7.1     |    | Electricity Overview.                                                    | 92                |
| 7.2     |    | Electricity Net Generation.                                              |                   |
| 7.3     |    | Consumption of Selected Combustible Fuels for Electricity Generation.    |                   |
| 7.4     |    |                                                                          | 70                |
| /.4     |    | Consumption of Selected Combustible Fuels for Electricity Generation and | 02                |
|         |    |                                                                          | 02                |
| 7.5     |    |                                                                          | 06                |
| 7.6     |    | Electricity End Use                                                      | 08                |
|         |    |                                                                          |                   |
| C       | 0  | Nada a Farma                                                             |                   |
|         | 8. | Nuclear Energy                                                           |                   |
| 8.1     |    | Nuclear Energy Overview.   11                                            | 14                |