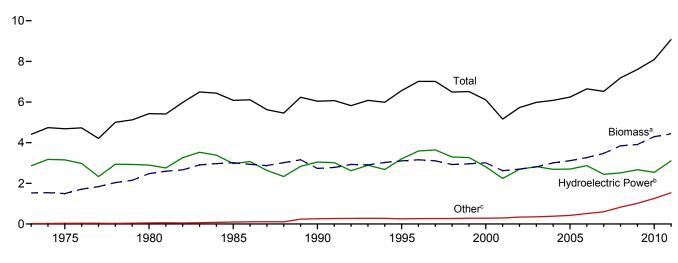

## Figures

| Section | 1. | Energy Overview                                                          |                   |
|---------|----|--------------------------------------------------------------------------|-------------------|
| 1.1     |    | Primary Energy Overview                                                  | . 2               |
| 1.2     |    | Primary Energy Production.                                               | 4                 |
| 1.3     |    | Primary Energy Consumption.                                              |                   |
| 1.4a    |    | Primary Energy Imports and Exports.                                      |                   |
|         |    |                                                                          |                   |
| 1.4b    |    | Primary Energy Net Imports.                                              |                   |
| 1.5     |    | Merchandise Trade Value.                                                 |                   |
| 1.6     |    | Cost of Fuels to End Users in Real (1982-1984) Dollars.                  |                   |
| 1.7     |    | Primary Energy Consumption per Real Dollar of Gross Domestic Product.    | 16                |
| 1.8     |    | Motor Vehicle Fuel Economy.                                              | 17                |
|         |    |                                                                          |                   |
|         |    |                                                                          |                   |
| Section | 2. | Energy Consumption by Sector                                             |                   |
| 2.1     |    | Energy Consumption by Sector.                                            | 22                |
| 2.2     |    | Residential Sector Energy Consumption.                                   | 24                |
| 2.3     |    | Commercial Sector Energy Consumption.                                    |                   |
| 2.4     |    | Industrial Sector Energy Consumption.                                    |                   |
| 2.4     |    | Transportation Sector Energy Consumption                                 |                   |
|         |    |                                                                          |                   |
| 2.6     |    | Electric Power Sector Energy Consumption.                                | 32                |
|         |    |                                                                          |                   |
| Section | 3  | Petroleum                                                                |                   |
|         | 5. | Petroleum Overview                                                       | $\gamma \epsilon$ |
| 3.1     |    |                                                                          |                   |
| 3.2     |    | Refinery and Blender Net Inputs and Net Production.                      | 38                |
| 3.3     |    | Petroleum Trade                                                          |                   |
|         |    | 3.3a Overview                                                            | 40                |
|         |    | 3.3b Imports.                                                            | 42                |
| 3.4     |    | Petroleum Stocks.                                                        |                   |
| 3.5     |    | Petroleum Products Supplied by Type.                                     |                   |
| 3.6     |    | Heat Content of Petroleum Products Supplied by Type.                     |                   |
|         |    |                                                                          |                   |
| 3.7     |    | Petroleum Consumption by Sector.                                         |                   |
| 3.8     |    | Heat Content of Petroleum Consumption by Sector, Selected Products.      | 56                |
|         |    |                                                                          |                   |
| Section | 4  | Natural Gas                                                              |                   |
| 4.1     | 4. | Natural Gas.                                                             | 60                |
| 4.1     |    |                                                                          | 00                |
|         |    |                                                                          |                   |
| Section | 5. | Crude Oil and Natural Gas Resource Development                           |                   |
| 5.1     |    | Crude Oil and Natural Gas Resource Development Indicators.               | 76                |
| 5.1     |    |                                                                          | 10                |
|         |    |                                                                          |                   |
| Section | 6. | Coal                                                                     |                   |
| 6.1     |    | Coal                                                                     | 82                |
| 0.1     |    |                                                                          |                   |
|         |    |                                                                          |                   |
| Section | 7. | Electricity                                                              |                   |
| 7.1     |    | Electricity Overview.                                                    | 92                |
| 7.2     |    | Electricity Net Generation.                                              |                   |
| 7.3     |    | Consumption of Selected Combustible Fuels for Electricity Generation.    |                   |
| 7.4     |    |                                                                          | 70                |
| /.4     |    | Consumption of Selected Combustible Fuels for Electricity Generation and | 02                |
|         |    |                                                                          | 02                |
| 7.5     |    |                                                                          | 06                |
| 7.6     |    | Electricity End Use                                                      | 08                |
|         |    |                                                                          |                   |
| C       | 0  | Nada a Farma                                                             |                   |
|         | 8. | Nuclear Energy                                                           |                   |
| 8.1     |    | Nuclear Energy Overview.   11                                            | 14                |