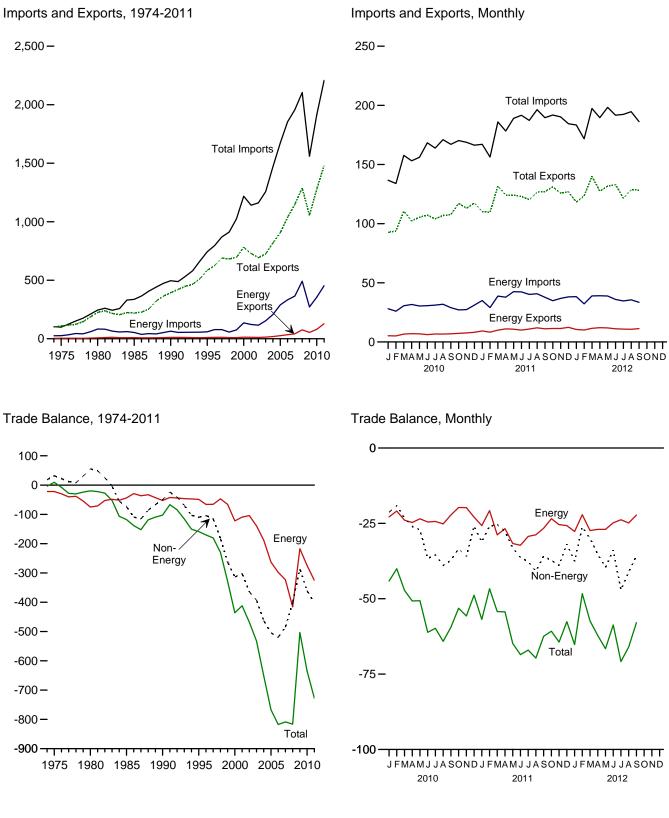

## Figures

| Section | 1. | Energy Overview                                                          |                   |
|---------|----|--------------------------------------------------------------------------|-------------------|
| 1.1     |    | Primary Energy Overview                                                  | . 2               |
| 1.2     |    | Primary Energy Production.                                               | 4                 |
| 1.3     |    | Primary Energy Consumption.                                              |                   |
| 1.4a    |    | Primary Energy Imports and Exports.                                      |                   |
|         |    |                                                                          |                   |
| 1.4b    |    | Primary Energy Net Imports.                                              |                   |
| 1.5     |    | Merchandise Trade Value.                                                 |                   |
| 1.6     |    | Cost of Fuels to End Users in Real (1982-1984) Dollars.                  |                   |
| 1.7     |    | Primary Energy Consumption per Real Dollar of Gross Domestic Product.    | 16                |
| 1.8     |    | Motor Vehicle Fuel Economy.                                              | 17                |
|         |    |                                                                          |                   |
|         |    |                                                                          |                   |
| Section | 2. | Energy Consumption by Sector                                             |                   |
| 2.1     |    | Energy Consumption by Sector.                                            | 22                |
| 2.2     |    | Residential Sector Energy Consumption.                                   | 24                |
| 2.3     |    | Commercial Sector Energy Consumption.                                    |                   |
| 2.4     |    | Industrial Sector Energy Consumption.                                    |                   |
| 2.4     |    | Transportation Sector Energy Consumption                                 |                   |
|         |    |                                                                          |                   |
| 2.6     |    | Electric Power Sector Energy Consumption.                                | 32                |
|         |    |                                                                          |                   |
| Section | 3  | Petroleum                                                                |                   |
|         | 5. | Petroleum Overview                                                       | $\gamma \epsilon$ |
| 3.1     |    |                                                                          |                   |
| 3.2     |    | Refinery and Blender Net Inputs and Net Production.                      | 38                |
| 3.3     |    | Petroleum Trade                                                          |                   |
|         |    | 3.3a Overview                                                            | 40                |
|         |    | 3.3b Imports.                                                            | 42                |
| 3.4     |    | Petroleum Stocks.                                                        |                   |
| 3.5     |    | Petroleum Products Supplied by Type.                                     |                   |
| 3.6     |    | Heat Content of Petroleum Products Supplied by Type.                     |                   |
|         |    |                                                                          |                   |
| 3.7     |    | Petroleum Consumption by Sector.                                         |                   |
| 3.8     |    | Heat Content of Petroleum Consumption by Sector, Selected Products.      | 56                |
|         |    |                                                                          |                   |
| Section | 4  | Natural Gas                                                              |                   |
| 4.1     | 4. | Natural Gas.                                                             | 60                |
| 4.1     |    |                                                                          | 00                |
|         |    |                                                                          |                   |
| Section | 5. | Crude Oil and Natural Gas Resource Development                           |                   |
| 5.1     |    | Crude Oil and Natural Gas Resource Development Indicators.               | 76                |
| 5.1     |    |                                                                          | 10                |
|         |    |                                                                          |                   |
| Section | 6. | Coal                                                                     |                   |
| 6.1     |    | Coal                                                                     | 82                |
| 0.1     |    |                                                                          |                   |
|         |    |                                                                          |                   |
| Section | 7. | Electricity                                                              |                   |
| 7.1     |    | Electricity Overview.                                                    | 92                |
| 7.2     |    | Electricity Net Generation.                                              |                   |
| 7.3     |    | Consumption of Selected Combustible Fuels for Electricity Generation.    |                   |
| 7.4     |    |                                                                          | 70                |
| /.4     |    | Consumption of Selected Combustible Fuels for Electricity Generation and | 02                |
|         |    |                                                                          | 02                |
| 7.5     |    |                                                                          | 06                |
| 7.6     |    | Electricity End Use                                                      | 08                |
|         |    |                                                                          |                   |
| C       | 0  | Nada a Farma                                                             |                   |
|         | 8. | Nuclear Energy                                                           |                   |
| 8.1     |    | Nuclear Energy Overview.   11                                            | 14                |