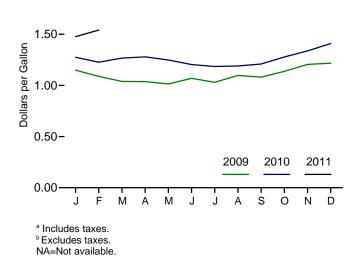

## Tables

| Section                                                                                                   | 0. | Coal                                                                                                                                                                                                                                                                                                                                                                                                                                                                                                                                                                                                                                                                                                                                                                  |                                                                                                                                                                                                               |
|-----------------------------------------------------------------------------------------------------------|----|-----------------------------------------------------------------------------------------------------------------------------------------------------------------------------------------------------------------------------------------------------------------------------------------------------------------------------------------------------------------------------------------------------------------------------------------------------------------------------------------------------------------------------------------------------------------------------------------------------------------------------------------------------------------------------------------------------------------------------------------------------------------------|---------------------------------------------------------------------------------------------------------------------------------------------------------------------------------------------------------------|
| 6.1                                                                                                       |    | Coal Overview                                                                                                                                                                                                                                                                                                                                                                                                                                                                                                                                                                                                                                                                                                                                                         | . 83                                                                                                                                                                                                          |
| 6.2                                                                                                       |    | Coal Consumption by Sector.                                                                                                                                                                                                                                                                                                                                                                                                                                                                                                                                                                                                                                                                                                                                           | . 84                                                                                                                                                                                                          |
| 6.3                                                                                                       |    | Coal Stocks by Sector.                                                                                                                                                                                                                                                                                                                                                                                                                                                                                                                                                                                                                                                                                                                                                |                                                                                                                                                                                                               |
|                                                                                                           |    |                                                                                                                                                                                                                                                                                                                                                                                                                                                                                                                                                                                                                                                                                                                                                                       |                                                                                                                                                                                                               |
| Section                                                                                                   | 7. | Electricity                                                                                                                                                                                                                                                                                                                                                                                                                                                                                                                                                                                                                                                                                                                                                           |                                                                                                                                                                                                               |
| 7.1                                                                                                       |    | Electricity Overview.                                                                                                                                                                                                                                                                                                                                                                                                                                                                                                                                                                                                                                                                                                                                                 | . 93                                                                                                                                                                                                          |
| 7.2                                                                                                       |    | Electricity Net Generation                                                                                                                                                                                                                                                                                                                                                                                                                                                                                                                                                                                                                                                                                                                                            |                                                                                                                                                                                                               |
|                                                                                                           |    | 7.2a Total (All Sectors).                                                                                                                                                                                                                                                                                                                                                                                                                                                                                                                                                                                                                                                                                                                                             | . 95                                                                                                                                                                                                          |
|                                                                                                           |    | 7.2b Electric Power Sector.                                                                                                                                                                                                                                                                                                                                                                                                                                                                                                                                                                                                                                                                                                                                           |                                                                                                                                                                                                               |
|                                                                                                           |    | 7.2c Commercial and Industrial Sectors.                                                                                                                                                                                                                                                                                                                                                                                                                                                                                                                                                                                                                                                                                                                               |                                                                                                                                                                                                               |
| 7.3                                                                                                       |    | Consumption of Combustible Fuels for Electricity Generation                                                                                                                                                                                                                                                                                                                                                                                                                                                                                                                                                                                                                                                                                                           | . 71                                                                                                                                                                                                          |
| 1.5                                                                                                       |    |                                                                                                                                                                                                                                                                                                                                                                                                                                                                                                                                                                                                                                                                                                                                                                       | 00                                                                                                                                                                                                            |
|                                                                                                           |    | 7.3a Total (All Sectors).                                                                                                                                                                                                                                                                                                                                                                                                                                                                                                                                                                                                                                                                                                                                             |                                                                                                                                                                                                               |
|                                                                                                           |    | 7.3b Electric Power Sector.                                                                                                                                                                                                                                                                                                                                                                                                                                                                                                                                                                                                                                                                                                                                           |                                                                                                                                                                                                               |
|                                                                                                           |    | 7.3c Commercial and Industrial Sectors (Selected Fuels).                                                                                                                                                                                                                                                                                                                                                                                                                                                                                                                                                                                                                                                                                                              | 101                                                                                                                                                                                                           |
| 7.4                                                                                                       |    | Consumption of Combustible Fuels for Electricity Generation and Useful Thermal Output                                                                                                                                                                                                                                                                                                                                                                                                                                                                                                                                                                                                                                                                                 |                                                                                                                                                                                                               |
|                                                                                                           |    | 7.4a Total (All Sectors).                                                                                                                                                                                                                                                                                                                                                                                                                                                                                                                                                                                                                                                                                                                                             | 103                                                                                                                                                                                                           |
|                                                                                                           |    | 7.4b Electric Power Sector.                                                                                                                                                                                                                                                                                                                                                                                                                                                                                                                                                                                                                                                                                                                                           | 104                                                                                                                                                                                                           |
|                                                                                                           |    | 7.4c Commercial and Industrial Sectors (Selected Fuels).                                                                                                                                                                                                                                                                                                                                                                                                                                                                                                                                                                                                                                                                                                              | 105                                                                                                                                                                                                           |
| 7.5                                                                                                       |    | Stocks of Coal and Petroleum: Electric Power Sector.                                                                                                                                                                                                                                                                                                                                                                                                                                                                                                                                                                                                                                                                                                                  | 107                                                                                                                                                                                                           |
| 7.6                                                                                                       |    | Electricity End Use.                                                                                                                                                                                                                                                                                                                                                                                                                                                                                                                                                                                                                                                                                                                                                  |                                                                                                                                                                                                               |
| ,                                                                                                         |    |                                                                                                                                                                                                                                                                                                                                                                                                                                                                                                                                                                                                                                                                                                                                                                       |                                                                                                                                                                                                               |
| Section                                                                                                   | 8. | Nuclear Energy                                                                                                                                                                                                                                                                                                                                                                                                                                                                                                                                                                                                                                                                                                                                                        |                                                                                                                                                                                                               |
| 8.1                                                                                                       |    | Nuclear Energy Overview                                                                                                                                                                                                                                                                                                                                                                                                                                                                                                                                                                                                                                                                                                                                               | 115                                                                                                                                                                                                           |
| 0.1                                                                                                       |    |                                                                                                                                                                                                                                                                                                                                                                                                                                                                                                                                                                                                                                                                                                                                                                       | 115                                                                                                                                                                                                           |
| 0.1                                                                                                       |    |                                                                                                                                                                                                                                                                                                                                                                                                                                                                                                                                                                                                                                                                                                                                                                       | 115                                                                                                                                                                                                           |
|                                                                                                           | 9. |                                                                                                                                                                                                                                                                                                                                                                                                                                                                                                                                                                                                                                                                                                                                                                       | 115                                                                                                                                                                                                           |
| Section                                                                                                   | 9. | Energy Prices                                                                                                                                                                                                                                                                                                                                                                                                                                                                                                                                                                                                                                                                                                                                                         |                                                                                                                                                                                                               |
| Section<br>9.1                                                                                            | 9. | Energy Prices<br>Crude Oil Price Summary.                                                                                                                                                                                                                                                                                                                                                                                                                                                                                                                                                                                                                                                                                                                             | 119                                                                                                                                                                                                           |
| <b>Section</b><br>9.1<br>9.2                                                                              | 9. | Energy Prices<br>Crude Oil Price Summary<br>F.O.B. Costs of Crude Oil Imports From Selected Countries                                                                                                                                                                                                                                                                                                                                                                                                                                                                                                                                                                                                                                                                 | 119<br>120                                                                                                                                                                                                    |
| Section<br>9.1<br>9.2<br>9.3                                                                              | 9. | Energy Prices<br>Crude Oil Price Summary.<br>F.O.B. Costs of Crude Oil Imports From Selected Countries.<br>Landed Costs of Crude Oil Imports From Selected Countries.                                                                                                                                                                                                                                                                                                                                                                                                                                                                                                                                                                                                 | 119<br>120<br>121                                                                                                                                                                                             |
| Section<br>9.1<br>9.2<br>9.3<br>9.4                                                                       | 9. | Energy Prices<br>Crude Oil Price Summary.<br>F.O.B. Costs of Crude Oil Imports From Selected Countries.<br>Landed Costs of Crude Oil Imports From Selected Countries.<br>Motor Gasoline Retail Prices, U.S. City Average.                                                                                                                                                                                                                                                                                                                                                                                                                                                                                                                                             | 119<br>120<br>121<br>122                                                                                                                                                                                      |
| <b>Section</b><br>9.1<br>9.2<br>9.3<br>9.4<br>9.5                                                         | 9. | Energy Prices<br>Crude Oil Price Summary<br>F.O.B. Costs of Crude Oil Imports From Selected Countries<br>Landed Costs of Crude Oil Imports From Selected Countries<br>Motor Gasoline Retail Prices, U.S. City Average.<br>Refiner Prices of Residual Fuel Oil.                                                                                                                                                                                                                                                                                                                                                                                                                                                                                                        | 119<br>120<br>121<br>122<br>123                                                                                                                                                                               |
| Section<br>9.1<br>9.2<br>9.3<br>9.4<br>9.5<br>9.6                                                         | 9. | Energy Prices<br>Crude Oil Price Summary<br>F.O.B. Costs of Crude Oil Imports From Selected Countries<br>Landed Costs of Crude Oil Imports From Selected Countries<br>Motor Gasoline Retail Prices, U.S. City Average<br>Refiner Prices of Residual Fuel Oil.<br>Refiner Prices of Petroleum Products for Resale                                                                                                                                                                                                                                                                                                                                                                                                                                                      | 119<br>120<br>121<br>122<br>123<br>124                                                                                                                                                                        |
| Section<br>9.1<br>9.2<br>9.3<br>9.4<br>9.5<br>9.6<br>9.7                                                  | 9. | Energy Prices         Crude Oil Price Summary.         F.O.B. Costs of Crude Oil Imports From Selected Countries.         Landed Costs of Crude Oil Imports From Selected Countries.         Motor Gasoline Retail Prices, U.S. City Average.         Refiner Prices of Residual Fuel Oil.         Refiner Prices of Petroleum Products for Resale.         Refiner Prices of Petroleum Products to End Users.                                                                                                                                                                                                                                                                                                                                                        | 119<br>120<br>121<br>122<br>123<br>124<br>125                                                                                                                                                                 |
| Section<br>9.1<br>9.2<br>9.3<br>9.4<br>9.5<br>9.6<br>9.7<br>9.8                                           | 9. | Energy Prices<br>Crude Oil Price Summary<br>F.O.B. Costs of Crude Oil Imports From Selected Countries.<br>Landed Costs of Crude Oil Imports From Selected Countries.<br>Motor Gasoline Retail Prices, U.S. City Average.<br>Refiner Prices of Residual Fuel Oil.<br>Refiner Prices of Petroleum Products for Resale.<br>Refiner Prices of Petroleum Products to End Users.<br>Average Retail Prices of Electricity.                                                                                                                                                                                                                                                                                                                                                   | 119<br>120<br>121<br>122<br>123<br>124<br>125<br>127                                                                                                                                                          |
| Section<br>9.1<br>9.2<br>9.3<br>9.4<br>9.5<br>9.6<br>9.7<br>9.8<br>9.9                                    | 9. | Energy Prices         Crude Oil Price Summary.         F.O.B. Costs of Crude Oil Imports From Selected Countries.         Landed Costs of Crude Oil Imports From Selected Countries.         Motor Gasoline Retail Prices, U.S. City Average.         Refiner Prices of Residual Fuel Oil.         Refiner Prices of Petroleum Products for Resale.         Refiner Prices of Petroleum Products to End Users.         Average Retail Prices of Electricity.         Cost of Fossil-Fuel Receipts at Electric Generating Plants.                                                                                                                                                                                                                                      | <ol> <li>119</li> <li>120</li> <li>121</li> <li>122</li> <li>123</li> <li>124</li> <li>125</li> <li>127</li> <li>129</li> </ol>                                                                               |
| Section<br>9.1<br>9.2<br>9.3<br>9.4<br>9.5<br>9.6<br>9.7<br>9.8                                           | 9. | Energy Prices<br>Crude Oil Price Summary<br>F.O.B. Costs of Crude Oil Imports From Selected Countries.<br>Landed Costs of Crude Oil Imports From Selected Countries.<br>Motor Gasoline Retail Prices, U.S. City Average.<br>Refiner Prices of Residual Fuel Oil.<br>Refiner Prices of Petroleum Products for Resale.<br>Refiner Prices of Petroleum Products to End Users.<br>Average Retail Prices of Electricity.                                                                                                                                                                                                                                                                                                                                                   | <ol> <li>119</li> <li>120</li> <li>121</li> <li>122</li> <li>123</li> <li>124</li> <li>125</li> <li>127</li> <li>129</li> </ol>                                                                               |
| Section<br>9.1<br>9.2<br>9.3<br>9.4<br>9.5<br>9.6<br>9.7<br>9.8<br>9.9<br>9.10                            |    | Energy Prices<br>Crude Oil Price Summary.<br>F.O.B. Costs of Crude Oil Imports From Selected Countries.<br>Landed Costs of Crude Oil Imports From Selected Countries.<br>Motor Gasoline Retail Prices, U.S. City Average.<br>Refiner Prices of Residual Fuel Oil.<br>Refiner Prices of Petroleum Products for Resale.<br>Refiner Prices of Petroleum Products to End Users.<br>Average Retail Prices of Electricity.<br>Cost of Fossil-Fuel Receipts at Electric Generating Plants.<br>Natural Gas Prices.                                                                                                                                                                                                                                                            | <ol> <li>119</li> <li>120</li> <li>121</li> <li>122</li> <li>123</li> <li>124</li> <li>125</li> <li>127</li> <li>129</li> </ol>                                                                               |
| Section<br>9.1<br>9.2<br>9.3<br>9.4<br>9.5<br>9.6<br>9.7<br>9.8<br>9.9<br>9.10<br>Section                 |    | Energy Prices<br>Crude Oil Price Summary.<br>F.O.B. Costs of Crude Oil Imports From Selected Countries.<br>Landed Costs of Crude Oil Imports From Selected Countries.<br>Motor Gasoline Retail Prices, U.S. City Average.<br>Refiner Prices of Residual Fuel Oil.<br>Refiner Prices of Petroleum Products for Resale.<br>Refiner Prices of Petroleum Products to End Users.<br>Average Retail Prices of Electricity.<br>Cost of Fossil-Fuel Receipts at Electric Generating Plants.<br>Natural Gas Prices.                                                                                                                                                                                                                                                            | 119<br>120<br>121<br>122<br>123<br>124<br>125<br>127<br>129<br>131                                                                                                                                            |
| Section<br>9.1<br>9.2<br>9.3<br>9.4<br>9.5<br>9.6<br>9.7<br>9.8<br>9.9<br>9.10<br>Section<br>10.1         |    | Energy Prices         Crude Oil Price Summary.         F.O.B. Costs of Crude Oil Imports From Selected Countries.         Landed Costs of Crude Oil Imports From Selected Countries.         Landed Costs of Crude Oil Imports From Selected Countries.         Motor Gasoline Retail Prices, U.S. City Average.         Refiner Prices of Residual Fuel Oil.         Refiner Prices of Petroleum Products for Resale.         Refiner Prices of Petroleum Products to End Users.         Average Retail Prices of Electricity.         Cost of Fossil-Fuel Receipts at Electric Generating Plants.         Natural Gas Prices.         Renewable Energy         Renewable Energy Production and Consumption by Source.                                               | 119<br>120<br>121<br>122<br>123<br>124<br>125<br>127<br>129<br>131                                                                                                                                            |
| Section<br>9.1<br>9.2<br>9.3<br>9.4<br>9.5<br>9.6<br>9.7<br>9.8<br>9.9<br>9.10<br>Section                 |    | Energy Prices         Crude Oil Price Summary.         F.O.B. Costs of Crude Oil Imports From Selected Countries.         Landed Costs of Crude Oil Imports From Selected Countries.         Motor Gasoline Retail Prices, U.S. City Average.         Refiner Prices of Residual Fuel Oil.         Refiner Prices of Petroleum Products for Resale.         Refiner Prices of Petroleum Products to End Users.         Average Retail Prices of Electricity.         Cost of Fossil-Fuel Receipts at Electric Generating Plants.         Natural Gas Prices.         Renewable Energy         Renewable Energy Consumption                                                                                                                                            | 119<br>120<br>121<br>122<br>123<br>124<br>125<br>127<br>129<br>131                                                                                                                                            |
| Section<br>9.1<br>9.2<br>9.3<br>9.4<br>9.5<br>9.6<br>9.7<br>9.8<br>9.9<br>9.10<br>Section<br>10.1         |    | Energy Prices         Crude Oil Price Summary.         F.O.B. Costs of Crude Oil Imports From Selected Countries.         Landed Costs of Crude Oil Imports From Selected Countries.         Motor Gasoline Retail Prices, U.S. City Average.         Refiner Prices of Residual Fuel Oil.         Refiner Prices of Petroleum Products for Resale.         Refiner Prices of Petroleum Products to End Users.         Average Retail Prices of Electricity.         Cost of Fossil-Fuel Receipts at Electric Generating Plants.         Natural Gas Prices.         Renewable Energy         Renewable Energy Consumption         10.2a         Residential and Commercial Sectors.                                                                                  | 119<br>120<br>121<br>122<br>123<br>124<br>125<br>127<br>129<br>131<br>137                                                                                                                                     |
| Section<br>9.1<br>9.2<br>9.3<br>9.4<br>9.5<br>9.6<br>9.7<br>9.8<br>9.9<br>9.10<br>Section<br>10.1         |    | Energy Prices         Crude Oil Price Summary.         F.O.B. Costs of Crude Oil Imports From Selected Countries.         Landed Costs of Crude Oil Imports From Selected Countries.         Motor Gasoline Retail Prices, U.S. City Average.         Refiner Prices of Residual Fuel Oil.         Refiner Prices of Petroleum Products for Resale.         Refiner Prices of Petroleum Products to End Users.         Average Retail Prices of Electricity.         Cost of Fossil-Fuel Receipts at Electric Generating Plants.         Natural Gas Prices.         Renewable Energy         Renewable Energy Consumption         10.2a Residential and Commercial Sectors.         10.2b Industrial and Transportation Sectors.                                     | <ul> <li>119</li> <li>120</li> <li>121</li> <li>122</li> <li>123</li> <li>124</li> <li>125</li> <li>127</li> <li>129</li> <li>131</li> <li>137</li> <li>138</li> <li>139</li> </ul>                           |
| Section<br>9.1<br>9.2<br>9.3<br>9.4<br>9.5<br>9.6<br>9.7<br>9.8<br>9.9<br>9.10<br>Section<br>10.1<br>10.2 |    | Energy Prices         Crude Oil Price Summary.         F.O.B. Costs of Crude Oil Imports From Selected Countries.         Landed Costs of Crude Oil Imports From Selected Countries.         Motor Gasoline Retail Prices, U.S. City Average.         Refiner Prices of Residual Fuel Oil.         Refiner Prices of Petroleum Products for Resale.         Refiner Prices of Petroleum Products to End Users.         Average Retail Prices of Electricity.         Cost of Fossil-Fuel Receipts at Electric Generating Plants.         Natural Gas Prices.         Renewable Energy         Renewable Energy Consumption         10.2a Residential and Commercial Sectors.         10.2b Industrial and Transportation Sectors.         10.2c Electric Power Sector | <ul> <li>119</li> <li>120</li> <li>121</li> <li>122</li> <li>123</li> <li>124</li> <li>125</li> <li>127</li> <li>129</li> <li>131</li> <li>137</li> <li>138</li> <li>139</li> <li>140</li> </ul>              |
| Section<br>9.1<br>9.2<br>9.3<br>9.4<br>9.5<br>9.6<br>9.7<br>9.8<br>9.9<br>9.10<br>Section<br>10.1<br>10.2 |    | Energy Prices         Crude Oil Price Summary.         F.O.B. Costs of Crude Oil Imports From Selected Countries.         Landed Costs of Crude Oil Imports From Selected Countries.         Motor Gasoline Retail Prices, U.S. City Average.         Refiner Prices of Residual Fuel Oil.         Refiner Prices of Petroleum Products for Resale.         Refiner Prices of Petroleum Products to End Users.         Average Retail Prices of Electricity.         Cost of Fossil-Fuel Receipts at Electric Generating Plants.         Natural Gas Prices.         Renewable Energy         Renewable Energy Consumption         10.2a Residential and Commercial Sectors.         10.2b Industrial and Transportation Sectors.         10.2c Electric Power Sector | <ul> <li>119</li> <li>120</li> <li>121</li> <li>122</li> <li>123</li> <li>124</li> <li>125</li> <li>127</li> <li>129</li> <li>131</li> <li>137</li> <li>138</li> <li>139</li> <li>140</li> <li>141</li> </ul> |
| Section<br>9.1<br>9.2<br>9.3<br>9.4<br>9.5<br>9.6<br>9.7<br>9.8<br>9.9<br>9.10<br>Section<br>10.1<br>10.2 |    | Energy Prices         Crude Oil Price Summary.         F.O.B. Costs of Crude Oil Imports From Selected Countries.         Landed Costs of Crude Oil Imports From Selected Countries.         Motor Gasoline Retail Prices, U.S. City Average.         Refiner Prices of Residual Fuel Oil.         Refiner Prices of Petroleum Products for Resale.         Refiner Prices of Petroleum Products to End Users.         Average Retail Prices of Electricity.         Cost of Fossil-Fuel Receipts at Electric Generating Plants.         Natural Gas Prices.         Renewable Energy         Renewable Energy Consumption         10.2a Residential and Commercial Sectors.         10.2b Industrial and Transportation Sectors.         10.2c Electric Power Sector | <ul> <li>119</li> <li>120</li> <li>121</li> <li>122</li> <li>123</li> <li>124</li> <li>125</li> <li>127</li> <li>129</li> <li>131</li> <li>137</li> <li>138</li> <li>139</li> <li>140</li> </ul>              |