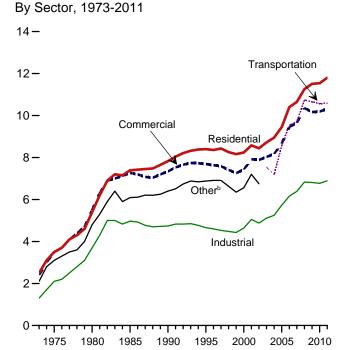

## Figures

| Section | 1. | Energy Overview                                                          |                   |
|---------|----|--------------------------------------------------------------------------|-------------------|
| 1.1     |    | Primary Energy Overview                                                  | . 2               |
| 1.2     |    | Primary Energy Production.                                               | 4                 |
| 1.3     |    | Primary Energy Consumption.                                              |                   |
| 1.4a    |    | Primary Energy Imports and Exports.                                      |                   |
|         |    |                                                                          |                   |
| 1.4b    |    | Primary Energy Net Imports.                                              |                   |
| 1.5     |    | Merchandise Trade Value.                                                 |                   |
| 1.6     |    | Cost of Fuels to End Users in Real (1982-1984) Dollars.                  |                   |
| 1.7     |    | Primary Energy Consumption per Real Dollar of Gross Domestic Product.    | 16                |
| 1.8     |    | Motor Vehicle Fuel Economy.                                              | 17                |
|         |    |                                                                          |                   |
|         |    |                                                                          |                   |
| Section | 2. | Energy Consumption by Sector                                             |                   |
| 2.1     |    | Energy Consumption by Sector.                                            | 22                |
| 2.2     |    | Residential Sector Energy Consumption.                                   | 24                |
| 2.3     |    | Commercial Sector Energy Consumption.                                    |                   |
| 2.4     |    | Industrial Sector Energy Consumption.                                    |                   |
| 2.4     |    | Transportation Sector Energy Consumption                                 |                   |
|         |    |                                                                          |                   |
| 2.6     |    | Electric Power Sector Energy Consumption.                                | 32                |
|         |    |                                                                          |                   |
| Section | 3  | Petroleum                                                                |                   |
|         | 5. | Petroleum Overview                                                       | $\gamma \epsilon$ |
| 3.1     |    |                                                                          |                   |
| 3.2     |    | Refinery and Blender Net Inputs and Net Production.                      | 38                |
| 3.3     |    | Petroleum Trade                                                          |                   |
|         |    | 3.3a Overview                                                            | 40                |
|         |    | 3.3b Imports.                                                            | 42                |
| 3.4     |    | Petroleum Stocks.                                                        |                   |
| 3.5     |    | Petroleum Products Supplied by Type.                                     |                   |
| 3.6     |    | Heat Content of Petroleum Products Supplied by Type.                     |                   |
|         |    |                                                                          |                   |
| 3.7     |    | Petroleum Consumption by Sector.                                         |                   |
| 3.8     |    | Heat Content of Petroleum Consumption by Sector, Selected Products.      | 56                |
|         |    |                                                                          |                   |
| Section | 4  | Natural Gas                                                              |                   |
| 4.1     | 4. | Natural Gas.                                                             | 60                |
| 4.1     |    |                                                                          | 00                |
|         |    |                                                                          |                   |
| Section | 5. | Crude Oil and Natural Gas Resource Development                           |                   |
| 5.1     |    | Crude Oil and Natural Gas Resource Development Indicators.               | 76                |
| 5.1     |    |                                                                          | 10                |
|         |    |                                                                          |                   |
| Section | 6. | Coal                                                                     |                   |
| 6.1     |    | Coal                                                                     | 82                |
| 0.1     |    |                                                                          |                   |
|         |    |                                                                          |                   |
| Section | 7. | Electricity                                                              |                   |
| 7.1     |    | Electricity Overview.                                                    | 92                |
| 7.2     |    | Electricity Net Generation.                                              |                   |
| 7.3     |    | Consumption of Selected Combustible Fuels for Electricity Generation.    |                   |
| 7.4     |    |                                                                          | 70                |
| /.4     |    | Consumption of Selected Combustible Fuels for Electricity Generation and | 02                |
|         |    |                                                                          | 02                |
| 7.5     |    |                                                                          | 06                |
| 7.6     |    | Electricity End Use                                                      | 08                |
|         |    |                                                                          |                   |
| C       | 0  | Nada a Farma                                                             |                   |
|         | 8. | Nuclear Energy                                                           |                   |
| 8.1     |    | Nuclear Energy Overview.   11                                            | 14                |