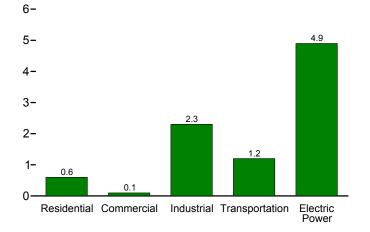

## Figures

| Section | 1. | Energy Overview                                                          |                   |
|---------|----|--------------------------------------------------------------------------|-------------------|
| 1.1     |    | Primary Energy Overview                                                  | . 2               |
| 1.2     |    | Primary Energy Production.                                               | 4                 |
| 1.3     |    | Primary Energy Consumption.                                              |                   |
| 1.4a    |    | Primary Energy Imports and Exports.                                      |                   |
|         |    |                                                                          |                   |
| 1.4b    |    | Primary Energy Net Imports.                                              |                   |
| 1.5     |    | Merchandise Trade Value.                                                 |                   |
| 1.6     |    | Cost of Fuels to End Users in Real (1982-1984) Dollars.                  |                   |
| 1.7     |    | Primary Energy Consumption per Real Dollar of Gross Domestic Product.    | 16                |
| 1.8     |    | Motor Vehicle Fuel Economy.                                              | 17                |
|         |    |                                                                          |                   |
|         |    |                                                                          |                   |
| Section | 2. | Energy Consumption by Sector                                             |                   |
| 2.1     |    | Energy Consumption by Sector.                                            | 22                |
| 2.2     |    | Residential Sector Energy Consumption.                                   | 24                |
| 2.3     |    | Commercial Sector Energy Consumption.                                    |                   |
| 2.4     |    | Industrial Sector Energy Consumption.                                    |                   |
| 2.4     |    | Transportation Sector Energy Consumption                                 |                   |
|         |    |                                                                          |                   |
| 2.6     |    | Electric Power Sector Energy Consumption.                                | 32                |
|         |    |                                                                          |                   |
| Section | 3  | Petroleum                                                                |                   |
|         | 5. | Petroleum Overview                                                       | $\gamma \epsilon$ |
| 3.1     |    |                                                                          |                   |
| 3.2     |    | Refinery and Blender Net Inputs and Net Production.                      | 38                |
| 3.3     |    | Petroleum Trade                                                          |                   |
|         |    | 3.3a Overview                                                            | 40                |
|         |    | 3.3b Imports.                                                            | 42                |
| 3.4     |    | Petroleum Stocks.                                                        |                   |
| 3.5     |    | Petroleum Products Supplied by Type.                                     |                   |
| 3.6     |    | Heat Content of Petroleum Products Supplied by Type.                     |                   |
|         |    |                                                                          |                   |
| 3.7     |    | Petroleum Consumption by Sector.                                         |                   |
| 3.8     |    | Heat Content of Petroleum Consumption by Sector, Selected Products.      | 56                |
|         |    |                                                                          |                   |
| Section | 4  | Natural Gas                                                              |                   |
| 4.1     | 4. | Natural Gas.                                                             | 60                |
| 4.1     |    |                                                                          | 00                |
|         |    |                                                                          |                   |
| Section | 5. | Crude Oil and Natural Gas Resource Development                           |                   |
| 5.1     |    | Crude Oil and Natural Gas Resource Development Indicators.               | 76                |
| 5.1     |    |                                                                          | 10                |
|         |    |                                                                          |                   |
| Section | 6. | Coal                                                                     |                   |
| 6.1     |    | Coal                                                                     | 82                |
| 0.1     |    |                                                                          |                   |
|         |    |                                                                          |                   |
| Section | 7. | Electricity                                                              |                   |
| 7.1     |    | Electricity Overview.                                                    | 92                |
| 7.2     |    | Electricity Net Generation.                                              |                   |
| 7.3     |    | Consumption of Selected Combustible Fuels for Electricity Generation.    |                   |
| 7.4     |    |                                                                          | 70                |
| /.4     |    | Consumption of Selected Combustible Fuels for Electricity Generation and | 02                |
|         |    |                                                                          | 02                |
| 7.5     |    |                                                                          | 06                |
| 7.6     |    | Electricity End Use                                                      | 08                |
|         |    |                                                                          |                   |
| C       | 0  | Nada a Farma                                                             |                   |
|         | 8. | Nuclear Energy                                                           |                   |
| 8.1     |    | Nuclear Energy Overview.   11                                            | 14                |