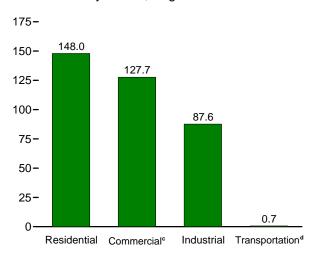

## Figures

| Section | 1. | Energy Overview                                                          |                   |
|---------|----|--------------------------------------------------------------------------|-------------------|
| 1.1     |    | Primary Energy Overview                                                  | . 2               |
| 1.2     |    | Primary Energy Production.                                               | 4                 |
| 1.3     |    | Primary Energy Consumption.                                              |                   |
| 1.4a    |    | Primary Energy Imports and Exports.                                      |                   |
|         |    |                                                                          |                   |
| 1.4b    |    | Primary Energy Net Imports.                                              |                   |
| 1.5     |    | Merchandise Trade Value.                                                 |                   |
| 1.6     |    | Cost of Fuels to End Users in Real (1982-1984) Dollars.                  |                   |
| 1.7     |    | Primary Energy Consumption per Real Dollar of Gross Domestic Product.    | 16                |
| 1.8     |    | Motor Vehicle Fuel Economy.                                              | 17                |
|         |    |                                                                          |                   |
|         |    |                                                                          |                   |
| Section | 2. | Energy Consumption by Sector                                             |                   |
| 2.1     |    | Energy Consumption by Sector.                                            | 22                |
| 2.2     |    | Residential Sector Energy Consumption.                                   | 24                |
| 2.3     |    | Commercial Sector Energy Consumption.                                    |                   |
| 2.4     |    | Industrial Sector Energy Consumption.                                    |                   |
| 2.4     |    | Transportation Sector Energy Consumption                                 |                   |
|         |    |                                                                          |                   |
| 2.6     |    | Electric Power Sector Energy Consumption.                                | 32                |
|         |    |                                                                          |                   |
| Section | 3  | Petroleum                                                                |                   |
|         | 5. | Petroleum Overview                                                       | $\gamma \epsilon$ |
| 3.1     |    |                                                                          |                   |
| 3.2     |    | Refinery and Blender Net Inputs and Net Production.                      | 38                |
| 3.3     |    | Petroleum Trade                                                          |                   |
|         |    | 3.3a Overview                                                            | 40                |
|         |    | 3.3b Imports.                                                            | 42                |
| 3.4     |    | Petroleum Stocks.                                                        |                   |
| 3.5     |    | Petroleum Products Supplied by Type.                                     |                   |
| 3.6     |    | Heat Content of Petroleum Products Supplied by Type.                     |                   |
|         |    |                                                                          |                   |
| 3.7     |    | Petroleum Consumption by Sector.                                         |                   |
| 3.8     |    | Heat Content of Petroleum Consumption by Sector, Selected Products.      | 56                |
|         |    |                                                                          |                   |
| Section | 4  | Natural Gas                                                              |                   |
| 4.1     | 4. | Natural Gas.                                                             | 60                |
| 4.1     |    |                                                                          | 00                |
|         |    |                                                                          |                   |
| Section | 5. | Crude Oil and Natural Gas Resource Development                           |                   |
| 5.1     |    | Crude Oil and Natural Gas Resource Development Indicators.               | 76                |
| 5.1     |    |                                                                          | 10                |
|         |    |                                                                          |                   |
| Section | 6. | Coal                                                                     |                   |
| 6.1     |    | Coal                                                                     | 82                |
| 0.1     |    |                                                                          |                   |
|         |    |                                                                          |                   |
| Section | 7. | Electricity                                                              |                   |
| 7.1     |    | Electricity Overview.                                                    | 92                |
| 7.2     |    | Electricity Net Generation.                                              |                   |
| 7.3     |    | Consumption of Selected Combustible Fuels for Electricity Generation.    |                   |
| 7.4     |    |                                                                          | 70                |
| /.4     |    | Consumption of Selected Combustible Fuels for Electricity Generation and | 02                |
|         |    |                                                                          | 02                |
| 7.5     |    |                                                                          | 06                |
| 7.6     |    | Electricity End Use                                                      | 08                |
|         |    |                                                                          |                   |
| C       | 0  | Nada a Farma                                                             |                   |
|         | 8. | Nuclear Energy                                                           |                   |
| 8.1     |    | Nuclear Energy Overview.   11                                            | 14                |