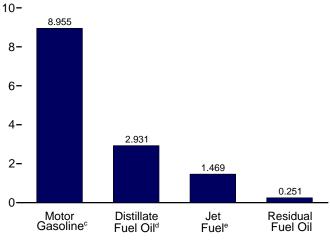

## Figures

| Section | 1. | Energy Overview                                                          |                   |
|---------|----|--------------------------------------------------------------------------|-------------------|
| 1.1     |    | Primary Energy Overview                                                  | . 2               |
| 1.2     |    | Primary Energy Production.                                               | 4                 |
| 1.3     |    | Primary Energy Consumption.                                              |                   |
| 1.4a    |    | Primary Energy Imports and Exports.                                      |                   |
|         |    |                                                                          |                   |
| 1.4b    |    | Primary Energy Net Imports.                                              |                   |
| 1.5     |    | Merchandise Trade Value.                                                 |                   |
| 1.6     |    | Cost of Fuels to End Users in Real (1982-1984) Dollars.                  |                   |
| 1.7     |    | Primary Energy Consumption per Real Dollar of Gross Domestic Product.    | 16                |
| 1.8     |    | Motor Vehicle Fuel Economy.                                              | 17                |
|         |    |                                                                          |                   |
|         |    |                                                                          |                   |
| Section | 2. | Energy Consumption by Sector                                             |                   |
| 2.1     |    | Energy Consumption by Sector.                                            | 22                |
| 2.2     |    | Residential Sector Energy Consumption.                                   | 24                |
| 2.3     |    | Commercial Sector Energy Consumption.                                    |                   |
| 2.4     |    | Industrial Sector Energy Consumption.                                    |                   |
| 2.4     |    | Transportation Sector Energy Consumption                                 |                   |
|         |    |                                                                          |                   |
| 2.6     |    | Electric Power Sector Energy Consumption.                                | 32                |
|         |    |                                                                          |                   |
| Section | 3  | Petroleum                                                                |                   |
|         | 5. | Petroleum Overview                                                       | $\gamma \epsilon$ |
| 3.1     |    |                                                                          |                   |
| 3.2     |    | Refinery and Blender Net Inputs and Net Production.                      | 38                |
| 3.3     |    | Petroleum Trade                                                          |                   |
|         |    | 3.3a Overview                                                            | 40                |
|         |    | 3.3b Imports.                                                            | 42                |
| 3.4     |    | Petroleum Stocks.                                                        |                   |
| 3.5     |    | Petroleum Products Supplied by Type.                                     |                   |
| 3.6     |    | Heat Content of Petroleum Products Supplied by Type.                     |                   |
|         |    |                                                                          |                   |
| 3.7     |    | Petroleum Consumption by Sector.                                         |                   |
| 3.8     |    | Heat Content of Petroleum Consumption by Sector, Selected Products.      | 56                |
|         |    |                                                                          |                   |
| Section | 4  | Natural Gas                                                              |                   |
| 4.1     | 4. | Natural Gas.                                                             | 60                |
| 4.1     |    |                                                                          | 00                |
|         |    |                                                                          |                   |
| Section | 5. | Crude Oil and Natural Gas Resource Development                           |                   |
| 5.1     |    | Crude Oil and Natural Gas Resource Development Indicators.               | 76                |
| 5.1     |    |                                                                          | 10                |
|         |    |                                                                          |                   |
| Section | 6. | Coal                                                                     |                   |
| 6.1     |    | Coal                                                                     | 82                |
| 0.1     |    |                                                                          |                   |
|         |    |                                                                          |                   |
| Section | 7. | Electricity                                                              |                   |
| 7.1     |    | Electricity Overview.                                                    | 92                |
| 7.2     |    | Electricity Net Generation.                                              |                   |
| 7.3     |    | Consumption of Selected Combustible Fuels for Electricity Generation.    |                   |
| 7.4     |    |                                                                          | 70                |
| /.4     |    | Consumption of Selected Combustible Fuels for Electricity Generation and | 02                |
|         |    |                                                                          | 02                |
| 7.5     |    |                                                                          | 06                |
| 7.6     |    | Electricity End Use                                                      | 08                |
|         |    |                                                                          |                   |
| C       | 0  | Nada a Farma                                                             |                   |
|         | 8. | Nuclear Energy                                                           |                   |
| 8.1     |    | Nuclear Energy Overview.   11                                            | 14                |