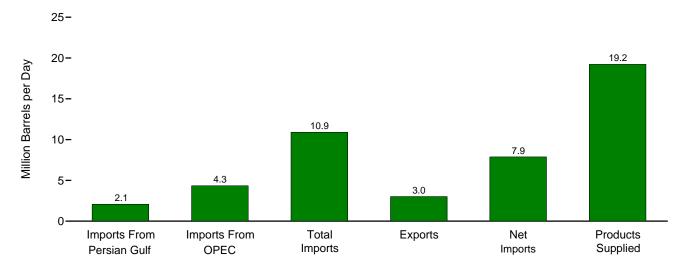

## Tables

| Section | 1. | Energy Overview                                                       |     |
|---------|----|-----------------------------------------------------------------------|-----|
| 1.1     |    | Primary Energy Overview.                                              | . 3 |
| 1.2     |    | Primary Energy Production by Source.                                  |     |
| 1.3     |    | Primary Energy Consumption by Source.                                 |     |
| 1.4a    |    | Primary Energy Imports by Source.                                     |     |
| 1.4b    |    | Primary Energy Exports by Source and Total Net Imports.               |     |
| 1.40    |    | Merchandise Trade Value.                                              |     |
| 1.5     |    | Cost of Fuels to End Users in Real (1982-1984) Dollars.               |     |
| 1.0     |    |                                                                       |     |
|         |    | Primary Energy Consumption per Real Dollar of Gross Domestic Product. |     |
| 1.8     |    | Motor Vehicle Mileage, Fuel Consumption, and Fuel Economy.            |     |
| 1.9     |    | Heating Degree-Days by Census Division.                               |     |
| 1.10    |    | Cooling Degree-Days by Census Division.                               | 19  |
| Section | 2. | Energy Consumption by Sector                                          |     |
| 2.1     |    | Energy Consumption by Sector.                                         | 23  |
| 2.2     |    | Residential Sector Energy Consumption.                                |     |
| 2.3     |    | Commercial Sector Energy Consumption.                                 |     |
| 2.3     |    | Industrial Sector Energy Consumption.                                 |     |
| 2.5     |    | Transportation Sector Energy Consumption.                             |     |
| 2.5     |    | Electric Power Sector Energy Consumption.                             |     |
| 2.0     |    | Electric Fower Sector Energy Consumption.                             | 55  |
| Section | 3. | Petroleum                                                             |     |
| 3.1     |    | Petroleum Overview                                                    | 37  |
| 3.2     |    | Refinery and Blender Net Inputs and Net Production.                   | 39  |
| 3.3     |    | Petroleum Trade                                                       |     |
|         |    | 3.3a Overview                                                         | 41  |
|         |    | 3.3b Imports and Exports by Type.                                     |     |
|         |    | 3.3c Imports From OPEC Countries.                                     |     |
|         |    | 3.3d Imports From Non-OPEC Countries.                                 |     |
| 3.4     |    | Petroleum Stocks.                                                     |     |
| 3.5     |    | Petroleum Products Supplied by Type.                                  |     |
| 3.6     |    | Heat Content of Petroleum Products Supplied by Type.                  |     |
| 3.7     |    | Petroleum Consumption                                                 | 51  |
| 5.7     |    | 3.7a Residential and Commercial Sectors.                              | 52  |
|         |    | 3.7b Industrial Sector.                                               |     |
|         |    |                                                                       |     |
| 2.0     |    | 3.7c Transportation and Electric Power Sectors.                       | 55  |
| 3.8     |    | Heat Content of Petroleum Consumption                                 |     |
|         |    | 3.8a Residential and Commercial Sectors.                              |     |
|         |    | 3.8b Industrial Sector.                                               |     |
|         |    | 3.8c Transportation and Electric Power Sectors.                       | 59  |
| Section | 4. | Natural Gas                                                           |     |
| 4.1     | -  | Natural Gas Overview.                                                 | 69  |
| 4.2     |    | Natural Gas Trade by Country                                          |     |
| 4.3     |    | Natural Gas Consumption by Sector.                                    |     |
| 4.4     |    | Natural Gas in Underground Storage.                                   |     |
|         |    |                                                                       | , 2 |
| Section | 5. | Crude Oil and Natural Gas Resource Development                        |     |
| 5.1     |    | Crude Oil and Natural Gas Drilling Activity Measurements.             |     |
| 5.2     |    | Crude Oil and Natural Gas Exploratory and Development Wells.          | 78  |