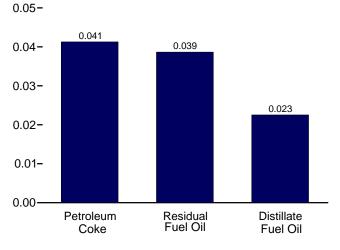

## Tables

| Section | 1. | Energy Overview                                                       |     |
|---------|----|-----------------------------------------------------------------------|-----|
| 1.1     |    | Primary Energy Overview.                                              | . 3 |
| 1.2     |    | Primary Energy Production by Source.                                  |     |
| 1.3     |    | Primary Energy Consumption by Source.                                 |     |
| 1.4a    |    | Primary Energy Imports by Source.                                     |     |
| 1.4b    |    | Primary Energy Exports by Source and Total Net Imports.               |     |
| 1.40    |    | Merchandise Trade Value.                                              |     |
| 1.5     |    | Cost of Fuels to End Users in Real (1982-1984) Dollars.               |     |
| 1.0     |    |                                                                       |     |
|         |    | Primary Energy Consumption per Real Dollar of Gross Domestic Product. |     |
| 1.8     |    | Motor Vehicle Mileage, Fuel Consumption, and Fuel Economy.            |     |
| 1.9     |    | Heating Degree-Days by Census Division.                               |     |
| 1.10    |    | Cooling Degree-Days by Census Division.                               | 19  |
| Section | 2. | Energy Consumption by Sector                                          |     |
| 2.1     |    | Energy Consumption by Sector.                                         | 23  |
| 2.2     |    | Residential Sector Energy Consumption.                                |     |
| 2.3     |    | Commercial Sector Energy Consumption.                                 |     |
| 2.3     |    | Industrial Sector Energy Consumption.                                 |     |
| 2.5     |    | Transportation Sector Energy Consumption.                             |     |
| 2.5     |    | Electric Power Sector Energy Consumption.                             |     |
| 2.0     |    | Electric Fower Sector Energy Consumption.                             | 55  |
| Section | 3. | Petroleum                                                             |     |
| 3.1     |    | Petroleum Overview                                                    | 37  |
| 3.2     |    | Refinery and Blender Net Inputs and Net Production.                   | 39  |
| 3.3     |    | Petroleum Trade                                                       |     |
|         |    | 3.3a Overview                                                         | 41  |
|         |    | 3.3b Imports and Exports by Type.                                     |     |
|         |    | 3.3c Imports From OPEC Countries.                                     |     |
|         |    | 3.3d Imports From Non-OPEC Countries.                                 |     |
| 3.4     |    | Petroleum Stocks.                                                     |     |
| 3.5     |    | Petroleum Products Supplied by Type.                                  |     |
| 3.6     |    | Heat Content of Petroleum Products Supplied by Type.                  |     |
| 3.7     |    | Petroleum Consumption                                                 | 51  |
| 5.7     |    | 3.7a Residential and Commercial Sectors.                              | 52  |
|         |    | 3.7b Industrial Sector.                                               |     |
|         |    |                                                                       |     |
| 2.0     |    | 3.7c Transportation and Electric Power Sectors.                       | 55  |
| 3.8     |    | Heat Content of Petroleum Consumption                                 |     |
|         |    | 3.8a Residential and Commercial Sectors.                              |     |
|         |    | 3.8b Industrial Sector.                                               |     |
|         |    | 3.8c Transportation and Electric Power Sectors.                       | 59  |
| Section | 4. | Natural Gas                                                           |     |
| 4.1     | -  | Natural Gas Overview.                                                 | 69  |
| 4.2     |    | Natural Gas Trade by Country                                          |     |
| 4.3     |    | Natural Gas Consumption by Sector.                                    |     |
| 4.4     |    | Natural Gas in Underground Storage.                                   |     |
|         |    |                                                                       | , 2 |
| Section | 5. | Crude Oil and Natural Gas Resource Development                        |     |
| 5.1     |    | Crude Oil and Natural Gas Drilling Activity Measurements.             |     |
| 5.2     |    | Crude Oil and Natural Gas Exploratory and Development Wells.          | 78  |