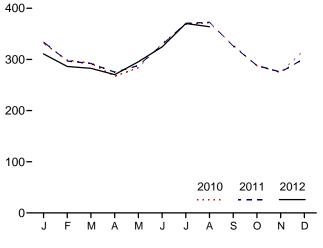

## Figures

| Section | 1. | Energy Overview                                                          |                   |
|---------|----|--------------------------------------------------------------------------|-------------------|
| 1.1     |    | Primary Energy Overview                                                  | . 2               |
| 1.2     |    | Primary Energy Production.                                               | 4                 |
| 1.3     |    | Primary Energy Consumption.                                              |                   |
| 1.4a    |    | Primary Energy Imports and Exports.                                      |                   |
|         |    |                                                                          |                   |
| 1.4b    |    | Primary Energy Net Imports.                                              |                   |
| 1.5     |    | Merchandise Trade Value.                                                 |                   |
| 1.6     |    | Cost of Fuels to End Users in Real (1982-1984) Dollars.                  |                   |
| 1.7     |    | Primary Energy Consumption per Real Dollar of Gross Domestic Product.    | 16                |
| 1.8     |    | Motor Vehicle Fuel Economy.                                              | 17                |
|         |    |                                                                          |                   |
|         |    |                                                                          |                   |
| Section | 2. | Energy Consumption by Sector                                             |                   |
| 2.1     |    | Energy Consumption by Sector.                                            | 22                |
| 2.2     |    | Residential Sector Energy Consumption.                                   | 24                |
| 2.3     |    | Commercial Sector Energy Consumption.                                    |                   |
| 2.4     |    | Industrial Sector Energy Consumption.                                    |                   |
| 2.4     |    | Transportation Sector Energy Consumption                                 |                   |
|         |    |                                                                          |                   |
| 2.6     |    | Electric Power Sector Energy Consumption.                                | 32                |
|         |    |                                                                          |                   |
| Section | 3  | Petroleum                                                                |                   |
|         | 5. | Petroleum Overview                                                       | $\gamma \epsilon$ |
| 3.1     |    |                                                                          |                   |
| 3.2     |    | Refinery and Blender Net Inputs and Net Production.                      | 38                |
| 3.3     |    | Petroleum Trade                                                          |                   |
|         |    | 3.3a Overview                                                            | 40                |
|         |    | 3.3b Imports.                                                            | 42                |
| 3.4     |    | Petroleum Stocks.                                                        |                   |
| 3.5     |    | Petroleum Products Supplied by Type.                                     |                   |
| 3.6     |    | Heat Content of Petroleum Products Supplied by Type.                     |                   |
|         |    |                                                                          |                   |
| 3.7     |    | Petroleum Consumption by Sector.                                         |                   |
| 3.8     |    | Heat Content of Petroleum Consumption by Sector, Selected Products.      | 56                |
|         |    |                                                                          |                   |
| Section | 4  | Natural Gas                                                              |                   |
| 4.1     | 4. | Natural Gas.                                                             | 60                |
| 4.1     |    |                                                                          | 00                |
|         |    |                                                                          |                   |
| Section | 5. | Crude Oil and Natural Gas Resource Development                           |                   |
| 5.1     |    | Crude Oil and Natural Gas Resource Development Indicators.               | 76                |
| 5.1     |    |                                                                          | 10                |
|         |    |                                                                          |                   |
| Section | 6. | Coal                                                                     |                   |
| 6.1     |    | Coal                                                                     | 82                |
| 0.1     |    |                                                                          |                   |
|         |    |                                                                          |                   |
| Section | 7. | Electricity                                                              |                   |
| 7.1     |    | Electricity Overview.                                                    | 92                |
| 7.2     |    | Electricity Net Generation.                                              |                   |
| 7.3     |    | Consumption of Selected Combustible Fuels for Electricity Generation.    |                   |
| 7.4     |    |                                                                          | 70                |
| /.4     |    | Consumption of Selected Combustible Fuels for Electricity Generation and | 02                |
|         |    |                                                                          | 02                |
| 7.5     |    |                                                                          | 06                |
| 7.6     |    | Electricity End Use                                                      | 08                |
|         |    |                                                                          |                   |
| C       | 0  | Nada a Farma                                                             |                   |
|         | 8. | Nuclear Energy                                                           |                   |
| 8.1     |    | Nuclear Energy Overview.   11                                            | 14                |