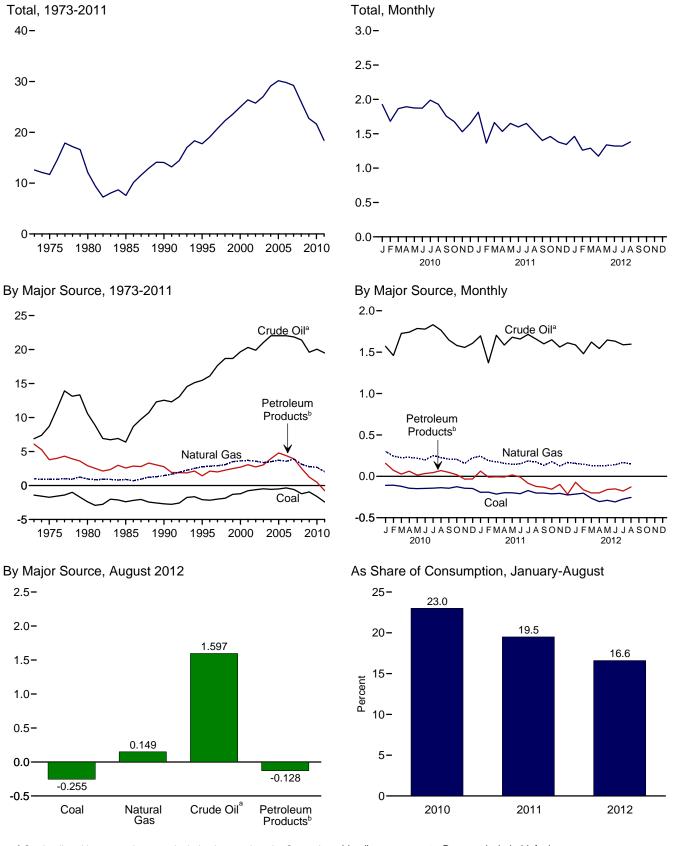

## Figures

| Section | 1. | Energy Overview                                                          |                   |
|---------|----|--------------------------------------------------------------------------|-------------------|
| 1.1     |    | Primary Energy Overview                                                  | . 2               |
| 1.2     |    | Primary Energy Production.                                               | 4                 |
| 1.3     |    | Primary Energy Consumption.                                              |                   |
| 1.4a    |    | Primary Energy Imports and Exports.                                      |                   |
|         |    |                                                                          |                   |
| 1.4b    |    | Primary Energy Net Imports.                                              |                   |
| 1.5     |    | Merchandise Trade Value.                                                 |                   |
| 1.6     |    | Cost of Fuels to End Users in Real (1982-1984) Dollars.                  |                   |
| 1.7     |    | Primary Energy Consumption per Real Dollar of Gross Domestic Product.    | 16                |
| 1.8     |    | Motor Vehicle Fuel Economy.                                              | 17                |
|         |    |                                                                          |                   |
|         |    |                                                                          |                   |
| Section | 2. | Energy Consumption by Sector                                             |                   |
| 2.1     |    | Energy Consumption by Sector.                                            | 22                |
| 2.2     |    | Residential Sector Energy Consumption.                                   | 24                |
| 2.3     |    | Commercial Sector Energy Consumption.                                    |                   |
| 2.4     |    | Industrial Sector Energy Consumption.                                    |                   |
| 2.4     |    | Transportation Sector Energy Consumption                                 |                   |
|         |    |                                                                          |                   |
| 2.6     |    | Electric Power Sector Energy Consumption.                                | 32                |
|         |    |                                                                          |                   |
| Section | 3  | Petroleum                                                                |                   |
|         | 5. | Petroleum Overview                                                       | $\gamma \epsilon$ |
| 3.1     |    |                                                                          |                   |
| 3.2     |    | Refinery and Blender Net Inputs and Net Production.                      | 38                |
| 3.3     |    | Petroleum Trade                                                          |                   |
|         |    | 3.3a Overview                                                            | 40                |
|         |    | 3.3b Imports.                                                            | 42                |
| 3.4     |    | Petroleum Stocks.                                                        |                   |
| 3.5     |    | Petroleum Products Supplied by Type.                                     |                   |
| 3.6     |    | Heat Content of Petroleum Products Supplied by Type.                     |                   |
|         |    |                                                                          |                   |
| 3.7     |    | Petroleum Consumption by Sector.                                         |                   |
| 3.8     |    | Heat Content of Petroleum Consumption by Sector, Selected Products.      | 56                |
|         |    |                                                                          |                   |
| Section | 4  | Natural Gas                                                              |                   |
| 4.1     | 4. | Natural Gas.                                                             | 60                |
| 4.1     |    |                                                                          | 00                |
|         |    |                                                                          |                   |
| Section | 5. | Crude Oil and Natural Gas Resource Development                           |                   |
| 5.1     |    | Crude Oil and Natural Gas Resource Development Indicators.               | 76                |
| 5.1     |    |                                                                          | 10                |
|         |    |                                                                          |                   |
| Section | 6. | Coal                                                                     |                   |
| 6.1     |    | Coal                                                                     | 82                |
| 0.1     |    |                                                                          |                   |
|         |    |                                                                          |                   |
| Section | 7. | Electricity                                                              |                   |
| 7.1     |    | Electricity Overview.                                                    | 92                |
| 7.2     |    | Electricity Net Generation.                                              |                   |
| 7.3     |    | Consumption of Selected Combustible Fuels for Electricity Generation.    |                   |
| 7.4     |    |                                                                          | 70                |
| /.4     |    | Consumption of Selected Combustible Fuels for Electricity Generation and | 02                |
|         |    |                                                                          | 02                |
| 7.5     |    |                                                                          | 06                |
| 7.6     |    | Electricity End Use                                                      | 08                |
|         |    |                                                                          |                   |
| C       | 0  | Nada a Farma                                                             |                   |
|         | 8. | Nuclear Energy                                                           |                   |
| 8.1     |    | Nuclear Energy Overview.   11                                            | 14                |