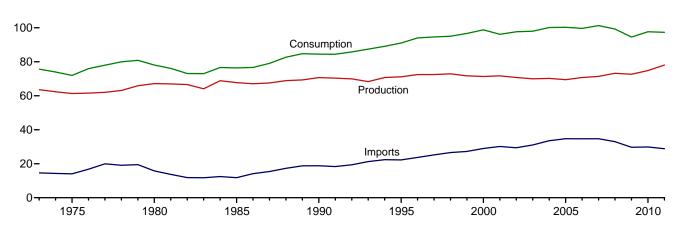

## Figures

| Section | 1. | Energy Overview                                                          |                   |
|---------|----|--------------------------------------------------------------------------|-------------------|
| 1.1     |    | Primary Energy Overview                                                  | . 2               |
| 1.2     |    | Primary Energy Production.                                               | 4                 |
| 1.3     |    | Primary Energy Consumption.                                              |                   |
| 1.4a    |    | Primary Energy Imports and Exports.                                      |                   |
|         |    |                                                                          |                   |
| 1.4b    |    | Primary Energy Net Imports.                                              |                   |
| 1.5     |    | Merchandise Trade Value.                                                 |                   |
| 1.6     |    | Cost of Fuels to End Users in Real (1982-1984) Dollars.                  |                   |
| 1.7     |    | Primary Energy Consumption per Real Dollar of Gross Domestic Product.    | 16                |
| 1.8     |    | Motor Vehicle Fuel Economy.                                              | 17                |
|         |    |                                                                          |                   |
|         |    |                                                                          |                   |
| Section | 2. | Energy Consumption by Sector                                             |                   |
| 2.1     |    | Energy Consumption by Sector.                                            | 22                |
| 2.2     |    | Residential Sector Energy Consumption.                                   | 24                |
| 2.3     |    | Commercial Sector Energy Consumption.                                    |                   |
| 2.4     |    | Industrial Sector Energy Consumption.                                    |                   |
| 2.4     |    | Transportation Sector Energy Consumption                                 |                   |
|         |    |                                                                          |                   |
| 2.6     |    | Electric Power Sector Energy Consumption.                                | 32                |
|         |    |                                                                          |                   |
| Section | 3  | Petroleum                                                                |                   |
|         | 5. | Petroleum Overview                                                       | $\gamma \epsilon$ |
| 3.1     |    |                                                                          |                   |
| 3.2     |    | Refinery and Blender Net Inputs and Net Production.                      | 38                |
| 3.3     |    | Petroleum Trade                                                          |                   |
|         |    | 3.3a Overview                                                            | 40                |
|         |    | 3.3b Imports.                                                            | 42                |
| 3.4     |    | Petroleum Stocks.                                                        |                   |
| 3.5     |    | Petroleum Products Supplied by Type.                                     |                   |
| 3.6     |    | Heat Content of Petroleum Products Supplied by Type.                     |                   |
|         |    |                                                                          |                   |
| 3.7     |    | Petroleum Consumption by Sector.                                         |                   |
| 3.8     |    | Heat Content of Petroleum Consumption by Sector, Selected Products.      | 56                |
|         |    |                                                                          |                   |
| Section | 4  | Natural Gas                                                              |                   |
| 4.1     | 4. | Natural Gas.                                                             | 60                |
| 4.1     |    |                                                                          | 00                |
|         |    |                                                                          |                   |
| Section | 5. | Crude Oil and Natural Gas Resource Development                           |                   |
| 5.1     |    | Crude Oil and Natural Gas Resource Development Indicators.               | 76                |
| 5.1     |    |                                                                          | 10                |
|         |    |                                                                          |                   |
| Section | 6. | Coal                                                                     |                   |
| 6.1     |    | Coal                                                                     | 82                |
| 0.1     |    |                                                                          |                   |
|         |    |                                                                          |                   |
| Section | 7. | Electricity                                                              |                   |
| 7.1     |    | Electricity Overview.                                                    | 92                |
| 7.2     |    | Electricity Net Generation.                                              |                   |
| 7.3     |    | Consumption of Selected Combustible Fuels for Electricity Generation.    |                   |
| 7.4     |    |                                                                          | 70                |
| /.4     |    | Consumption of Selected Combustible Fuels for Electricity Generation and | 02                |
|         |    |                                                                          | 02                |
| 7.5     |    |                                                                          | 06                |
| 7.6     |    | Electricity End Use                                                      | 08                |
|         |    |                                                                          |                   |
| C       | 0  | Nada a Farma                                                             |                   |
|         | 8. | Nuclear Energy                                                           |                   |
| 8.1     |    | Nuclear Energy Overview.   11                                            | 14                |