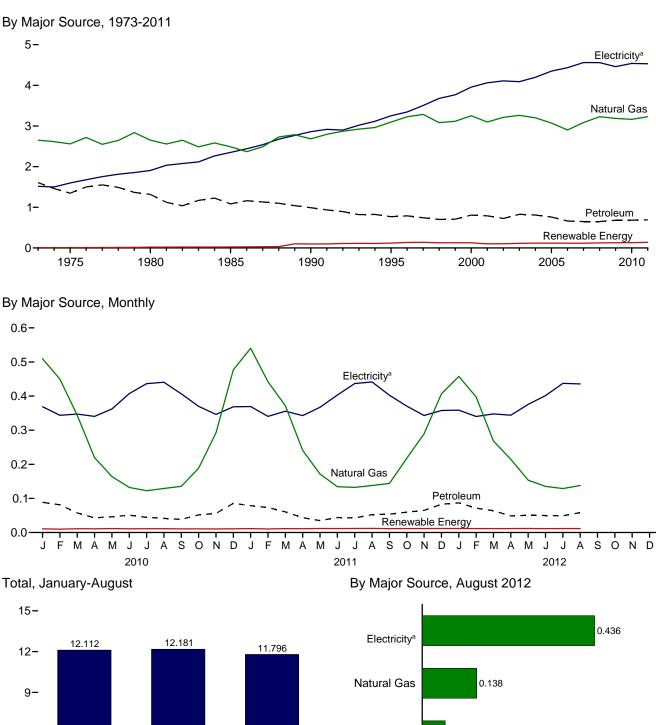

## Figures

| Section | 1. | Energy Overview                                                          |                   |
|---------|----|--------------------------------------------------------------------------|-------------------|
| 1.1     |    | Primary Energy Overview                                                  | . 2               |
| 1.2     |    | Primary Energy Production.                                               | 4                 |
| 1.3     |    | Primary Energy Consumption.                                              |                   |
| 1.4a    |    | Primary Energy Imports and Exports.                                      |                   |
|         |    |                                                                          |                   |
| 1.4b    |    | Primary Energy Net Imports.                                              |                   |
| 1.5     |    | Merchandise Trade Value.                                                 |                   |
| 1.6     |    | Cost of Fuels to End Users in Real (1982-1984) Dollars.                  |                   |
| 1.7     |    | Primary Energy Consumption per Real Dollar of Gross Domestic Product.    | 16                |
| 1.8     |    | Motor Vehicle Fuel Economy.                                              | 17                |
|         |    |                                                                          |                   |
|         |    |                                                                          |                   |
| Section | 2. | Energy Consumption by Sector                                             |                   |
| 2.1     |    | Energy Consumption by Sector.                                            | 22                |
| 2.2     |    | Residential Sector Energy Consumption.                                   | 24                |
| 2.3     |    | Commercial Sector Energy Consumption.                                    |                   |
| 2.4     |    | Industrial Sector Energy Consumption.                                    |                   |
| 2.4     |    | Transportation Sector Energy Consumption                                 |                   |
|         |    |                                                                          |                   |
| 2.6     |    | Electric Power Sector Energy Consumption.                                | 32                |
|         |    |                                                                          |                   |
| Section | 3  | Petroleum                                                                |                   |
|         | 5. | Petroleum Overview                                                       | $\gamma \epsilon$ |
| 3.1     |    |                                                                          |                   |
| 3.2     |    | Refinery and Blender Net Inputs and Net Production.                      | 38                |
| 3.3     |    | Petroleum Trade                                                          |                   |
|         |    | 3.3a Overview                                                            | 40                |
|         |    | 3.3b Imports.                                                            | 42                |
| 3.4     |    | Petroleum Stocks.                                                        |                   |
| 3.5     |    | Petroleum Products Supplied by Type.                                     |                   |
| 3.6     |    | Heat Content of Petroleum Products Supplied by Type.                     |                   |
|         |    |                                                                          |                   |
| 3.7     |    | Petroleum Consumption by Sector.                                         |                   |
| 3.8     |    | Heat Content of Petroleum Consumption by Sector, Selected Products.      | 56                |
|         |    |                                                                          |                   |
| Section | 4  | Natural Gas                                                              |                   |
| 4.1     | 4. | Natural Gas.                                                             | 60                |
| 4.1     |    |                                                                          | 00                |
|         |    |                                                                          |                   |
| Section | 5. | Crude Oil and Natural Gas Resource Development                           |                   |
| 5.1     |    | Crude Oil and Natural Gas Resource Development Indicators.               | 76                |
| 5.1     |    |                                                                          | 10                |
|         |    |                                                                          |                   |
| Section | 6. | Coal                                                                     |                   |
| 6.1     |    | Coal                                                                     | 82                |
| 0.1     |    |                                                                          |                   |
|         |    |                                                                          |                   |
| Section | 7. | Electricity                                                              |                   |
| 7.1     |    | Electricity Overview.                                                    | 92                |
| 7.2     |    | Electricity Net Generation.                                              |                   |
| 7.3     |    | Consumption of Selected Combustible Fuels for Electricity Generation.    |                   |
| 7.4     |    |                                                                          | 70                |
| /.4     |    | Consumption of Selected Combustible Fuels for Electricity Generation and | 02                |
|         |    |                                                                          | 02                |
| 7.5     |    |                                                                          | 06                |
| 7.6     |    | Electricity End Use                                                      | 08                |
|         |    |                                                                          |                   |
| C       | 0  | Nada a Farma                                                             |                   |
|         | 8. | Nuclear Energy                                                           |                   |
| 8.1     |    | Nuclear Energy Overview.   11                                            | 14                |