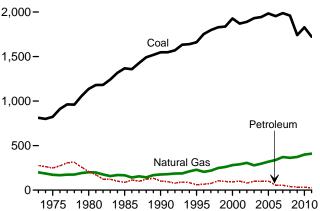

"Section 12 Methodology and Sources" at end of section. • See "Carbon Dioxide" in Glossary. • See Note 1, "Emissions of Carbon Dioxide and Other Greenhouse Gases," at end of section. • Data exclude emissions from biomass energy consumption. See Table 12.7 and Note 2, "Accounting for Carbon Dioxide Emissions From Biomass Energy Combustion," at end of section. • Totals may not equal sum of components due to independent rounding. • Geographic coverage is the 50 States

web Page: See http://www.eia.gov/totalenergy/data/monthly/#environment for all available data beginning in 1973.

Sources: See end of section.





Retail Electricity Natural Gas Petroleum 1975 1980 1985 1990 1995 2000 2005 2010

Industrial Sector by Major Source, 1973-2011



Electric Power Sector by Major Source, 1973-2011



<sup>a</sup> Excludes emissions from biomass energy consumption.

<sup>b</sup> Emissions from energy consumption in the electric power sector are allocated to the end-use sectors in proportion to each sector's share of total electricity retail Sales.

Web Page: http://www.eia.gov/totalenergy/data/monthly/#environment. Sources: Tables 12.2-12.6.

| Table 12.2 | Carbon Dioxide Emissions From Energy Consumption: Residential Sector |
|------------|----------------------------------------------------------------------|
|            | (Million Metric Tons of Carbon Dioxide <sup>a</sup> )                |

|                   |            |                             |                                     | Retail     |                  |        |                               |