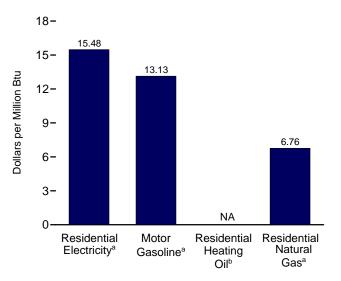

## Tables

| Section                                                                                                   | 0. | Coal                                                                                                                                                                                                                                                                                                                                                                                                                                                                                                                                                                                                                                                                                                                                                                  |                                                                                                                                                                                                               |
|-----------------------------------------------------------------------------------------------------------|----|-----------------------------------------------------------------------------------------------------------------------------------------------------------------------------------------------------------------------------------------------------------------------------------------------------------------------------------------------------------------------------------------------------------------------------------------------------------------------------------------------------------------------------------------------------------------------------------------------------------------------------------------------------------------------------------------------------------------------------------------------------------------------|---------------------------------------------------------------------------------------------------------------------------------------------------------------------------------------------------------------|
| 6.1                                                                                                       |    | Coal Overview                                                                                                                                                                                                                                                                                                                                                                                                                                                                                                                                                                                                                                                                                                                                                         | . 83                                                                                                                                                                                                          |
| 6.2                                                                                                       |    | Coal Consumption by Sector.                                                                                                                                                                                                                                                                                                                                                                                                                                                                                                                                                                                                                                                                                                                                           | . 84                                                                                                                                                                                                          |
| 6.3                                                                                                       |    | Coal Stocks by Sector.                                                                                                                                                                                                                                                                                                                                                                                                                                                                                                                                                                                                                                                                                                                                                |                                                                                                                                                                                                               |
|                                                                                                           |    |                                                                                                                                                                                                                                                                                                                                                                                                                                                                                                                                                                                                                                                                                                                                                                       |                                                                                                                                                                                                               |
| Section                                                                                                   | 7. | Electricity                                                                                                                                                                                                                                                                                                                                                                                                                                                                                                                                                                                                                                                                                                                                                           |                                                                                                                                                                                                               |
| 7.1                                                                                                       |    | Electricity Overview.                                                                                                                                                                                                                                                                                                                                                                                                                                                                                                                                                                                                                                                                                                                                                 | . 93                                                                                                                                                                                                          |
| 7.2                                                                                                       |    | Electricity Net Generation                                                                                                                                                                                                                                                                                                                                                                                                                                                                                                                                                                                                                                                                                                                                            |                                                                                                                                                                                                               |
|                                                                                                           |    | 7.2a Total (All Sectors).                                                                                                                                                                                                                                                                                                                                                                                                                                                                                                                                                                                                                                                                                                                                             | . 95                                                                                                                                                                                                          |
|                                                                                                           |    | 7.2b Electric Power Sector.                                                                                                                                                                                                                                                                                                                                                                                                                                                                                                                                                                                                                                                                                                                                           |                                                                                                                                                                                                               |
|                                                                                                           |    | 7.2c Commercial and Industrial Sectors.                                                                                                                                                                                                                                                                                                                                                                                                                                                                                                                                                                                                                                                                                                                               |                                                                                                                                                                                                               |
| 7.3                                                                                                       |    | Consumption of Combustible Fuels for Electricity Generation                                                                                                                                                                                                                                                                                                                                                                                                                                                                                                                                                                                                                                                                                                           | . 71                                                                                                                                                                                                          |
| 1.5                                                                                                       |    |                                                                                                                                                                                                                                                                                                                                                                                                                                                                                                                                                                                                                                                                                                                                                                       | 00                                                                                                                                                                                                            |
|                                                                                                           |    | 7.3a Total (All Sectors).                                                                                                                                                                                                                                                                                                                                                                                                                                                                                                                                                                                                                                                                                                                                             |                                                                                                                                                                                                               |
|                                                                                                           |    | 7.3b Electric Power Sector.                                                                                                                                                                                                                                                                                                                                                                                                                                                                                                                                                                                                                                                                                                                                           |                                                                                                                                                                                                               |
|                                                                                                           |    | 7.3c Commercial and Industrial Sectors (Selected Fuels).                                                                                                                                                                                                                                                                                                                                                                                                                                                                                                                                                                                                                                                                                                              | 101                                                                                                                                                                                                           |
| 7.4                                                                                                       |    | Consumption of Combustible Fuels for Electricity Generation and Useful Thermal Output                                                                                                                                                                                                                                                                                                                                                                                                                                                                                                                                                                                                                                                                                 |                                                                                                                                                                                                               |
|                                                                                                           |    | 7.4a Total (All Sectors).                                                                                                                                                                                                                                                                                                                                                                                                                                                                                                                                                                                                                                                                                                                                             | 103                                                                                                                                                                                                           |
|                                                                                                           |    | 7.4b Electric Power Sector.                                                                                                                                                                                                                                                                                                                                                                                                                                                                                                                                                                                                                                                                                                                                           | 104                                                                                                                                                                                                           |
|                                                                                                           |    | 7.4c Commercial and Industrial Sectors (Selected Fuels).                                                                                                                                                                                                                                                                                                                                                                                                                                                                                                                                                                                                                                                                                                              | 105                                                                                                                                                                                                           |
| 7.5                                                                                                       |    | Stocks of Coal and Petroleum: Electric Power Sector.                                                                                                                                                                                                                                                                                                                                                                                                                                                                                                                                                                                                                                                                                                                  | 107                                                                                                                                                                                                           |
| 7.6                                                                                                       |    | Electricity End Use.                                                                                                                                                                                                                                                                                                                                                                                                                                                                                                                                                                                                                                                                                                                                                  |                                                                                                                                                                                                               |
| ,                                                                                                         |    |                                                                                                                                                                                                                                                                                                                                                                                                                                                                                                                                                                                                                                                                                                                                                                       |                                                                                                                                                                                                               |
| Section                                                                                                   | 8. | Nuclear Energy                                                                                                                                                                                                                                                                                                                                                                                                                                                                                                                                                                                                                                                                                                                                                        |                                                                                                                                                                                                               |
| 8.1                                                                                                       |    | Nuclear Energy Overview                                                                                                                                                                                                                                                                                                                                                                                                                                                                                                                                                                                                                                                                                                                                               | 115                                                                                                                                                                                                           |
| 0.1                                                                                                       |    |                                                                                                                                                                                                                                                                                                                                                                                                                                                                                                                                                                                                                                                                                                                                                                       | 115                                                                                                                                                                                                           |
| 0.1                                                                                                       |    |                                                                                                                                                                                                                                                                                                                                                                                                                                                                                                                                                                                                                                                                                                                                                                       | 115                                                                                                                                                                                                           |
|                                                                                                           | 9. |                                                                                                                                                                                                                                                                                                                                                                                                                                                                                                                                                                                                                                                                                                                                                                       | 115                                                                                                                                                                                                           |
| Section                                                                                                   | 9. | Energy Prices                                                                                                                                                                                                                                                                                                                                                                                                                                                                                                                                                                                                                                                                                                                                                         |                                                                                                                                                                                                               |
| Section<br>9.1                                                                                            | 9. | Energy Prices<br>Crude Oil Price Summary.                                                                                                                                                                                                                                                                                                                                                                                                                                                                                                                                                                                                                                                                                                                             | 119                                                                                                                                                                                                           |
| <b>Section</b><br>9.1<br>9.2                                                                              | 9. | Energy Prices<br>Crude Oil Price Summary<br>F.O.B. Costs of Crude Oil Imports From Selected Countries                                                                                                                                                                                                                                                                                                                                                                                                                                                                                                                                                                                                                                                                 | 119<br>120                                                                                                                                                                                                    |
| Section<br>9.1<br>9.2<br>9.3                                                                              | 9. | Energy Prices<br>Crude Oil Price Summary.<br>F.O.B. Costs of Crude Oil Imports From Selected Countries.<br>Landed Costs of Crude Oil Imports From Selected Countries.                                                                                                                                                                                                                                                                                                                                                                                                                                                                                                                                                                                                 | 119<br>120<br>121                                                                                                                                                                                             |
| Section<br>9.1<br>9.2<br>9.3<br>9.4                                                                       | 9. | Energy Prices<br>Crude Oil Price Summary.<br>F.O.B. Costs of Crude Oil Imports From Selected Countries.<br>Landed Costs of Crude Oil Imports From Selected Countries.<br>Motor Gasoline Retail Prices, U.S. City Average.                                                                                                                                                                                                                                                                                                                                                                                                                                                                                                                                             | 119<br>120<br>121<br>122                                                                                                                                                                                      |
| <b>Section</b><br>9.1<br>9.2<br>9.3<br>9.4<br>9.5                                                         | 9. | Energy Prices<br>Crude Oil Price Summary<br>F.O.B. Costs of Crude Oil Imports From Selected Countries<br>Landed Costs of Crude Oil Imports From Selected Countries<br>Motor Gasoline Retail Prices, U.S. City Average.<br>Refiner Prices of Residual Fuel Oil.                                                                                                                                                                                                                                                                                                                                                                                                                                                                                                        | 119<br>120<br>121<br>122<br>123                                                                                                                                                                               |
| Section<br>9.1<br>9.2<br>9.3<br>9.4<br>9.5<br>9.6                                                         | 9. | Energy Prices<br>Crude Oil Price Summary<br>F.O.B. Costs of Crude Oil Imports From Selected Countries<br>Landed Costs of Crude Oil Imports From Selected Countries<br>Motor Gasoline Retail Prices, U.S. City Average<br>Refiner Prices of Residual Fuel Oil.<br>Refiner Prices of Petroleum Products for Resale                                                                                                                                                                                                                                                                                                                                                                                                                                                      | 119<br>120<br>121<br>122<br>123<br>124                                                                                                                                                                        |
| Section<br>9.1<br>9.2<br>9.3<br>9.4<br>9.5<br>9.6<br>9.7                                                  | 9. | Energy Prices         Crude Oil Price Summary.         F.O.B. Costs of Crude Oil Imports From Selected Countries.         Landed Costs of Crude Oil Imports From Selected Countries.         Motor Gasoline Retail Prices, U.S. City Average.         Refiner Prices of Residual Fuel Oil.         Refiner Prices of Petroleum Products for Resale.         Refiner Prices of Petroleum Products to End Users.                                                                                                                                                                                                                                                                                                                                                        | 119<br>120<br>121<br>122<br>123<br>124<br>125                                                                                                                                                                 |
| Section<br>9.1<br>9.2<br>9.3<br>9.4<br>9.5<br>9.6<br>9.7<br>9.8                                           | 9. | Energy Prices<br>Crude Oil Price Summary<br>F.O.B. Costs of Crude Oil Imports From Selected Countries.<br>Landed Costs of Crude Oil Imports From Selected Countries.<br>Motor Gasoline Retail Prices, U.S. City Average.<br>Refiner Prices of Residual Fuel Oil.<br>Refiner Prices of Petroleum Products for Resale.<br>Refiner Prices of Petroleum Products to End Users.<br>Average Retail Prices of Electricity.                                                                                                                                                                                                                                                                                                                                                   | 119<br>120<br>121<br>122<br>123<br>124<br>125<br>127                                                                                                                                                          |
| Section<br>9.1<br>9.2<br>9.3<br>9.4<br>9.5<br>9.6<br>9.7<br>9.8<br>9.9                                    | 9. | Energy Prices         Crude Oil Price Summary.         F.O.B. Costs of Crude Oil Imports From Selected Countries.         Landed Costs of Crude Oil Imports From Selected Countries.         Motor Gasoline Retail Prices, U.S. City Average.         Refiner Prices of Residual Fuel Oil.         Refiner Prices of Petroleum Products for Resale.         Refiner Prices of Petroleum Products to End Users.         Average Retail Prices of Electricity.         Cost of Fossil-Fuel Receipts at Electric Generating Plants.                                                                                                                                                                                                                                      | <ol> <li>119</li> <li>120</li> <li>121</li> <li>122</li> <li>123</li> <li>124</li> <li>125</li> <li>127</li> <li>129</li> </ol>                                                                               |
| Section<br>9.1<br>9.2<br>9.3<br>9.4<br>9.5<br>9.6<br>9.7<br>9.8                                           | 9. | Energy Prices<br>Crude Oil Price Summary<br>F.O.B. Costs of Crude Oil Imports From Selected Countries.<br>Landed Costs of Crude Oil Imports From Selected Countries.<br>Motor Gasoline Retail Prices, U.S. City Average.<br>Refiner Prices of Residual Fuel Oil.<br>Refiner Prices of Petroleum Products for Resale.<br>Refiner Prices of Petroleum Products to End Users.<br>Average Retail Prices of Electricity.                                                                                                                                                                                                                                                                                                                                                   | <ol> <li>119</li> <li>120</li> <li>121</li> <li>122</li> <li>123</li> <li>124</li> <li>125</li> <li>127</li> <li>129</li> </ol>                                                                               |
| Section<br>9.1<br>9.2<br>9.3<br>9.4<br>9.5<br>9.6<br>9.7<br>9.8<br>9.9<br>9.10                            |    | Energy Prices<br>Crude Oil Price Summary.<br>F.O.B. Costs of Crude Oil Imports From Selected Countries.<br>Landed Costs of Crude Oil Imports From Selected Countries.<br>Motor Gasoline Retail Prices, U.S. City Average.<br>Refiner Prices of Residual Fuel Oil.<br>Refiner Prices of Petroleum Products for Resale.<br>Refiner Prices of Petroleum Products to End Users.<br>Average Retail Prices of Electricity.<br>Cost of Fossil-Fuel Receipts at Electric Generating Plants.<br>Natural Gas Prices.                                                                                                                                                                                                                                                            | <ol> <li>119</li> <li>120</li> <li>121</li> <li>122</li> <li>123</li> <li>124</li> <li>125</li> <li>127</li> <li>129</li> </ol>                                                                               |
| Section<br>9.1<br>9.2<br>9.3<br>9.4<br>9.5<br>9.6<br>9.7<br>9.8<br>9.9<br>9.10<br>Section                 |    | Energy Prices<br>Crude Oil Price Summary.<br>F.O.B. Costs of Crude Oil Imports From Selected Countries.<br>Landed Costs of Crude Oil Imports From Selected Countries.<br>Motor Gasoline Retail Prices, U.S. City Average.<br>Refiner Prices of Residual Fuel Oil.<br>Refiner Prices of Petroleum Products for Resale.<br>Refiner Prices of Petroleum Products to End Users.<br>Average Retail Prices of Electricity.<br>Cost of Fossil-Fuel Receipts at Electric Generating Plants.<br>Natural Gas Prices.                                                                                                                                                                                                                                                            | 119<br>120<br>121<br>122<br>123<br>124<br>125<br>127<br>129<br>131                                                                                                                                            |
| Section<br>9.1<br>9.2<br>9.3<br>9.4<br>9.5<br>9.6<br>9.7<br>9.8<br>9.9<br>9.10<br>Section<br>10.1         |    | Energy Prices         Crude Oil Price Summary.         F.O.B. Costs of Crude Oil Imports From Selected Countries.         Landed Costs of Crude Oil Imports From Selected Countries.         Landed Costs of Crude Oil Imports From Selected Countries.         Motor Gasoline Retail Prices, U.S. City Average.         Refiner Prices of Residual Fuel Oil.         Refiner Prices of Petroleum Products for Resale.         Refiner Prices of Petroleum Products to End Users.         Average Retail Prices of Electricity.         Cost of Fossil-Fuel Receipts at Electric Generating Plants.         Natural Gas Prices.         Renewable Energy         Renewable Energy Production and Consumption by Source.                                               | 119<br>120<br>121<br>122<br>123<br>124<br>125<br>127<br>129<br>131                                                                                                                                            |
| Section<br>9.1<br>9.2<br>9.3<br>9.4<br>9.5<br>9.6<br>9.7<br>9.8<br>9.9<br>9.10<br>Section                 |    | Energy Prices         Crude Oil Price Summary.         F.O.B. Costs of Crude Oil Imports From Selected Countries.         Landed Costs of Crude Oil Imports From Selected Countries.         Motor Gasoline Retail Prices, U.S. City Average.         Refiner Prices of Residual Fuel Oil.         Refiner Prices of Petroleum Products for Resale.         Refiner Prices of Petroleum Products to End Users.         Average Retail Prices of Electricity.         Cost of Fossil-Fuel Receipts at Electric Generating Plants.         Natural Gas Prices.         Renewable Energy         Renewable Energy Consumption                                                                                                                                            | 119<br>120<br>121<br>122<br>123<br>124<br>125<br>127<br>129<br>131                                                                                                                                            |
| Section<br>9.1<br>9.2<br>9.3<br>9.4<br>9.5<br>9.6<br>9.7<br>9.8<br>9.9<br>9.10<br>Section<br>10.1         |    | Energy Prices         Crude Oil Price Summary.         F.O.B. Costs of Crude Oil Imports From Selected Countries.         Landed Costs of Crude Oil Imports From Selected Countries.         Motor Gasoline Retail Prices, U.S. City Average.         Refiner Prices of Residual Fuel Oil.         Refiner Prices of Petroleum Products for Resale.         Refiner Prices of Petroleum Products to End Users.         Average Retail Prices of Electricity.         Cost of Fossil-Fuel Receipts at Electric Generating Plants.         Natural Gas Prices.         Renewable Energy         Renewable Energy Consumption         10.2a         Residential and Commercial Sectors.                                                                                  | 119<br>120<br>121<br>122<br>123<br>124<br>125<br>127<br>129<br>131<br>137                                                                                                                                     |
| Section<br>9.1<br>9.2<br>9.3<br>9.4<br>9.5<br>9.6<br>9.7<br>9.8<br>9.9<br>9.10<br>Section<br>10.1         |    | Energy Prices         Crude Oil Price Summary.         F.O.B. Costs of Crude Oil Imports From Selected Countries.         Landed Costs of Crude Oil Imports From Selected Countries.         Motor Gasoline Retail Prices, U.S. City Average.         Refiner Prices of Residual Fuel Oil.         Refiner Prices of Petroleum Products for Resale.         Refiner Prices of Petroleum Products to End Users.         Average Retail Prices of Electricity.         Cost of Fossil-Fuel Receipts at Electric Generating Plants.         Natural Gas Prices.         Renewable Energy         Renewable Energy Consumption         10.2a Residential and Commercial Sectors.         10.2b Industrial and Transportation Sectors.                                     | <ul> <li>119</li> <li>120</li> <li>121</li> <li>122</li> <li>123</li> <li>124</li> <li>125</li> <li>127</li> <li>129</li> <li>131</li> <li>137</li> <li>138</li> <li>139</li> </ul>                           |
| Section<br>9.1<br>9.2<br>9.3<br>9.4<br>9.5<br>9.6<br>9.7<br>9.8<br>9.9<br>9.10<br>Section<br>10.1<br>10.2 |    | Energy Prices         Crude Oil Price Summary.         F.O.B. Costs of Crude Oil Imports From Selected Countries.         Landed Costs of Crude Oil Imports From Selected Countries.         Motor Gasoline Retail Prices, U.S. City Average.         Refiner Prices of Residual Fuel Oil.         Refiner Prices of Petroleum Products for Resale.         Refiner Prices of Petroleum Products to End Users.         Average Retail Prices of Electricity.         Cost of Fossil-Fuel Receipts at Electric Generating Plants.         Natural Gas Prices.         Renewable Energy         Renewable Energy Consumption         10.2a Residential and Commercial Sectors.         10.2b Industrial and Transportation Sectors.         10.2c Electric Power Sector | <ul> <li>119</li> <li>120</li> <li>121</li> <li>122</li> <li>123</li> <li>124</li> <li>125</li> <li>127</li> <li>129</li> <li>131</li> <li>137</li> <li>138</li> <li>139</li> <li>140</li> </ul>              |
| Section<br>9.1<br>9.2<br>9.3<br>9.4<br>9.5<br>9.6<br>9.7<br>9.8<br>9.9<br>9.10<br>Section<br>10.1<br>10.2 |    | Energy Prices         Crude Oil Price Summary.         F.O.B. Costs of Crude Oil Imports From Selected Countries.         Landed Costs of Crude Oil Imports From Selected Countries.         Motor Gasoline Retail Prices, U.S. City Average.         Refiner Prices of Residual Fuel Oil.         Refiner Prices of Petroleum Products for Resale.         Refiner Prices of Petroleum Products to End Users.         Average Retail Prices of Electricity.         Cost of Fossil-Fuel Receipts at Electric Generating Plants.         Natural Gas Prices.         Renewable Energy         Renewable Energy Consumption         10.2a Residential and Commercial Sectors.         10.2b Industrial and Transportation Sectors.         10.2c Electric Power Sector | <ul> <li>119</li> <li>120</li> <li>121</li> <li>122</li> <li>123</li> <li>124</li> <li>125</li> <li>127</li> <li>129</li> <li>131</li> <li>137</li> <li>138</li> <li>139</li> <li>140</li> <li>141</li> </ul> |
| Section<br>9.1<br>9.2<br>9.3<br>9.4<br>9.5<br>9.6<br>9.7<br>9.8<br>9.9<br>9.10<br>Section<br>10.1<br>10.2 |    | Energy Prices         Crude Oil Price Summary.         F.O.B. Costs of Crude Oil Imports From Selected Countries.         Landed Costs of Crude Oil Imports From Selected Countries.         Motor Gasoline Retail Prices, U.S. City Average.         Refiner Prices of Residual Fuel Oil.         Refiner Prices of Petroleum Products for Resale.         Refiner Prices of Petroleum Products to End Users.         Average Retail Prices of Electricity.         Cost of Fossil-Fuel Receipts at Electric Generating Plants.         Natural Gas Prices.         Renewable Energy         Renewable Energy Consumption         10.2a Residential and Commercial Sectors.         10.2b Industrial and Transportation Sectors.         10.2c Electric Power Sector | <ul> <li>119</li> <li>120</li> <li>121</li> <li>122</li> <li>123</li> <li>124</li> <li>125</li> <li>127</li> <li>129</li> <li>131</li> <li>137</li> <li>138</li> <li>139</li> <li>140</li> </ul>              |