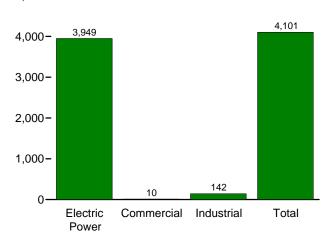

ry Surveys*.

October 1977–1979: EIA, Form EIA-3, "Monthly Coal Consumption Report—Manufacturing Plants."

1998–2007: EIA, Form EIA-3, "Quarterly Coal Consumption Report—Manufacturing Plants."

2008 forward: EIA, Form EIA-3, "Quarterly Coal Consumption and Quality Report, Manufacturing and Transformation/Processing Coal Plants and Commercial and Institutional Coal Users"; and, for forecast values, EIA, STIFS.

#### **Electric Power**

Table 7.5.

THIS PAGE INTENTIONALLY LEFT BLANK



#### Figure 7.1 Electricity Overview (Billion Kilowatthours)



### Net Generation by Sector, 1989-2011

5,000-



2,000-

1,000-









<sup>a</sup> Includes commercial sector.

<sup>b</sup> Electricity retail sales to ultimate customers reported by electric utilities and other energy service providers.





Net Generation by Sector, Monthly 500-



200-

100-







° See "Direct Use" in Glossary.

Web Page: http://www.eia.gov/totalenergy/data/monthly/#electricity. Source: Table 7.1.

#### Table 7.1 Electricity Overview

(Billion Kilowatthours)

|                         |                                          | Net Gen                                | eration                                |                  |          | Trade                |                             |                                                                   |                              | End Use                    |                  |
|-------------------------|------------------------------------------|----------------------------------------|----------------------------------------|------------------|-