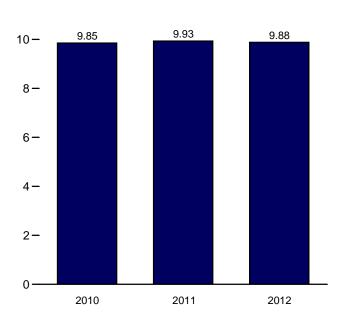

## Figures

| Section | 1. | Energy Overview                                                          |                   |
|---------|----|--------------------------------------------------------------------------|-------------------|
| 1.1     |    | Primary Energy Overview                                                  | . 2               |
| 1.2     |    | Primary Energy Production.                                               | 4                 |
| 1.3     |    | Primary Energy Consumption.                                              |                   |
| 1.4a    |    | Primary Energy Imports and Exports.                                      |                   |
|         |    |                                                                          |                   |
| 1.4b    |    | Primary Energy Net Imports.                                              |                   |
| 1.5     |    | Merchandise Trade Value.                                                 |                   |
| 1.6     |    | Cost of Fuels to End Users in Real (1982-1984) Dollars.                  |                   |
| 1.7     |    | Primary Energy Consumption per Real Dollar of Gross Domestic Product.    | 16                |
| 1.8     |    | Motor Vehicle Fuel Economy.                                              | 17                |
|         |    |                                                                          |                   |
|         |    |                                                                          |                   |
| Section | 2. | Energy Consumption by Sector                                             |                   |
| 2.1     |    | Energy Consumption by Sector.                                            | 22                |
| 2.2     |    | Residential Sector Energy Consumption.                                   | 24                |
| 2.3     |    | Commercial Sector Energy Consumption.                                    |                   |
| 2.4     |    | Industrial Sector Energy Consumption.                                    |                   |
| 2.4     |    | Transportation Sector Energy Consumption                                 |                   |
|         |    |                                                                          |                   |
| 2.6     |    | Electric Power Sector Energy Consumption.                                | 32                |
|         |    |                                                                          |                   |
| Section | 3  | Petroleum                                                                |                   |
|         | 5. | Petroleum Overview                                                       | $\gamma \epsilon$ |
| 3.1     |    |                                                                          |                   |
| 3.2     |    | Refinery and Blender Net Inputs and Net Production.                      | 38                |
| 3.3     |    | Petroleum Trade                                                          |                   |
|         |    | 3.3a Overview                                                            | 40                |
|         |    | 3.3b Imports.                                                            | 42                |
| 3.4     |    | Petroleum Stocks.                                                        |                   |
| 3.5     |    | Petroleum Products Supplied by Type.                                     |                   |
| 3.6     |    | Heat Content of Petroleum Products Supplied by Type.                     |                   |
|         |    |                                                                          |                   |
| 3.7     |    | Petroleum Consumption by Sector.                                         |                   |
| 3.8     |    | Heat Content of Petroleum Consumption by Sector, Selected Products.      | 56                |
|         |    |                                                                          |                   |
| Section | 4  | Natural Gas                                                              |                   |
| 4.1     | 4. | Natural Gas.                                                             | 60                |
| 4.1     |    |                                                                          | 00                |
|         |    |                                                                          |                   |
| Section | 5. | Crude Oil and Natural Gas Resource Development                           |                   |
| 5.1     |    | Crude Oil and Natural Gas Resource Development Indicators.               | 76                |
| 5.1     |    |                                                                          | 10                |
|         |    |                                                                          |                   |
| Section | 6. | Coal                                                                     |                   |
| 6.1     |    | Coal                                                                     | 82                |
| 0.1     |    |                                                                          |                   |
|         |    |                                                                          |                   |
| Section | 7. | Electricity                                                              |                   |
| 7.1     |    | Electricity Overview.                                                    | 92                |
| 7.2     |    | Electricity Net Generation.                                              |                   |
| 7.3     |    | Consumption of Selected Combustible Fuels for Electricity Generation.    |                   |
| 7.4     |    |                                                                          | 70                |
| /.4     |    | Consumption of Selected Combustible Fuels for Electricity Generation and | 02                |
|         |    |                                                                          | 02                |
| 7.5     |    |                                                                          | 06                |
| 7.6     |    | Electricity End Use                                                      | 08                |
|         |    |                                                                          |                   |
| C       | 0  | Nada a Farma                                                             |                   |
|         | 8. | Nuclear Energy                                                           |                   |
| 8.1     |    | Nuclear Energy Overview.   11                                            | 14                |