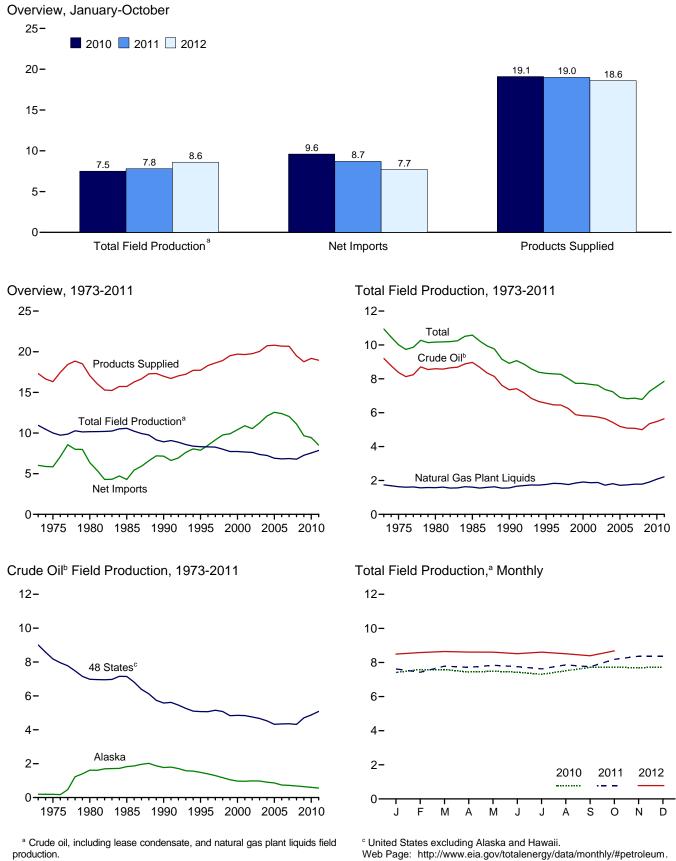

## Tables

| Section | 1. | Energy Overview                                                       |     |
|---------|----|-----------------------------------------------------------------------|-----|
| 1.1     |    | Primary Energy Overview.                                              | . 3 |
| 1.2     |    | Primary Energy Production by Source.                                  |     |
| 1.3     |    | Primary Energy Consumption by Source.                                 |     |
| 1.4a    |    | Primary Energy Imports by Source.                                     |     |
| 1.4b    |    | Primary Energy Exports by Source and Total Net Imports.               |     |
| 1.40    |    | Merchandise Trade Value.                                              |     |
| 1.5     |    | Cost of Fuels to End Users in Real (1982-1984) Dollars.               |     |
| 1.0     |    |                                                                       |     |
|         |    | Primary Energy Consumption per Real Dollar of Gross Domestic Product. |     |
| 1.8     |    | Motor Vehicle Mileage, Fuel Consumption, and Fuel Economy.            |     |
| 1.9     |    | Heating Degree-Days by Census Division.                               |     |
| 1.10    |    | Cooling Degree-Days by Census Division.                               | 19  |
| Section | 2. | Energy Consumption by Sector                                          |     |
| 2.1     |    | Energy Consumption by Sector.                                         | 23  |
| 2.2     |    | Residential Sector Energy Consumption.                                |     |
| 2.3     |    | Commercial Sector Energy Consumption.                                 |     |
| 2.3     |    | Industrial Sector Energy Consumption.                                 |     |
| 2.5     |    | Transportation Sector Energy Consumption.                             |     |
| 2.5     |    | Electric Power Sector Energy Consumption.                             |     |
| 2.0     |    | Electric Fower Sector Energy Consumption.                             | 55  |
| Section | 3. | Petroleum                                                             |     |
| 3.1     |    | Petroleum Overview                                                    | 37  |
| 3.2     |    | Refinery and Blender Net Inputs and Net Production.                   | 39  |
| 3.3     |    | Petroleum Trade                                                       |     |
|         |    | 3.3a Overview                                                         | 41  |
|         |    | 3.3b Imports and Exports by Type.                                     |     |
|         |    | 3.3c Imports From OPEC Countries.                                     |     |
|         |    | 3.3d Imports From Non-OPEC Countries.                                 |     |
| 3.4     |    | Petroleum Stocks.                                                     |     |
| 3.5     |    | Petroleum Products Supplied by Type.                                  |     |
| 3.6     |    | Heat Content of Petroleum Products Supplied by Type.                  |     |
| 3.7     |    | Petroleum Consumption                                                 | 51  |
| 5.7     |    | 3.7a Residential and Commercial Sectors.                              | 52  |
|         |    | 3.7b Industrial Sector.                                               |     |
|         |    |                                                                       |     |
| 2.0     |    | 3.7c Transportation and Electric Power Sectors.                       | 55  |
| 3.8     |    | Heat Content of Petroleum Consumption                                 |     |
|         |    | 3.8a Residential and Commercial Sectors.                              |     |
|         |    | 3.8b Industrial Sector.                                               |     |
|         |    | 3.8c Transportation and Electric Power Sectors.                       | 59  |
| Section | 4. | Natural Gas                                                           |     |
| 4.1     | -  | Natural Gas Overview.                                                 | 69  |
| 4.2     |    | Natural Gas Trade by Country                                          |     |
| 4.3     |    | Natural Gas Consumption by Sector.                                    |     |
| 4.4     |    | Natural Gas in Underground Storage.                                   |     |
|         |    |                                                                       | , 2 |
| Section | 5. | Crude Oil and Natural Gas Resource Development                        |     |
| 5.1     |    | Crude Oil and Natural Gas Drilling Activity Measurements.             |     |
| 5.2     |    | Crude Oil and Natural Gas Exploratory and Development Wells.          | 78  |