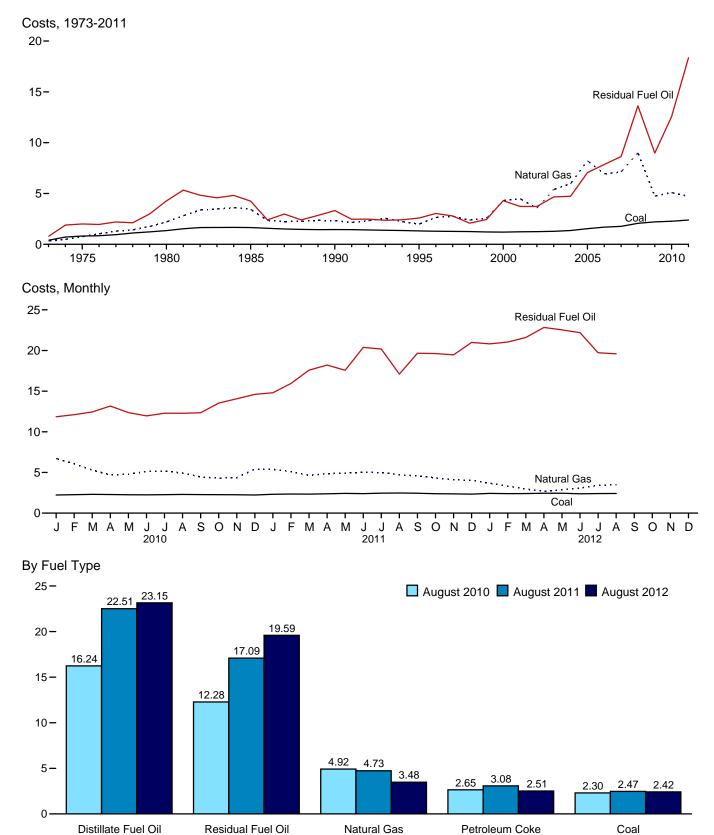

## Tables

| Section                                                                                                   | 0. | Coal                                                                                                                                                                                                                                                                                                                                                                                                                                                                                                                                                                                                                                                                                                                                                                  |                                                                                                                                                                                                               |
|-----------------------------------------------------------------------------------------------------------|----|-----------------------------------------------------------------------------------------------------------------------------------------------------------------------------------------------------------------------------------------------------------------------------------------------------------------------------------------------------------------------------------------------------------------------------------------------------------------------------------------------------------------------------------------------------------------------------------------------------------------------------------------------------------------------------------------------------------------------------------------------------------------------|---------------------------------------------------------------------------------------------------------------------------------------------------------------------------------------------------------------|
| 6.1                                                                                                       |    | Coal Overview                                                                                                                                                                                                                                                                                                                                                                                                                                                                                                                                                                                                                                                                                                                                                         | . 83                                                                                                                                                                                                          |
| 6.2                                                                                                       |    | Coal Consumption by Sector.                                                                                                                                                                                                                                                                                                                                                                                                                                                                                                                                                                                                                                                                                                                                           | . 84                                                                                                                                                                                                          |
| 6.3                                                                                                       |    | Coal Stocks by Sector.                                                                                                                                                                                                                                                                                                                                                                                                                                                                                                                                                                                                                                                                                                                                                |                                                                                                                                                                                                               |
|                                                                                                           |    |                                                                                                                                                                                                                                                                                                                                                                                                                                                                                                                                                                                                                                                                                                                                                                       |                                                                                                                                                                                                               |
| Section                                                                                                   | 7. | Electricity                                                                                                                                                                                                                                                                                                                                                                                                                                                                                                                                                                                                                                                                                                                                                           |                                                                                                                                                                                                               |
| 7.1                                                                                                       |    | Electricity Overview.                                                                                                                                                                                                                                                                                                                                                                                                                                                                                                                                                                                                                                                                                                                                                 | . 93                                                                                                                                                                                                          |
| 7.2                                                                                                       |    | Electricity Net Generation                                                                                                                                                                                                                                                                                                                                                                                                                                                                                                                                                                                                                                                                                                                                            |                                                                                                                                                                                                               |
|                                                                                                           |    | 7.2a Total (All Sectors).                                                                                                                                                                                                                                                                                                                                                                                                                                                                                                                                                                                                                                                                                                                                             | . 95                                                                                                                                                                                                          |
|                                                                                                           |    | 7.2b Electric Power Sector.                                                                                                                                                                                                                                                                                                                                                                                                                                                                                                                                                                                                                                                                                                                                           |                                                                                                                                                                                                               |
|                                                                                                           |    | 7.2c Commercial and Industrial Sectors.                                                                                                                                                                                                                                                                                                                                                                                                                                                                                                                                                                                                                                                                                                                               |                                                                                                                                                                                                               |
| 7.3                                                                                                       |    | Consumption of Combustible Fuels for Electricity Generation                                                                                                                                                                                                                                                                                                                                                                                                                                                                                                                                                                                                                                                                                                           | . 71                                                                                                                                                                                                          |
| 1.5                                                                                                       |    |                                                                                                                                                                                                                                                                                                                                                                                                                                                                                                                                                                                                                                                                                                                                                                       | 00                                                                                                                                                                                                            |
|                                                                                                           |    | 7.3a Total (All Sectors).                                                                                                                                                                                                                                                                                                                                                                                                                                                                                                                                                                                                                                                                                                                                             |                                                                                                                                                                                                               |
|                                                                                                           |    | 7.3b Electric Power Sector.                                                                                                                                                                                                                                                                                                                                                                                                                                                                                                                                                                                                                                                                                                                                           |                                                                                                                                                                                                               |
|                                                                                                           |    | 7.3c Commercial and Industrial Sectors (Selected Fuels).                                                                                                                                                                                                                                                                                                                                                                                                                                                                                                                                                                                                                                                                                                              | 101                                                                                                                                                                                                           |
| 7.4                                                                                                       |    | Consumption of Combustible Fuels for Electricity Generation and Useful Thermal Output                                                                                                                                                                                                                                                                                                                                                                                                                                                                                                                                                                                                                                                                                 |                                                                                                                                                                                                               |
|                                                                                                           |    | 7.4a Total (All Sectors).                                                                                                                                                                                                                                                                                                                                                                                                                                                                                                                                                                                                                                                                                                                                             | 103                                                                                                                                                                                                           |
|                                                                                                           |    | 7.4b Electric Power Sector.                                                                                                                                                                                                                                                                                                                                                                                                                                                                                                                                                                                                                                                                                                                                           | 104                                                                                                                                                                                                           |
|                                                                                                           |    | 7.4c Commercial and Industrial Sectors (Selected Fuels).                                                                                                                                                                                                                                                                                                                                                                                                                                                                                                                                                                                                                                                                                                              | 105                                                                                                                                                                                                           |
| 7.5                                                                                                       |    | Stocks of Coal and Petroleum: Electric Power Sector.                                                                                                                                                                                                                                                                                                                                                                                                                                                                                                                                                                                                                                                                                                                  | 107                                                                                                                                                                                                           |
| 7.6                                                                                                       |    | Electricity End Use.                                                                                                                                                                                                                                                                                                                                                                                                                                                                                                                                                                                                                                                                                                                                                  |                                                                                                                                                                                                               |
| ,                                                                                                         |    |                                                                                                                                                                                                                                                                                                                                                                                                                                                                                                                                                                                                                                                                                                                                                                       |                                                                                                                                                                                                               |
| Section                                                                                                   | 8. | Nuclear Energy                                                                                                                                                                                                                                                                                                                                                                                                                                                                                                                                                                                                                                                                                                                                                        |                                                                                                                                                                                                               |
| 8.1                                                                                                       |    | Nuclear Energy Overview                                                                                                                                                                                                                                                                                                                                                                                                                                                                                                                                                                                                                                                                                                                                               | 115                                                                                                                                                                                                           |
| 0.1                                                                                                       |    |                                                                                                                                                                                                                                                                                                                                                                                                                                                                                                                                                                                                                                                                                                                                                                       | 115                                                                                                                                                                                                           |
| 0.1                                                                                                       |    |                                                                                                                                                                                                                                                                                                                                                                                                                                                                                                                                                                                                                                                                                                                                                                       | 115                                                                                                                                                                                                           |
|                                                                                                           | 9. |                                                                                                                                                                                                                                                                                                                                                                                                                                                                                                                                                                                                                                                                                                                                                                       | 115                                                                                                                                                                                                           |
| Section                                                                                                   | 9. | Energy Prices                                                                                                                                                                                                                                                                                                                                                                                                                                                                                                                                                                                                                                                                                                                                                         |                                                                                                                                                                                                               |
| Section<br>9.1                                                                                            | 9. | Energy Prices<br>Crude Oil Price Summary.                                                                                                                                                                                                                                                                                                                                                                                                                                                                                                                                                                                                                                                                                                                             | 119                                                                                                                                                                                                           |
| <b>Section</b><br>9.1<br>9.2                                                                              | 9. | Energy Prices<br>Crude Oil Price Summary<br>F.O.B. Costs of Crude Oil Imports From Selected Countries                                                                                                                                                                                                                                                                                                                                                                                                                                                                                                                                                                                                                                                                 | 119<br>120                                                                                                                                                                                                    |
| Section<br>9.1<br>9.2<br>9.3                                                                              | 9. | Energy Prices<br>Crude Oil Price Summary.<br>F.O.B. Costs of Crude Oil Imports From Selected Countries.<br>Landed Costs of Crude Oil Imports From Selected Countries.                                                                                                                                                                                                                                                                                                                                                                                                                                                                                                                                                                                                 | 119<br>120<br>121                                                                                                                                                                                             |
| Section<br>9.1<br>9.2<br>9.3<br>9.4                                                                       | 9. | Energy Prices<br>Crude Oil Price Summary.<br>F.O.B. Costs of Crude Oil Imports From Selected Countries.<br>Landed Costs of Crude Oil Imports From Selected Countries.<br>Motor Gasoline Retail Prices, U.S. City Average.                                                                                                                                                                                                                                                                                                                                                                                                                                                                                                                                             | 119<br>120<br>121<br>122                                                                                                                                                                                      |
| <b>Section</b><br>9.1<br>9.2<br>9.3<br>9.4<br>9.5                                                         | 9. | Energy Prices<br>Crude Oil Price Summary<br>F.O.B. Costs of Crude Oil Imports From Selected Countries<br>Landed Costs of Crude Oil Imports From Selected Countries<br>Motor Gasoline Retail Prices, U.S. City Average.<br>Refiner Prices of Residual Fuel Oil.                                                                                                                                                                                                                                                                                                                                                                                                                                                                                                        | 119<br>120<br>121<br>122<br>123                                                                                                                                                                               |
| Section<br>9.1<br>9.2<br>9.3<br>9.4<br>9.5<br>9.6                                                         | 9. | Energy Prices<br>Crude Oil Price Summary<br>F.O.B. Costs of Crude Oil Imports From Selected Countries<br>Landed Costs of Crude Oil Imports From Selected Countries<br>Motor Gasoline Retail Prices, U.S. City Average<br>Refiner Prices of Residual Fuel Oil.<br>Refiner Prices of Petroleum Products for Resale                                                                                                                                                                                                                                                                                                                                                                                                                                                      | 119<br>120<br>121<br>122<br>123<br>124                                                                                                                                                                        |
| Section<br>9.1<br>9.2<br>9.3<br>9.4<br>9.5<br>9.6<br>9.7                                                  | 9. | Energy Prices         Crude Oil Price Summary.         F.O.B. Costs of Crude Oil Imports From Selected Countries.         Landed Costs of Crude Oil Imports From Selected Countries.         Motor Gasoline Retail Prices, U.S. City Average.         Refiner Prices of Residual Fuel Oil.         Refiner Prices of Petroleum Products for Resale.         Refiner Prices of Petroleum Products to End Users.                                                                                                                                                                                                                                                                                                                                                        | 119<br>120<br>121<br>122<br>123<br>124<br>125                                                                                                                                                                 |
| Section<br>9.1<br>9.2<br>9.3<br>9.4<br>9.5<br>9.6<br>9.7<br>9.8                                           | 9. | Energy Prices<br>Crude Oil Price Summary<br>F.O.B. Costs of Crude Oil Imports From Selected Countries.<br>Landed Costs of Crude Oil Imports From Selected Countries.<br>Motor Gasoline Retail Prices, U.S. City Average.<br>Refiner Prices of Residual Fuel Oil.<br>Refiner Prices of Petroleum Products for Resale.<br>Refiner Prices of Petroleum Products to End Users.<br>Average Retail Prices of Electricity.                                                                                                                                                                                                                                                                                                                                                   | 119<br>120<br>121<br>122<br>123<br>124<br>125<br>127                                                                                                                                                          |
| Section<br>9.1<br>9.2<br>9.3<br>9.4<br>9.5<br>9.6<br>9.7<br>9.8<br>9.9                                    | 9. | Energy Prices         Crude Oil Price Summary.         F.O.B. Costs of Crude Oil Imports From Selected Countries.         Landed Costs of Crude Oil Imports From Selected Countries.         Motor Gasoline Retail Prices, U.S. City Average.         Refiner Prices of Residual Fuel Oil.         Refiner Prices of Petroleum Products for Resale.         Refiner Prices of Petroleum Products to End Users.         Average Retail Prices of Electricity.         Cost of Fossil-Fuel Receipts at Electric Generating Plants.                                                                                                                                                                                                                                      | <ol> <li>119</li> <li>120</li> <li>121</li> <li>122</li> <li>123</li> <li>124</li> <li>125</li> <li>127</li> <li>129</li> </ol>                                                                               |
| Section<br>9.1<br>9.2<br>9.3<br>9.4<br>9.5<br>9.6<br>9.7<br>9.8                                           | 9. | Energy Prices<br>Crude Oil Price Summary<br>F.O.B. Costs of Crude Oil Imports From Selected Countries.<br>Landed Costs of Crude Oil Imports From Selected Countries.<br>Motor Gasoline Retail Prices, U.S. City Average.<br>Refiner Prices of Residual Fuel Oil.<br>Refiner Prices of Petroleum Products for Resale.<br>Refiner Prices of Petroleum Products to End Users.<br>Average Retail Prices of Electricity.                                                                                                                                                                                                                                                                                                                                                   | <ol> <li>119</li> <li>120</li> <li>121</li> <li>122</li> <li>123</li> <li>124</li> <li>125</li> <li>127</li> <li>129</li> </ol>                                                                               |
| Section<br>9.1<br>9.2<br>9.3<br>9.4<br>9.5<br>9.6<br>9.7<br>9.8<br>9.9<br>9.10                            |    | Energy Prices<br>Crude Oil Price Summary.<br>F.O.B. Costs of Crude Oil Imports From Selected Countries.<br>Landed Costs of Crude Oil Imports From Selected Countries.<br>Motor Gasoline Retail Prices, U.S. City Average.<br>Refiner Prices of Residual Fuel Oil.<br>Refiner Prices of Petroleum Products for Resale.<br>Refiner Prices of Petroleum Products to End Users.<br>Average Retail Prices of Electricity.<br>Cost of Fossil-Fuel Receipts at Electric Generating Plants.<br>Natural Gas Prices.                                                                                                                                                                                                                                                            | <ol> <li>119</li> <li>120</li> <li>121</li> <li>122</li> <li>123</li> <li>124</li> <li>125</li> <li>127</li> <li>129</li> </ol>                                                                               |
| Section<br>9.1<br>9.2<br>9.3<br>9.4<br>9.5<br>9.6<br>9.7<br>9.8<br>9.9<br>9.10<br>Section                 |    | Energy Prices<br>Crude Oil Price Summary.<br>F.O.B. Costs of Crude Oil Imports From Selected Countries.<br>Landed Costs of Crude Oil Imports From Selected Countries.<br>Motor Gasoline Retail Prices, U.S. City Average.<br>Refiner Prices of Residual Fuel Oil.<br>Refiner Prices of Petroleum Products for Resale.<br>Refiner Prices of Petroleum Products to End Users.<br>Average Retail Prices of Electricity.<br>Cost of Fossil-Fuel Receipts at Electric Generating Plants.<br>Natural Gas Prices.                                                                                                                                                                                                                                                            | 119<br>120<br>121<br>122<br>123<br>124<br>125<br>127<br>129<br>131                                                                                                                                            |
| Section<br>9.1<br>9.2<br>9.3<br>9.4<br>9.5<br>9.6<br>9.7<br>9.8<br>9.9<br>9.10<br>Section<br>10.1         |    | Energy Prices         Crude Oil Price Summary.         F.O.B. Costs of Crude Oil Imports From Selected Countries.         Landed Costs of Crude Oil Imports From Selected Countries.         Landed Costs of Crude Oil Imports From Selected Countries.         Motor Gasoline Retail Prices, U.S. City Average.         Refiner Prices of Residual Fuel Oil.         Refiner Prices of Petroleum Products for Resale.         Refiner Prices of Petroleum Products to End Users.         Average Retail Prices of Electricity.         Cost of Fossil-Fuel Receipts at Electric Generating Plants.         Natural Gas Prices.         Renewable Energy         Renewable Energy Production and Consumption by Source.                                               | 119<br>120<br>121<br>122<br>123<br>124<br>125<br>127<br>129<br>131                                                                                                                                            |
| Section<br>9.1<br>9.2<br>9.3<br>9.4<br>9.5<br>9.6<br>9.7<br>9.8<br>9.9<br>9.10<br>Section                 |    | Energy Prices         Crude Oil Price Summary.         F.O.B. Costs of Crude Oil Imports From Selected Countries.         Landed Costs of Crude Oil Imports From Selected Countries.         Motor Gasoline Retail Prices, U.S. City Average.         Refiner Prices of Residual Fuel Oil.         Refiner Prices of Petroleum Products for Resale.         Refiner Prices of Petroleum Products to End Users.         Average Retail Prices of Electricity.         Cost of Fossil-Fuel Receipts at Electric Generating Plants.         Natural Gas Prices.         Renewable Energy         Renewable Energy Consumption                                                                                                                                            | 119<br>120<br>121<br>122<br>123<br>124<br>125<br>127<br>129<br>131                                                                                                                                            |
| Section<br>9.1<br>9.2<br>9.3<br>9.4<br>9.5<br>9.6<br>9.7<br>9.8<br>9.9<br>9.10<br>Section<br>10.1         |    | Energy Prices         Crude Oil Price Summary.         F.O.B. Costs of Crude Oil Imports From Selected Countries.         Landed Costs of Crude Oil Imports From Selected Countries.         Motor Gasoline Retail Prices, U.S. City Average.         Refiner Prices of Residual Fuel Oil.         Refiner Prices of Petroleum Products for Resale.         Refiner Prices of Petroleum Products to End Users.         Average Retail Prices of Electricity.         Cost of Fossil-Fuel Receipts at Electric Generating Plants.         Natural Gas Prices.         Renewable Energy         Renewable Energy Consumption         10.2a         Residential and Commercial Sectors.                                                                                  | 119<br>120<br>121<br>122<br>123<br>124<br>125<br>127<br>129<br>131<br>137                                                                                                                                     |
| Section<br>9.1<br>9.2<br>9.3<br>9.4<br>9.5<br>9.6<br>9.7<br>9.8<br>9.9<br>9.10<br>Section<br>10.1         |    | Energy Prices         Crude Oil Price Summary.         F.O.B. Costs of Crude Oil Imports From Selected Countries.         Landed Costs of Crude Oil Imports From Selected Countries.         Motor Gasoline Retail Prices, U.S. City Average.         Refiner Prices of Residual Fuel Oil.         Refiner Prices of Petroleum Products for Resale.         Refiner Prices of Petroleum Products to End Users.         Average Retail Prices of Electricity.         Cost of Fossil-Fuel Receipts at Electric Generating Plants.         Natural Gas Prices.         Renewable Energy         Renewable Energy Consumption         10.2a Residential and Commercial Sectors.         10.2b Industrial and Transportation Sectors.                                     | <ul> <li>119</li> <li>120</li> <li>121</li> <li>122</li> <li>123</li> <li>124</li> <li>125</li> <li>127</li> <li>129</li> <li>131</li> <li>137</li> <li>138</li> <li>139</li> </ul>                           |
| Section<br>9.1<br>9.2<br>9.3<br>9.4<br>9.5<br>9.6<br>9.7<br>9.8<br>9.9<br>9.10<br>Section<br>10.1<br>10.2 |    | Energy Prices         Crude Oil Price Summary.         F.O.B. Costs of Crude Oil Imports From Selected Countries.         Landed Costs of Crude Oil Imports From Selected Countries.         Motor Gasoline Retail Prices, U.S. City Average.         Refiner Prices of Residual Fuel Oil.         Refiner Prices of Petroleum Products for Resale.         Refiner Prices of Petroleum Products to End Users.         Average Retail Prices of Electricity.         Cost of Fossil-Fuel Receipts at Electric Generating Plants.         Natural Gas Prices.         Renewable Energy         Renewable Energy Consumption         10.2a Residential and Commercial Sectors.         10.2b Industrial and Transportation Sectors.         10.2c Electric Power Sector | <ul> <li>119</li> <li>120</li> <li>121</li> <li>122</li> <li>123</li> <li>124</li> <li>125</li> <li>127</li> <li>129</li> <li>131</li> <li>137</li> <li>138</li> <li>139</li> <li>140</li> </ul>              |
| Section<br>9.1<br>9.2<br>9.3<br>9.4<br>9.5<br>9.6<br>9.7<br>9.8<br>9.9<br>9.10<br>Section<br>10.1<br>10.2 |    | Energy Prices         Crude Oil Price Summary.         F.O.B. Costs of Crude Oil Imports From Selected Countries.         Landed Costs of Crude Oil Imports From Selected Countries.         Motor Gasoline Retail Prices, U.S. City Average.         Refiner Prices of Residual Fuel Oil.         Refiner Prices of Petroleum Products for Resale.         Refiner Prices of Petroleum Products to End Users.         Average Retail Prices of Electricity.         Cost of Fossil-Fuel Receipts at Electric Generating Plants.         Natural Gas Prices.         Renewable Energy         Renewable Energy Consumption         10.2a Residential and Commercial Sectors.         10.2b Industrial and Transportation Sectors.         10.2c Electric Power Sector | <ul> <li>119</li> <li>120</li> <li>121</li> <li>122</li> <li>123</li> <li>124</li> <li>125</li> <li>127</li> <li>129</li> <li>131</li> <li>137</li> <li>138</li> <li>139</li> <li>140</li> <li>141</li> </ul> |
| Section<br>9.1<br>9.2<br>9.3<br>9.4<br>9.5<br>9.6<br>9.7<br>9.8<br>9.9<br>9.10<br>Section<br>10.1<br>10.2 |    | Energy Prices         Crude Oil Price Summary.         F.O.B. Costs of Crude Oil Imports From Selected Countries.         Landed Costs of Crude Oil Imports From Selected Countries.         Motor Gasoline Retail Prices, U.S. City Average.         Refiner Prices of Residual Fuel Oil.         Refiner Prices of Petroleum Products for Resale.         Refiner Prices of Petroleum Products to End Users.         Average Retail Prices of Electricity.         Cost of Fossil-Fuel Receipts at Electric Generating Plants.         Natural Gas Prices.         Renewable Energy         Renewable Energy Consumption         10.2a Residential and Commercial Sectors.         10.2b Industrial and Transportation Sectors.         10.2c Electric Power Sector | <ul> <li>119</li> <li>120</li> <li>121</li> <li>122</li> <li>123</li> <li>124</li> <li>125</li> <li>127</li> <li>129</li> <li>131</li> <li>137</li> <li>138</li> <li>139</li> <li>140</li> </ul>              |