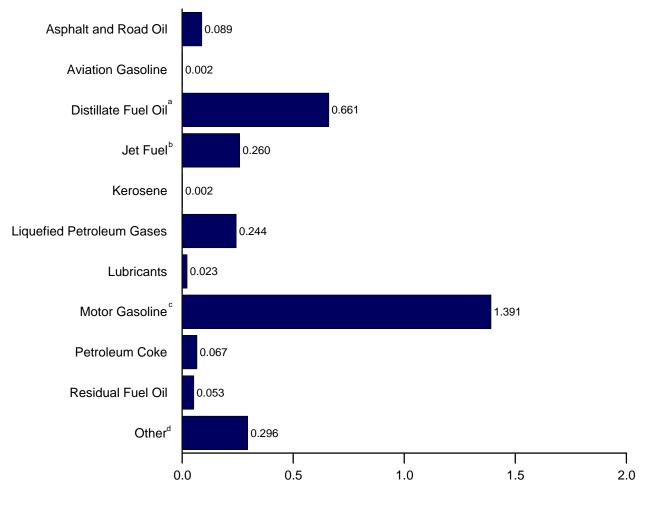

## Tables

| Section | 1. | Energy Overview                                                       |     |
|---------|----|-----------------------------------------------------------------------|-----|
| 1.1     |    | Primary Energy Overview.                                              | . 3 |
| 1.2     |    | Primary Energy Production by Source.                                  |     |
| 1.3     |    | Primary Energy Consumption by Source.                                 |     |
| 1.4a    |    | Primary Energy Imports by Source.                                     |     |
| 1.4b    |    | Primary Energy Exports by Source and Total Net Imports.               |     |
| 1.40    |    | Merchandise Trade Value.                                              |     |
| 1.5     |    | Cost of Fuels to End Users in Real (1982-1984) Dollars.               |     |
| 1.0     |    |                                                                       |     |
|         |    | Primary Energy Consumption per Real Dollar of Gross Domestic Product. |     |
| 1.8     |    | Motor Vehicle Mileage, Fuel Consumption, and Fuel Economy.            |     |
| 1.9     |    | Heating Degree-Days by Census Division.                               |     |
| 1.10    |    | Cooling Degree-Days by Census Division.                               | 19  |
| Section | 2. | Energy Consumption by Sector                                          |     |
| 2.1     |    | Energy Consumption by Sector.                                         | 23  |
| 2.2     |    | Residential Sector Energy Consumption.                                |     |
| 2.3     |    | Commercial Sector Energy Consumption.                                 |     |
| 2.3     |    | Industrial Sector Energy Consumption.                                 |     |
| 2.5     |    | Transportation Sector Energy Consumption.                             |     |
| 2.5     |    | Electric Power Sector Energy Consumption.                             |     |
| 2.0     |    | Electric Fower Sector Energy Consumption.                             | 55  |
| Section | 3. | Petroleum                                                             |     |
| 3.1     |    | Petroleum Overview                                                    | 37  |
| 3.2     |    | Refinery and Blender Net Inputs and Net Production.                   | 39  |
| 3.3     |    | Petroleum Trade                                                       |     |
|         |    | 3.3a Overview                                                         | 41  |
|         |    | 3.3b Imports and Exports by Type.                                     |     |
|         |    | 3.3c Imports From OPEC Countries.                                     |     |
|         |    | 3.3d Imports From Non-OPEC Countries.                                 |     |
| 3.4     |    | Petroleum Stocks.                                                     |     |
| 3.5     |    | Petroleum Products Supplied by Type.                                  |     |
| 3.6     |    | Heat Content of Petroleum Products Supplied by Type.                  |     |
| 3.7     |    | Petroleum Consumption                                                 | 51  |
| 5.7     |    | 3.7a Residential and Commercial Sectors.                              | 52  |
|         |    | 3.7b Industrial Sector.                                               |     |
|         |    |                                                                       |     |
| 2.0     |    | 3.7c Transportation and Electric Power Sectors.                       | 55  |
| 3.8     |    | Heat Content of Petroleum Consumption                                 |     |
|         |    | 3.8a Residential and Commercial Sectors.                              |     |
|         |    | 3.8b Industrial Sector.                                               |     |
|         |    | 3.8c Transportation and Electric Power Sectors.                       | 59  |
| Section | 4. | Natural Gas                                                           |     |
| 4.1     | -  | Natural Gas Overview.                                                 | 69  |
| 4.2     |    | Natural Gas Trade by Country                                          |     |
| 4.3     |    | Natural Gas Consumption by Sector.                                    |     |
| 4.4     |    | Natural Gas in Underground Storage.                                   |     |
|         |    |                                                                       | , 2 |
| Section | 5. | Crude Oil and Natural Gas Resource Development                        |     |
| 5.1     |    | Crude Oil and Natural Gas Drilling Activity Measurements.             |     |
| 5.2     |    | Crude Oil and Natural Gas Exploratory and Development Wells.          | 78  |