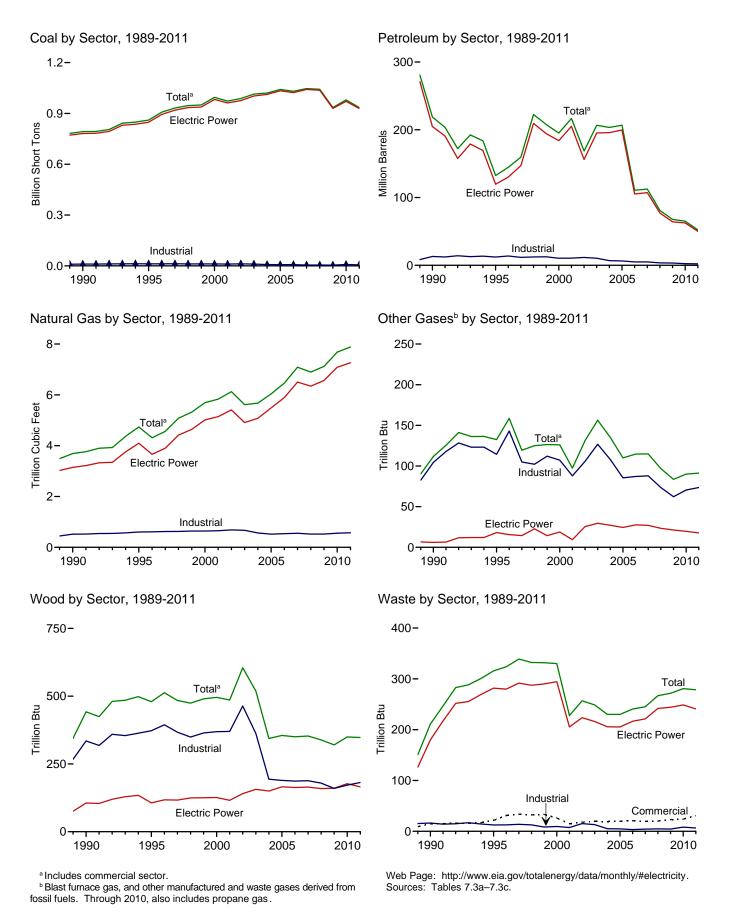

power.

<sup>j</sup> Wood and wood-derived fuels. <sup>k</sup> Includes photovoltaic (PV) energy, wind, batteries, chemicals, hydrogen, pitch, purchased steam, sulfur, miscellaneous technologies, and, beginning in 2001, non-renewable waste (municipal solid waste from non-biogenic sources, and

non-renewable waste (municipal solid waste from non-biogenic sources, and tire-derived fuels). R=Revised. NA=Not available. Notes: • See Note, "Classification of Power Plants Into Energy-Use Sectors," at end of section. • Totals may not equal sum of components due to independent rounding. • Geographic coverage is the 50 States and the District of Columbia. Web Page: See http://www.eia.gov/totalenergy/data/monthly/#electricity for all available data beginning in 1973. Sources: See end of section.





98

|                                          |                                            |                                      |                                          | Petroleum                            |                                      |                                          |                                      |                             | Bion                               | nass                               |                                    |
|------------------------------------------|--------------------------------------------|--------------------------------------|------------------------------------------|--------------------------------------|--------------------------------------|------------------------------------------|-----------------------------