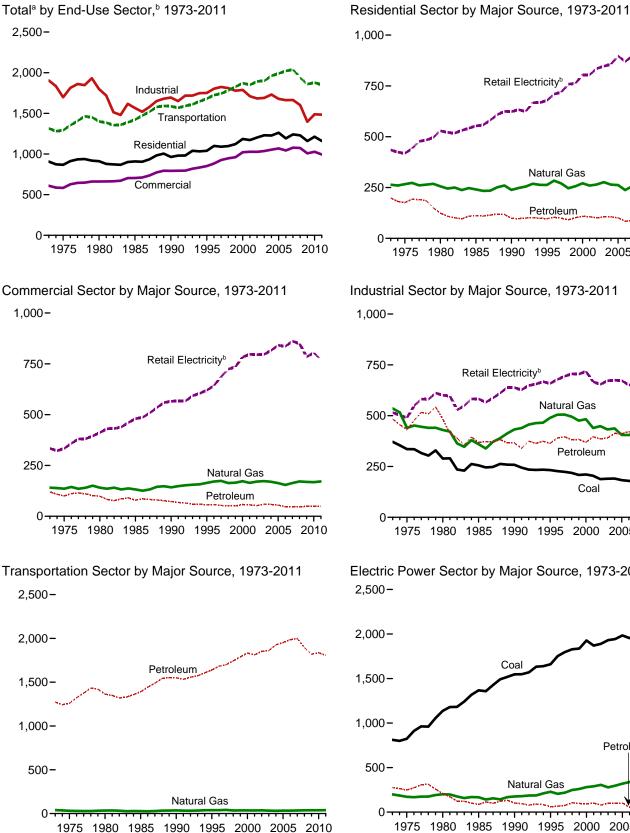

#### Section 12. Environment

| 12.1 | Carbon Dioxide Emissions From Energy Consumption by Source               | 159 |
|------|--------------------------------------------------------------------------|-----|
| 12.2 | Carbon Dioxide Emissions From Energy Consumption: Residential Sector     | 161 |
| 12.3 | Carbon Dioxide Emissions From Energy Consumption: Commercial Sector.     | 162 |
| 12.4 | Carbon Dioxide Emissions From Energy Consumption: Industrial Sector.     | 163 |
| 12.5 | Carbon Dioxide Emissions From Energy Consumption: Transportation Sector  | 164 |
| 12.6 | Carbon Dioxide Emissions From Energy Consumption: Electric Power Sector. | 165 |
| 12.7 | Carbon Dioxide Emissions From Biomass Energy Consumption                 | 166 |