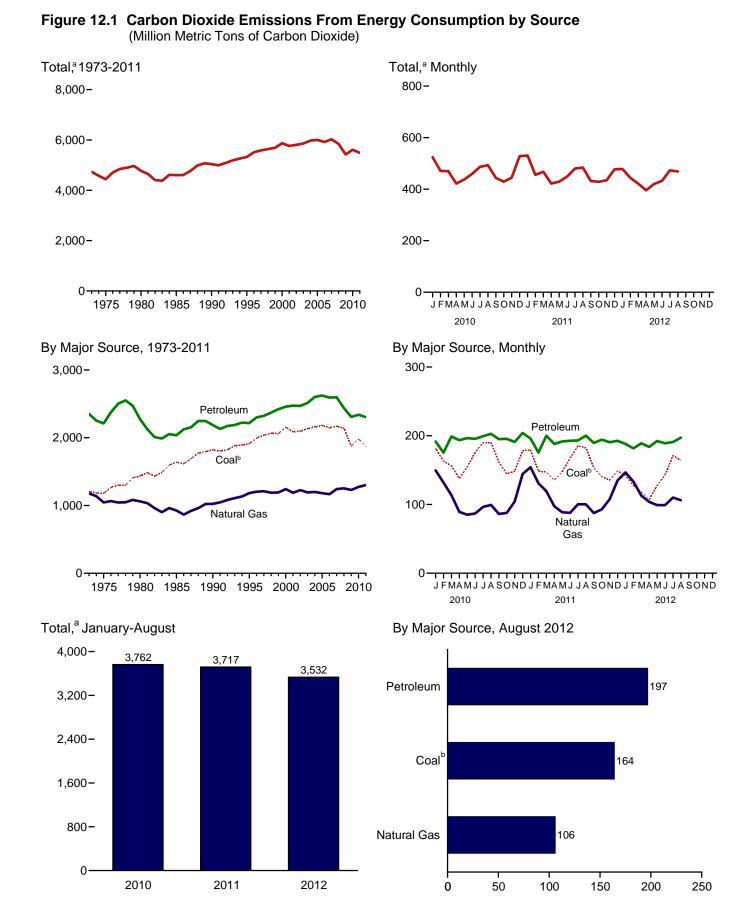

#### Section 12. Environment

| 12.1 | Carbon Dioxide Emissions From Energy Consumption by Source               | 159 |
|------|--------------------------------------------------------------------------|-----|
| 12.2 | Carbon Dioxide Emissions From Energy Consumption: Residential Sector     | 161 |
| 12.3 | Carbon Dioxide Emissions From Energy Consumption: Commercial Sector.     | 162 |
| 12.4 | Carbon Dioxide Emissions From Energy Consumption: Industrial Sector.     | 163 |
| 12.5 | Carbon Dioxide Emissions From Energy Consumption: Transportation Sector  | 164 |
| 12.6 | Carbon Dioxide Emissions From Energy Consumption: Electric Power Sector. | 165 |
| 12.7 | Carbon Dioxide Emissions From Biomass Energy Consumption                 | 166 |