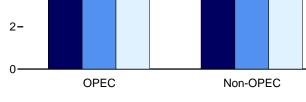

#### Section 11. International Petroleum

| 11.1 | World Crude Oil Production                      |     |
|------|-------------------------------------------------|-----|
|      | 11.1a OPEC Members.                             | 150 |
|      | 11.1b Persian Gulf Nations, Non-OPEC, and World | 151 |
| 11.2 | Petroleum Consumption in OECD Countries.        | 153 |
| 11.3 | Petroleum Stocks in OECD Countries.             | 155 |