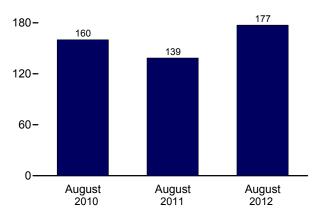

## Figures

| Section | 1. | Energy Overview                                                          |                   |
|---------|----|--------------------------------------------------------------------------|-------------------|
| 1.1     |    | Primary Energy Overview                                                  | . 2               |
| 1.2     |    | Primary Energy Production.                                               | 4                 |
| 1.3     |    | Primary Energy Consumption.                                              |                   |
| 1.4a    |    | Primary Energy Imports and Exports.                                      |                   |
|         |    |                                                                          |                   |
| 1.4b    |    | Primary Energy Net Imports.                                              |                   |
| 1.5     |    | Merchandise Trade Value.                                                 |                   |
| 1.6     |    | Cost of Fuels to End Users in Real (1982-1984) Dollars.                  |                   |
| 1.7     |    | Primary Energy Consumption per Real Dollar of Gross Domestic Product.    | 16                |
| 1.8     |    | Motor Vehicle Fuel Economy.                                              | 17                |
|         |    |                                                                          |                   |
|         |    |                                                                          |                   |
| Section | 2. | Energy Consumption by Sector                                             |                   |
| 2.1     |    | Energy Consumption by Sector.                                            | 22                |
| 2.2     |    | Residential Sector Energy Consumption.                                   | 24                |
| 2.3     |    | Commercial Sector Energy Consumption.                                    |                   |
| 2.4     |    | Industrial Sector Energy Consumption.                                    |                   |
| 2.4     |    | Transportation Sector Energy Consumption                                 |                   |
|         |    |                                                                          |                   |
| 2.6     |    | Electric Power Sector Energy Consumption.                                | 32                |
|         |    |                                                                          |                   |
| Section | 3  | Petroleum                                                                |                   |
|         | 5. | Petroleum Overview                                                       | $\gamma \epsilon$ |
| 3.1     |    |                                                                          |                   |
| 3.2     |    | Refinery and Blender Net Inputs and Net Production.                      | 38                |
| 3.3     |    | Petroleum Trade                                                          |                   |
|         |    | 3.3a Overview                                                            | 40                |
|         |    | 3.3b Imports.                                                            | 42                |
| 3.4     |    | Petroleum Stocks.                                                        |                   |
| 3.5     |    | Petroleum Products Supplied by Type.                                     |                   |
| 3.6     |    | Heat Content of Petroleum Products Supplied by Type.                     |                   |
|         |    |                                                                          |                   |
| 3.7     |    | Petroleum Consumption by Sector.                                         |                   |
| 3.8     |    | Heat Content of Petroleum Consumption by Sector, Selected Products.      | 56                |
|         |    |                                                                          |                   |
| Section | 4  | Natural Gas                                                              |                   |
| 4.1     | 4. | Natural Gas.                                                             | 60                |
| 4.1     |    |                                                                          | 00                |
|         |    |                                                                          |                   |
| Section | 5. | Crude Oil and Natural Gas Resource Development                           |                   |
| 5.1     |    | Crude Oil and Natural Gas Resource Development Indicators.               | 76                |
| 5.1     |    |                                                                          | 10                |
|         |    |                                                                          |                   |
| Section | 6. | Coal                                                                     |                   |
| 6.1     |    | Coal                                                                     | 82                |
| 0.1     |    |                                                                          |                   |
|         |    |                                                                          |                   |
| Section | 7. | Electricity                                                              |                   |
| 7.1     |    | Electricity Overview.                                                    | 92                |
| 7.2     |    | Electricity Net Generation.                                              |                   |
| 7.3     |    | Consumption of Selected Combustible Fuels for Electricity Generation.    |                   |
| 7.4     |    |                                                                          | 70                |
| /.4     |    | Consumption of Selected Combustible Fuels for Electricity Generation and | 02                |
|         |    |                                                                          | 02                |
| 7.5     |    |                                                                          | 06                |
| 7.6     |    | Electricity End Use                                                      | 08                |
|         |    |                                                                          |                   |
| C       | 0  | Nada a Farma                                                             |                   |
|         | 8. | Nuclear Energy                                                           |                   |
| 8.1     |    | Nuclear Energy Overview.   11                                            | 14                |