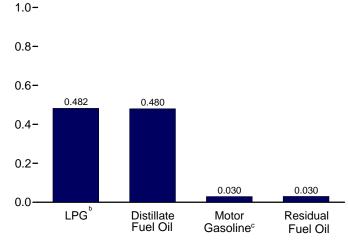

## Tables

| Section | 1. | Energy Overview                                                       |     |
|---------|----|-----------------------------------------------------------------------|-----|
| 1.1     |    | Primary Energy Overview.                                              | . 3 |
| 1.2     |    | Primary Energy Production by Source.                                  |     |
| 1.3     |    | Primary Energy Consumption by Source.                                 |     |
| 1.4a    |    | Primary Energy Imports by Source.                                     |     |
| 1.4b    |    | Primary Energy Exports by Source and Total Net Imports.               |     |
| 1.40    |    | Merchandise Trade Value.                                              |     |
| 1.5     |    | Cost of Fuels to End Users in Real (1982-1984) Dollars.               |     |
| 1.0     |    |                                                                       |     |
|         |    | Primary Energy Consumption per Real Dollar of Gross Domestic Product. |     |
| 1.8     |    | Motor Vehicle Mileage, Fuel Consumption, and Fuel Economy.            |     |
| 1.9     |    | Heating Degree-Days by Census Division.                               |     |
| 1.10    |    | Cooling Degree-Days by Census Division.                               | 19  |
| Section | 2. | Energy Consumption by Sector                                          |     |
| 2.1     |    | Energy Consumption by Sector.                                         | 23  |
| 2.2     |    | Residential Sector Energy Consumption.                                |     |
| 2.3     |    | Commercial Sector Energy Consumption.                                 |     |
| 2.3     |    | Industrial Sector Energy Consumption.                                 |     |
| 2.5     |    | Transportation Sector Energy Consumption.                             |     |
| 2.5     |    | Electric Power Sector Energy Consumption.                             |     |
| 2.0     |    | Electric Fower Sector Energy Consumption.                             | 55  |
| Section | 3. | Petroleum                                                             |     |
| 3.1     |    | Petroleum Overview                                                    | 37  |
| 3.2     |    | Refinery and Blender Net Inputs and Net Production.                   | 39  |
| 3.3     |    | Petroleum Trade                                                       |     |
|         |    | 3.3a Overview                                                         | 41  |
|         |    | 3.3b Imports and Exports by Type.                                     |     |
|         |    | 3.3c Imports From OPEC Countries.                                     |     |
|         |    | 3.3d Imports From Non-OPEC Countries.                                 |     |
| 3.4     |    | Petroleum Stocks.                                                     |     |
| 3.5     |    | Petroleum Products Supplied by Type.                                  |     |
| 3.6     |    | Heat Content of Petroleum Products Supplied by Type.                  |     |
| 3.7     |    | Petroleum Consumption                                                 | 51  |
| 5.7     |    | 3.7a Residential and Commercial Sectors.                              | 52  |
|         |    | 3.7b Industrial Sector.                                               |     |
|         |    |                                                                       |     |
| 2.0     |    | 3.7c Transportation and Electric Power Sectors.                       | 55  |
| 3.8     |    | Heat Content of Petroleum Consumption                                 |     |
|         |    | 3.8a Residential and Commercial Sectors.                              |     |
|         |    | 3.8b Industrial Sector.                                               |     |
|         |    | 3.8c Transportation and Electric Power Sectors.                       | 59  |
| Section | 4. | Natural Gas                                                           |     |
| 4.1     | -  | Natural Gas Overview.                                                 | 69  |
| 4.2     |    | Natural Gas Trade by Country                                          |     |
| 4.3     |    | Natural Gas Consumption by Sector.                                    |     |
| 4.4     |    | Natural Gas in Underground Storage.                                   |     |
|         |    |                                                                       | , 2 |
| Section | 5. | Crude Oil and Natural Gas Resource Development                        |     |
| 5.1     |    | Crude Oil and Natural Gas Drilling Activity Measurements.             |     |
| 5.2     |    | Crude Oil and Natural Gas Exploratory and Development Wells.          | 78  |