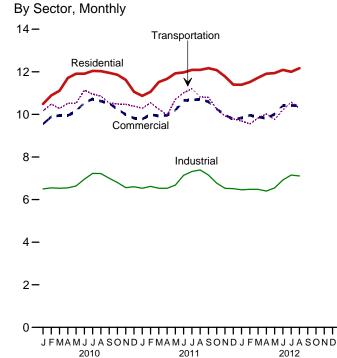

## Figures

| Section | 1. | Energy Overview                                                          |                   |
|---------|----|--------------------------------------------------------------------------|-------------------|
| 1.1     |    | Primary Energy Overview                                                  | . 2               |
| 1.2     |    | Primary Energy Production.                                               | 4                 |
| 1.3     |    | Primary Energy Consumption.                                              |                   |
| 1.4a    |    | Primary Energy Imports and Exports.                                      |                   |
|         |    |                                                                          |                   |
| 1.4b    |    | Primary Energy Net Imports.                                              |                   |
| 1.5     |    | Merchandise Trade Value.                                                 |                   |
| 1.6     |    | Cost of Fuels to End Users in Real (1982-1984) Dollars.                  |                   |
| 1.7     |    | Primary Energy Consumption per Real Dollar of Gross Domestic Product.    | 16                |
| 1.8     |    | Motor Vehicle Fuel Economy.                                              | 17                |
|         |    |                                                                          |                   |
|         |    |                                                                          |                   |
| Section | 2. | Energy Consumption by Sector                                             |                   |
| 2.1     |    | Energy Consumption by Sector.                                            | 22                |
| 2.2     |    | Residential Sector Energy Consumption.                                   | 24                |
| 2.3     |    | Commercial Sector Energy Consumption.                                    |                   |
| 2.4     |    | Industrial Sector Energy Consumption.                                    |                   |
| 2.4     |    | Transportation Sector Energy Consumption                                 |                   |
|         |    |                                                                          |                   |
| 2.6     |    | Electric Power Sector Energy Consumption.                                | 32                |
|         |    |                                                                          |                   |
| Section | 3  | Petroleum                                                                |                   |
|         | 5. | Petroleum Overview                                                       | $\gamma \epsilon$ |
| 3.1     |    |                                                                          |                   |
| 3.2     |    | Refinery and Blender Net Inputs and Net Production.                      | 38                |
| 3.3     |    | Petroleum Trade                                                          |                   |
|         |    | 3.3a Overview                                                            | 40                |
|         |    | 3.3b Imports.                                                            | 42                |
| 3.4     |    | Petroleum Stocks.                                                        |                   |
| 3.5     |    | Petroleum Products Supplied by Type.                                     |                   |
| 3.6     |    | Heat Content of Petroleum Products Supplied by Type.                     |                   |
|         |    |                                                                          |                   |
| 3.7     |    | Petroleum Consumption by Sector.                                         |                   |
| 3.8     |    | Heat Content of Petroleum Consumption by Sector, Selected Products.      | 56                |
|         |    |                                                                          |                   |
| Section | 4  | Natural Gas                                                              |                   |
| 4.1     | 4. | Natural Gas.                                                             | 60                |
| 4.1     |    |                                                                          | 00                |
|         |    |                                                                          |                   |
| Section | 5. | Crude Oil and Natural Gas Resource Development                           |                   |
| 5.1     |    | Crude Oil and Natural Gas Resource Development Indicators.               | 76                |
| 5.1     |    |                                                                          | 10                |
|         |    |                                                                          |                   |
| Section | 6. | Coal                                                                     |                   |
| 6.1     |    | Coal                                                                     | 82                |
| 0.1     |    |                                                                          |                   |
|         |    |                                                                          |                   |
| Section | 7. | Electricity                                                              |                   |
| 7.1     |    | Electricity Overview.                                                    | 92                |
| 7.2     |    | Electricity Net Generation.                                              |                   |
| 7.3     |    | Consumption of Selected Combustible Fuels for Electricity Generation.    |                   |
| 7.4     |    |                                                                          | 70                |
| /.4     |    | Consumption of Selected Combustible Fuels for Electricity Generation and | 02                |
|         |    |                                                                          | 02                |
| 7.5     |    |                                                                          | 06                |
| 7.6     |    | Electricity End Use                                                      | 08                |
|         |    |                                                                          |                   |
| C       | 0  | Nada a Farma                                                             |                   |
|         | 8. | Nuclear Energy                                                           |                   |
| 8.1     |    | Nuclear Energy Overview.   11                                            | 14                |