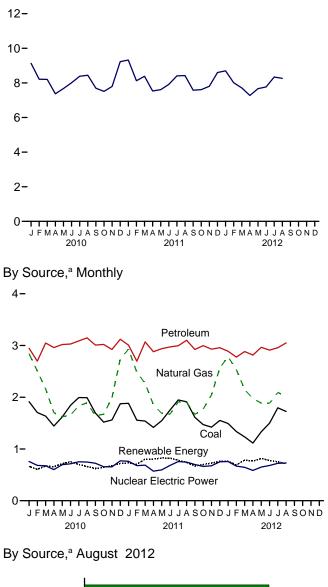

lion Btu.

Notes: • See "Primary Energy Production" in Glossary. • Totals may not equal sum of components due to independent rounding. • Geographic coverage is the 50 States and the District of Columbia. Web Page: See http://www.eia.gov/totalenergy/data/monthly/#summary for all available data beginning in 1973. Sources: • Coal: Tables 6.1 and A5. • Natural Gas (Dry): Tables 4.1 and A4. • Crude Oil and Natural Gas Plant Liquids: Tables 3.1 and A2. • Nuclear Electric Power: Tables 7.2a and A6 ("Nuclear Plants" heat rate). • Renewable Energy: Table 10.1.

#### Figure 1.3 Primary Energy Consumption (Quadrillion Btu)







<sup>a</sup> Small quantities of net imports of coal coke and electricity are not shown. Web Page: http://www.eia.gov/totalenergy/data/monthly/#summary. Source: Table 1.3.



Total, Monthly



#### Table 1.3 Primary Energy Consumption by Source

(Quadrillion Btu)

|                          |                                          | Fossil                                   | Fuels                       | r                                        |                                        |                                          |                                        | Renewable           | e Energy <sup>a</sup>     |                                        |                                        | _                                        |
|--------------------------|------------------------------------------|------------------------------------------|-----------------------------|------------------------------------------|---------------------------------