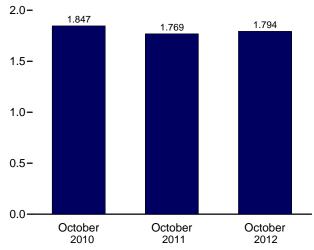

## Tables

| Section | 1. | Energy Overview                                                       |     |
|---------|----|-----------------------------------------------------------------------|-----|
| 1.1     |    | Primary Energy Overview.                                              | . 3 |
| 1.2     |    | Primary Energy Production by Source.                                  |     |
| 1.3     |    | Primary Energy Consumption by Source.                                 |     |
| 1.4a    |    | Primary Energy Imports by Source.                                     |     |
| 1.4b    |    | Primary Energy Exports by Source and Total Net Imports.               |     |
| 1.40    |    | Merchandise Trade Value.                                              |     |
| 1.5     |    | Cost of Fuels to End Users in Real (1982-1984) Dollars.               |     |
| 1.0     |    |                                                                       |     |
|         |    | Primary Energy Consumption per Real Dollar of Gross Domestic Product. |     |
| 1.8     |    | Motor Vehicle Mileage, Fuel Consumption, and Fuel Economy.            |     |
| 1.9     |    | Heating Degree-Days by Census Division.                               |     |
| 1.10    |    | Cooling Degree-Days by Census Division.                               | 19  |
| Section | 2. | Energy Consumption by Sector                                          |     |
| 2.1     |    | Energy Consumption by Sector.                                         | 23  |
| 2.2     |    | Residential Sector Energy Consumption.                                |     |
| 2.3     |    | Commercial Sector Energy Consumption.                                 |     |
| 2.3     |    | Industrial Sector Energy Consumption.                                 |     |
| 2.5     |    | Transportation Sector Energy Consumption.                             |     |
| 2.5     |    | Electric Power Sector Energy Consumption.                             |     |
| 2.0     |    | Electric Fower Sector Energy Consumption.                             | 55  |
| Section | 3. | Petroleum                                                             |     |
| 3.1     |    | Petroleum Overview                                                    | 37  |
| 3.2     |    | Refinery and Blender Net Inputs and Net Production.                   | 39  |
| 3.3     |    | Petroleum Trade                                                       |     |
|         |    | 3.3a Overview                                                         | 41  |
|         |    | 3.3b Imports and Exports by Type.                                     |     |
|         |    | 3.3c Imports From OPEC Countries.                                     |     |
|         |    | 3.3d Imports From Non-OPEC Countries.                                 |     |
| 3.4     |    | Petroleum Stocks.                                                     |     |
| 3.5     |    | Petroleum Products Supplied by Type.                                  |     |
| 3.6     |    | Heat Content of Petroleum Products Supplied by Type.                  |     |
| 3.7     |    | Petroleum Consumption                                                 | 51  |
| 5.7     |    | 3.7a Residential and Commercial Sectors.                              | 52  |
|         |    | 3.7b Industrial Sector.                                               |     |
|         |    |                                                                       |     |
| 2.0     |    | 3.7c Transportation and Electric Power Sectors.                       | 55  |
| 3.8     |    | Heat Content of Petroleum Consumption                                 |     |
|         |    | 3.8a Residential and Commercial Sectors.                              |     |
|         |    | 3.8b Industrial Sector.                                               |     |
|         |    | 3.8c Transportation and Electric Power Sectors.                       | 59  |
| Section | 4. | Natural Gas                                                           |     |
| 4.1     | -  | Natural Gas Overview.                                                 | 69  |
| 4.2     |    | Natural Gas Trade by Country                                          |     |
| 4.3     |    | Natural Gas Consumption by Sector.                                    |     |
| 4.4     |    | Natural Gas in Underground Storage.                                   |     |
|         |    |                                                                       | , 2 |
| Section | 5. | Crude Oil and Natural Gas Resource Development                        |     |
| 5.1     |    | Crude Oil and Natural Gas Drilling Activity Measurements.             |     |
| 5.2     |    | Crude Oil and Natural Gas Exploratory and Development Wells.          | 78  |