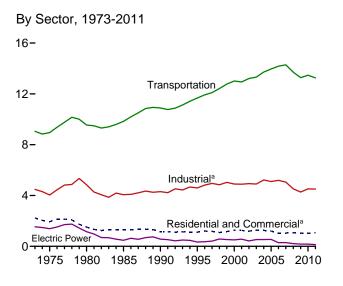

## Figures

| Section | 1. | Energy Overview                                                          |                   |
|---------|----|--------------------------------------------------------------------------|-------------------|
| 1.1     |    | Primary Energy Overview                                                  | . 2               |
| 1.2     |    | Primary Energy Production.                                               | 4                 |
| 1.3     |    | Primary Energy Consumption.                                              |                   |
| 1.4a    |    | Primary Energy Imports and Exports.                                      |                   |
|         |    |                                                                          |                   |
| 1.4b    |    | Primary Energy Net Imports.                                              |                   |
| 1.5     |    | Merchandise Trade Value.                                                 |                   |
| 1.6     |    | Cost of Fuels to End Users in Real (1982-1984) Dollars.                  |                   |
| 1.7     |    | Primary Energy Consumption per Real Dollar of Gross Domestic Product.    | 16                |
| 1.8     |    | Motor Vehicle Fuel Economy.                                              | 17                |
|         |    |                                                                          |                   |
|         |    |                                                                          |                   |
| Section | 2. | Energy Consumption by Sector                                             |                   |
| 2.1     |    | Energy Consumption by Sector.                                            | 22                |
| 2.2     |    | Residential Sector Energy Consumption.                                   | 24                |
| 2.3     |    | Commercial Sector Energy Consumption.                                    |                   |
| 2.4     |    | Industrial Sector Energy Consumption.                                    |                   |
| 2.4     |    | Transportation Sector Energy Consumption                                 |                   |
|         |    |                                                                          |                   |
| 2.6     |    | Electric Power Sector Energy Consumption.                                | 32                |
|         |    |                                                                          |                   |
| Section | 3  | Petroleum                                                                |                   |
|         | 5. | Petroleum Overview                                                       | $\gamma \epsilon$ |
| 3.1     |    |                                                                          |                   |
| 3.2     |    | Refinery and Blender Net Inputs and Net Production.                      | 38                |
| 3.3     |    | Petroleum Trade                                                          |                   |
|         |    | 3.3a Overview                                                            | 40                |
|         |    | 3.3b Imports.                                                            | 42                |
| 3.4     |    | Petroleum Stocks.                                                        |                   |
| 3.5     |    | Petroleum Products Supplied by Type.                                     |                   |
| 3.6     |    | Heat Content of Petroleum Products Supplied by Type.                     |                   |
|         |    |                                                                          |                   |
| 3.7     |    | Petroleum Consumption by Sector.                                         |                   |
| 3.8     |    | Heat Content of Petroleum Consumption by Sector, Selected Products.      | 56                |
|         |    |                                                                          |                   |
| Section | 4  | Natural Gas                                                              |                   |
| 4.1     | 4. | Natural Gas.                                                             | 60                |
| 4.1     |    |                                                                          | 00                |
|         |    |                                                                          |                   |
| Section | 5. | Crude Oil and Natural Gas Resource Development                           |                   |
| 5.1     |    | Crude Oil and Natural Gas Resource Development Indicators.               | 76                |
| 5.1     |    |                                                                          | 10                |
|         |    |                                                                          |                   |
| Section | 6. | Coal                                                                     |                   |
| 6.1     |    | Coal                                                                     | 82                |
| 0.1     |    |                                                                          |                   |
|         |    |                                                                          |                   |
| Section | 7. | Electricity                                                              |                   |
| 7.1     |    | Electricity Overview.                                                    | 92                |
| 7.2     |    | Electricity Net Generation.                                              |                   |
| 7.3     |    | Consumption of Selected Combustible Fuels for Electricity Generation.    |                   |
| 7.4     |    |                                                                          | 70                |
| /.4     |    | Consumption of Selected Combustible Fuels for Electricity Generation and | 02                |
|         |    |                                                                          | 02                |
| 7.5     |    |                                                                          | 06                |
| 7.6     |    | Electricity End Use                                                      | 08                |
|         |    |                                                                          |                   |
| C       | 0  | Nada a Farma                                                             |                   |
|         | 8. | Nuclear Energy                                                           |                   |
| 8.1     |    | Nuclear Energy Overview.   11                                            | 14                |