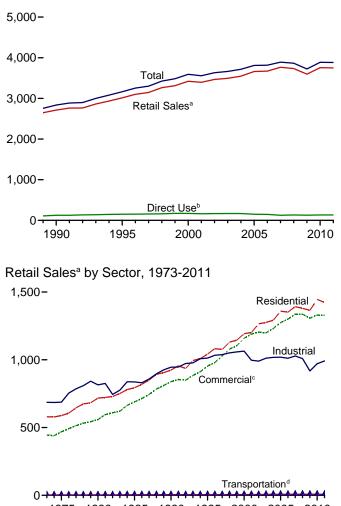

## Tables

| Section | 1. | Energy Overview                                                       |     |
|---------|----|-----------------------------------------------------------------------|-----|
| 1.1     |    | Primary Energy Overview.                                              | . 3 |
| 1.2     |    | Primary Energy Production by Source.                                  |     |
| 1.3     |    | Primary Energy Consumption by Source.                                 |     |
| 1.4a    |    | Primary Energy Imports by Source.                                     |     |
| 1.4b    |    | Primary Energy Exports by Source and Total Net Imports.               |     |
| 1.40    |    | Merchandise Trade Value.                                              |     |
| 1.5     |    | Cost of Fuels to End Users in Real (1982-1984) Dollars.               |     |
| 1.0     |    |                                                                       |     |
|         |    | Primary Energy Consumption per Real Dollar of Gross Domestic Product. |     |
| 1.8     |    | Motor Vehicle Mileage, Fuel Consumption, and Fuel Economy.            |     |
| 1.9     |    | Heating Degree-Days by Census Division.                               |     |
| 1.10    |    | Cooling Degree-Days by Census Division.                               | 19  |
| Section | 2. | Energy Consumption by Sector                                          |     |
| 2.1     |    | Energy Consumption by Sector.                                         | 23  |
| 2.2     |    | Residential Sector Energy Consumption.                                |     |
| 2.3     |    | Commercial Sector Energy Consumption.                                 |     |
| 2.3     |    | Industrial Sector Energy Consumption.                                 |     |
| 2.5     |    | Transportation Sector Energy Consumption.                             |     |
| 2.5     |    | Electric Power Sector Energy Consumption.                             |     |
| 2.0     |    | Electric Fower Sector Energy Consumption.                             | 55  |
| Section | 3. | Petroleum                                                             |     |
| 3.1     |    | Petroleum Overview                                                    | 37  |
| 3.2     |    | Refinery and Blender Net Inputs and Net Production.                   | 39  |
| 3.3     |    | Petroleum Trade                                                       |     |
|         |    | 3.3a Overview                                                         | 41  |
|         |    | 3.3b Imports and Exports by Type.                                     |     |
|         |    | 3.3c Imports From OPEC Countries.                                     |     |
|         |    | 3.3d Imports From Non-OPEC Countries.                                 |     |
| 3.4     |    | Petroleum Stocks.                                                     |     |
| 3.5     |    | Petroleum Products Supplied by Type.                                  |     |
| 3.6     |    | Heat Content of Petroleum Products Supplied by Type.                  |     |
| 3.7     |    | Petroleum Consumption                                                 | 51  |
| 5.7     |    | 3.7a Residential and Commercial Sectors.                              | 52  |
|         |    | 3.7b Industrial Sector.                                               |     |
|         |    |                                                                       |     |
| 2.0     |    | 3.7c Transportation and Electric Power Sectors.                       | 55  |
| 3.8     |    | Heat Content of Petroleum Consumption                                 |     |
|         |    | 3.8a Residential and Commercial Sectors.                              |     |
|         |    | 3.8b Industrial Sector.                                               |     |
|         |    | 3.8c Transportation and Electric Power Sectors.                       | 59  |
| Section | 4. | Natural Gas                                                           |     |
| 4.1     | -  | Natural Gas Overview.                                                 | 69  |
| 4.2     |    | Natural Gas Trade by Country                                          |     |
| 4.3     |    | Natural Gas Consumption by Sector.                                    |     |
| 4.4     |    | Natural Gas in Underground Storage.                                   |     |
|         |    |                                                                       | , 2 |
| Section | 5. | Crude Oil and Natural Gas Resource Development                        |     |
| 5.1     |    | Crude Oil and Natural Gas Drilling Activity Measurements.             |     |
| 5.2     |    | Crude Oil and Natural Gas Exploratory and Development Wells.          | 78  |