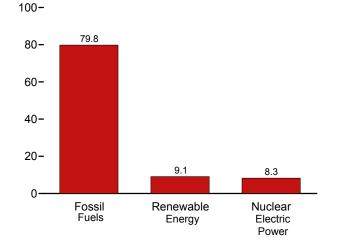

## Figures

| Section | 1. | Energy Overview                                                          |                   |
|---------|----|--------------------------------------------------------------------------|-------------------|
| 1.1     |    | Primary Energy Overview                                                  | . 2               |
| 1.2     |    | Primary Energy Production.                                               | 4                 |
| 1.3     |    | Primary Energy Consumption.                                              |                   |
| 1.4a    |    | Primary Energy Imports and Exports.                                      |                   |
|         |    |                                                                          |                   |
| 1.4b    |    | Primary Energy Net Imports.                                              |                   |
| 1.5     |    | Merchandise Trade Value.                                                 |                   |
| 1.6     |    | Cost of Fuels to End Users in Real (1982-1984) Dollars.                  |                   |
| 1.7     |    | Primary Energy Consumption per Real Dollar of Gross Domestic Product.    | 16                |
| 1.8     |    | Motor Vehicle Fuel Economy.                                              | 17                |
|         |    |                                                                          |                   |
|         |    |                                                                          |                   |
| Section | 2. | Energy Consumption by Sector                                             |                   |
| 2.1     |    | Energy Consumption by Sector.                                            | 22                |
| 2.2     |    | Residential Sector Energy Consumption.                                   | 24                |
| 2.3     |    | Commercial Sector Energy Consumption.                                    |                   |
| 2.4     |    | Industrial Sector Energy Consumption.                                    |                   |
| 2.4     |    | Transportation Sector Energy Consumption                                 |                   |
|         |    |                                                                          |                   |
| 2.6     |    | Electric Power Sector Energy Consumption.                                | 32                |
|         |    |                                                                          |                   |
| Section | 3  | Petroleum                                                                |                   |
|         | 5. | Petroleum Overview                                                       | $\gamma \epsilon$ |
| 3.1     |    |                                                                          |                   |
| 3.2     |    | Refinery and Blender Net Inputs and Net Production.                      | 38                |
| 3.3     |    | Petroleum Trade                                                          |                   |
|         |    | 3.3a Overview                                                            | 40                |
|         |    | 3.3b Imports.                                                            | 42                |
| 3.4     |    | Petroleum Stocks.                                                        |                   |
| 3.5     |    | Petroleum Products Supplied by Type.                                     |                   |
| 3.6     |    | Heat Content of Petroleum Products Supplied by Type.                     |                   |
|         |    |                                                                          |                   |
| 3.7     |    | Petroleum Consumption by Sector.                                         |                   |
| 3.8     |    | Heat Content of Petroleum Consumption by Sector, Selected Products.      | 56                |
|         |    |                                                                          |                   |
| Section | 4  | Natural Gas                                                              |                   |
| 4.1     | 4. | Natural Gas.                                                             | 60                |
| 4.1     |    |                                                                          | 00                |
|         |    |                                                                          |                   |
| Section | 5. | Crude Oil and Natural Gas Resource Development                           |                   |
| 5.1     |    | Crude Oil and Natural Gas Resource Development Indicators.               | 76                |
| 5.1     |    |                                                                          | 10                |
|         |    |                                                                          |                   |
| Section | 6. | Coal                                                                     |                   |
| 6.1     |    | Coal                                                                     | 82                |
| 0.1     |    |                                                                          |                   |
|         |    |                                                                          |                   |
| Section | 7. | Electricity                                                              |                   |
| 7.1     |    | Electricity Overview.                                                    | 92                |
| 7.2     |    | Electricity Net Generation.                                              |                   |
| 7.3     |    | Consumption of Selected Combustible Fuels for Electricity Generation.    |                   |
| 7.4     |    |                                                                          | 70                |
| /.4     |    | Consumption of Selected Combustible Fuels for Electricity Generation and | 02                |
|         |    |                                                                          | 02                |
| 7.5     |    |                                                                          | 06                |
| 7.6     |    | Electricity End Use                                                      | 08                |
|         |    |                                                                          |                   |
| C       | 0  | Nada a Farma                                                             |                   |
|         | 8. | Nuclear Energy                                                           |                   |
| 8.1     |    | Nuclear Energy Overview.   11                                            | 14                |