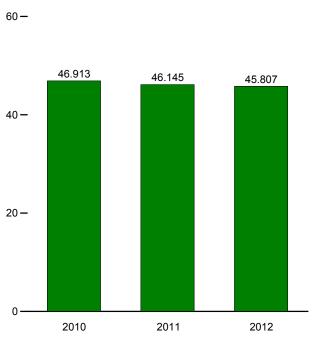

bia, United Arab Emirates, and the Neutral Zone (between Kuwait and Saudi Arabia).

R=Revised. NA=Not available. --=Not applicable. E=Estimate.

Notes: • Data are for crude oil and lease condensate; they exclude natural gas plant liquids. • Monthly data are often preliminary figures and may not average to the annual totals because of rounding or because updates to the preliminary monthly data are not available. • Data for countries may not sum to World totals due to independent rounding. • U.S. geographic coverage is the 50 States and the District of Columbia.

Web Page: See http://www.eia.gov/totalenergy/data/monthly/#international for all available data beginning in 1973.

Sources: See end of section.

#### Figure 11.2 Petroleum Consumption in OECD Countries (Million Barrels per Day)





#### By Selected OECD Country



Note: OECD is the Organization for Economic Cooperation and Web Page: http://www.eia.gov/totalenergy/data/monthly/#international. Source: Table 11.2.

#### Table 11.2 Petroleum Consumption in OECD Countries

(Thousand Barrels per Day)

|                      | France | Germany <sup>a</sup> | Italy | United<br>Kingdom | OECD<br>Europe <sup>b</sup> | Canada             | Japan          | South<br>Korea | United<br>States | Other<br>OECD <sup>c</sup> | OECDd               | World               |
|----------------------|--------|----------------------|-------|-------------------|-----------------------------|--------------------|----------------|----------------|------------------|----------------------------|---------------------|---------------------|
|