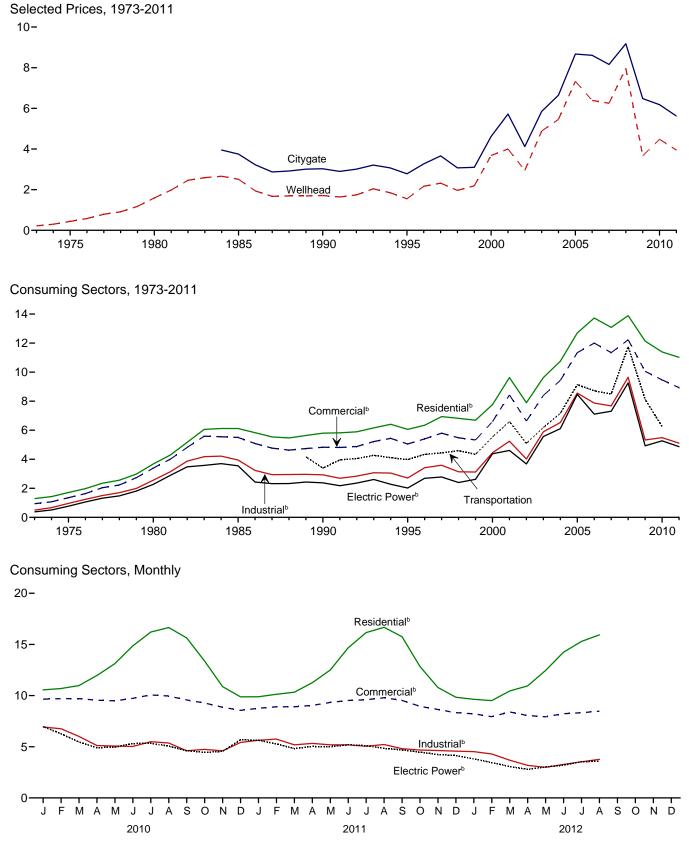

## Tables

| Section                                                                                                   | 0. | Coal                                                                                                                                                                                                                                                                                                                                                                                                                                                                                                                                                                                                                                                                                                                                                                  |                                                                                                                                                                                                               |
|-----------------------------------------------------------------------------------------------------------|----|-----------------------------------------------------------------------------------------------------------------------------------------------------------------------------------------------------------------------------------------------------------------------------------------------------------------------------------------------------------------------------------------------------------------------------------------------------------------------------------------------------------------------------------------------------------------------------------------------------------------------------------------------------------------------------------------------------------------------------------------------------------------------|---------------------------------------------------------------------------------------------------------------------------------------------------------------------------------------------------------------|
| 6.1                                                                                                       |    | Coal Overview                                                                                                                                                                                                                                                                                                                                                                                                                                                                                                                                                                                                                                                                                                                                                         | . 83                                                                                                                                                                                                          |
| 6.2                                                                                                       |    | Coal Consumption by Sector.                                                                                                                                                                                                                                                                                                                                                                                                                                                                                                                                                                                                                                                                                                                                           | . 84                                                                                                                                                                                                          |
| 6.3                                                                                                       |    | Coal Stocks by Sector.                                                                                                                                                                                                                                                                                                                                                                                                                                                                                                                                                                                                                                                                                                                                                |                                                                                                                                                                                                               |
|                                                                                                           |    |                                                                                                                                                                                                                                                                                                                                                                                                                                                                                                                                                                                                                                                                                                                                                                       |                                                                                                                                                                                                               |
| Section                                                                                                   | 7. | Electricity                                                                                                                                                                                                                                                                                                                                                                                                                                                                                                                                                                                                                                                                                                                                                           |                                                                                                                                                                                                               |
| 7.1                                                                                                       |    | Electricity Overview.                                                                                                                                                                                                                                                                                                                                                                                                                                                                                                                                                                                                                                                                                                                                                 | . 93                                                                                                                                                                                                          |
| 7.2                                                                                                       |    | Electricity Net Generation                                                                                                                                                                                                                                                                                                                                                                                                                                                                                                                                                                                                                                                                                                                                            |                                                                                                                                                                                                               |
|                                                                                                           |    | 7.2a Total (All Sectors).                                                                                                                                                                                                                                                                                                                                                                                                                                                                                                                                                                                                                                                                                                                                             | . 95                                                                                                                                                                                                          |
|                                                                                                           |    | 7.2b Electric Power Sector.                                                                                                                                                                                                                                                                                                                                                                                                                                                                                                                                                                                                                                                                                                                                           |                                                                                                                                                                                                               |
|                                                                                                           |    | 7.2c Commercial and Industrial Sectors.                                                                                                                                                                                                                                                                                                                                                                                                                                                                                                                                                                                                                                                                                                                               |                                                                                                                                                                                                               |
| 7.3                                                                                                       |    | Consumption of Combustible Fuels for Electricity Generation                                                                                                                                                                                                                                                                                                                                                                                                                                                                                                                                                                                                                                                                                                           | . 71                                                                                                                                                                                                          |
| 1.5                                                                                                       |    |                                                                                                                                                                                                                                                                                                                                                                                                                                                                                                                                                                                                                                                                                                                                                                       | 00                                                                                                                                                                                                            |
|                                                                                                           |    | 7.3a Total (All Sectors).                                                                                                                                                                                                                                                                                                                                                                                                                                                                                                                                                                                                                                                                                                                                             |                                                                                                                                                                                                               |
|                                                                                                           |    | 7.3b Electric Power Sector.                                                                                                                                                                                                                                                                                                                                                                                                                                                                                                                                                                                                                                                                                                                                           |                                                                                                                                                                                                               |
|                                                                                                           |    | 7.3c Commercial and Industrial Sectors (Selected Fuels).                                                                                                                                                                                                                                                                                                                                                                                                                                                                                                                                                                                                                                                                                                              | 101                                                                                                                                                                                                           |
| 7.4                                                                                                       |    | Consumption of Combustible Fuels for Electricity Generation and Useful Thermal Output                                                                                                                                                                                                                                                                                                                                                                                                                                                                                                                                                                                                                                                                                 |                                                                                                                                                                                                               |
|                                                                                                           |    | 7.4a Total (All Sectors).                                                                                                                                                                                                                                                                                                                                                                                                                                                                                                                                                                                                                                                                                                                                             | 103                                                                                                                                                                                                           |
|                                                                                                           |    | 7.4b Electric Power Sector.                                                                                                                                                                                                                                                                                                                                                                                                                                                                                                                                                                                                                                                                                                                                           | 104                                                                                                                                                                                                           |
|                                                                                                           |    | 7.4c Commercial and Industrial Sectors (Selected Fuels).                                                                                                                                                                                                                                                                                                                                                                                                                                                                                                                                                                                                                                                                                                              | 105                                                                                                                                                                                                           |
| 7.5                                                                                                       |    | Stocks of Coal and Petroleum: Electric Power Sector.                                                                                                                                                                                                                                                                                                                                                                                                                                                                                                                                                                                                                                                                                                                  | 107                                                                                                                                                                                                           |
| 7.6                                                                                                       |    | Electricity End Use.                                                                                                                                                                                                                                                                                                                                                                                                                                                                                                                                                                                                                                                                                                                                                  |                                                                                                                                                                                                               |
| ,                                                                                                         |    |                                                                                                                                                                                                                                                                                                                                                                                                                                                                                                                                                                                                                                                                                                                                                                       |                                                                                                                                                                                                               |
| Section                                                                                                   | 8. | Nuclear Energy                                                                                                                                                                                                                                                                                                                                                                                                                                                                                                                                                                                                                                                                                                                                                        |                                                                                                                                                                                                               |
| 8.1                                                                                                       |    | Nuclear Energy Overview                                                                                                                                                                                                                                                                                                                                                                                                                                                                                                                                                                                                                                                                                                                                               | 115                                                                                                                                                                                                           |
| 0.1                                                                                                       |    |                                                                                                                                                                                                                                                                                                                                                                                                                                                                                                                                                                                                                                                                                                                                                                       | 115                                                                                                                                                                                                           |
| 0.1                                                                                                       |    |                                                                                                                                                                                                                                                                                                                                                                                                                                                                                                                                                                                                                                                                                                                                                                       | 115                                                                                                                                                                                                           |
|                                                                                                           | 9. |                                                                                                                                                                                                                                                                                                                                                                                                                                                                                                                                                                                                                                                                                                                                                                       | 115                                                                                                                                                                                                           |
| Section                                                                                                   | 9. | Energy Prices                                                                                                                                                                                                                                                                                                                                                                                                                                                                                                                                                                                                                                                                                                                                                         |                                                                                                                                                                                                               |
| Section<br>9.1                                                                                            | 9. | Energy Prices<br>Crude Oil Price Summary.                                                                                                                                                                                                                                                                                                                                                                                                                                                                                                                                                                                                                                                                                                                             | 119                                                                                                                                                                                                           |
| <b>Section</b><br>9.1<br>9.2                                                                              | 9. | Energy Prices<br>Crude Oil Price Summary<br>F.O.B. Costs of Crude Oil Imports From Selected Countries                                                                                                                                                                                                                                                                                                                                                                                                                                                                                                                                                                                                                                                                 | 119<br>120                                                                                                                                                                                                    |
| Section<br>9.1<br>9.2<br>9.3                                                                              | 9. | Energy Prices<br>Crude Oil Price Summary.<br>F.O.B. Costs of Crude Oil Imports From Selected Countries.<br>Landed Costs of Crude Oil Imports From Selected Countries.                                                                                                                                                                                                                                                                                                                                                                                                                                                                                                                                                                                                 | 119<br>120<br>121                                                                                                                                                                                             |
| Section<br>9.1<br>9.2<br>9.3<br>9.4                                                                       | 9. | Energy Prices<br>Crude Oil Price Summary.<br>F.O.B. Costs of Crude Oil Imports From Selected Countries.<br>Landed Costs of Crude Oil Imports From Selected Countries.<br>Motor Gasoline Retail Prices, U.S. City Average.                                                                                                                                                                                                                                                                                                                                                                                                                                                                                                                                             | 119<br>120<br>121<br>122                                                                                                                                                                                      |
| <b>Section</b><br>9.1<br>9.2<br>9.3<br>9.4<br>9.5                                                         | 9. | Energy Prices<br>Crude Oil Price Summary<br>F.O.B. Costs of Crude Oil Imports From Selected Countries<br>Landed Costs of Crude Oil Imports From Selected Countries<br>Motor Gasoline Retail Prices, U.S. City Average.<br>Refiner Prices of Residual Fuel Oil.                                                                                                                                                                                                                                                                                                                                                                                                                                                                                                        | 119<br>120<br>121<br>122<br>123                                                                                                                                                                               |
| Section<br>9.1<br>9.2<br>9.3<br>9.4<br>9.5<br>9.6                                                         | 9. | Energy Prices<br>Crude Oil Price Summary<br>F.O.B. Costs of Crude Oil Imports From Selected Countries<br>Landed Costs of Crude Oil Imports From Selected Countries<br>Motor Gasoline Retail Prices, U.S. City Average<br>Refiner Prices of Residual Fuel Oil.<br>Refiner Prices of Petroleum Products for Resale                                                                                                                                                                                                                                                                                                                                                                                                                                                      | 119<br>120<br>121<br>122<br>123<br>124                                                                                                                                                                        |
| Section<br>9.1<br>9.2<br>9.3<br>9.4<br>9.5<br>9.6<br>9.7                                                  | 9. | Energy Prices         Crude Oil Price Summary.         F.O.B. Costs of Crude Oil Imports From Selected Countries.         Landed Costs of Crude Oil Imports From Selected Countries.         Motor Gasoline Retail Prices, U.S. City Average.         Refiner Prices of Residual Fuel Oil.         Refiner Prices of Petroleum Products for Resale.         Refiner Prices of Petroleum Products to End Users.                                                                                                                                                                                                                                                                                                                                                        | 119<br>120<br>121<br>122<br>123<br>124<br>125                                                                                                                                                                 |
| Section<br>9.1<br>9.2<br>9.3<br>9.4<br>9.5<br>9.6<br>9.7<br>9.8                                           | 9. | Energy Prices<br>Crude Oil Price Summary<br>F.O.B. Costs of Crude Oil Imports From Selected Countries.<br>Landed Costs of Crude Oil Imports From Selected Countries.<br>Motor Gasoline Retail Prices, U.S. City Average.<br>Refiner Prices of Residual Fuel Oil.<br>Refiner Prices of Petroleum Products for Resale.<br>Refiner Prices of Petroleum Products to End Users.<br>Average Retail Prices of Electricity.                                                                                                                                                                                                                                                                                                                                                   | 119<br>120<br>121<br>122<br>123<br>124<br>125<br>127                                                                                                                                                          |
| Section<br>9.1<br>9.2<br>9.3<br>9.4<br>9.5<br>9.6<br>9.7<br>9.8<br>9.9                                    | 9. | Energy Prices         Crude Oil Price Summary.         F.O.B. Costs of Crude Oil Imports From Selected Countries.         Landed Costs of Crude Oil Imports From Selected Countries.         Motor Gasoline Retail Prices, U.S. City Average.         Refiner Prices of Residual Fuel Oil.         Refiner Prices of Petroleum Products for Resale.         Refiner Prices of Petroleum Products to End Users.         Average Retail Prices of Electricity.         Cost of Fossil-Fuel Receipts at Electric Generating Plants.                                                                                                                                                                                                                                      | <ol> <li>119</li> <li>120</li> <li>121</li> <li>122</li> <li>123</li> <li>124</li> <li>125</li> <li>127</li> <li>129</li> </ol>                                                                               |
| Section<br>9.1<br>9.2<br>9.3<br>9.4<br>9.5<br>9.6<br>9.7<br>9.8                                           | 9. | Energy Prices<br>Crude Oil Price Summary<br>F.O.B. Costs of Crude Oil Imports From Selected Countries.<br>Landed Costs of Crude Oil Imports From Selected Countries.<br>Motor Gasoline Retail Prices, U.S. City Average.<br>Refiner Prices of Residual Fuel Oil.<br>Refiner Prices of Petroleum Products for Resale.<br>Refiner Prices of Petroleum Products to End Users.<br>Average Retail Prices of Electricity.                                                                                                                                                                                                                                                                                                                                                   | <ol> <li>119</li> <li>120</li> <li>121</li> <li>122</li> <li>123</li> <li>124</li> <li>125</li> <li>127</li> <li>129</li> </ol>                                                                               |
| Section<br>9.1<br>9.2<br>9.3<br>9.4<br>9.5<br>9.6<br>9.7<br>9.8<br>9.9<br>9.10                            |    | Energy Prices<br>Crude Oil Price Summary.<br>F.O.B. Costs of Crude Oil Imports From Selected Countries.<br>Landed Costs of Crude Oil Imports From Selected Countries.<br>Motor Gasoline Retail Prices, U.S. City Average.<br>Refiner Prices of Residual Fuel Oil.<br>Refiner Prices of Petroleum Products for Resale.<br>Refiner Prices of Petroleum Products to End Users.<br>Average Retail Prices of Electricity.<br>Cost of Fossil-Fuel Receipts at Electric Generating Plants.<br>Natural Gas Prices.                                                                                                                                                                                                                                                            | <ol> <li>119</li> <li>120</li> <li>121</li> <li>122</li> <li>123</li> <li>124</li> <li>125</li> <li>127</li> <li>129</li> </ol>                                                                               |
| Section<br>9.1<br>9.2<br>9.3<br>9.4<br>9.5<br>9.6<br>9.7<br>9.8<br>9.9<br>9.10<br>Section                 |    | Energy Prices<br>Crude Oil Price Summary.<br>F.O.B. Costs of Crude Oil Imports From Selected Countries.<br>Landed Costs of Crude Oil Imports From Selected Countries.<br>Motor Gasoline Retail Prices, U.S. City Average.<br>Refiner Prices of Residual Fuel Oil.<br>Refiner Prices of Petroleum Products for Resale.<br>Refiner Prices of Petroleum Products to End Users.<br>Average Retail Prices of Electricity.<br>Cost of Fossil-Fuel Receipts at Electric Generating Plants.<br>Natural Gas Prices.                                                                                                                                                                                                                                                            | 119<br>120<br>121<br>122<br>123<br>124<br>125<br>127<br>129<br>131                                                                                                                                            |
| Section<br>9.1<br>9.2<br>9.3<br>9.4<br>9.5<br>9.6<br>9.7<br>9.8<br>9.9<br>9.10<br>Section<br>10.1         |    | Energy Prices         Crude Oil Price Summary.         F.O.B. Costs of Crude Oil Imports From Selected Countries.         Landed Costs of Crude Oil Imports From Selected Countries.         Landed Costs of Crude Oil Imports From Selected Countries.         Motor Gasoline Retail Prices, U.S. City Average.         Refiner Prices of Residual Fuel Oil.         Refiner Prices of Petroleum Products for Resale.         Refiner Prices of Petroleum Products to End Users.         Average Retail Prices of Electricity.         Cost of Fossil-Fuel Receipts at Electric Generating Plants.         Natural Gas Prices.         Renewable Energy         Renewable Energy Production and Consumption by Source.                                               | 119<br>120<br>121<br>122<br>123<br>124<br>125<br>127<br>129<br>131                                                                                                                                            |
| Section<br>9.1<br>9.2<br>9.3<br>9.4<br>9.5<br>9.6<br>9.7<br>9.8<br>9.9<br>9.10<br>Section                 |    | Energy Prices         Crude Oil Price Summary.         F.O.B. Costs of Crude Oil Imports From Selected Countries.         Landed Costs of Crude Oil Imports From Selected Countries.         Motor Gasoline Retail Prices, U.S. City Average.         Refiner Prices of Residual Fuel Oil.         Refiner Prices of Petroleum Products for Resale.         Refiner Prices of Petroleum Products to End Users.         Average Retail Prices of Electricity.         Cost of Fossil-Fuel Receipts at Electric Generating Plants.         Natural Gas Prices.         Renewable Energy         Renewable Energy Consumption                                                                                                                                            | 119<br>120<br>121<br>122<br>123<br>124<br>125<br>127<br>129<br>131                                                                                                                                            |
| Section<br>9.1<br>9.2<br>9.3<br>9.4<br>9.5<br>9.6<br>9.7<br>9.8<br>9.9<br>9.10<br>Section<br>10.1         |    | Energy Prices         Crude Oil Price Summary.         F.O.B. Costs of Crude Oil Imports From Selected Countries.         Landed Costs of Crude Oil Imports From Selected Countries.         Motor Gasoline Retail Prices, U.S. City Average.         Refiner Prices of Residual Fuel Oil.         Refiner Prices of Petroleum Products for Resale.         Refiner Prices of Petroleum Products to End Users.         Average Retail Prices of Electricity.         Cost of Fossil-Fuel Receipts at Electric Generating Plants.         Natural Gas Prices.         Renewable Energy         Renewable Energy Consumption         10.2a         Residential and Commercial Sectors.                                                                                  | 119<br>120<br>121<br>122<br>123<br>124<br>125<br>127<br>129<br>131<br>137                                                                                                                                     |
| Section<br>9.1<br>9.2<br>9.3<br>9.4<br>9.5<br>9.6<br>9.7<br>9.8<br>9.9<br>9.10<br>Section<br>10.1         |    | Energy Prices         Crude Oil Price Summary.         F.O.B. Costs of Crude Oil Imports From Selected Countries.         Landed Costs of Crude Oil Imports From Selected Countries.         Motor Gasoline Retail Prices, U.S. City Average.         Refiner Prices of Residual Fuel Oil.         Refiner Prices of Petroleum Products for Resale.         Refiner Prices of Petroleum Products to End Users.         Average Retail Prices of Electricity.         Cost of Fossil-Fuel Receipts at Electric Generating Plants.         Natural Gas Prices.         Renewable Energy         Renewable Energy Consumption         10.2a Residential and Commercial Sectors.         10.2b Industrial and Transportation Sectors.                                     | <ul> <li>119</li> <li>120</li> <li>121</li> <li>122</li> <li>123</li> <li>124</li> <li>125</li> <li>127</li> <li>129</li> <li>131</li> <li>137</li> <li>138</li> <li>139</li> </ul>                           |
| Section<br>9.1<br>9.2<br>9.3<br>9.4<br>9.5<br>9.6<br>9.7<br>9.8<br>9.9<br>9.10<br>Section<br>10.1<br>10.2 |    | Energy Prices         Crude Oil Price Summary.         F.O.B. Costs of Crude Oil Imports From Selected Countries.         Landed Costs of Crude Oil Imports From Selected Countries.         Motor Gasoline Retail Prices, U.S. City Average.         Refiner Prices of Residual Fuel Oil.         Refiner Prices of Petroleum Products for Resale.         Refiner Prices of Petroleum Products to End Users.         Average Retail Prices of Electricity.         Cost of Fossil-Fuel Receipts at Electric Generating Plants.         Natural Gas Prices.         Renewable Energy         Renewable Energy Consumption         10.2a Residential and Commercial Sectors.         10.2b Industrial and Transportation Sectors.         10.2c Electric Power Sector | <ul> <li>119</li> <li>120</li> <li>121</li> <li>122</li> <li>123</li> <li>124</li> <li>125</li> <li>127</li> <li>129</li> <li>131</li> <li>137</li> <li>138</li> <li>139</li> <li>140</li> </ul>              |
| Section<br>9.1<br>9.2<br>9.3<br>9.4<br>9.5<br>9.6<br>9.7<br>9.8<br>9.9<br>9.10<br>Section<br>10.1<br>10.2 |    | Energy Prices         Crude Oil Price Summary.         F.O.B. Costs of Crude Oil Imports From Selected Countries.         Landed Costs of Crude Oil Imports From Selected Countries.         Motor Gasoline Retail Prices, U.S. City Average.         Refiner Prices of Residual Fuel Oil.         Refiner Prices of Petroleum Products for Resale.         Refiner Prices of Petroleum Products to End Users.         Average Retail Prices of Electricity.         Cost of Fossil-Fuel Receipts at Electric Generating Plants.         Natural Gas Prices.         Renewable Energy         Renewable Energy Consumption         10.2a Residential and Commercial Sectors.         10.2b Industrial and Transportation Sectors.         10.2c Electric Power Sector | <ul> <li>119</li> <li>120</li> <li>121</li> <li>122</li> <li>123</li> <li>124</li> <li>125</li> <li>127</li> <li>129</li> <li>131</li> <li>137</li> <li>138</li> <li>139</li> <li>140</li> <li>141</li> </ul> |
| Section<br>9.1<br>9.2<br>9.3<br>9.4<br>9.5<br>9.6<br>9.7<br>9.8<br>9.9<br>9.10<br>Section<br>10.1<br>10.2 |    | Energy Prices         Crude Oil Price Summary.         F.O.B. Costs of Crude Oil Imports From Selected Countries.         Landed Costs of Crude Oil Imports From Selected Countries.         Motor Gasoline Retail Prices, U.S. City Average.         Refiner Prices of Residual Fuel Oil.         Refiner Prices of Petroleum Products for Resale.         Refiner Prices of Petroleum Products to End Users.         Average Retail Prices of Electricity.         Cost of Fossil-Fuel Receipts at Electric Generating Plants.         Natural Gas Prices.         Renewable Energy         Renewable Energy Consumption         10.2a Residential and Commercial Sectors.         10.2b Industrial and Transportation Sectors.         10.2c Electric Power Sector | <ul> <li>119</li> <li>120</li> <li>121</li> <li>122</li> <li>123</li> <li>124</li> <li>125</li> <li>127</li> <li>129</li> <li>131</li> <li>137</li> <li>138</li> <li>139</li> <li>140</li> </ul>              |