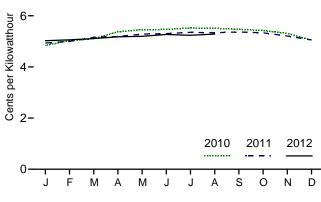

## Tables

| Section                                                                                                   | 0. | Coal                                                                                                                                                                                                                                                                                                                                                                                                                                                                                                                                                                                                                                                                                                                                                                  |                                                                                                                                                                                                               |
|-----------------------------------------------------------------------------------------------------------|----|-----------------------------------------------------------------------------------------------------------------------------------------------------------------------------------------------------------------------------------------------------------------------------------------------------------------------------------------------------------------------------------------------------------------------------------------------------------------------------------------------------------------------------------------------------------------------------------------------------------------------------------------------------------------------------------------------------------------------------------------------------------------------|---------------------------------------------------------------------------------------------------------------------------------------------------------------------------------------------------------------|
| 6.1                                                                                                       |    | Coal Overview                                                                                                                                                                                                                                                                                                                                                                                                                                                                                                                                                                                                                                                                                                                                                         | . 83                                                                                                                                                                                                          |
| 6.2                                                                                                       |    | Coal Consumption by Sector.                                                                                                                                                                                                                                                                                                                                                                                                                                                                                                                                                                                                                                                                                                                                           | . 84                                                                                                                                                                                                          |
| 6.3                                                                                                       |    | Coal Stocks by Sector.                                                                                                                                                                                                                                                                                                                                                                                                                                                                                                                                                                                                                                                                                                                                                |                                                                                                                                                                                                               |
|                                                                                                           |    |                                                                                                                                                                                                                                                                                                                                                                                                                                                                                                                                                                                                                                                                                                                                                                       |                                                                                                                                                                                                               |
| Section                                                                                                   | 7. | Electricity                                                                                                                                                                                                                                                                                                                                                                                                                                                                                                                                                                                                                                                                                                                                                           |                                                                                                                                                                                                               |
| 7.1                                                                                                       |    | Electricity Overview.                                                                                                                                                                                                                                                                                                                                                                                                                                                                                                                                                                                                                                                                                                                                                 | . 93                                                                                                                                                                                                          |
| 7.2                                                                                                       |    | Electricity Net Generation                                                                                                                                                                                                                                                                                                                                                                                                                                                                                                                                                                                                                                                                                                                                            |                                                                                                                                                                                                               |
|                                                                                                           |    | 7.2a Total (All Sectors).                                                                                                                                                                                                                                                                                                                                                                                                                                                                                                                                                                                                                                                                                                                                             | . 95                                                                                                                                                                                                          |
|                                                                                                           |    | 7.2b Electric Power Sector.                                                                                                                                                                                                                                                                                                                                                                                                                                                                                                                                                                                                                                                                                                                                           |                                                                                                                                                                                                               |
|                                                                                                           |    | 7.2c Commercial and Industrial Sectors.                                                                                                                                                                                                                                                                                                                                                                                                                                                                                                                                                                                                                                                                                                                               |                                                                                                                                                                                                               |
| 7.3                                                                                                       |    | Consumption of Combustible Fuels for Electricity Generation                                                                                                                                                                                                                                                                                                                                                                                                                                                                                                                                                                                                                                                                                                           | . 71                                                                                                                                                                                                          |
| 1.5                                                                                                       |    |                                                                                                                                                                                                                                                                                                                                                                                                                                                                                                                                                                                                                                                                                                                                                                       | 00                                                                                                                                                                                                            |
|                                                                                                           |    | 7.3a Total (All Sectors).                                                                                                                                                                                                                                                                                                                                                                                                                                                                                                                                                                                                                                                                                                                                             |                                                                                                                                                                                                               |
|                                                                                                           |    | 7.3b Electric Power Sector.                                                                                                                                                                                                                                                                                                                                                                                                                                                                                                                                                                                                                                                                                                                                           |                                                                                                                                                                                                               |
|                                                                                                           |    | 7.3c Commercial and Industrial Sectors (Selected Fuels).                                                                                                                                                                                                                                                                                                                                                                                                                                                                                                                                                                                                                                                                                                              | 101                                                                                                                                                                                                           |
| 7.4                                                                                                       |    | Consumption of Combustible Fuels for Electricity Generation and Useful Thermal Output                                                                                                                                                                                                                                                                                                                                                                                                                                                                                                                                                                                                                                                                                 |                                                                                                                                                                                                               |
|                                                                                                           |    | 7.4a Total (All Sectors).                                                                                                                                                                                                                                                                                                                                                                                                                                                                                                                                                                                                                                                                                                                                             | 103                                                                                                                                                                                                           |
|                                                                                                           |    | 7.4b Electric Power Sector.                                                                                                                                                                                                                                                                                                                                                                                                                                                                                                                                                                                                                                                                                                                                           | 104                                                                                                                                                                                                           |
|                                                                                                           |    | 7.4c Commercial and Industrial Sectors (Selected Fuels).                                                                                                                                                                                                                                                                                                                                                                                                                                                                                                                                                                                                                                                                                                              | 105                                                                                                                                                                                                           |
| 7.5                                                                                                       |    | Stocks of Coal and Petroleum: Electric Power Sector.                                                                                                                                                                                                                                                                                                                                                                                                                                                                                                                                                                                                                                                                                                                  | 107                                                                                                                                                                                                           |
| 7.6                                                                                                       |    | Electricity End Use.                                                                                                                                                                                                                                                                                                                                                                                                                                                                                                                                                                                                                                                                                                                                                  |                                                                                                                                                                                                               |
| ,                                                                                                         |    |                                                                                                                                                                                                                                                                                                                                                                                                                                                                                                                                                                                                                                                                                                                                                                       |                                                                                                                                                                                                               |
| Section                                                                                                   | 8. | Nuclear Energy                                                                                                                                                                                                                                                                                                                                                                                                                                                                                                                                                                                                                                                                                                                                                        |                                                                                                                                                                                                               |
| 8.1                                                                                                       |    | Nuclear Energy Overview                                                                                                                                                                                                                                                                                                                                                                                                                                                                                                                                                                                                                                                                                                                                               | 115                                                                                                                                                                                                           |
| 0.1                                                                                                       |    |                                                                                                                                                                                                                                                                                                                                                                                                                                                                                                                                                                                                                                                                                                                                                                       | 115                                                                                                                                                                                                           |
| 0.1                                                                                                       |    |                                                                                                                                                                                                                                                                                                                                                                                                                                                                                                                                                                                                                                                                                                                                                                       | 115                                                                                                                                                                                                           |
|                                                                                                           | 9. |                                                                                                                                                                                                                                                                                                                                                                                                                                                                                                                                                                                                                                                                                                                                                                       | 115                                                                                                                                                                                                           |
| Section                                                                                                   | 9. | Energy Prices                                                                                                                                                                                                                                                                                                                                                                                                                                                                                                                                                                                                                                                                                                                                                         |                                                                                                                                                                                                               |
| Section<br>9.1                                                                                            | 9. | Energy Prices<br>Crude Oil Price Summary.                                                                                                                                                                                                                                                                                                                                                                                                                                                                                                                                                                                                                                                                                                                             | 119                                                                                                                                                                                                           |
| <b>Section</b><br>9.1<br>9.2                                                                              | 9. | Energy Prices<br>Crude Oil Price Summary<br>F.O.B. Costs of Crude Oil Imports From Selected Countries                                                                                                                                                                                                                                                                                                                                                                                                                                                                                                                                                                                                                                                                 | 119<br>120                                                                                                                                                                                                    |
| Section<br>9.1<br>9.2<br>9.3                                                                              | 9. | Energy Prices<br>Crude Oil Price Summary.<br>F.O.B. Costs of Crude Oil Imports From Selected Countries.<br>Landed Costs of Crude Oil Imports From Selected Countries.                                                                                                                                                                                                                                                                                                                                                                                                                                                                                                                                                                                                 | 119<br>120<br>121                                                                                                                                                                                             |
| Section<br>9.1<br>9.2<br>9.3<br>9.4                                                                       | 9. | Energy Prices<br>Crude Oil Price Summary.<br>F.O.B. Costs of Crude Oil Imports From Selected Countries.<br>Landed Costs of Crude Oil Imports From Selected Countries.<br>Motor Gasoline Retail Prices, U.S. City Average.                                                                                                                                                                                                                                                                                                                                                                                                                                                                                                                                             | 119<br>120<br>121<br>122                                                                                                                                                                                      |
| <b>Section</b><br>9.1<br>9.2<br>9.3<br>9.4<br>9.5                                                         | 9. | Energy Prices<br>Crude Oil Price Summary<br>F.O.B. Costs of Crude Oil Imports From Selected Countries<br>Landed Costs of Crude Oil Imports From Selected Countries<br>Motor Gasoline Retail Prices, U.S. City Average.<br>Refiner Prices of Residual Fuel Oil.                                                                                                                                                                                                                                                                                                                                                                                                                                                                                                        | 119<br>120<br>121<br>122<br>123                                                                                                                                                                               |
| Section<br>9.1<br>9.2<br>9.3<br>9.4<br>9.5<br>9.6                                                         | 9. | Energy Prices<br>Crude Oil Price Summary<br>F.O.B. Costs of Crude Oil Imports From Selected Countries<br>Landed Costs of Crude Oil Imports From Selected Countries<br>Motor Gasoline Retail Prices, U.S. City Average<br>Refiner Prices of Residual Fuel Oil.<br>Refiner Prices of Petroleum Products for Resale                                                                                                                                                                                                                                                                                                                                                                                                                                                      | 119<br>120<br>121<br>122<br>123<br>124                                                                                                                                                                        |
| Section<br>9.1<br>9.2<br>9.3<br>9.4<br>9.5<br>9.6<br>9.7                                                  | 9. | Energy Prices         Crude Oil Price Summary.         F.O.B. Costs of Crude Oil Imports From Selected Countries.         Landed Costs of Crude Oil Imports From Selected Countries.         Motor Gasoline Retail Prices, U.S. City Average.         Refiner Prices of Residual Fuel Oil.         Refiner Prices of Petroleum Products for Resale.         Refiner Prices of Petroleum Products to End Users.                                                                                                                                                                                                                                                                                                                                                        | 119<br>120<br>121<br>122<br>123<br>124<br>125                                                                                                                                                                 |
| Section<br>9.1<br>9.2<br>9.3<br>9.4<br>9.5<br>9.6<br>9.7<br>9.8                                           | 9. | Energy Prices<br>Crude Oil Price Summary<br>F.O.B. Costs of Crude Oil Imports From Selected Countries.<br>Landed Costs of Crude Oil Imports From Selected Countries.<br>Motor Gasoline Retail Prices, U.S. City Average.<br>Refiner Prices of Residual Fuel Oil.<br>Refiner Prices of Petroleum Products for Resale.<br>Refiner Prices of Petroleum Products to End Users.<br>Average Retail Prices of Electricity.                                                                                                                                                                                                                                                                                                                                                   | 119<br>120<br>121<br>122<br>123<br>124<br>125<br>127                                                                                                                                                          |
| Section<br>9.1<br>9.2<br>9.3<br>9.4<br>9.5<br>9.6<br>9.7<br>9.8<br>9.9                                    | 9. | Energy Prices         Crude Oil Price Summary.         F.O.B. Costs of Crude Oil Imports From Selected Countries.         Landed Costs of Crude Oil Imports From Selected Countries.         Motor Gasoline Retail Prices, U.S. City Average.         Refiner Prices of Residual Fuel Oil.         Refiner Prices of Petroleum Products for Resale.         Refiner Prices of Petroleum Products to End Users.         Average Retail Prices of Electricity.         Cost of Fossil-Fuel Receipts at Electric Generating Plants.                                                                                                                                                                                                                                      | <ol> <li>119</li> <li>120</li> <li>121</li> <li>122</li> <li>123</li> <li>124</li> <li>125</li> <li>127</li> <li>129</li> </ol>                                                                               |
| Section<br>9.1<br>9.2<br>9.3<br>9.4<br>9.5<br>9.6<br>9.7<br>9.8                                           | 9. | Energy Prices<br>Crude Oil Price Summary<br>F.O.B. Costs of Crude Oil Imports From Selected Countries.<br>Landed Costs of Crude Oil Imports From Selected Countries.<br>Motor Gasoline Retail Prices, U.S. City Average.<br>Refiner Prices of Residual Fuel Oil.<br>Refiner Prices of Petroleum Products for Resale.<br>Refiner Prices of Petroleum Products to End Users.<br>Average Retail Prices of Electricity.                                                                                                                                                                                                                                                                                                                                                   | <ol> <li>119</li> <li>120</li> <li>121</li> <li>122</li> <li>123</li> <li>124</li> <li>125</li> <li>127</li> <li>129</li> </ol>                                                                               |
| Section<br>9.1<br>9.2<br>9.3<br>9.4<br>9.5<br>9.6<br>9.7<br>9.8<br>9.9<br>9.10                            |    | Energy Prices<br>Crude Oil Price Summary.<br>F.O.B. Costs of Crude Oil Imports From Selected Countries.<br>Landed Costs of Crude Oil Imports From Selected Countries.<br>Motor Gasoline Retail Prices, U.S. City Average.<br>Refiner Prices of Residual Fuel Oil.<br>Refiner Prices of Petroleum Products for Resale.<br>Refiner Prices of Petroleum Products to End Users.<br>Average Retail Prices of Electricity.<br>Cost of Fossil-Fuel Receipts at Electric Generating Plants.<br>Natural Gas Prices.                                                                                                                                                                                                                                                            | <ol> <li>119</li> <li>120</li> <li>121</li> <li>122</li> <li>123</li> <li>124</li> <li>125</li> <li>127</li> <li>129</li> </ol>                                                                               |
| Section<br>9.1<br>9.2<br>9.3<br>9.4<br>9.5<br>9.6<br>9.7<br>9.8<br>9.9<br>9.10<br>Section                 |    | Energy Prices<br>Crude Oil Price Summary.<br>F.O.B. Costs of Crude Oil Imports From Selected Countries.<br>Landed Costs of Crude Oil Imports From Selected Countries.<br>Motor Gasoline Retail Prices, U.S. City Average.<br>Refiner Prices of Residual Fuel Oil.<br>Refiner Prices of Petroleum Products for Resale.<br>Refiner Prices of Petroleum Products to End Users.<br>Average Retail Prices of Electricity.<br>Cost of Fossil-Fuel Receipts at Electric Generating Plants.<br>Natural Gas Prices.                                                                                                                                                                                                                                                            | 119<br>120<br>121<br>122<br>123<br>124<br>125<br>127<br>129<br>131                                                                                                                                            |
| Section<br>9.1<br>9.2<br>9.3<br>9.4<br>9.5<br>9.6<br>9.7<br>9.8<br>9.9<br>9.10<br>Section<br>10.1         |    | Energy Prices         Crude Oil Price Summary.         F.O.B. Costs of Crude Oil Imports From Selected Countries.         Landed Costs of Crude Oil Imports From Selected Countries.         Landed Costs of Crude Oil Imports From Selected Countries.         Motor Gasoline Retail Prices, U.S. City Average.         Refiner Prices of Residual Fuel Oil.         Refiner Prices of Petroleum Products for Resale.         Refiner Prices of Petroleum Products to End Users.         Average Retail Prices of Electricity.         Cost of Fossil-Fuel Receipts at Electric Generating Plants.         Natural Gas Prices.         Renewable Energy         Renewable Energy Production and Consumption by Source.                                               | 119<br>120<br>121<br>122<br>123<br>124<br>125<br>127<br>129<br>131                                                                                                                                            |
| Section<br>9.1<br>9.2<br>9.3<br>9.4<br>9.5<br>9.6<br>9.7<br>9.8<br>9.9<br>9.10<br>Section                 |    | Energy Prices         Crude Oil Price Summary.         F.O.B. Costs of Crude Oil Imports From Selected Countries.         Landed Costs of Crude Oil Imports From Selected Countries.         Motor Gasoline Retail Prices, U.S. City Average.         Refiner Prices of Residual Fuel Oil.         Refiner Prices of Petroleum Products for Resale.         Refiner Prices of Petroleum Products to End Users.         Average Retail Prices of Electricity.         Cost of Fossil-Fuel Receipts at Electric Generating Plants.         Natural Gas Prices.         Renewable Energy         Renewable Energy Consumption                                                                                                                                            | 119<br>120<br>121<br>122<br>123<br>124<br>125<br>127<br>129<br>131                                                                                                                                            |
| Section<br>9.1<br>9.2<br>9.3<br>9.4<br>9.5<br>9.6<br>9.7<br>9.8<br>9.9<br>9.10<br>Section<br>10.1         |    | Energy Prices         Crude Oil Price Summary.         F.O.B. Costs of Crude Oil Imports From Selected Countries.         Landed Costs of Crude Oil Imports From Selected Countries.         Motor Gasoline Retail Prices, U.S. City Average.         Refiner Prices of Residual Fuel Oil.         Refiner Prices of Petroleum Products for Resale.         Refiner Prices of Petroleum Products to End Users.         Average Retail Prices of Electricity.         Cost of Fossil-Fuel Receipts at Electric Generating Plants.         Natural Gas Prices.         Renewable Energy         Renewable Energy Consumption         10.2a         Residential and Commercial Sectors.                                                                                  | 119<br>120<br>121<br>122<br>123<br>124<br>125<br>127<br>129<br>131<br>137                                                                                                                                     |
| Section<br>9.1<br>9.2<br>9.3<br>9.4<br>9.5<br>9.6<br>9.7<br>9.8<br>9.9<br>9.10<br>Section<br>10.1         |    | Energy Prices         Crude Oil Price Summary.         F.O.B. Costs of Crude Oil Imports From Selected Countries.         Landed Costs of Crude Oil Imports From Selected Countries.         Motor Gasoline Retail Prices, U.S. City Average.         Refiner Prices of Residual Fuel Oil.         Refiner Prices of Petroleum Products for Resale.         Refiner Prices of Petroleum Products to End Users.         Average Retail Prices of Electricity.         Cost of Fossil-Fuel Receipts at Electric Generating Plants.         Natural Gas Prices.         Renewable Energy         Renewable Energy Consumption         10.2a Residential and Commercial Sectors.         10.2b Industrial and Transportation Sectors.                                     | <ul> <li>119</li> <li>120</li> <li>121</li> <li>122</li> <li>123</li> <li>124</li> <li>125</li> <li>127</li> <li>129</li> <li>131</li> <li>137</li> <li>138</li> <li>139</li> </ul>                           |
| Section<br>9.1<br>9.2<br>9.3<br>9.4<br>9.5<br>9.6<br>9.7<br>9.8<br>9.9<br>9.10<br>Section<br>10.1<br>10.2 |    | Energy Prices         Crude Oil Price Summary.         F.O.B. Costs of Crude Oil Imports From Selected Countries.         Landed Costs of Crude Oil Imports From Selected Countries.         Motor Gasoline Retail Prices, U.S. City Average.         Refiner Prices of Residual Fuel Oil.         Refiner Prices of Petroleum Products for Resale.         Refiner Prices of Petroleum Products to End Users.         Average Retail Prices of Electricity.         Cost of Fossil-Fuel Receipts at Electric Generating Plants.         Natural Gas Prices.         Renewable Energy         Renewable Energy Consumption         10.2a Residential and Commercial Sectors.         10.2b Industrial and Transportation Sectors.         10.2c Electric Power Sector | <ul> <li>119</li> <li>120</li> <li>121</li> <li>122</li> <li>123</li> <li>124</li> <li>125</li> <li>127</li> <li>129</li> <li>131</li> <li>137</li> <li>138</li> <li>139</li> <li>140</li> </ul>              |
| Section<br>9.1<br>9.2<br>9.3<br>9.4<br>9.5<br>9.6<br>9.7<br>9.8<br>9.9<br>9.10<br>Section<br>10.1<br>10.2 |    | Energy Prices         Crude Oil Price Summary.         F.O.B. Costs of Crude Oil Imports From Selected Countries.         Landed Costs of Crude Oil Imports From Selected Countries.         Motor Gasoline Retail Prices, U.S. City Average.         Refiner Prices of Residual Fuel Oil.         Refiner Prices of Petroleum Products for Resale.         Refiner Prices of Petroleum Products to End Users.         Average Retail Prices of Electricity.         Cost of Fossil-Fuel Receipts at Electric Generating Plants.         Natural Gas Prices.         Renewable Energy         Renewable Energy Consumption         10.2a Residential and Commercial Sectors.         10.2b Industrial and Transportation Sectors.         10.2c Electric Power Sector | <ul> <li>119</li> <li>120</li> <li>121</li> <li>122</li> <li>123</li> <li>124</li> <li>125</li> <li>127</li> <li>129</li> <li>131</li> <li>137</li> <li>138</li> <li>139</li> <li>140</li> <li>141</li> </ul> |
| Section<br>9.1<br>9.2<br>9.3<br>9.4<br>9.5<br>9.6<br>9.7<br>9.8<br>9.9<br>9.10<br>Section<br>10.1<br>10.2 |    | Energy Prices         Crude Oil Price Summary.         F.O.B. Costs of Crude Oil Imports From Selected Countries.         Landed Costs of Crude Oil Imports From Selected Countries.         Motor Gasoline Retail Prices, U.S. City Average.         Refiner Prices of Residual Fuel Oil.         Refiner Prices of Petroleum Products for Resale.         Refiner Prices of Petroleum Products to End Users.         Average Retail Prices of Electricity.         Cost of Fossil-Fuel Receipts at Electric Generating Plants.         Natural Gas Prices.         Renewable Energy         Renewable Energy Consumption         10.2a Residential and Commercial Sectors.         10.2b Industrial and Transportation Sectors.         10.2c Electric Power Sector | <ul> <li>119</li> <li>120</li> <li>121</li> <li>122</li> <li>123</li> <li>124</li> <li>125</li> <li>127</li> <li>129</li> <li>131</li> <li>137</li> <li>138</li> <li>139</li> <li>140</li> </ul>              |