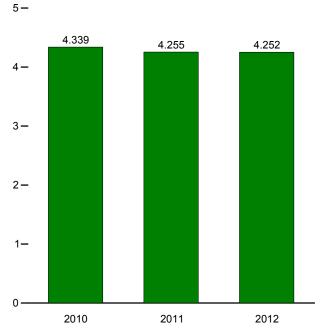

available data beginning in 1973. Sources: • United States: Table 3.1. • Chile, East Germany, Former Czechoslovakia, Hungary, Mexico, Poland, South Korea, Non-OECD Countries, U.S. Territories, and World: 1973-1979–U.S. Energy Information Administration (EIA), International Energy Database. • Countries Other Than United States: 1980-2008—EIA, International Energy Statistics (IES). • OECD Countries, and U.S. Territories: 2009 forward—EIA, IES. • World: 2009 forward—EIA, Short Term Energy Outlook, November 2012, Table 3a. • All Other Data:—International Energy Agency (IEA), Quarterly Oil Statistics and Energy Balances in OECD Countries, various issues.

#### Figure 11.3 Petroleum Stocks in OECD Countries (Billion Barrels)

Overview, End of Year, 1973-2011

OECD Stocks, End of Month, July





#### By Selected OECD Country, End of Month



Note: OECD is the Organization for Economic Cooperation and Development. Web Page: http://www.eia.gov/totalenergy/data/monthly/#international. Source: Table 11.3.

#### Table 11.3 Petroleum Stocks in OECD Countries

(Million Barrels)

|            | _          |                      |            | United   | OECD           |                  |            | South      | United         | Other      |                |
|------------|------------|----------------------|------------|----------|----------------|------------------|------------|------------|----------------|------------|----------------|
|            | France     | Germany <sup>a</sup> | Italy      | Kingdom  | Europeb        | Canada           | Japan      | Korea      | States