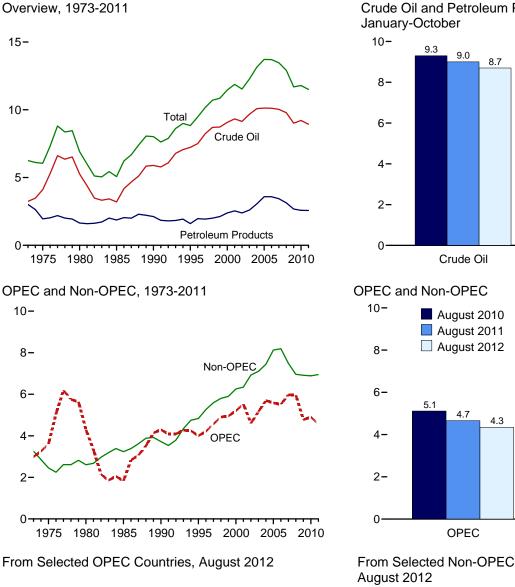

#### Section 11. International Petroleum

| 11.1 | World Crude Oil Production                      |     |
|------|-------------------------------------------------|-----|
|      | 11.1a OPEC Members.                             | 150 |
|      | 11.1b Persian Gulf Nations, Non-OPEC, and World | 151 |
| 11.2 | Petroleum Consumption in OECD Countries.        | 153 |
| 11.3 | Petroleum Stocks in OECD Countries.             | 155 |