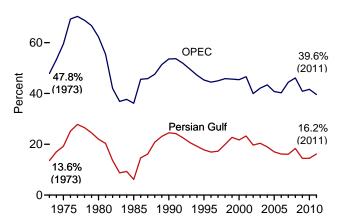

a.gov/totalenergy/data/monthly/#petroleum. • For related information, see http://www.eia.gov/totalenergy/data/monthly/#petroleum.

Sources: • 1973-1975: Bureau of Mines, Mineral Industry Surveys, Petroleum Sources: • 1973-1975: Bureau of Mines, Mineral Industry Surveys, Petroleum Statement, Annual, annual reports. • 1976-1980: U.S. Energy Information Administration (EIA), Energy Data Reports, Petroleum Statement, Annual, annual reports. • 1981-2011: EIA, Petroleum Supply Annual, annual reports. • 2012: EIA, Petroleum Supply Monthly, monthly reports; and, for the current two months, Weekly Petroleum Status Report data system, Short-Term Integrated Forecasting System, and Monthly Energy Review data system calculations.

### Figure 3.3a Petroleum Trade: Overview

Overview, August 2012









Net Imports as Share of Products Supplied, 1973-2011



Imports From OPEC and Persian Gulf as Share of Total Imports, January-August



Net Imports as Share of Products Supplied, January-October



75-

### Table 3.3a Petroleum Trade: Overview

|                              |                                                 |                                      |                               |                             |                             |                               |                                                 |                                      | are of<br>Supplied        |                           |                                                 | nare of mports                       |
|------------------------------|-----------------------------------------