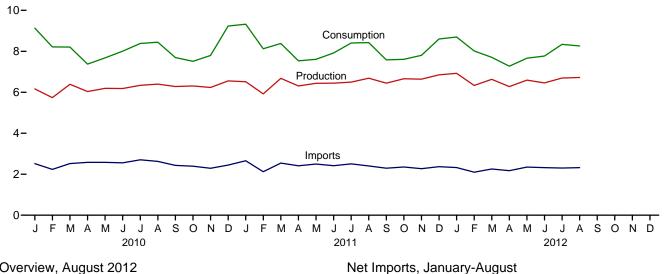

## Figures

| Section | 1. | Energy Overview                                                          |                   |
|---------|----|--------------------------------------------------------------------------|-------------------|
| 1.1     |    | Primary Energy Overview                                                  | . 2               |
| 1.2     |    | Primary Energy Production.                                               | 4                 |
| 1.3     |    | Primary Energy Consumption.                                              |                   |
| 1.4a    |    | Primary Energy Imports and Exports.                                      |                   |
|         |    |                                                                          |                   |
| 1.4b    |    | Primary Energy Net Imports.                                              |                   |
| 1.5     |    | Merchandise Trade Value.                                                 |                   |
| 1.6     |    | Cost of Fuels to End Users in Real (1982-1984) Dollars.                  |                   |
| 1.7     |    | Primary Energy Consumption per Real Dollar of Gross Domestic Product.    | 16                |
| 1.8     |    | Motor Vehicle Fuel Economy.                                              | 17                |
|         |    |                                                                          |                   |
|         |    |                                                                          |                   |
| Section | 2. | Energy Consumption by Sector                                             |                   |
| 2.1     |    | Energy Consumption by Sector.                                            | 22                |
| 2.2     |    | Residential Sector Energy Consumption.                                   | 24                |
| 2.3     |    | Commercial Sector Energy Consumption.                                    |                   |
| 2.4     |    | Industrial Sector Energy Consumption.                                    |                   |
| 2.4     |    | Transportation Sector Energy Consumption                                 |                   |
|         |    |                                                                          |                   |
| 2.6     |    | Electric Power Sector Energy Consumption.                                | 32                |
|         |    |                                                                          |                   |
| Section | 3  | Petroleum                                                                |                   |
|         | 5. | Petroleum Overview                                                       | $\gamma \epsilon$ |
| 3.1     |    |                                                                          |                   |
| 3.2     |    | Refinery and Blender Net Inputs and Net Production.                      | 38                |
| 3.3     |    | Petroleum Trade                                                          |                   |
|         |    | 3.3a Overview                                                            | 40                |
|         |    | 3.3b Imports.                                                            | 42                |
| 3.4     |    | Petroleum Stocks.                                                        |                   |
| 3.5     |    | Petroleum Products Supplied by Type.                                     |                   |
| 3.6     |    | Heat Content of Petroleum Products Supplied by Type.                     |                   |
|         |    |                                                                          |                   |
| 3.7     |    | Petroleum Consumption by Sector.                                         |                   |
| 3.8     |    | Heat Content of Petroleum Consumption by Sector, Selected Products.      | 56                |
|         |    |                                                                          |                   |
| Section | 4  | Natural Gas                                                              |                   |
| 4.1     | 4. | Natural Gas.                                                             | 60                |
| 4.1     |    |                                                                          | 00                |
|         |    |                                                                          |                   |
| Section | 5. | Crude Oil and Natural Gas Resource Development                           |                   |
| 5.1     |    | Crude Oil and Natural Gas Resource Development Indicators.               | 76                |
| 5.1     |    |                                                                          | 10                |
|         |    |                                                                          |                   |
| Section | 6. | Coal                                                                     |                   |
| 6.1     |    | Coal                                                                     | 82                |
| 0.1     |    |                                                                          |                   |
|         |    |                                                                          |                   |
| Section | 7. | Electricity                                                              |                   |
| 7.1     |    | Electricity Overview.                                                    | 92                |
| 7.2     |    | Electricity Net Generation.                                              |                   |
| 7.3     |    | Consumption of Selected Combustible Fuels for Electricity Generation.    |                   |
| 7.4     |    |                                                                          | 70                |
| /.4     |    | Consumption of Selected Combustible Fuels for Electricity Generation and | 02                |
|         |    |                                                                          | 02                |
| 7.5     |    |                                                                          | 06                |
| 7.6     |    | Electricity End Use                                                      | 08                |
|         |    |                                                                          |                   |
| C       | 0  | Nada a Farma                                                             |                   |
|         | 8. | Nuclear Energy                                                           |                   |
| 8.1     |    | Nuclear Energy Overview.   11                                            | 14                |