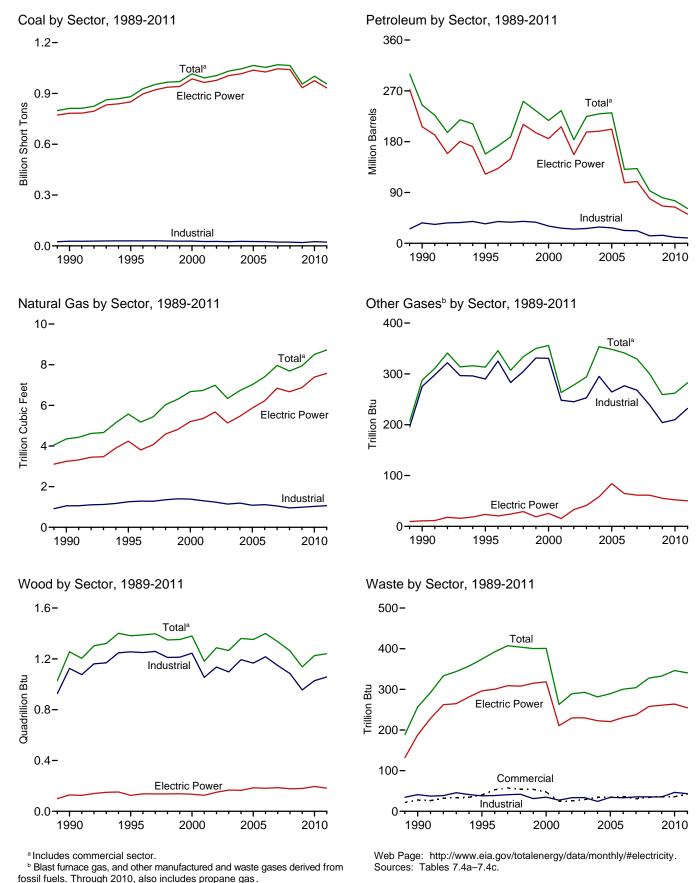

## Tables

| Section                                                                                                   | 0. | Coal                                                                                                                                                                                                                                                                                                                                                                                                                                                                                                                                                                                                                                                                                                                                                                  |                                                                                                                                                                                                               |
|-----------------------------------------------------------------------------------------------------------|----|-----------------------------------------------------------------------------------------------------------------------------------------------------------------------------------------------------------------------------------------------------------------------------------------------------------------------------------------------------------------------------------------------------------------------------------------------------------------------------------------------------------------------------------------------------------------------------------------------------------------------------------------------------------------------------------------------------------------------------------------------------------------------|---------------------------------------------------------------------------------------------------------------------------------------------------------------------------------------------------------------|
| 6.1                                                                                                       |    | Coal Overview                                                                                                                                                                                                                                                                                                                                                                                                                                                                                                                                                                                                                                                                                                                                                         | . 83                                                                                                                                                                                                          |
| 6.2                                                                                                       |    | Coal Consumption by Sector.                                                                                                                                                                                                                                                                                                                                                                                                                                                                                                                                                                                                                                                                                                                                           | . 84                                                                                                                                                                                                          |
| 6.3                                                                                                       |    | Coal Stocks by Sector.                                                                                                                                                                                                                                                                                                                                                                                                                                                                                                                                                                                                                                                                                                                                                |                                                                                                                                                                                                               |
|                                                                                                           |    |                                                                                                                                                                                                                                                                                                                                                                                                                                                                                                                                                                                                                                                                                                                                                                       |                                                                                                                                                                                                               |
| Section                                                                                                   | 7. | Electricity                                                                                                                                                                                                                                                                                                                                                                                                                                                                                                                                                                                                                                                                                                                                                           |                                                                                                                                                                                                               |
| 7.1                                                                                                       |    | Electricity Overview.                                                                                                                                                                                                                                                                                                                                                                                                                                                                                                                                                                                                                                                                                                                                                 | . 93                                                                                                                                                                                                          |
| 7.2                                                                                                       |    | Electricity Net Generation                                                                                                                                                                                                                                                                                                                                                                                                                                                                                                                                                                                                                                                                                                                                            |                                                                                                                                                                                                               |
|                                                                                                           |    | 7.2a Total (All Sectors).                                                                                                                                                                                                                                                                                                                                                                                                                                                                                                                                                                                                                                                                                                                                             | . 95                                                                                                                                                                                                          |
|                                                                                                           |    | 7.2b Electric Power Sector.                                                                                                                                                                                                                                                                                                                                                                                                                                                                                                                                                                                                                                                                                                                                           |                                                                                                                                                                                                               |
|                                                                                                           |    | 7.2c Commercial and Industrial Sectors.                                                                                                                                                                                                                                                                                                                                                                                                                                                                                                                                                                                                                                                                                                                               |                                                                                                                                                                                                               |
| 7.3                                                                                                       |    | Consumption of Combustible Fuels for Electricity Generation                                                                                                                                                                                                                                                                                                                                                                                                                                                                                                                                                                                                                                                                                                           | . 71                                                                                                                                                                                                          |
| 1.5                                                                                                       |    |                                                                                                                                                                                                                                                                                                                                                                                                                                                                                                                                                                                                                                                                                                                                                                       | 00                                                                                                                                                                                                            |
|                                                                                                           |    | 7.3a Total (All Sectors).                                                                                                                                                                                                                                                                                                                                                                                                                                                                                                                                                                                                                                                                                                                                             |                                                                                                                                                                                                               |
|                                                                                                           |    | 7.3b Electric Power Sector.                                                                                                                                                                                                                                                                                                                                                                                                                                                                                                                                                                                                                                                                                                                                           |                                                                                                                                                                                                               |
|                                                                                                           |    | 7.3c Commercial and Industrial Sectors (Selected Fuels).                                                                                                                                                                                                                                                                                                                                                                                                                                                                                                                                                                                                                                                                                                              | 101                                                                                                                                                                                                           |
| 7.4                                                                                                       |    | Consumption of Combustible Fuels for Electricity Generation and Useful Thermal Output                                                                                                                                                                                                                                                                                                                                                                                                                                                                                                                                                                                                                                                                                 |                                                                                                                                                                                                               |
|                                                                                                           |    | 7.4a Total (All Sectors).                                                                                                                                                                                                                                                                                                                                                                                                                                                                                                                                                                                                                                                                                                                                             | 103                                                                                                                                                                                                           |
|                                                                                                           |    | 7.4b Electric Power Sector.                                                                                                                                                                                                                                                                                                                                                                                                                                                                                                                                                                                                                                                                                                                                           | 104                                                                                                                                                                                                           |
|                                                                                                           |    | 7.4c Commercial and Industrial Sectors (Selected Fuels).                                                                                                                                                                                                                                                                                                                                                                                                                                                                                                                                                                                                                                                                                                              | 105                                                                                                                                                                                                           |
| 7.5                                                                                                       |    | Stocks of Coal and Petroleum: Electric Power Sector.                                                                                                                                                                                                                                                                                                                                                                                                                                                                                                                                                                                                                                                                                                                  | 107                                                                                                                                                                                                           |
| 7.6                                                                                                       |    | Electricity End Use.                                                                                                                                                                                                                                                                                                                                                                                                                                                                                                                                                                                                                                                                                                                                                  |                                                                                                                                                                                                               |
| ,                                                                                                         |    |                                                                                                                                                                                                                                                                                                                                                                                                                                                                                                                                                                                                                                                                                                                                                                       |                                                                                                                                                                                                               |
| Section                                                                                                   | 8. | Nuclear Energy                                                                                                                                                                                                                                                                                                                                                                                                                                                                                                                                                                                                                                                                                                                                                        |                                                                                                                                                                                                               |
| 8.1                                                                                                       |    | Nuclear Energy Overview                                                                                                                                                                                                                                                                                                                                                                                                                                                                                                                                                                                                                                                                                                                                               | 115                                                                                                                                                                                                           |
| 0.1                                                                                                       |    |                                                                                                                                                                                                                                                                                                                                                                                                                                                                                                                                                                                                                                                                                                                                                                       | 115                                                                                                                                                                                                           |
| 0.1                                                                                                       |    |                                                                                                                                                                                                                                                                                                                                                                                                                                                                                                                                                                                                                                                                                                                                                                       | 115                                                                                                                                                                                                           |
|                                                                                                           | 9. |                                                                                                                                                                                                                                                                                                                                                                                                                                                                                                                                                                                                                                                                                                                                                                       | 115                                                                                                                                                                                                           |
| Section                                                                                                   | 9. | Energy Prices                                                                                                                                                                                                                                                                                                                                                                                                                                                                                                                                                                                                                                                                                                                                                         |                                                                                                                                                                                                               |
| Section<br>9.1                                                                                            | 9. | Energy Prices<br>Crude Oil Price Summary.                                                                                                                                                                                                                                                                                                                                                                                                                                                                                                                                                                                                                                                                                                                             | 119                                                                                                                                                                                                           |
| <b>Section</b><br>9.1<br>9.2                                                                              | 9. | Energy Prices<br>Crude Oil Price Summary<br>F.O.B. Costs of Crude Oil Imports From Selected Countries                                                                                                                                                                                                                                                                                                                                                                                                                                                                                                                                                                                                                                                                 | 119<br>120                                                                                                                                                                                                    |
| Section<br>9.1<br>9.2<br>9.3                                                                              | 9. | Energy Prices<br>Crude Oil Price Summary.<br>F.O.B. Costs of Crude Oil Imports From Selected Countries.<br>Landed Costs of Crude Oil Imports From Selected Countries.                                                                                                                                                                                                                                                                                                                                                                                                                                                                                                                                                                                                 | 119<br>120<br>121                                                                                                                                                                                             |
| Section<br>9.1<br>9.2<br>9.3<br>9.4                                                                       | 9. | Energy Prices<br>Crude Oil Price Summary.<br>F.O.B. Costs of Crude Oil Imports From Selected Countries.<br>Landed Costs of Crude Oil Imports From Selected Countries.<br>Motor Gasoline Retail Prices, U.S. City Average.                                                                                                                                                                                                                                                                                                                                                                                                                                                                                                                                             | 119<br>120<br>121<br>122                                                                                                                                                                                      |
| <b>Section</b><br>9.1<br>9.2<br>9.3<br>9.4<br>9.5                                                         | 9. | Energy Prices<br>Crude Oil Price Summary<br>F.O.B. Costs of Crude Oil Imports From Selected Countries<br>Landed Costs of Crude Oil Imports From Selected Countries<br>Motor Gasoline Retail Prices, U.S. City Average.<br>Refiner Prices of Residual Fuel Oil.                                                                                                                                                                                                                                                                                                                                                                                                                                                                                                        | 119<br>120<br>121<br>122<br>123                                                                                                                                                                               |
| Section<br>9.1<br>9.2<br>9.3<br>9.4<br>9.5<br>9.6                                                         | 9. | Energy Prices<br>Crude Oil Price Summary<br>F.O.B. Costs of Crude Oil Imports From Selected Countries<br>Landed Costs of Crude Oil Imports From Selected Countries<br>Motor Gasoline Retail Prices, U.S. City Average<br>Refiner Prices of Residual Fuel Oil.<br>Refiner Prices of Petroleum Products for Resale                                                                                                                                                                                                                                                                                                                                                                                                                                                      | 119<br>120<br>121<br>122<br>123<br>124                                                                                                                                                                        |
| Section<br>9.1<br>9.2<br>9.3<br>9.4<br>9.5<br>9.6<br>9.7                                                  | 9. | Energy Prices         Crude Oil Price Summary.         F.O.B. Costs of Crude Oil Imports From Selected Countries.         Landed Costs of Crude Oil Imports From Selected Countries.         Motor Gasoline Retail Prices, U.S. City Average.         Refiner Prices of Residual Fuel Oil.         Refiner Prices of Petroleum Products for Resale.         Refiner Prices of Petroleum Products to End Users.                                                                                                                                                                                                                                                                                                                                                        | 119<br>120<br>121<br>122<br>123<br>124<br>125                                                                                                                                                                 |
| Section<br>9.1<br>9.2<br>9.3<br>9.4<br>9.5<br>9.6<br>9.7<br>9.8                                           | 9. | Energy Prices<br>Crude Oil Price Summary<br>F.O.B. Costs of Crude Oil Imports From Selected Countries.<br>Landed Costs of Crude Oil Imports From Selected Countries.<br>Motor Gasoline Retail Prices, U.S. City Average.<br>Refiner Prices of Residual Fuel Oil.<br>Refiner Prices of Petroleum Products for Resale.<br>Refiner Prices of Petroleum Products to End Users.<br>Average Retail Prices of Electricity.                                                                                                                                                                                                                                                                                                                                                   | 119<br>120<br>121<br>122<br>123<br>124<br>125<br>127                                                                                                                                                          |
| Section<br>9.1<br>9.2<br>9.3<br>9.4<br>9.5<br>9.6<br>9.7<br>9.8<br>9.9                                    | 9. | Energy Prices         Crude Oil Price Summary.         F.O.B. Costs of Crude Oil Imports From Selected Countries.         Landed Costs of Crude Oil Imports From Selected Countries.         Motor Gasoline Retail Prices, U.S. City Average.         Refiner Prices of Residual Fuel Oil.         Refiner Prices of Petroleum Products for Resale.         Refiner Prices of Petroleum Products to End Users.         Average Retail Prices of Electricity.         Cost of Fossil-Fuel Receipts at Electric Generating Plants.                                                                                                                                                                                                                                      | <ol> <li>119</li> <li>120</li> <li>121</li> <li>122</li> <li>123</li> <li>124</li> <li>125</li> <li>127</li> <li>129</li> </ol>                                                                               |
| Section<br>9.1<br>9.2<br>9.3<br>9.4<br>9.5<br>9.6<br>9.7<br>9.8                                           | 9. | Energy Prices<br>Crude Oil Price Summary<br>F.O.B. Costs of Crude Oil Imports From Selected Countries.<br>Landed Costs of Crude Oil Imports From Selected Countries.<br>Motor Gasoline Retail Prices, U.S. City Average.<br>Refiner Prices of Residual Fuel Oil.<br>Refiner Prices of Petroleum Products for Resale.<br>Refiner Prices of Petroleum Products to End Users.<br>Average Retail Prices of Electricity.                                                                                                                                                                                                                                                                                                                                                   | <ol> <li>119</li> <li>120</li> <li>121</li> <li>122</li> <li>123</li> <li>124</li> <li>125</li> <li>127</li> <li>129</li> </ol>                                                                               |
| Section<br>9.1<br>9.2<br>9.3<br>9.4<br>9.5<br>9.6<br>9.7<br>9.8<br>9.9<br>9.10                            |    | Energy Prices<br>Crude Oil Price Summary.<br>F.O.B. Costs of Crude Oil Imports From Selected Countries.<br>Landed Costs of Crude Oil Imports From Selected Countries.<br>Motor Gasoline Retail Prices, U.S. City Average.<br>Refiner Prices of Residual Fuel Oil.<br>Refiner Prices of Petroleum Products for Resale.<br>Refiner Prices of Petroleum Products to End Users.<br>Average Retail Prices of Electricity.<br>Cost of Fossil-Fuel Receipts at Electric Generating Plants.<br>Natural Gas Prices.                                                                                                                                                                                                                                                            | <ol> <li>119</li> <li>120</li> <li>121</li> <li>122</li> <li>123</li> <li>124</li> <li>125</li> <li>127</li> <li>129</li> </ol>                                                                               |
| Section<br>9.1<br>9.2<br>9.3<br>9.4<br>9.5<br>9.6<br>9.7<br>9.8<br>9.9<br>9.10<br>Section                 |    | Energy Prices<br>Crude Oil Price Summary.<br>F.O.B. Costs of Crude Oil Imports From Selected Countries.<br>Landed Costs of Crude Oil Imports From Selected Countries.<br>Motor Gasoline Retail Prices, U.S. City Average.<br>Refiner Prices of Residual Fuel Oil.<br>Refiner Prices of Petroleum Products for Resale.<br>Refiner Prices of Petroleum Products to End Users.<br>Average Retail Prices of Electricity.<br>Cost of Fossil-Fuel Receipts at Electric Generating Plants.<br>Natural Gas Prices.                                                                                                                                                                                                                                                            | 119<br>120<br>121<br>122<br>123<br>124<br>125<br>127<br>129<br>131                                                                                                                                            |
| Section<br>9.1<br>9.2<br>9.3<br>9.4<br>9.5<br>9.6<br>9.7<br>9.8<br>9.9<br>9.10<br>Section<br>10.1         |    | Energy Prices         Crude Oil Price Summary.         F.O.B. Costs of Crude Oil Imports From Selected Countries.         Landed Costs of Crude Oil Imports From Selected Countries.         Landed Costs of Crude Oil Imports From Selected Countries.         Motor Gasoline Retail Prices, U.S. City Average.         Refiner Prices of Residual Fuel Oil.         Refiner Prices of Petroleum Products for Resale.         Refiner Prices of Petroleum Products to End Users.         Average Retail Prices of Electricity.         Cost of Fossil-Fuel Receipts at Electric Generating Plants.         Natural Gas Prices.         Renewable Energy         Renewable Energy Production and Consumption by Source.                                               | 119<br>120<br>121<br>122<br>123<br>124<br>125<br>127<br>129<br>131                                                                                                                                            |
| Section<br>9.1<br>9.2<br>9.3<br>9.4<br>9.5<br>9.6<br>9.7<br>9.8<br>9.9<br>9.10<br>Section                 |    | Energy Prices         Crude Oil Price Summary.         F.O.B. Costs of Crude Oil Imports From Selected Countries.         Landed Costs of Crude Oil Imports From Selected Countries.         Motor Gasoline Retail Prices, U.S. City Average.         Refiner Prices of Residual Fuel Oil.         Refiner Prices of Petroleum Products for Resale.         Refiner Prices of Petroleum Products to End Users.         Average Retail Prices of Electricity.         Cost of Fossil-Fuel Receipts at Electric Generating Plants.         Natural Gas Prices.         Renewable Energy         Renewable Energy Consumption                                                                                                                                            | 119<br>120<br>121<br>122<br>123<br>124<br>125<br>127<br>129<br>131                                                                                                                                            |
| Section<br>9.1<br>9.2<br>9.3<br>9.4<br>9.5<br>9.6<br>9.7<br>9.8<br>9.9<br>9.10<br>Section<br>10.1         |    | Energy Prices         Crude Oil Price Summary.         F.O.B. Costs of Crude Oil Imports From Selected Countries.         Landed Costs of Crude Oil Imports From Selected Countries.         Motor Gasoline Retail Prices, U.S. City Average.         Refiner Prices of Residual Fuel Oil.         Refiner Prices of Petroleum Products for Resale.         Refiner Prices of Petroleum Products to End Users.         Average Retail Prices of Electricity.         Cost of Fossil-Fuel Receipts at Electric Generating Plants.         Natural Gas Prices.         Renewable Energy         Renewable Energy Consumption         10.2a         Residential and Commercial Sectors.                                                                                  | 119<br>120<br>121<br>122<br>123<br>124<br>125<br>127<br>129<br>131<br>137                                                                                                                                     |
| Section<br>9.1<br>9.2<br>9.3<br>9.4<br>9.5<br>9.6<br>9.7<br>9.8<br>9.9<br>9.10<br>Section<br>10.1         |    | Energy Prices         Crude Oil Price Summary.         F.O.B. Costs of Crude Oil Imports From Selected Countries.         Landed Costs of Crude Oil Imports From Selected Countries.         Motor Gasoline Retail Prices, U.S. City Average.         Refiner Prices of Residual Fuel Oil.         Refiner Prices of Petroleum Products for Resale.         Refiner Prices of Petroleum Products to End Users.         Average Retail Prices of Electricity.         Cost of Fossil-Fuel Receipts at Electric Generating Plants.         Natural Gas Prices.         Renewable Energy         Renewable Energy Consumption         10.2a Residential and Commercial Sectors.         10.2b Industrial and Transportation Sectors.                                     | <ul> <li>119</li> <li>120</li> <li>121</li> <li>122</li> <li>123</li> <li>124</li> <li>125</li> <li>127</li> <li>129</li> <li>131</li> <li>137</li> <li>138</li> <li>139</li> </ul>                           |
| Section<br>9.1<br>9.2<br>9.3<br>9.4<br>9.5<br>9.6<br>9.7<br>9.8<br>9.9<br>9.10<br>Section<br>10.1<br>10.2 |    | Energy Prices         Crude Oil Price Summary.         F.O.B. Costs of Crude Oil Imports From Selected Countries.         Landed Costs of Crude Oil Imports From Selected Countries.         Motor Gasoline Retail Prices, U.S. City Average.         Refiner Prices of Residual Fuel Oil.         Refiner Prices of Petroleum Products for Resale.         Refiner Prices of Petroleum Products to End Users.         Average Retail Prices of Electricity.         Cost of Fossil-Fuel Receipts at Electric Generating Plants.         Natural Gas Prices.         Renewable Energy         Renewable Energy Consumption         10.2a Residential and Commercial Sectors.         10.2b Industrial and Transportation Sectors.         10.2c Electric Power Sector | <ul> <li>119</li> <li>120</li> <li>121</li> <li>122</li> <li>123</li> <li>124</li> <li>125</li> <li>127</li> <li>129</li> <li>131</li> <li>137</li> <li>138</li> <li>139</li> <li>140</li> </ul>              |
| Section<br>9.1<br>9.2<br>9.3<br>9.4<br>9.5<br>9.6<br>9.7<br>9.8<br>9.9<br>9.10<br>Section<br>10.1<br>10.2 |    | Energy Prices         Crude Oil Price Summary.         F.O.B. Costs of Crude Oil Imports From Selected Countries.         Landed Costs of Crude Oil Imports From Selected Countries.         Motor Gasoline Retail Prices, U.S. City Average.         Refiner Prices of Residual Fuel Oil.         Refiner Prices of Petroleum Products for Resale.         Refiner Prices of Petroleum Products to End Users.         Average Retail Prices of Electricity.         Cost of Fossil-Fuel Receipts at Electric Generating Plants.         Natural Gas Prices.         Renewable Energy         Renewable Energy Consumption         10.2a Residential and Commercial Sectors.         10.2b Industrial and Transportation Sectors.         10.2c Electric Power Sector | <ul> <li>119</li> <li>120</li> <li>121</li> <li>122</li> <li>123</li> <li>124</li> <li>125</li> <li>127</li> <li>129</li> <li>131</li> <li>137</li> <li>138</li> <li>139</li> <li>140</li> <li>141</li> </ul> |
| Section<br>9.1<br>9.2<br>9.3<br>9.4<br>9.5<br>9.6<br>9.7<br>9.8<br>9.9<br>9.10<br>Section<br>10.1<br>10.2 |    | Energy Prices         Crude Oil Price Summary.         F.O.B. Costs of Crude Oil Imports From Selected Countries.         Landed Costs of Crude Oil Imports From Selected Countries.         Motor Gasoline Retail Prices, U.S. City Average.         Refiner Prices of Residual Fuel Oil.         Refiner Prices of Petroleum Products for Resale.         Refiner Prices of Petroleum Products to End Users.         Average Retail Prices of Electricity.         Cost of Fossil-Fuel Receipts at Electric Generating Plants.         Natural Gas Prices.         Renewable Energy         Renewable Energy Consumption         10.2a Residential and Commercial Sectors.         10.2b Industrial and Transportation Sectors.         10.2c Electric Power Sector | <ul> <li>119</li> <li>120</li> <li>121</li> <li>122</li> <li>123</li> <li>124</li> <li>125</li> <li>127</li> <li>129</li> <li>131</li> <li>137</li> <li>138</li> <li>139</li> <li>140</li> </ul>              |