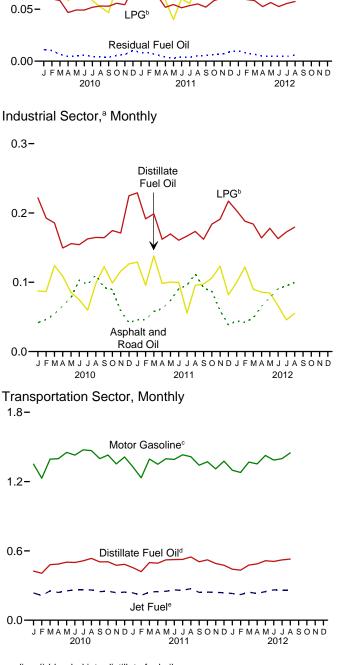

## Figures

| Section | 1. | Energy Overview                                                          |                   |
|---------|----|--------------------------------------------------------------------------|-------------------|
| 1.1     |    | Primary Energy Overview                                                  | . 2               |
| 1.2     |    | Primary Energy Production.                                               | 4                 |
| 1.3     |    | Primary Energy Consumption.                                              |                   |
| 1.4a    |    | Primary Energy Imports and Exports.                                      |                   |
|         |    |                                                                          |                   |
| 1.4b    |    | Primary Energy Net Imports.                                              |                   |
| 1.5     |    | Merchandise Trade Value.                                                 |                   |
| 1.6     |    | Cost of Fuels to End Users in Real (1982-1984) Dollars.                  |                   |
| 1.7     |    | Primary Energy Consumption per Real Dollar of Gross Domestic Product.    | 16                |
| 1.8     |    | Motor Vehicle Fuel Economy.                                              | 17                |
|         |    |                                                                          |                   |
|         |    |                                                                          |                   |
| Section | 2. | Energy Consumption by Sector                                             |                   |
| 2.1     |    | Energy Consumption by Sector.                                            | 22                |
| 2.2     |    | Residential Sector Energy Consumption.                                   | 24                |
| 2.3     |    | Commercial Sector Energy Consumption.                                    |                   |
| 2.4     |    | Industrial Sector Energy Consumption.                                    |                   |
| 2.4     |    | Transportation Sector Energy Consumption                                 |                   |
|         |    |                                                                          |                   |
| 2.6     |    | Electric Power Sector Energy Consumption.                                | 32                |
|         |    |                                                                          |                   |
| Section | 3  | Petroleum                                                                |                   |
|         | 5. | Petroleum Overview                                                       | $\gamma \epsilon$ |
| 3.1     |    |                                                                          |                   |
| 3.2     |    | Refinery and Blender Net Inputs and Net Production.                      | 38                |
| 3.3     |    | Petroleum Trade                                                          |                   |
|         |    | 3.3a Overview                                                            | 40                |
|         |    | 3.3b Imports.                                                            | 42                |
| 3.4     |    | Petroleum Stocks.                                                        |                   |
| 3.5     |    | Petroleum Products Supplied by Type.                                     |                   |
| 3.6     |    | Heat Content of Petroleum Products Supplied by Type.                     |                   |
|         |    |                                                                          |                   |
| 3.7     |    | Petroleum Consumption by Sector.                                         |                   |
| 3.8     |    | Heat Content of Petroleum Consumption by Sector, Selected Products.      | 56                |
|         |    |                                                                          |                   |
| Section | 4  | Natural Gas                                                              |                   |
| 4.1     | 4. | Natural Gas.                                                             | 60                |
| 4.1     |    |                                                                          | 00                |
|         |    |                                                                          |                   |
| Section | 5. | Crude Oil and Natural Gas Resource Development                           |                   |
| 5.1     |    | Crude Oil and Natural Gas Resource Development Indicators.               | 76                |
| 5.1     |    |                                                                          | 10                |
|         |    |                                                                          |                   |
| Section | 6. | Coal                                                                     |                   |
| 6.1     |    | Coal                                                                     | 82                |
| 0.1     |    |                                                                          |                   |
|         |    |                                                                          |                   |
| Section | 7. | Electricity                                                              |                   |
| 7.1     |    | Electricity Overview.                                                    | 92                |
| 7.2     |    | Electricity Net Generation.                                              |                   |
| 7.3     |    | Consumption of Selected Combustible Fuels for Electricity Generation.    |                   |
| 7.4     |    |                                                                          | 70                |
| /.4     |    | Consumption of Selected Combustible Fuels for Electricity Generation and | 02                |
|         |    |                                                                          | 02                |
| 7.5     |    |                                                                          | 06                |
| 7.6     |    | Electricity End Use                                                      | 08                |
|         |    |                                                                          |                   |
| C       | 0  | Nada a Farma                                                             |                   |
|         | 8. | Nuclear Energy                                                           |                   |
| 8.1     |    | Nuclear Energy Overview.   11                                            | 14                |