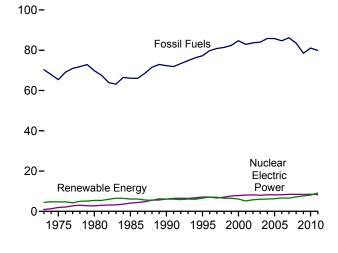

## Figures

| Section | 1. | Energy Overview                                                          |                   |
|---------|----|--------------------------------------------------------------------------|-------------------|
| 1.1     |    | Primary Energy Overview                                                  | . 2               |
| 1.2     |    | Primary Energy Production.                                               | 4                 |
| 1.3     |    | Primary Energy Consumption.                                              |                   |
| 1.4a    |    | Primary Energy Imports and Exports.                                      |                   |
|         |    |                                                                          |                   |
| 1.4b    |    | Primary Energy Net Imports.                                              |                   |
| 1.5     |    | Merchandise Trade Value.                                                 |                   |
| 1.6     |    | Cost of Fuels to End Users in Real (1982-1984) Dollars.                  |                   |
| 1.7     |    | Primary Energy Consumption per Real Dollar of Gross Domestic Product.    | 16                |
| 1.8     |    | Motor Vehicle Fuel Economy.                                              | 17                |
|         |    |                                                                          |                   |
|         |    |                                                                          |                   |
| Section | 2. | Energy Consumption by Sector                                             |                   |
| 2.1     |    | Energy Consumption by Sector.                                            | 22                |
| 2.2     |    | Residential Sector Energy Consumption.                                   | 24                |
| 2.3     |    | Commercial Sector Energy Consumption.                                    |                   |
| 2.4     |    | Industrial Sector Energy Consumption.                                    |                   |
| 2.4     |    | Transportation Sector Energy Consumption                                 |                   |
|         |    |                                                                          |                   |
| 2.6     |    | Electric Power Sector Energy Consumption.                                | 32                |
|         |    |                                                                          |                   |
| Section | 3  | Petroleum                                                                |                   |
|         | 5. | Petroleum Overview                                                       | $\gamma \epsilon$ |
| 3.1     |    |                                                                          |                   |
| 3.2     |    | Refinery and Blender Net Inputs and Net Production.                      | 38                |
| 3.3     |    | Petroleum Trade                                                          |                   |
|         |    | 3.3a Overview                                                            | 40                |
|         |    | 3.3b Imports.                                                            | 42                |
| 3.4     |    | Petroleum Stocks.                                                        |                   |
| 3.5     |    | Petroleum Products Supplied by Type.                                     |                   |
| 3.6     |    | Heat Content of Petroleum Products Supplied by Type.                     |                   |
|         |    |                                                                          |                   |
| 3.7     |    | Petroleum Consumption by Sector.                                         |                   |
| 3.8     |    | Heat Content of Petroleum Consumption by Sector, Selected Products.      | 56                |
|         |    |                                                                          |                   |
| Section | 4  | Natural Gas                                                              |                   |
| 4.1     | 4. | Natural Gas.                                                             | 60                |
| 4.1     |    |                                                                          | 00                |
|         |    |                                                                          |                   |
| Section | 5. | Crude Oil and Natural Gas Resource Development                           |                   |
| 5.1     |    | Crude Oil and Natural Gas Resource Development Indicators.               | 76                |
| 5.1     |    |                                                                          | 10                |
|         |    |                                                                          |                   |
| Section | 6. | Coal                                                                     |                   |
| 6.1     |    | Coal                                                                     | 82                |
| 0.1     |    |                                                                          |                   |
|         |    |                                                                          |                   |
| Section | 7. | Electricity                                                              |                   |
| 7.1     |    | Electricity Overview.                                                    | 92                |
| 7.2     |    | Electricity Net Generation.                                              |                   |
| 7.3     |    | Consumption of Selected Combustible Fuels for Electricity Generation.    |                   |
| 7.4     |    |                                                                          | 70                |
| /.4     |    | Consumption of Selected Combustible Fuels for Electricity Generation and | 02                |
|         |    |                                                                          | 02                |
| 7.5     |    |                                                                          | 06                |
| 7.6     |    | Electricity End Use                                                      | 08                |
|         |    |                                                                          |                   |
| C       | 0  | Nada a Farma                                                             |                   |
|         | 8. | Nuclear Energy                                                           |                   |
| 8.1     |    | Nuclear Energy Overview.   11                                            | 14                |