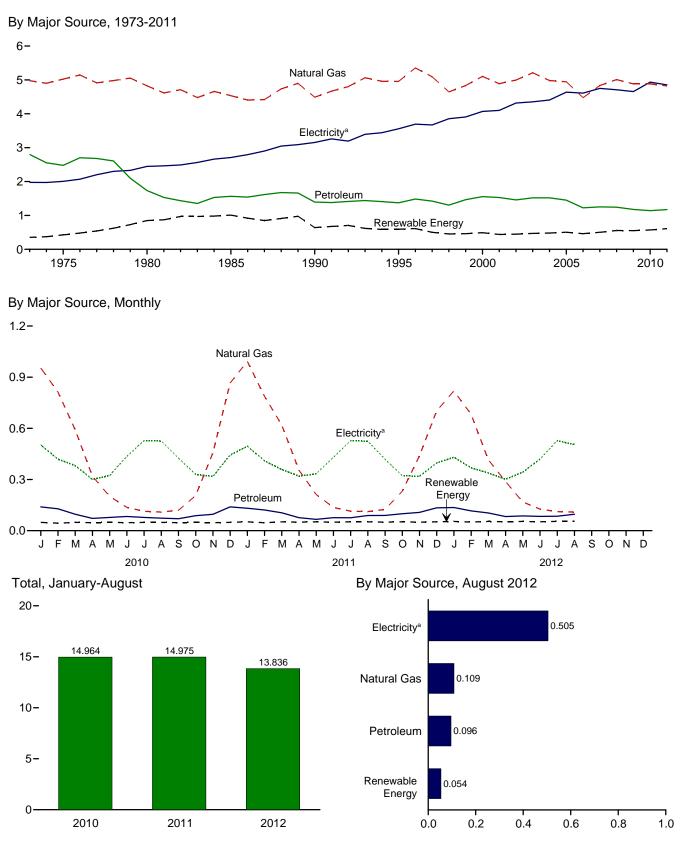

## Figures

| Section | 1. | Energy Overview                                                          |                   |
|---------|----|--------------------------------------------------------------------------|-------------------|
| 1.1     |    | Primary Energy Overview                                                  | . 2               |
| 1.2     |    | Primary Energy Production.                                               | 4                 |
| 1.3     |    | Primary Energy Consumption.                                              |                   |
| 1.4a    |    | Primary Energy Imports and Exports.                                      |                   |
|         |    |                                                                          |                   |
| 1.4b    |    | Primary Energy Net Imports.                                              |                   |
| 1.5     |    | Merchandise Trade Value.                                                 |                   |
| 1.6     |    | Cost of Fuels to End Users in Real (1982-1984) Dollars.                  |                   |
| 1.7     |    | Primary Energy Consumption per Real Dollar of Gross Domestic Product.    | 16                |
| 1.8     |    | Motor Vehicle Fuel Economy.                                              | 17                |
|         |    |                                                                          |                   |
|         |    |                                                                          |                   |
| Section | 2. | Energy Consumption by Sector                                             |                   |
| 2.1     |    | Energy Consumption by Sector.                                            | 22                |
| 2.2     |    | Residential Sector Energy Consumption.                                   | 24                |
| 2.3     |    | Commercial Sector Energy Consumption.                                    |                   |
| 2.4     |    | Industrial Sector Energy Consumption.                                    |                   |
| 2.4     |    | Transportation Sector Energy Consumption                                 |                   |
|         |    |                                                                          |                   |
| 2.6     |    | Electric Power Sector Energy Consumption.                                | 32                |
|         |    |                                                                          |                   |
| Section | 3  | Petroleum                                                                |                   |
|         | 5. | Petroleum Overview                                                       | $\gamma \epsilon$ |
| 3.1     |    |                                                                          |                   |
| 3.2     |    | Refinery and Blender Net Inputs and Net Production.                      | 38                |
| 3.3     |    | Petroleum Trade                                                          |                   |
|         |    | 3.3a Overview                                                            | 40                |
|         |    | 3.3b Imports.                                                            | 42                |
| 3.4     |    | Petroleum Stocks.                                                        |                   |
| 3.5     |    | Petroleum Products Supplied by Type.                                     |                   |
| 3.6     |    | Heat Content of Petroleum Products Supplied by Type.                     |                   |
|         |    |                                                                          |                   |
| 3.7     |    | Petroleum Consumption by Sector.                                         |                   |
| 3.8     |    | Heat Content of Petroleum Consumption by Sector, Selected Products.      | 56                |
|         |    |                                                                          |                   |
| Section | 4  | Natural Gas                                                              |                   |
| 4.1     | 4. | Natural Gas.                                                             | 60                |
| 4.1     |    |                                                                          | 00                |
|         |    |                                                                          |                   |
| Section | 5. | Crude Oil and Natural Gas Resource Development                           |                   |
| 5.1     |    | Crude Oil and Natural Gas Resource Development Indicators.               | 76                |
| 5.1     |    |                                                                          | 10                |
|         |    |                                                                          |                   |
| Section | 6. | Coal                                                                     |                   |
| 6.1     |    | Coal                                                                     | 82                |
| 0.1     |    |                                                                          |                   |
|         |    |                                                                          |                   |
| Section | 7. | Electricity                                                              |                   |
| 7.1     |    | Electricity Overview.                                                    | 92                |
| 7.2     |    | Electricity Net Generation.                                              |                   |
| 7.3     |    | Consumption of Selected Combustible Fuels for Electricity Generation.    |                   |
| 7.4     |    |                                                                          | 70                |
| /.4     |    | Consumption of Selected Combustible Fuels for Electricity Generation and | 02                |
|         |    |                                                                          | 02                |
| 7.5     |    |                                                                          | 06                |
| 7.6     |    | Electricity End Use                                                      | 08                |
|         |    |                                                                          |                   |
| C       | 0  | Nada a Farma                                                             |                   |
|         | 8. | Nuclear Energy                                                           |                   |
| 8.1     |    | Nuclear Energy Overview.   11                                            | 14                |