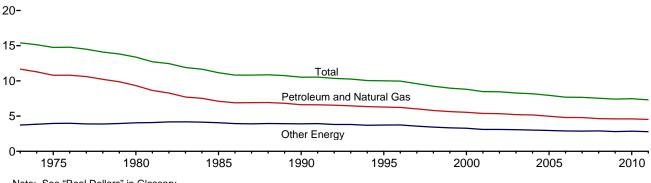

## Tables

| Section | 1. | Energy Overview                                                       |     |
|---------|----|-----------------------------------------------------------------------|-----|
| 1.1     |    | Primary Energy Overview.                                              | . 3 |
| 1.2     |    | Primary Energy Production by Source.                                  |     |
| 1.3     |    | Primary Energy Consumption by Source.                                 |     |
| 1.4a    |    | Primary Energy Imports by Source.                                     |     |
| 1.4b    |    | Primary Energy Exports by Source and Total Net Imports.               |     |
| 1.40    |    | Merchandise Trade Value.                                              |     |
| 1.5     |    | Cost of Fuels to End Users in Real (1982-1984) Dollars.               |     |
| 1.0     |    |                                                                       |     |
|         |    | Primary Energy Consumption per Real Dollar of Gross Domestic Product. |     |
| 1.8     |    | Motor Vehicle Mileage, Fuel Consumption, and Fuel Economy.            |     |
| 1.9     |    | Heating Degree-Days by Census Division.                               |     |
| 1.10    |    | Cooling Degree-Days by Census Division.                               | 19  |
| Section | 2. | Energy Consumption by Sector                                          |     |
| 2.1     |    | Energy Consumption by Sector.                                         | 23  |
| 2.2     |    | Residential Sector Energy Consumption.                                |     |
| 2.3     |    | Commercial Sector Energy Consumption.                                 |     |
| 2.3     |    | Industrial Sector Energy Consumption.                                 |     |
| 2.5     |    | Transportation Sector Energy Consumption.                             |     |
| 2.5     |    | Electric Power Sector Energy Consumption.                             |     |
| 2.0     |    | Electric Fower Sector Energy Consumption.                             | 55  |
| Section | 3. | Petroleum                                                             |     |
| 3.1     |    | Petroleum Overview                                                    | 37  |
| 3.2     |    | Refinery and Blender Net Inputs and Net Production.                   | 39  |
| 3.3     |    | Petroleum Trade                                                       |     |
|         |    | 3.3a Overview                                                         | 41  |
|         |    | 3.3b Imports and Exports by Type.                                     |     |
|         |    | 3.3c Imports From OPEC Countries.                                     |     |
|         |    | 3.3d Imports From Non-OPEC Countries.                                 |     |
| 3.4     |    | Petroleum Stocks.                                                     |     |
| 3.5     |    | Petroleum Products Supplied by Type.                                  |     |
| 3.6     |    | Heat Content of Petroleum Products Supplied by Type.                  |     |
| 3.7     |    | Petroleum Consumption                                                 | 51  |
| 5.7     |    | 3.7a Residential and Commercial Sectors.                              | 52  |
|         |    | 3.7b Industrial Sector.                                               |     |
|         |    |                                                                       |     |
| 2.0     |    | 3.7c Transportation and Electric Power Sectors.                       | 55  |
| 3.8     |    | Heat Content of Petroleum Consumption                                 |     |
|         |    | 3.8a Residential and Commercial Sectors.                              |     |
|         |    | 3.8b Industrial Sector.                                               |     |
|         |    | 3.8c Transportation and Electric Power Sectors.                       | 59  |
| Section | 4. | Natural Gas                                                           |     |
| 4.1     | -  | Natural Gas Overview.                                                 | 69  |
| 4.2     |    | Natural Gas Trade by Country                                          |     |
| 4.3     |    | Natural Gas Consumption by Sector.                                    |     |
| 4.4     |    | Natural Gas in Underground Storage.                                   |     |
|         |    |                                                                       | , 2 |
| Section | 5. | Crude Oil and Natural Gas Resource Development                        |     |
| 5.1     |    | Crude Oil and Natural Gas Drilling Activity Measurements.             |     |
| 5.2     |    | Crude Oil and Natural Gas Exploratory and Development Wells.          | 78  |