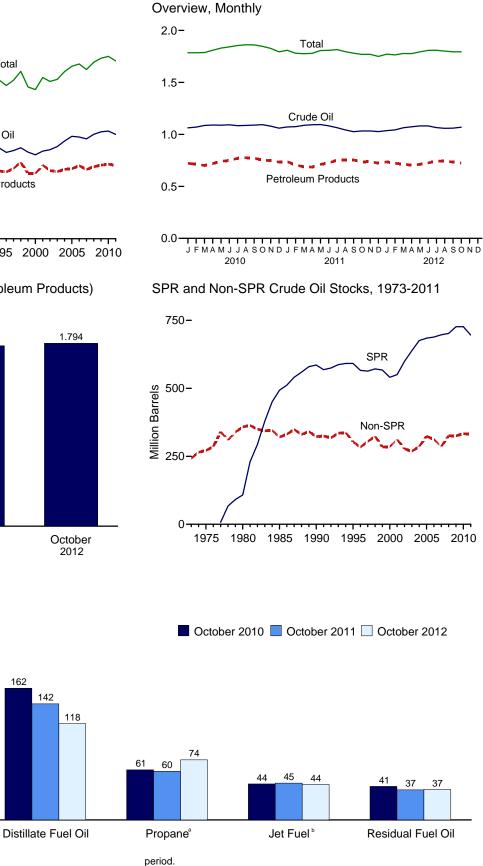

## Figures

| Section | 1. | Energy Overview                                                          |                   |
|---------|----|--------------------------------------------------------------------------|-------------------|
| 1.1     |    | Primary Energy Overview                                                  | . 2               |
| 1.2     |    | Primary Energy Production.                                               | 4                 |
| 1.3     |    | Primary Energy Consumption.                                              |                   |
| 1.4a    |    | Primary Energy Imports and Exports.                                      |                   |
|         |    |                                                                          |                   |
| 1.4b    |    | Primary Energy Net Imports.                                              |                   |
| 1.5     |    | Merchandise Trade Value.                                                 |                   |
| 1.6     |    | Cost of Fuels to End Users in Real (1982-1984) Dollars.                  |                   |
| 1.7     |    | Primary Energy Consumption per Real Dollar of Gross Domestic Product.    | 16                |
| 1.8     |    | Motor Vehicle Fuel Economy.                                              | 17                |
|         |    |                                                                          |                   |
|         |    |                                                                          |                   |
| Section | 2. | Energy Consumption by Sector                                             |                   |
| 2.1     |    | Energy Consumption by Sector.                                            | 22                |
| 2.2     |    | Residential Sector Energy Consumption.                                   | 24                |
| 2.3     |    | Commercial Sector Energy Consumption.                                    |                   |
| 2.4     |    | Industrial Sector Energy Consumption.                                    |                   |
| 2.4     |    | Transportation Sector Energy Consumption                                 |                   |
|         |    |                                                                          |                   |
| 2.6     |    | Electric Power Sector Energy Consumption.                                | 32                |
|         |    |                                                                          |                   |
| Section | 3  | Petroleum                                                                |                   |
|         | 5. | Petroleum Overview                                                       | $\gamma \epsilon$ |
| 3.1     |    |                                                                          |                   |
| 3.2     |    | Refinery and Blender Net Inputs and Net Production.                      | 38                |
| 3.3     |    | Petroleum Trade                                                          |                   |
|         |    | 3.3a Overview                                                            | 40                |
|         |    | 3.3b Imports.                                                            | 42                |
| 3.4     |    | Petroleum Stocks.                                                        |                   |
| 3.5     |    | Petroleum Products Supplied by Type.                                     |                   |
| 3.6     |    | Heat Content of Petroleum Products Supplied by Type.                     |                   |
|         |    |                                                                          |                   |
| 3.7     |    | Petroleum Consumption by Sector.                                         |                   |
| 3.8     |    | Heat Content of Petroleum Consumption by Sector, Selected Products.      | 56                |
|         |    |                                                                          |                   |
| Section | 4  | Natural Gas                                                              |                   |
| 4.1     | 4. | Natural Gas.                                                             | 60                |
| 4.1     |    |                                                                          | 00                |
|         |    |                                                                          |                   |
| Section | 5. | Crude Oil and Natural Gas Resource Development                           |                   |
| 5.1     |    | Crude Oil and Natural Gas Resource Development Indicators.               | 76                |
| 5.1     |    |                                                                          | 10                |
|         |    |                                                                          |                   |
| Section | 6. | Coal                                                                     |                   |
| 6.1     |    | Coal                                                                     | 82                |
| 0.1     |    |                                                                          |                   |
|         |    |                                                                          |                   |
| Section | 7. | Electricity                                                              |                   |
| 7.1     |    | Electricity Overview.                                                    | 92                |
| 7.2     |    | Electricity Net Generation.                                              |                   |
| 7.3     |    | Consumption of Selected Combustible Fuels for Electricity Generation.    |                   |
| 7.4     |    |                                                                          | 70                |
| /.4     |    | Consumption of Selected Combustible Fuels for Electricity Generation and | 02                |
|         |    |                                                                          | 02                |
| 7.5     |    |                                                                          | 06                |
| 7.6     |    | Electricity End Use                                                      | 08                |
|         |    |                                                                          |                   |
| C       | 0  | Nada a Farma                                                             |                   |
|         | 8. | Nuclear Energy                                                           |                   |
| 8.1     |    | Nuclear Energy Overview.   11                                            | 14                |