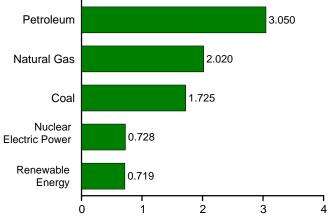

• See "Primary Energy Production" in Glossary. • Totals may not equal sum of components due to independent rounding. • Geographic coverage is the 50 States and the District of Columbia. Web Page: See http://www.eia.gov/totalenergy/data/monthly/#summary for all available data beginning in 1973. Sources: • Coal: Tables 6.1 and A5. • Natural Gas (Dry): Tables 4.1 and A4. • Crude Oil and Natural Gas Plant Liquids: Tables 3.1 and A2. • Nuclear Electric Power: Tables 7.2a and A6 ("Nuclear Plants" heat rate). • Renewable Energy: Table 10.1.

#### Figure 1.3 Primary Energy Consumption (Quadrillion Btu)







<sup>a</sup> Small quantities of net imports of coal coke and electricity are not shown. Web Page: http://www.eia.gov/totalenergy/data/monthly/#summary. Source: Table 1.3.



Total, Monthly



#### Table 1.3 Primary Energy Consumption by Source

(Quadrillion Btu)

|                          |                                          | Fossil                                   | Fuels                       | r                                        |                                        |                                          |                                        | Renewable           | e Energy <sup>a</sup>     |                                        |                                        | _                                        |
|--------------------------|------------------------------------------|------------------------------------------|-----------------------------|------------------------------------------|----------------------------------------|----------