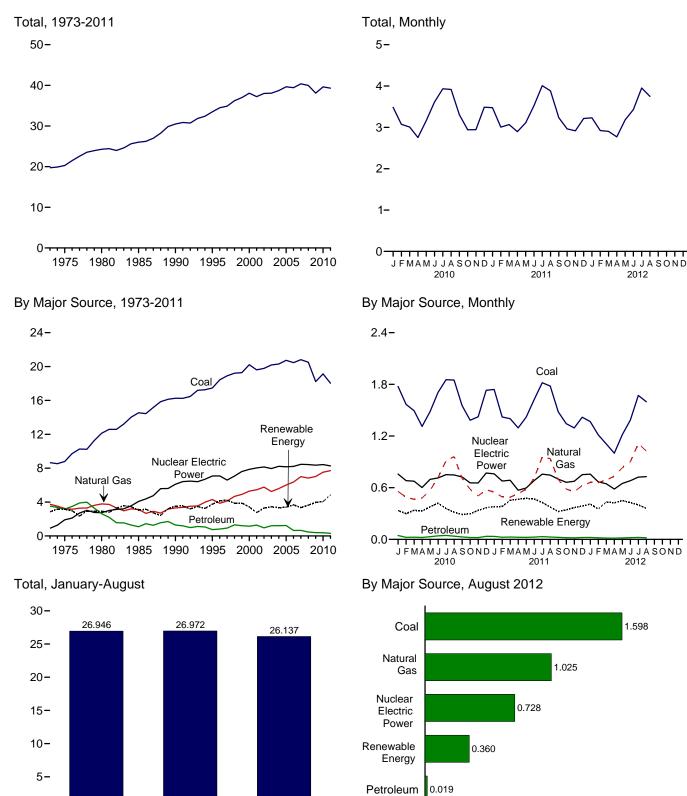

## Figures

| Section | 1. | Energy Overview                                                          |                   |
|---------|----|--------------------------------------------------------------------------|-------------------|
| 1.1     |    | Primary Energy Overview                                                  | . 2               |
| 1.2     |    | Primary Energy Production.                                               | 4                 |
| 1.3     |    | Primary Energy Consumption.                                              |                   |
| 1.4a    |    | Primary Energy Imports and Exports.                                      |                   |
|         |    |                                                                          |                   |
| 1.4b    |    | Primary Energy Net Imports.                                              |                   |
| 1.5     |    | Merchandise Trade Value.                                                 |                   |
| 1.6     |    | Cost of Fuels to End Users in Real (1982-1984) Dollars.                  |                   |
| 1.7     |    | Primary Energy Consumption per Real Dollar of Gross Domestic Product.    | 16                |
| 1.8     |    | Motor Vehicle Fuel Economy.                                              | 17                |
|         |    |                                                                          |                   |
|         |    |                                                                          |                   |
| Section | 2. | Energy Consumption by Sector                                             |                   |
| 2.1     |    | Energy Consumption by Sector.                                            | 22                |
| 2.2     |    | Residential Sector Energy Consumption.                                   | 24                |
| 2.3     |    | Commercial Sector Energy Consumption.                                    |                   |
| 2.4     |    | Industrial Sector Energy Consumption.                                    |                   |
| 2.4     |    | Transportation Sector Energy Consumption                                 |                   |
|         |    |                                                                          |                   |
| 2.6     |    | Electric Power Sector Energy Consumption.                                | 32                |
|         |    |                                                                          |                   |
| Section | 3  | Petroleum                                                                |                   |
|         | 5. | Petroleum Overview                                                       | $\gamma \epsilon$ |
| 3.1     |    |                                                                          |                   |
| 3.2     |    | Refinery and Blender Net Inputs and Net Production.                      | 38                |
| 3.3     |    | Petroleum Trade                                                          |                   |
|         |    | 3.3a Overview                                                            | 40                |
|         |    | 3.3b Imports.                                                            | 42                |
| 3.4     |    | Petroleum Stocks.                                                        |                   |
| 3.5     |    | Petroleum Products Supplied by Type.                                     |                   |
| 3.6     |    | Heat Content of Petroleum Products Supplied by Type.                     |                   |
|         |    |                                                                          |                   |
| 3.7     |    | Petroleum Consumption by Sector.                                         |                   |
| 3.8     |    | Heat Content of Petroleum Consumption by Sector, Selected Products.      | 56                |
|         |    |                                                                          |                   |
| Section | 4  | Natural Gas                                                              |                   |
| 4.1     | 4. | Natural Gas.                                                             | 60                |
| 4.1     |    |                                                                          | 00                |
|         |    |                                                                          |                   |
| Section | 5. | Crude Oil and Natural Gas Resource Development                           |                   |
| 5.1     |    | Crude Oil and Natural Gas Resource Development Indicators.               | 76                |
| 5.1     |    |                                                                          | 10                |
|         |    |                                                                          |                   |
| Section | 6. | Coal                                                                     |                   |
| 6.1     |    | Coal                                                                     | 82                |
| 0.1     |    |                                                                          |                   |
|         |    |                                                                          |                   |
| Section | 7. | Electricity                                                              |                   |
| 7.1     |    | Electricity Overview.                                                    | 92                |
| 7.2     |    | Electricity Net Generation.                                              |                   |
| 7.3     |    | Consumption of Selected Combustible Fuels for Electricity Generation.    |                   |
| 7.4     |    |                                                                          | 70                |
| /.4     |    | Consumption of Selected Combustible Fuels for Electricity Generation and | 02                |
|         |    |                                                                          | 02                |
| 7.5     |    |                                                                          | 06                |
| 7.6     |    | Electricity End Use                                                      | 08                |
|         |    |                                                                          |                   |
| C       | 0  | Nada a Farma                                                             |                   |
|         | 8. | Nuclear Energy                                                           |                   |
| 8.1     |    | Nuclear Energy Overview.   11                                            | 14                |