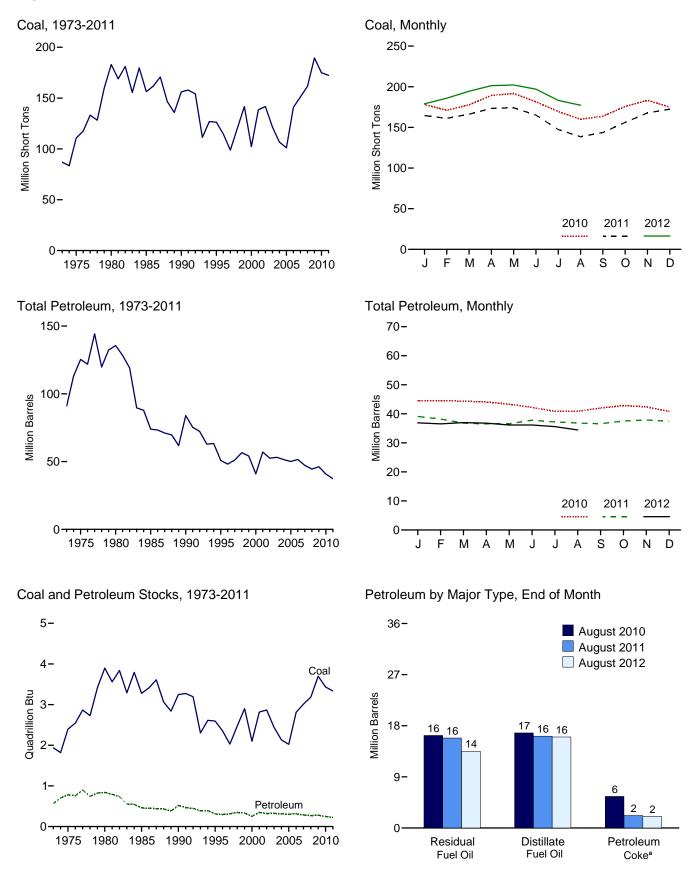

## Tables

| Section                                                                                                   | 0. | Coal                                                                                                                                                                                                                                                                                                                                                                                                                                                                                                                                                                                                                                                                                                                                                                  |                                                                                                                                                                                                               |
|-----------------------------------------------------------------------------------------------------------|----|-----------------------------------------------------------------------------------------------------------------------------------------------------------------------------------------------------------------------------------------------------------------------------------------------------------------------------------------------------------------------------------------------------------------------------------------------------------------------------------------------------------------------------------------------------------------------------------------------------------------------------------------------------------------------------------------------------------------------------------------------------------------------|---------------------------------------------------------------------------------------------------------------------------------------------------------------------------------------------------------------|
| 6.1                                                                                                       |    | Coal Overview                                                                                                                                                                                                                                                                                                                                                                                                                                                                                                                                                                                                                                                                                                                                                         | . 83                                                                                                                                                                                                          |
| 6.2                                                                                                       |    | Coal Consumption by Sector.                                                                                                                                                                                                                                                                                                                                                                                                                                                                                                                                                                                                                                                                                                                                           | . 84                                                                                                                                                                                                          |
| 6.3                                                                                                       |    | Coal Stocks by Sector.                                                                                                                                                                                                                                                                                                                                                                                                                                                                                                                                                                                                                                                                                                                                                |                                                                                                                                                                                                               |
|                                                                                                           |    |                                                                                                                                                                                                                                                                                                                                                                                                                                                                                                                                                                                                                                                                                                                                                                       |                                                                                                                                                                                                               |
| Section                                                                                                   | 7. | Electricity                                                                                                                                                                                                                                                                                                                                                                                                                                                                                                                                                                                                                                                                                                                                                           |                                                                                                                                                                                                               |
| 7.1                                                                                                       |    | Electricity Overview.                                                                                                                                                                                                                                                                                                                                                                                                                                                                                                                                                                                                                                                                                                                                                 | . 93                                                                                                                                                                                                          |
| 7.2                                                                                                       |    | Electricity Net Generation                                                                                                                                                                                                                                                                                                                                                                                                                                                                                                                                                                                                                                                                                                                                            |                                                                                                                                                                                                               |
|                                                                                                           |    | 7.2a Total (All Sectors).                                                                                                                                                                                                                                                                                                                                                                                                                                                                                                                                                                                                                                                                                                                                             | . 95                                                                                                                                                                                                          |
|                                                                                                           |    | 7.2b Electric Power Sector.                                                                                                                                                                                                                                                                                                                                                                                                                                                                                                                                                                                                                                                                                                                                           |                                                                                                                                                                                                               |
|                                                                                                           |    | 7.2c Commercial and Industrial Sectors.                                                                                                                                                                                                                                                                                                                                                                                                                                                                                                                                                                                                                                                                                                                               |                                                                                                                                                                                                               |
| 7.3                                                                                                       |    | Consumption of Combustible Fuels for Electricity Generation                                                                                                                                                                                                                                                                                                                                                                                                                                                                                                                                                                                                                                                                                                           | . 71                                                                                                                                                                                                          |
| 1.5                                                                                                       |    |                                                                                                                                                                                                                                                                                                                                                                                                                                                                                                                                                                                                                                                                                                                                                                       | 00                                                                                                                                                                                                            |
|                                                                                                           |    | 7.3a Total (All Sectors).                                                                                                                                                                                                                                                                                                                                                                                                                                                                                                                                                                                                                                                                                                                                             |                                                                                                                                                                                                               |
|                                                                                                           |    | 7.3b Electric Power Sector.                                                                                                                                                                                                                                                                                                                                                                                                                                                                                                                                                                                                                                                                                                                                           |                                                                                                                                                                                                               |
|                                                                                                           |    | 7.3c Commercial and Industrial Sectors (Selected Fuels).                                                                                                                                                                                                                                                                                                                                                                                                                                                                                                                                                                                                                                                                                                              | 101                                                                                                                                                                                                           |
| 7.4                                                                                                       |    | Consumption of Combustible Fuels for Electricity Generation and Useful Thermal Output                                                                                                                                                                                                                                                                                                                                                                                                                                                                                                                                                                                                                                                                                 |                                                                                                                                                                                                               |
|                                                                                                           |    | 7.4a Total (All Sectors).                                                                                                                                                                                                                                                                                                                                                                                                                                                                                                                                                                                                                                                                                                                                             | 103                                                                                                                                                                                                           |
|                                                                                                           |    | 7.4b Electric Power Sector.                                                                                                                                                                                                                                                                                                                                                                                                                                                                                                                                                                                                                                                                                                                                           | 104                                                                                                                                                                                                           |
|                                                                                                           |    | 7.4c Commercial and Industrial Sectors (Selected Fuels).                                                                                                                                                                                                                                                                                                                                                                                                                                                                                                                                                                                                                                                                                                              | 105                                                                                                                                                                                                           |
| 7.5                                                                                                       |    | Stocks of Coal and Petroleum: Electric Power Sector.                                                                                                                                                                                                                                                                                                                                                                                                                                                                                                                                                                                                                                                                                                                  | 107                                                                                                                                                                                                           |
| 7.6                                                                                                       |    | Electricity End Use.                                                                                                                                                                                                                                                                                                                                                                                                                                                                                                                                                                                                                                                                                                                                                  |                                                                                                                                                                                                               |
| ,                                                                                                         |    |                                                                                                                                                                                                                                                                                                                                                                                                                                                                                                                                                                                                                                                                                                                                                                       |                                                                                                                                                                                                               |
| Section                                                                                                   | 8. | Nuclear Energy                                                                                                                                                                                                                                                                                                                                                                                                                                                                                                                                                                                                                                                                                                                                                        |                                                                                                                                                                                                               |
| 8.1                                                                                                       |    | Nuclear Energy Overview                                                                                                                                                                                                                                                                                                                                                                                                                                                                                                                                                                                                                                                                                                                                               | 115                                                                                                                                                                                                           |
| 0.1                                                                                                       |    |                                                                                                                                                                                                                                                                                                                                                                                                                                                                                                                                                                                                                                                                                                                                                                       | 115                                                                                                                                                                                                           |
| 0.1                                                                                                       |    |                                                                                                                                                                                                                                                                                                                                                                                                                                                                                                                                                                                                                                                                                                                                                                       | 115                                                                                                                                                                                                           |
|                                                                                                           | 9. |                                                                                                                                                                                                                                                                                                                                                                                                                                                                                                                                                                                                                                                                                                                                                                       | 115                                                                                                                                                                                                           |
| Section                                                                                                   | 9. | Energy Prices                                                                                                                                                                                                                                                                                                                                                                                                                                                                                                                                                                                                                                                                                                                                                         |                                                                                                                                                                                                               |
| Section<br>9.1                                                                                            | 9. | Energy Prices<br>Crude Oil Price Summary.                                                                                                                                                                                                                                                                                                                                                                                                                                                                                                                                                                                                                                                                                                                             | 119                                                                                                                                                                                                           |
| <b>Section</b><br>9.1<br>9.2                                                                              | 9. | Energy Prices<br>Crude Oil Price Summary<br>F.O.B. Costs of Crude Oil Imports From Selected Countries                                                                                                                                                                                                                                                                                                                                                                                                                                                                                                                                                                                                                                                                 | 119<br>120                                                                                                                                                                                                    |
| Section<br>9.1<br>9.2<br>9.3                                                                              | 9. | Energy Prices<br>Crude Oil Price Summary.<br>F.O.B. Costs of Crude Oil Imports From Selected Countries.<br>Landed Costs of Crude Oil Imports From Selected Countries.                                                                                                                                                                                                                                                                                                                                                                                                                                                                                                                                                                                                 | 119<br>120<br>121                                                                                                                                                                                             |
| Section<br>9.1<br>9.2<br>9.3<br>9.4                                                                       | 9. | Energy Prices<br>Crude Oil Price Summary.<br>F.O.B. Costs of Crude Oil Imports From Selected Countries.<br>Landed Costs of Crude Oil Imports From Selected Countries.<br>Motor Gasoline Retail Prices, U.S. City Average.                                                                                                                                                                                                                                                                                                                                                                                                                                                                                                                                             | 119<br>120<br>121<br>122                                                                                                                                                                                      |
| <b>Section</b><br>9.1<br>9.2<br>9.3<br>9.4<br>9.5                                                         | 9. | Energy Prices<br>Crude Oil Price Summary<br>F.O.B. Costs of Crude Oil Imports From Selected Countries<br>Landed Costs of Crude Oil Imports From Selected Countries<br>Motor Gasoline Retail Prices, U.S. City Average.<br>Refiner Prices of Residual Fuel Oil.                                                                                                                                                                                                                                                                                                                                                                                                                                                                                                        | 119<br>120<br>121<br>122<br>123                                                                                                                                                                               |
| Section<br>9.1<br>9.2<br>9.3<br>9.4<br>9.5<br>9.6                                                         | 9. | Energy Prices<br>Crude Oil Price Summary<br>F.O.B. Costs of Crude Oil Imports From Selected Countries<br>Landed Costs of Crude Oil Imports From Selected Countries<br>Motor Gasoline Retail Prices, U.S. City Average<br>Refiner Prices of Residual Fuel Oil.<br>Refiner Prices of Petroleum Products for Resale                                                                                                                                                                                                                                                                                                                                                                                                                                                      | 119<br>120<br>121<br>122<br>123<br>124                                                                                                                                                                        |
| Section<br>9.1<br>9.2<br>9.3<br>9.4<br>9.5<br>9.6<br>9.7                                                  | 9. | Energy Prices         Crude Oil Price Summary.         F.O.B. Costs of Crude Oil Imports From Selected Countries.         Landed Costs of Crude Oil Imports From Selected Countries.         Motor Gasoline Retail Prices, U.S. City Average.         Refiner Prices of Residual Fuel Oil.         Refiner Prices of Petroleum Products for Resale.         Refiner Prices of Petroleum Products to End Users.                                                                                                                                                                                                                                                                                                                                                        | 119<br>120<br>121<br>122<br>123<br>124<br>125                                                                                                                                                                 |
| Section<br>9.1<br>9.2<br>9.3<br>9.4<br>9.5<br>9.6<br>9.7<br>9.8                                           | 9. | Energy Prices<br>Crude Oil Price Summary<br>F.O.B. Costs of Crude Oil Imports From Selected Countries.<br>Landed Costs of Crude Oil Imports From Selected Countries.<br>Motor Gasoline Retail Prices, U.S. City Average.<br>Refiner Prices of Residual Fuel Oil.<br>Refiner Prices of Petroleum Products for Resale.<br>Refiner Prices of Petroleum Products to End Users.<br>Average Retail Prices of Electricity.                                                                                                                                                                                                                                                                                                                                                   | 119<br>120<br>121<br>122<br>123<br>124<br>125<br>127                                                                                                                                                          |
| Section<br>9.1<br>9.2<br>9.3<br>9.4<br>9.5<br>9.6<br>9.7<br>9.8<br>9.9                                    | 9. | Energy Prices         Crude Oil Price Summary.         F.O.B. Costs of Crude Oil Imports From Selected Countries.         Landed Costs of Crude Oil Imports From Selected Countries.         Motor Gasoline Retail Prices, U.S. City Average.         Refiner Prices of Residual Fuel Oil.         Refiner Prices of Petroleum Products for Resale.         Refiner Prices of Petroleum Products to End Users.         Average Retail Prices of Electricity.         Cost of Fossil-Fuel Receipts at Electric Generating Plants.                                                                                                                                                                                                                                      | <ol> <li>119</li> <li>120</li> <li>121</li> <li>122</li> <li>123</li> <li>124</li> <li>125</li> <li>127</li> <li>129</li> </ol>                                                                               |
| Section<br>9.1<br>9.2<br>9.3<br>9.4<br>9.5<br>9.6<br>9.7<br>9.8                                           | 9. | Energy Prices<br>Crude Oil Price Summary<br>F.O.B. Costs of Crude Oil Imports From Selected Countries.<br>Landed Costs of Crude Oil Imports From Selected Countries.<br>Motor Gasoline Retail Prices, U.S. City Average.<br>Refiner Prices of Residual Fuel Oil.<br>Refiner Prices of Petroleum Products for Resale.<br>Refiner Prices of Petroleum Products to End Users.<br>Average Retail Prices of Electricity.                                                                                                                                                                                                                                                                                                                                                   | <ol> <li>119</li> <li>120</li> <li>121</li> <li>122</li> <li>123</li> <li>124</li> <li>125</li> <li>127</li> <li>129</li> </ol>                                                                               |
| Section<br>9.1<br>9.2<br>9.3<br>9.4<br>9.5<br>9.6<br>9.7<br>9.8<br>9.9<br>9.10                            |    | Energy Prices<br>Crude Oil Price Summary.<br>F.O.B. Costs of Crude Oil Imports From Selected Countries.<br>Landed Costs of Crude Oil Imports From Selected Countries.<br>Motor Gasoline Retail Prices, U.S. City Average.<br>Refiner Prices of Residual Fuel Oil.<br>Refiner Prices of Petroleum Products for Resale.<br>Refiner Prices of Petroleum Products to End Users.<br>Average Retail Prices of Electricity.<br>Cost of Fossil-Fuel Receipts at Electric Generating Plants.<br>Natural Gas Prices.                                                                                                                                                                                                                                                            | <ol> <li>119</li> <li>120</li> <li>121</li> <li>122</li> <li>123</li> <li>124</li> <li>125</li> <li>127</li> <li>129</li> </ol>                                                                               |
| Section<br>9.1<br>9.2<br>9.3<br>9.4<br>9.5<br>9.6<br>9.7<br>9.8<br>9.9<br>9.10<br>Section                 |    | Energy Prices<br>Crude Oil Price Summary.<br>F.O.B. Costs of Crude Oil Imports From Selected Countries.<br>Landed Costs of Crude Oil Imports From Selected Countries.<br>Motor Gasoline Retail Prices, U.S. City Average.<br>Refiner Prices of Residual Fuel Oil.<br>Refiner Prices of Petroleum Products for Resale.<br>Refiner Prices of Petroleum Products to End Users.<br>Average Retail Prices of Electricity.<br>Cost of Fossil-Fuel Receipts at Electric Generating Plants.<br>Natural Gas Prices.                                                                                                                                                                                                                                                            | 119<br>120<br>121<br>122<br>123<br>124<br>125<br>127<br>129<br>131                                                                                                                                            |
| Section<br>9.1<br>9.2<br>9.3<br>9.4<br>9.5<br>9.6<br>9.7<br>9.8<br>9.9<br>9.10<br>Section<br>10.1         |    | Energy Prices         Crude Oil Price Summary.         F.O.B. Costs of Crude Oil Imports From Selected Countries.         Landed Costs of Crude Oil Imports From Selected Countries.         Landed Costs of Crude Oil Imports From Selected Countries.         Motor Gasoline Retail Prices, U.S. City Average.         Refiner Prices of Residual Fuel Oil.         Refiner Prices of Petroleum Products for Resale.         Refiner Prices of Petroleum Products to End Users.         Average Retail Prices of Electricity.         Cost of Fossil-Fuel Receipts at Electric Generating Plants.         Natural Gas Prices.         Renewable Energy         Renewable Energy Production and Consumption by Source.                                               | 119<br>120<br>121<br>122<br>123<br>124<br>125<br>127<br>129<br>131                                                                                                                                            |
| Section<br>9.1<br>9.2<br>9.3<br>9.4<br>9.5<br>9.6<br>9.7<br>9.8<br>9.9<br>9.10<br>Section                 |    | Energy Prices         Crude Oil Price Summary.         F.O.B. Costs of Crude Oil Imports From Selected Countries.         Landed Costs of Crude Oil Imports From Selected Countries.         Motor Gasoline Retail Prices, U.S. City Average.         Refiner Prices of Residual Fuel Oil.         Refiner Prices of Petroleum Products for Resale.         Refiner Prices of Petroleum Products to End Users.         Average Retail Prices of Electricity.         Cost of Fossil-Fuel Receipts at Electric Generating Plants.         Natural Gas Prices.         Renewable Energy         Renewable Energy Consumption                                                                                                                                            | 119<br>120<br>121<br>122<br>123<br>124<br>125<br>127<br>129<br>131                                                                                                                                            |
| Section<br>9.1<br>9.2<br>9.3<br>9.4<br>9.5<br>9.6<br>9.7<br>9.8<br>9.9<br>9.10<br>Section<br>10.1         |    | Energy Prices         Crude Oil Price Summary.         F.O.B. Costs of Crude Oil Imports From Selected Countries.         Landed Costs of Crude Oil Imports From Selected Countries.         Motor Gasoline Retail Prices, U.S. City Average.         Refiner Prices of Residual Fuel Oil.         Refiner Prices of Petroleum Products for Resale.         Refiner Prices of Petroleum Products to End Users.         Average Retail Prices of Electricity.         Cost of Fossil-Fuel Receipts at Electric Generating Plants.         Natural Gas Prices.         Renewable Energy         Renewable Energy Consumption         10.2a         Residential and Commercial Sectors.                                                                                  | 119<br>120<br>121<br>122<br>123<br>124<br>125<br>127<br>129<br>131<br>137                                                                                                                                     |
| Section<br>9.1<br>9.2<br>9.3<br>9.4<br>9.5<br>9.6<br>9.7<br>9.8<br>9.9<br>9.10<br>Section<br>10.1         |    | Energy Prices         Crude Oil Price Summary.         F.O.B. Costs of Crude Oil Imports From Selected Countries.         Landed Costs of Crude Oil Imports From Selected Countries.         Motor Gasoline Retail Prices, U.S. City Average.         Refiner Prices of Residual Fuel Oil.         Refiner Prices of Petroleum Products for Resale.         Refiner Prices of Petroleum Products to End Users.         Average Retail Prices of Electricity.         Cost of Fossil-Fuel Receipts at Electric Generating Plants.         Natural Gas Prices.         Renewable Energy         Renewable Energy Consumption         10.2a Residential and Commercial Sectors.         10.2b Industrial and Transportation Sectors.                                     | <ul> <li>119</li> <li>120</li> <li>121</li> <li>122</li> <li>123</li> <li>124</li> <li>125</li> <li>127</li> <li>129</li> <li>131</li> <li>137</li> <li>138</li> <li>139</li> </ul>                           |
| Section<br>9.1<br>9.2<br>9.3<br>9.4<br>9.5<br>9.6<br>9.7<br>9.8<br>9.9<br>9.10<br>Section<br>10.1<br>10.2 |    | Energy Prices         Crude Oil Price Summary.         F.O.B. Costs of Crude Oil Imports From Selected Countries.         Landed Costs of Crude Oil Imports From Selected Countries.         Motor Gasoline Retail Prices, U.S. City Average.         Refiner Prices of Residual Fuel Oil.         Refiner Prices of Petroleum Products for Resale.         Refiner Prices of Petroleum Products to End Users.         Average Retail Prices of Electricity.         Cost of Fossil-Fuel Receipts at Electric Generating Plants.         Natural Gas Prices.         Renewable Energy         Renewable Energy Consumption         10.2a Residential and Commercial Sectors.         10.2b Industrial and Transportation Sectors.         10.2c Electric Power Sector | <ul> <li>119</li> <li>120</li> <li>121</li> <li>122</li> <li>123</li> <li>124</li> <li>125</li> <li>127</li> <li>129</li> <li>131</li> <li>137</li> <li>138</li> <li>139</li> <li>140</li> </ul>              |
| Section<br>9.1<br>9.2<br>9.3<br>9.4<br>9.5<br>9.6<br>9.7<br>9.8<br>9.9<br>9.10<br>Section<br>10.1<br>10.2 |    | Energy Prices         Crude Oil Price Summary.         F.O.B. Costs of Crude Oil Imports From Selected Countries.         Landed Costs of Crude Oil Imports From Selected Countries.         Motor Gasoline Retail Prices, U.S. City Average.         Refiner Prices of Residual Fuel Oil.         Refiner Prices of Petroleum Products for Resale.         Refiner Prices of Petroleum Products to End Users.         Average Retail Prices of Electricity.         Cost of Fossil-Fuel Receipts at Electric Generating Plants.         Natural Gas Prices.         Renewable Energy         Renewable Energy Consumption         10.2a Residential and Commercial Sectors.         10.2b Industrial and Transportation Sectors.         10.2c Electric Power Sector | <ul> <li>119</li> <li>120</li> <li>121</li> <li>122</li> <li>123</li> <li>124</li> <li>125</li> <li>127</li> <li>129</li> <li>131</li> <li>137</li> <li>138</li> <li>139</li> <li>140</li> <li>141</li> </ul> |
| Section<br>9.1<br>9.2<br>9.3<br>9.4<br>9.5<br>9.6<br>9.7<br>9.8<br>9.9<br>9.10<br>Section<br>10.1<br>10.2 |    | Energy Prices         Crude Oil Price Summary.         F.O.B. Costs of Crude Oil Imports From Selected Countries.         Landed Costs of Crude Oil Imports From Selected Countries.         Motor Gasoline Retail Prices, U.S. City Average.         Refiner Prices of Residual Fuel Oil.         Refiner Prices of Petroleum Products for Resale.         Refiner Prices of Petroleum Products to End Users.         Average Retail Prices of Electricity.         Cost of Fossil-Fuel Receipts at Electric Generating Plants.         Natural Gas Prices.         Renewable Energy         Renewable Energy Consumption         10.2a Residential and Commercial Sectors.         10.2b Industrial and Transportation Sectors.         10.2c Electric Power Sector | <ul> <li>119</li> <li>120</li> <li>121</li> <li>122</li> <li>123</li> <li>124</li> <li>125</li> <li>127</li> <li>129</li> <li>131</li> <li>137</li> <li>138</li> <li>139</li> <li>140</li> </ul>              |