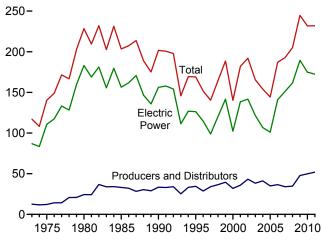

## Figures

| Section | 1. | Energy Overview                                                          |                   |
|---------|----|--------------------------------------------------------------------------|-------------------|
| 1.1     |    | Primary Energy Overview                                                  | . 2               |
| 1.2     |    | Primary Energy Production.                                               | 4                 |
| 1.3     |    | Primary Energy Consumption.                                              |                   |
| 1.4a    |    | Primary Energy Imports and Exports.                                      |                   |
|         |    |                                                                          |                   |
| 1.4b    |    | Primary Energy Net Imports.                                              |                   |
| 1.5     |    | Merchandise Trade Value.                                                 |                   |
| 1.6     |    | Cost of Fuels to End Users in Real (1982-1984) Dollars.                  |                   |
| 1.7     |    | Primary Energy Consumption per Real Dollar of Gross Domestic Product.    | 16                |
| 1.8     |    | Motor Vehicle Fuel Economy.                                              | 17                |
|         |    |                                                                          |                   |
|         |    |                                                                          |                   |
| Section | 2. | Energy Consumption by Sector                                             |                   |
| 2.1     |    | Energy Consumption by Sector.                                            | 22                |
| 2.2     |    | Residential Sector Energy Consumption.                                   | 24                |
| 2.3     |    | Commercial Sector Energy Consumption.                                    |                   |
| 2.4     |    | Industrial Sector Energy Consumption.                                    |                   |
| 2.4     |    | Transportation Sector Energy Consumption                                 |                   |
|         |    |                                                                          |                   |
| 2.6     |    | Electric Power Sector Energy Consumption.                                | 32                |
|         |    |                                                                          |                   |
| Section | 3  | Petroleum                                                                |                   |
|         | 5. | Petroleum Overview                                                       | $\gamma \epsilon$ |
| 3.1     |    |                                                                          |                   |
| 3.2     |    | Refinery and Blender Net Inputs and Net Production.                      | 38                |
| 3.3     |    | Petroleum Trade                                                          |                   |
|         |    | 3.3a Overview                                                            | 40                |
|         |    | 3.3b Imports.                                                            | 42                |
| 3.4     |    | Petroleum Stocks.                                                        |                   |
| 3.5     |    | Petroleum Products Supplied by Type.                                     |                   |
| 3.6     |    | Heat Content of Petroleum Products Supplied by Type.                     |                   |
|         |    |                                                                          |                   |
| 3.7     |    | Petroleum Consumption by Sector.                                         |                   |
| 3.8     |    | Heat Content of Petroleum Consumption by Sector, Selected Products.      | 56                |
|         |    |                                                                          |                   |
| Section | 4  | Natural Gas                                                              |                   |
| 4.1     | 4. | Natural Gas.                                                             | 60                |
| 4.1     |    |                                                                          | 00                |
|         |    |                                                                          |                   |
| Section | 5. | Crude Oil and Natural Gas Resource Development                           |                   |
| 5.1     |    | Crude Oil and Natural Gas Resource Development Indicators.               | 76                |
| 5.1     |    |                                                                          | 10                |
|         |    |                                                                          |                   |
| Section | 6. | Coal                                                                     |                   |
| 6.1     |    | Coal                                                                     | 82                |
| 0.1     |    |                                                                          |                   |
|         |    |                                                                          |                   |
| Section | 7. | Electricity                                                              |                   |
| 7.1     |    | Electricity Overview.                                                    | 92                |
| 7.2     |    | Electricity Net Generation.                                              |                   |
| 7.3     |    | Consumption of Selected Combustible Fuels for Electricity Generation.    |                   |
| 7.4     |    |                                                                          | 70                |
| /.4     |    | Consumption of Selected Combustible Fuels for Electricity Generation and | 02                |
|         |    |                                                                          | 02                |
| 7.5     |    |                                                                          | 06                |
| 7.6     |    | Electricity End Use                                                      | 08                |
|         |    |                                                                          |                   |
| C       | 0  | Nada a Farma                                                             |                   |
|         | 8. | Nuclear Energy                                                           |                   |
| 8.1     |    | Nuclear Energy Overview.   11                                            | 14                |