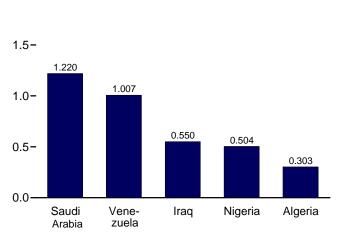

#### Section 11. International Petroleum

| 11.1 | World Crude Oil Production                      |     |
|------|-------------------------------------------------|-----|
|      | 11.1a OPEC Members.                             | 150 |
|      | 11.1b Persian Gulf Nations, Non-OPEC, and World | 151 |
| 11.2 | Petroleum Consumption in OECD Countries.        | 153 |
| 11.3 | Petroleum Stocks in OECD Countries.             | 155 |