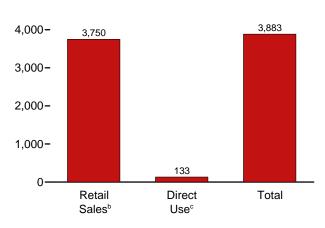

IA-5, "Coke Plant Report—Quarterly"; and, for forecast values, EIA, STIFS.

#### **Industrial Other**

1973–September 1977: DOI, BOM, *Minerals Yearbook* and *Minerals Industry Surveys*.

October 1977–1979: EIA, Form EIA-3, "Monthly Coal Consumption Report—Manufacturing Plants."

1998–2007: EIA, Form EIA-3, "Quarterly Coal Consumption Report—Manufacturing Plants."

2008 forward: EIA, Form EIA-3, "Quarterly Coal Consumption and Quality Report, Manufacturing and Transformation/Processing Coal Plants and Commercial and Institutional Coal Users"; and, for forecast values, EIA, STIFS.

#### **Electric Power**

Table 7.5.

THIS PAGE INTENTIONALLY LEFT BLANK



#### Figure 7.1 Electricity Overview (Billion Kilowatthours)



### Net Generation by Sector, 1989-2011

5,000-



2,000-

1,000-









<sup>a</sup> Includes commercial sector.

<sup>b</sup> Electricity retail sales to ultimate customers reported by electric utilities and other energy service providers.





Net Generation by Sector, Monthly 500-



200-

100-







° See "Direct Use" in Glossary.

Web Page: http://www.eia.gov/totalenergy/data/monthly/#electricity. Source: Table 7.1.

#### Table 7.1 Electricity Overview

(Billion Kilowatthours)

|                         |                                          | Net Gen                                | eration                                |                  |          | Trade                |                             |                                                                   |                              | End Use                    |