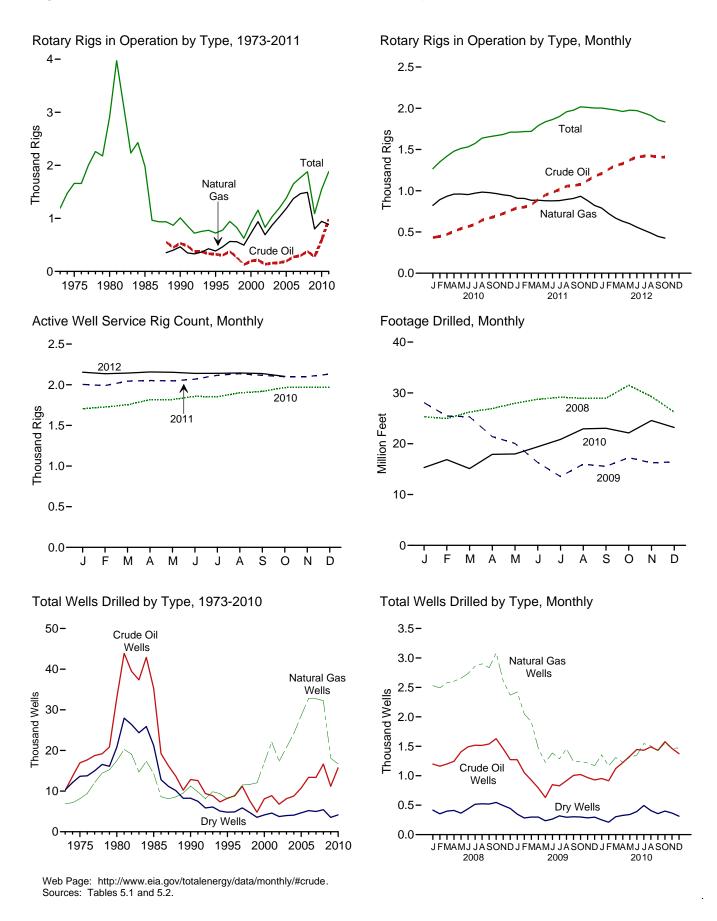

## Tables

| Section | 1. | Energy Overview                                                       |     |
|---------|----|-----------------------------------------------------------------------|-----|
| 1.1     |    | Primary Energy Overview.                                              | . 3 |
| 1.2     |    | Primary Energy Production by Source.                                  |     |
| 1.3     |    | Primary Energy Consumption by Source.                                 |     |
| 1.4a    |    | Primary Energy Imports by Source.                                     |     |
| 1.4b    |    | Primary Energy Exports by Source and Total Net Imports.               |     |
| 1.40    |    | Merchandise Trade Value.                                              |     |
| 1.5     |    | Cost of Fuels to End Users in Real (1982-1984) Dollars.               |     |
| 1.0     |    |                                                                       |     |
|         |    | Primary Energy Consumption per Real Dollar of Gross Domestic Product. |     |
| 1.8     |    | Motor Vehicle Mileage, Fuel Consumption, and Fuel Economy.            |     |
| 1.9     |    | Heating Degree-Days by Census Division.                               |     |
| 1.10    |    | Cooling Degree-Days by Census Division.                               | 19  |
| Section | 2. | Energy Consumption by Sector                                          |     |
| 2.1     |    | Energy Consumption by Sector.                                         | 23  |
| 2.2     |    | Residential Sector Energy Consumption.                                |     |
| 2.3     |    | Commercial Sector Energy Consumption.                                 |     |
| 2.3     |    | Industrial Sector Energy Consumption.                                 |     |
| 2.5     |    | Transportation Sector Energy Consumption.                             |     |
| 2.5     |    | Electric Power Sector Energy Consumption.                             |     |
| 2.0     |    | Electric Fower Sector Energy Consumption.                             | 55  |
| Section | 3. | Petroleum                                                             |     |
| 3.1     |    | Petroleum Overview                                                    | 37  |
| 3.2     |    | Refinery and Blender Net Inputs and Net Production.                   | 39  |
| 3.3     |    | Petroleum Trade                                                       |     |
|         |    | 3.3a Overview                                                         | 41  |
|         |    | 3.3b Imports and Exports by Type.                                     |     |
|         |    | 3.3c Imports From OPEC Countries.                                     |     |
|         |    | 3.3d Imports From Non-OPEC Countries.                                 |     |
| 3.4     |    | Petroleum Stocks.                                                     |     |
| 3.5     |    | Petroleum Products Supplied by Type.                                  |     |
| 3.6     |    | Heat Content of Petroleum Products Supplied by Type.                  |     |
| 3.7     |    | Petroleum Consumption                                                 | 51  |
| 5.7     |    | 3.7a Residential and Commercial Sectors.                              | 52  |
|         |    | 3.7b Industrial Sector.                                               |     |
|         |    |                                                                       |     |
| 2.0     |    | 3.7c Transportation and Electric Power Sectors.                       | 55  |
| 3.8     |    | Heat Content of Petroleum Consumption                                 |     |
|         |    | 3.8a Residential and Commercial Sectors.                              |     |
|         |    | 3.8b Industrial Sector.                                               |     |
|         |    | 3.8c Transportation and Electric Power Sectors.                       | 59  |
| Section | 4. | Natural Gas                                                           |     |
| 4.1     | -  | Natural Gas Overview.                                                 | 69  |
| 4.2     |    | Natural Gas Trade by Country                                          |     |
| 4.3     |    | Natural Gas Consumption by Sector.                                    |     |
| 4.4     |    | Natural Gas in Underground Storage.                                   |     |
|         |    |                                                                       | , 2 |
| Section | 5. | Crude Oil and Natural Gas Resource Development                        |     |
| 5.1     |    | Crude Oil and Natural Gas Drilling Activity Measurements.             |     |
| 5.2     |    | Crude Oil and Natural Gas Exploratory and Development Wells.          | 78  |