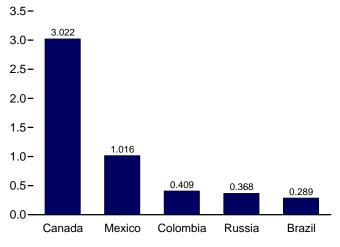

#### Section 11. International Petroleum

| 11.1 | World Crude Oil Production                      |     |
|------|-------------------------------------------------|-----|
|      | 11.1a OPEC Members.                             | 150 |
|      | 11.1b Persian Gulf Nations, Non-OPEC, and World | 151 |
| 11.2 | Petroleum Consumption in OECD Countries.        | 153 |
| 11.3 | Petroleum Stocks in OECD Countries.             | 155 |