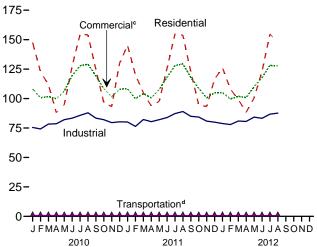

## Figures

| Section | 1. | Energy Overview                                                          |                   |
|---------|----|--------------------------------------------------------------------------|-------------------|
| 1.1     |    | Primary Energy Overview                                                  | . 2               |
| 1.2     |    | Primary Energy Production.                                               | 4                 |
| 1.3     |    | Primary Energy Consumption.                                              |                   |
| 1.4a    |    | Primary Energy Imports and Exports.                                      |                   |
|         |    |                                                                          |                   |
| 1.4b    |    | Primary Energy Net Imports.                                              |                   |
| 1.5     |    | Merchandise Trade Value.                                                 |                   |
| 1.6     |    | Cost of Fuels to End Users in Real (1982-1984) Dollars.                  |                   |
| 1.7     |    | Primary Energy Consumption per Real Dollar of Gross Domestic Product.    | 16                |
| 1.8     |    | Motor Vehicle Fuel Economy.                                              | 17                |
|         |    |                                                                          |                   |
|         |    |                                                                          |                   |
| Section | 2. | Energy Consumption by Sector                                             |                   |
| 2.1     |    | Energy Consumption by Sector.                                            | 22                |
| 2.2     |    | Residential Sector Energy Consumption.                                   | 24                |
| 2.3     |    | Commercial Sector Energy Consumption.                                    |                   |
| 2.4     |    | Industrial Sector Energy Consumption.                                    |                   |
| 2.4     |    | Transportation Sector Energy Consumption                                 |                   |
|         |    |                                                                          |                   |
| 2.6     |    | Electric Power Sector Energy Consumption.                                | 32                |
|         |    |                                                                          |                   |
| Section | 3  | Petroleum                                                                |                   |
|         | 5. | Petroleum Overview                                                       | $\gamma \epsilon$ |
| 3.1     |    |                                                                          |                   |
| 3.2     |    | Refinery and Blender Net Inputs and Net Production.                      | 38                |
| 3.3     |    | Petroleum Trade                                                          |                   |
|         |    | 3.3a Overview                                                            | 40                |
|         |    | 3.3b Imports.                                                            | 42                |
| 3.4     |    | Petroleum Stocks.                                                        |                   |
| 3.5     |    | Petroleum Products Supplied by Type.                                     |                   |
| 3.6     |    | Heat Content of Petroleum Products Supplied by Type.                     |                   |
|         |    |                                                                          |                   |
| 3.7     |    | Petroleum Consumption by Sector.                                         |                   |
| 3.8     |    | Heat Content of Petroleum Consumption by Sector, Selected Products.      | 56                |
|         |    |                                                                          |                   |
| Section | 4  | Natural Gas                                                              |                   |
| 4.1     | 4. | Natural Gas.                                                             | 60                |
| 4.1     |    |                                                                          | 00                |
|         |    |                                                                          |                   |
| Section | 5. | Crude Oil and Natural Gas Resource Development                           |                   |
| 5.1     |    | Crude Oil and Natural Gas Resource Development Indicators.               | 76                |
| 5.1     |    |                                                                          | 10                |
|         |    |                                                                          |                   |
| Section | 6. | Coal                                                                     |                   |
| 6.1     |    | Coal                                                                     | 82                |
| 0.1     |    |                                                                          |                   |
|         |    |                                                                          |                   |
| Section | 7. | Electricity                                                              |                   |
| 7.1     |    | Electricity Overview.                                                    | 92                |
| 7.2     |    | Electricity Net Generation.                                              |                   |
| 7.3     |    | Consumption of Selected Combustible Fuels for Electricity Generation.    |                   |
| 7.4     |    |                                                                          | 70                |
| /.4     |    | Consumption of Selected Combustible Fuels for Electricity Generation and | 02                |
|         |    |                                                                          | 02                |
| 7.5     |    |                                                                          | 06                |
| 7.6     |    | Electricity End Use                                                      | 08                |
|         |    |                                                                          |                   |
| C       | 0  | Nada a Farma                                                             |                   |
|         | 8. | Nuclear Energy                                                           |                   |
| 8.1     |    | Nuclear Energy Overview.   11                                            | 14                |