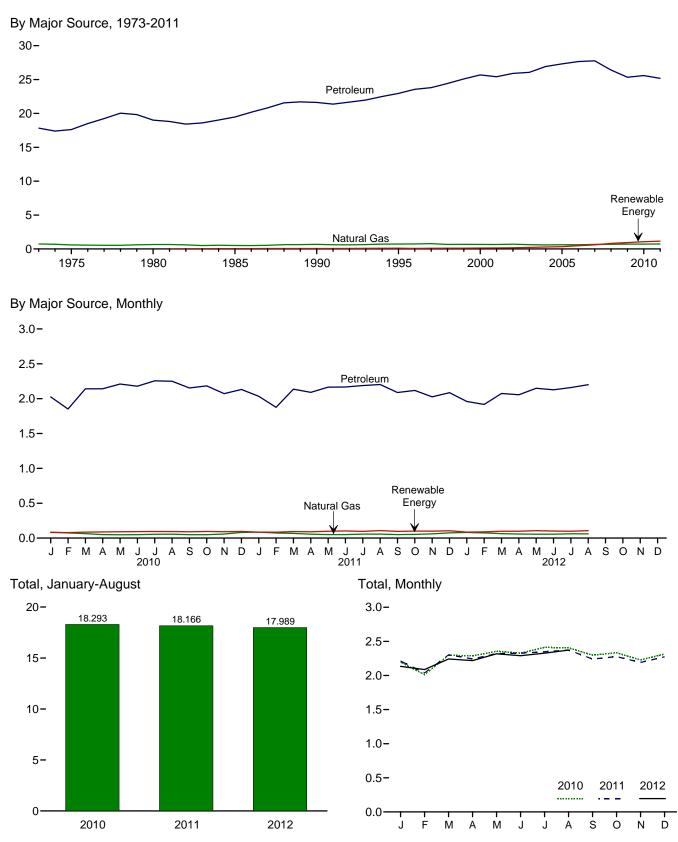

## Figures

| Section | 1. | Energy Overview                                                          |                   |
|---------|----|--------------------------------------------------------------------------|-------------------|
| 1.1     |    | Primary Energy Overview                                                  | . 2               |
| 1.2     |    | Primary Energy Production.                                               | 4                 |
| 1.3     |    | Primary Energy Consumption.                                              |                   |
| 1.4a    |    | Primary Energy Imports and Exports.                                      |                   |
|         |    |                                                                          |                   |
| 1.4b    |    | Primary Energy Net Imports.                                              |                   |
| 1.5     |    | Merchandise Trade Value.                                                 |                   |
| 1.6     |    | Cost of Fuels to End Users in Real (1982-1984) Dollars.                  |                   |
| 1.7     |    | Primary Energy Consumption per Real Dollar of Gross Domestic Product.    | 16                |
| 1.8     |    | Motor Vehicle Fuel Economy.                                              | 17                |
|         |    |                                                                          |                   |
|         |    |                                                                          |                   |
| Section | 2. | Energy Consumption by Sector                                             |                   |
| 2.1     |    | Energy Consumption by Sector.                                            | 22                |
| 2.2     |    | Residential Sector Energy Consumption.                                   | 24                |
| 2.3     |    | Commercial Sector Energy Consumption.                                    |                   |
| 2.4     |    | Industrial Sector Energy Consumption.                                    |                   |
| 2.4     |    | Transportation Sector Energy Consumption                                 |                   |
|         |    |                                                                          |                   |
| 2.6     |    | Electric Power Sector Energy Consumption.                                | 32                |
|         |    |                                                                          |                   |
| Section | 3  | Petroleum                                                                |                   |
|         | 5. | Petroleum Overview                                                       | $\gamma \epsilon$ |
| 3.1     |    |                                                                          |                   |
| 3.2     |    | Refinery and Blender Net Inputs and Net Production.                      | 38                |
| 3.3     |    | Petroleum Trade                                                          |                   |
|         |    | 3.3a Overview                                                            | 40                |
|         |    | 3.3b Imports.                                                            | 42                |
| 3.4     |    | Petroleum Stocks.                                                        |                   |
| 3.5     |    | Petroleum Products Supplied by Type.                                     |                   |
| 3.6     |    | Heat Content of Petroleum Products Supplied by Type.                     |                   |
|         |    |                                                                          |                   |
| 3.7     |    | Petroleum Consumption by Sector.                                         |                   |
| 3.8     |    | Heat Content of Petroleum Consumption by Sector, Selected Products.      | 56                |
|         |    |                                                                          |                   |
| Section | 4  | Natural Gas                                                              |                   |
| 4.1     | 4. | Natural Gas.                                                             | 60                |
| 4.1     |    |                                                                          | 00                |
|         |    |                                                                          |                   |
| Section | 5. | Crude Oil and Natural Gas Resource Development                           |                   |
| 5.1     |    | Crude Oil and Natural Gas Resource Development Indicators.               | 76                |
| 5.1     |    |                                                                          | 10                |
|         |    |                                                                          |                   |
| Section | 6. | Coal                                                                     |                   |
| 6.1     |    | Coal                                                                     | 82                |
| 0.1     |    |                                                                          |                   |
|         |    |                                                                          |                   |
| Section | 7. | Electricity                                                              |                   |
| 7.1     |    | Electricity Overview.                                                    | 92                |
| 7.2     |    | Electricity Net Generation.                                              |                   |
| 7.3     |    | Consumption of Selected Combustible Fuels for Electricity Generation.    |                   |
| 7.4     |    |                                                                          | 70                |
| /.4     |    | Consumption of Selected Combustible Fuels for Electricity Generation and | 02                |
|         |    |                                                                          | 02                |
| 7.5     |    |                                                                          | 06                |
| 7.6     |    | Electricity End Use                                                      | 08                |
|         |    |                                                                          |                   |
| C       | 0  | Nada a Farma                                                             |                   |
|         | 8. | Nuclear Energy                                                           |                   |
| 8.1     |    | Nuclear Energy Overview.   11                                            | 14                |