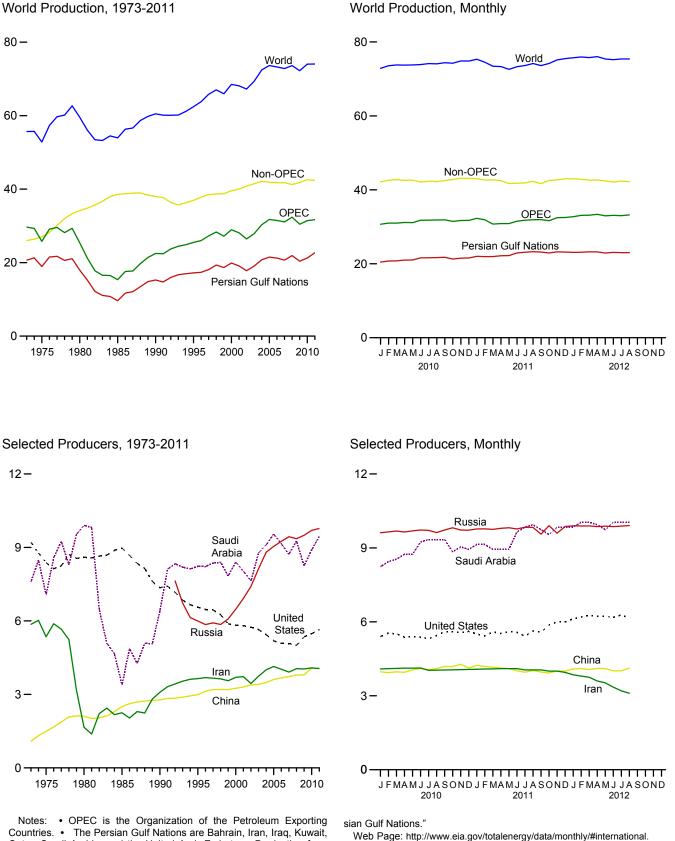

#### Section 11. International Petroleum

| 11.1 | World Crude Oil Production                      |     |
|------|-------------------------------------------------|-----|
|      | 11.1a OPEC Members.                             | 150 |
|      | 11.1b Persian Gulf Nations, Non-OPEC, and World | 151 |
| 11.2 | Petroleum Consumption in OECD Countries.        | 153 |
| 11.3 | Petroleum Stocks in OECD Countries.             | 155 |