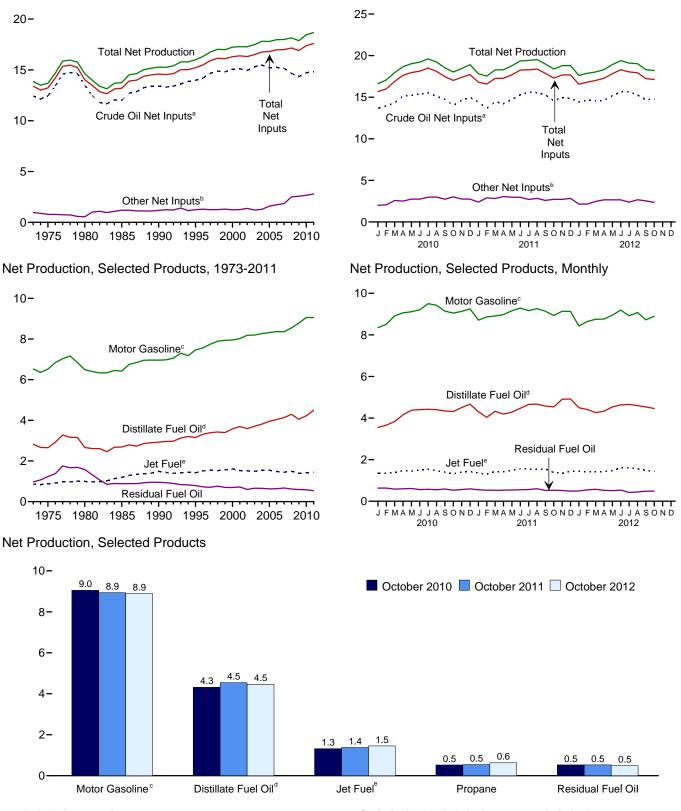

## Tables

| Section | 1. | Energy Overview                                                       |     |
|---------|----|-----------------------------------------------------------------------|-----|
| 1.1     |    | Primary Energy Overview.                                              | . 3 |
| 1.2     |    | Primary Energy Production by Source.                                  |     |
| 1.3     |    | Primary Energy Consumption by Source.                                 |     |
| 1.4a    |    | Primary Energy Imports by Source.                                     |     |
| 1.4b    |    | Primary Energy Exports by Source and Total Net Imports.               |     |
| 1.40    |    | Merchandise Trade Value.                                              |     |
| 1.5     |    | Cost of Fuels to End Users in Real (1982-1984) Dollars.               |     |
| 1.0     |    |                                                                       |     |
|         |    | Primary Energy Consumption per Real Dollar of Gross Domestic Product. |     |
| 1.8     |    | Motor Vehicle Mileage, Fuel Consumption, and Fuel Economy.            |     |
| 1.9     |    | Heating Degree-Days by Census Division.                               |     |
| 1.10    |    | Cooling Degree-Days by Census Division.                               | 19  |
| Section | 2. | Energy Consumption by Sector                                          |     |
| 2.1     |    | Energy Consumption by Sector.                                         | 23  |
| 2.2     |    | Residential Sector Energy Consumption.                                |     |
| 2.3     |    | Commercial Sector Energy Consumption.                                 |     |
| 2.3     |    | Industrial Sector Energy Consumption.                                 |     |
| 2.5     |    | Transportation Sector Energy Consumption.                             |     |
| 2.5     |    | Electric Power Sector Energy Consumption.                             |     |
| 2.0     |    | Electric Fower Sector Energy Consumption.                             | 55  |
| Section | 3. | Petroleum                                                             |     |
| 3.1     |    | Petroleum Overview                                                    | 37  |
| 3.2     |    | Refinery and Blender Net Inputs and Net Production.                   | 39  |
| 3.3     |    | Petroleum Trade                                                       |     |
|         |    | 3.3a Overview                                                         | 41  |
|         |    | 3.3b Imports and Exports by Type.                                     |     |
|         |    | 3.3c Imports From OPEC Countries.                                     |     |
|         |    | 3.3d Imports From Non-OPEC Countries.                                 |     |
| 3.4     |    | Petroleum Stocks.                                                     |     |
| 3.5     |    | Petroleum Products Supplied by Type.                                  |     |
| 3.6     |    | Heat Content of Petroleum Products Supplied by Type.                  |     |
| 3.7     |    | Petroleum Consumption                                                 | 51  |
| 5.7     |    | 3.7a Residential and Commercial Sectors.                              | 52  |
|         |    | 3.7b Industrial Sector.                                               |     |
|         |    |                                                                       |     |
| 2.0     |    | 3.7c Transportation and Electric Power Sectors.                       | 55  |
| 3.8     |    | Heat Content of Petroleum Consumption                                 |     |
|         |    | 3.8a Residential and Commercial Sectors.                              |     |
|         |    | 3.8b Industrial Sector.                                               |     |
|         |    | 3.8c Transportation and Electric Power Sectors.                       | 59  |
| Section | 4. | Natural Gas                                                           |     |
| 4.1     | -  | Natural Gas Overview.                                                 | 69  |
| 4.2     |    | Natural Gas Trade by Country                                          |     |
| 4.3     |    | Natural Gas Consumption by Sector.                                    |     |
| 4.4     |    | Natural Gas in Underground Storage.                                   |     |
|         |    |                                                                       | , 2 |
| Section | 5. | Crude Oil and Natural Gas Resource Development                        |     |
| 5.1     |    | Crude Oil and Natural Gas Drilling Activity Measurements.             |     |
| 5.2     |    | Crude Oil and Natural Gas Exploratory and Development Wells.          | 78  |