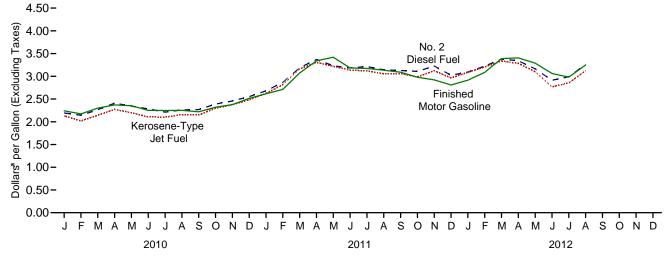

## Figures

| Section | 1. | Energy Overview                                                          |                   |
|---------|----|--------------------------------------------------------------------------|-------------------|
| 1.1     |    | Primary Energy Overview                                                  | . 2               |
| 1.2     |    | Primary Energy Production.                                               | 4                 |
| 1.3     |    | Primary Energy Consumption.                                              |                   |
| 1.4a    |    | Primary Energy Imports and Exports.                                      |                   |
|         |    |                                                                          |                   |
| 1.4b    |    | Primary Energy Net Imports.                                              |                   |
| 1.5     |    | Merchandise Trade Value.                                                 |                   |
| 1.6     |    | Cost of Fuels to End Users in Real (1982-1984) Dollars.                  |                   |
| 1.7     |    | Primary Energy Consumption per Real Dollar of Gross Domestic Product.    | 16                |
| 1.8     |    | Motor Vehicle Fuel Economy.                                              | 17                |
|         |    |                                                                          |                   |
|         |    |                                                                          |                   |
| Section | 2. | Energy Consumption by Sector                                             |                   |
| 2.1     |    | Energy Consumption by Sector.                                            | 22                |
| 2.2     |    | Residential Sector Energy Consumption.                                   | 24                |
| 2.3     |    | Commercial Sector Energy Consumption.                                    |                   |
| 2.4     |    | Industrial Sector Energy Consumption.                                    |                   |
| 2.4     |    | Transportation Sector Energy Consumption                                 |                   |
|         |    |                                                                          |                   |
| 2.6     |    | Electric Power Sector Energy Consumption.                                | 32                |
|         |    |                                                                          |                   |
| Section | 3  | Petroleum                                                                |                   |
|         | 5. | Petroleum Overview                                                       | $\gamma \epsilon$ |
| 3.1     |    |                                                                          |                   |
| 3.2     |    | Refinery and Blender Net Inputs and Net Production.                      | 38                |
| 3.3     |    | Petroleum Trade                                                          |                   |
|         |    | 3.3a Overview                                                            | 40                |
|         |    | 3.3b Imports.                                                            | 42                |
| 3.4     |    | Petroleum Stocks.                                                        |                   |
| 3.5     |    | Petroleum Products Supplied by Type.                                     |                   |
| 3.6     |    | Heat Content of Petroleum Products Supplied by Type.                     |                   |
|         |    |                                                                          |                   |
| 3.7     |    | Petroleum Consumption by Sector.                                         |                   |
| 3.8     |    | Heat Content of Petroleum Consumption by Sector, Selected Products.      | 56                |
|         |    |                                                                          |                   |
| Section | 4  | Natural Gas                                                              |                   |
| 4.1     | 4. | Natural Gas.                                                             | 60                |
| 4.1     |    |                                                                          | 00                |
|         |    |                                                                          |                   |
| Section | 5. | Crude Oil and Natural Gas Resource Development                           |                   |
| 5.1     |    | Crude Oil and Natural Gas Resource Development Indicators.               | 76                |
| 5.1     |    |                                                                          | 10                |
|         |    |                                                                          |                   |
| Section | 6. | Coal                                                                     |                   |
| 6.1     |    | Coal                                                                     | 82                |
| 0.1     |    |                                                                          |                   |
|         |    |                                                                          |                   |
| Section | 7. | Electricity                                                              |                   |
| 7.1     |    | Electricity Overview.                                                    | 92                |
| 7.2     |    | Electricity Net Generation.                                              |                   |
| 7.3     |    | Consumption of Selected Combustible Fuels for Electricity Generation.    |                   |
| 7.4     |    |                                                                          | 70                |
| /.4     |    | Consumption of Selected Combustible Fuels for Electricity Generation and | 02                |
|         |    |                                                                          | 02                |
| 7.5     |    |                                                                          | 06                |
| 7.6     |    | Electricity End Use                                                      | 08                |
|         |    |                                                                          |                   |
| C       | 0  | Nada a Farma                                                             |                   |
|         | 8. | Nuclear Energy                                                           |                   |
| 8.1     |    | Nuclear Energy Overview.   11                                            | 14                |