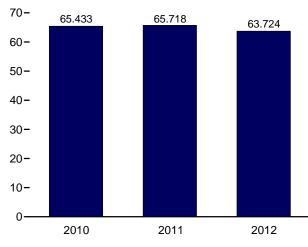

des lease condensate.
 <sup>d</sup> Natural gas plant liquids.
 <sup>e</sup> Conventional hydroelectric power.
 R=Revised. E=Estimate. NA=Not available. (s)=Less than 0.5 trillion Btu.

Notes: • See "Primary Energy Production" in Glossary. • Totals may not equal sum of components due to independent rounding. • Geographic coverage is the 50 States and the District of Columbia. Web Page: See http://www.eia.gov/totalenergy/data/monthly/#summary for all available data beginning in 1973. Sources: • Coal: Tables 6.1 and A5. • Natural Gas (Dry): Tables 4.1 and A4. • Crude Oil and Natural Gas Plant Liquids: Tables 3.1 and A2. • Nuclear Electric Power: Tables 7.2a and A6 ("Nuclear Plants" heat rate). • Renewable Energy: Table 10.1.

#### Figure 1.3 Primary Energy Consumption (Quadrillion Btu)







<sup>a</sup> Small quantities of net imports of coal coke and electricity are not shown. Web Page: http://www.eia.gov/totalenergy/data/monthly/#summary. Source: Table 1.3.



Total, Monthly



#### Table 1.3 Primary Energy Consumption by Source

(Quadrillion Btu)

|                          |                                          | Fossil                                   | Fuels                       | r                                        |                                        |                                          |                                        | Renewable           | e Energy <sup>a</sup>     |                                        |                                        | _                                        |
|--------------------------|-----------------