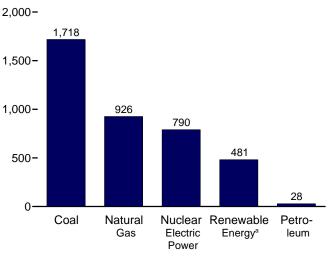

nto Energy-Ose Sectios, at end of section. • Totals may not equal sum of components due to independent rounding. • Geographic coverage is the 50 States and the District of Columbia. Web Page: See http://www.eia.gov/totalenergy/data/monthly/#electricity for all available data beginning in 1973. Sources: See end of section.

#### Figure 7.2 Electricity Net Generation (Billion Kilowatthours)

Total (All Sectors), Major Sources, 1989-2011 2,500-



#### Total (All Sectors), Major Sources, 2011







<sup>a</sup> Conventional hydroelectric power, wood, waste, geothermal, solar/PV, and wind.

 $^{\rm b}\,\textsc{Blast}$  furnace gas, and other manufactured and waste gases derived from fossil fuels.

Total (All Sectors), Major Sources, Monthly 200-



Electric Power Sector, Major Sources, 2011



Industrial Sector, Major Sources, 2011

81.9 26.7

20-14.5 8.6 1.9 1.8 0 Wood Coal Petroleum Natural Other Hydro-Gases <sup>b</sup> Gas electric Power<sup>c</sup>

° Conventional hydroelectric power.

Web Page: http://www.eia.gov/totalenergy/data/monthly/#electricity. Sources: Tables 7.2a–7.2c.

100 -

80-

60-

40-

#### Table 7.2a Electricity Net Generation: Total (All Sectors)

(Sum of Tables 7.2b and 7.2c; Million Kilowatthours)

|                                                                                                                                                                                                                                                                                                                  |