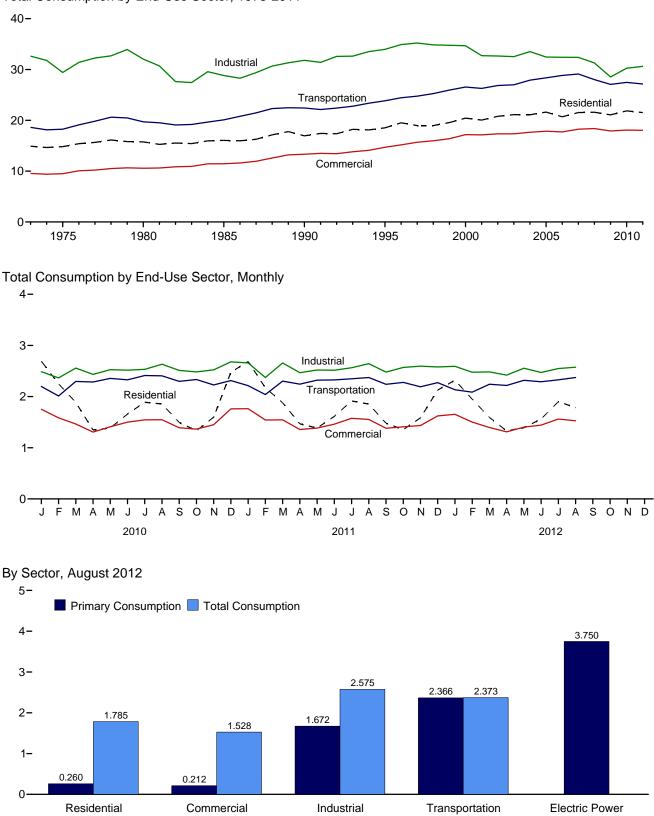

## Tables

| Section | 1. | Energy Overview                                                       |     |
|---------|----|-----------------------------------------------------------------------|-----|
| 1.1     |    | Primary Energy Overview.                                              | . 3 |
| 1.2     |    | Primary Energy Production by Source.                                  |     |
| 1.3     |    | Primary Energy Consumption by Source.                                 |     |
| 1.4a    |    | Primary Energy Imports by Source.                                     |     |
| 1.4b    |    | Primary Energy Exports by Source and Total Net Imports.               |     |
| 1.40    |    | Merchandise Trade Value.                                              |     |
| 1.5     |    | Cost of Fuels to End Users in Real (1982-1984) Dollars.               |     |
| 1.0     |    |                                                                       |     |
|         |    | Primary Energy Consumption per Real Dollar of Gross Domestic Product. |     |
| 1.8     |    | Motor Vehicle Mileage, Fuel Consumption, and Fuel Economy.            |     |
| 1.9     |    | Heating Degree-Days by Census Division.                               |     |
| 1.10    |    | Cooling Degree-Days by Census Division.                               | 19  |
| Section | 2. | Energy Consumption by Sector                                          |     |
| 2.1     |    | Energy Consumption by Sector.                                         | 23  |
| 2.2     |    | Residential Sector Energy Consumption.                                |     |
| 2.3     |    | Commercial Sector Energy Consumption.                                 |     |
| 2.3     |    | Industrial Sector Energy Consumption.                                 |     |
| 2.5     |    | Transportation Sector Energy Consumption.                             |     |
| 2.5     |    | Electric Power Sector Energy Consumption.                             |     |
| 2.0     |    | Electric Fower Sector Energy Consumption.                             | 55  |
| Section | 3. | Petroleum                                                             |     |
| 3.1     |    | Petroleum Overview                                                    | 37  |
| 3.2     |    | Refinery and Blender Net Inputs and Net Production.                   | 39  |
| 3.3     |    | Petroleum Trade                                                       |     |
|         |    | 3.3a Overview                                                         | 41  |
|         |    | 3.3b Imports and Exports by Type.                                     |     |
|         |    | 3.3c Imports From OPEC Countries.                                     |     |
|         |    | 3.3d Imports From Non-OPEC Countries.                                 |     |
| 3.4     |    | Petroleum Stocks.                                                     |     |
| 3.5     |    | Petroleum Products Supplied by Type.                                  |     |
| 3.6     |    | Heat Content of Petroleum Products Supplied by Type.                  |     |
| 3.7     |    | Petroleum Consumption                                                 | 51  |
| 5.7     |    | 3.7a Residential and Commercial Sectors.                              | 52  |
|         |    | 3.7b Industrial Sector.                                               |     |
|         |    |                                                                       |     |
| 2.0     |    | 3.7c Transportation and Electric Power Sectors.                       | 55  |
| 3.8     |    | Heat Content of Petroleum Consumption                                 |     |
|         |    | 3.8a Residential and Commercial Sectors.                              |     |
|         |    | 3.8b Industrial Sector.                                               |     |
|         |    | 3.8c Transportation and Electric Power Sectors.                       | 59  |
| Section | 4. | Natural Gas                                                           |     |
| 4.1     | -  | Natural Gas Overview.                                                 | 69  |
| 4.2     |    | Natural Gas Trade by Country                                          |     |
| 4.3     |    | Natural Gas Consumption by Sector.                                    |     |
| 4.4     |    | Natural Gas in Underground Storage.                                   |     |
|         |    |                                                                       | , 2 |
| Section | 5. | Crude Oil and Natural Gas Resource Development                        |     |
| 5.1     |    | Crude Oil and Natural Gas Drilling Activity Measurements.             |     |
| 5.2     |    | Crude Oil and Natural Gas Exploratory and Development Wells.          | 78  |