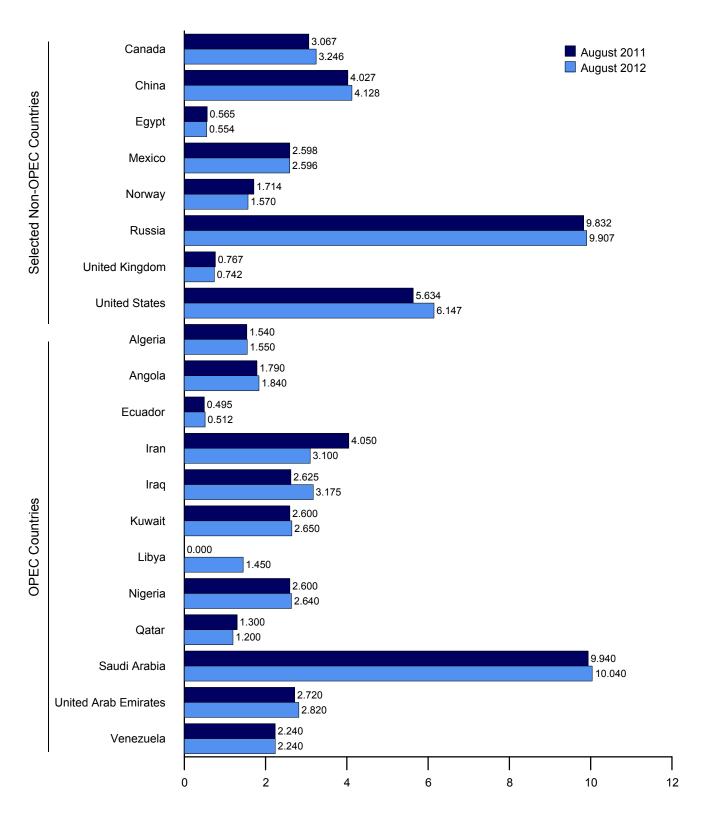

#### Section 11. International Petroleum

| 11.1 | World Crude Oil Production                      |     |
|------|-------------------------------------------------|-----|
|      | 11.1a OPEC Members.                             | 150 |
|      | 11.1b Persian Gulf Nations, Non-OPEC, and World | 151 |
| 11.2 | Petroleum Consumption in OECD Countries.        | 153 |
| 11.3 | Petroleum Stocks in OECD Countries.             | 155 |