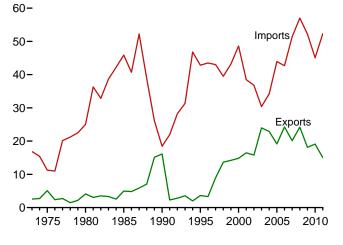

## Figures

| Section | 1. | Energy Overview                                                          |                   |
|---------|----|--------------------------------------------------------------------------|-------------------|
| 1.1     |    | Primary Energy Overview                                                  | . 2               |
| 1.2     |    | Primary Energy Production.                                               | 4                 |
| 1.3     |    | Primary Energy Consumption.                                              |                   |
| 1.4a    |    | Primary Energy Imports and Exports.                                      |                   |
|         |    |                                                                          |                   |
| 1.4b    |    | Primary Energy Net Imports.                                              |                   |
| 1.5     |    | Merchandise Trade Value.                                                 |                   |
| 1.6     |    | Cost of Fuels to End Users in Real (1982-1984) Dollars.                  |                   |
| 1.7     |    | Primary Energy Consumption per Real Dollar of Gross Domestic Product.    | 16                |
| 1.8     |    | Motor Vehicle Fuel Economy.                                              | 17                |
|         |    |                                                                          |                   |
|         |    |                                                                          |                   |
| Section | 2. | Energy Consumption by Sector                                             |                   |
| 2.1     |    | Energy Consumption by Sector.                                            | 22                |
| 2.2     |    | Residential Sector Energy Consumption.                                   | 24                |
| 2.3     |    | Commercial Sector Energy Consumption.                                    |                   |
| 2.4     |    | Industrial Sector Energy Consumption.                                    |                   |
| 2.4     |    | Transportation Sector Energy Consumption                                 |                   |
|         |    |                                                                          |                   |
| 2.6     |    | Electric Power Sector Energy Consumption.                                | 32                |
|         |    |                                                                          |                   |
| Section | 3  | Petroleum                                                                |                   |
|         | 5. | Petroleum Overview                                                       | $\gamma \epsilon$ |
| 3.1     |    |                                                                          |                   |
| 3.2     |    | Refinery and Blender Net Inputs and Net Production.                      | 38                |
| 3.3     |    | Petroleum Trade                                                          |                   |
|         |    | 3.3a Overview                                                            | 40                |
|         |    | 3.3b Imports.                                                            | 42                |
| 3.4     |    | Petroleum Stocks.                                                        |                   |
| 3.5     |    | Petroleum Products Supplied by Type.                                     |                   |
| 3.6     |    | Heat Content of Petroleum Products Supplied by Type.                     |                   |
|         |    |                                                                          |                   |
| 3.7     |    | Petroleum Consumption by Sector.                                         |                   |
| 3.8     |    | Heat Content of Petroleum Consumption by Sector, Selected Products.      | 56                |
|         |    |                                                                          |                   |
| Section | 4  | Natural Gas                                                              |                   |
| 4.1     | 4. | Natural Gas.                                                             | 60                |
| 4.1     |    |                                                                          | 00                |
|         |    |                                                                          |                   |
| Section | 5. | Crude Oil and Natural Gas Resource Development                           |                   |
| 5.1     |    | Crude Oil and Natural Gas Resource Development Indicators.               | 76                |
| 5.1     |    |                                                                          | 10                |
|         |    |                                                                          |                   |
| Section | 6. | Coal                                                                     |                   |
| 6.1     |    | Coal                                                                     | 82                |
| 0.1     |    |                                                                          |                   |
|         |    |                                                                          |                   |
| Section | 7. | Electricity                                                              |                   |
| 7.1     |    | Electricity Overview.                                                    | 92                |
| 7.2     |    | Electricity Net Generation.                                              |                   |
| 7.3     |    | Consumption of Selected Combustible Fuels for Electricity Generation.    |                   |
| 7.4     |    |                                                                          | 70                |
| /.4     |    | Consumption of Selected Combustible Fuels for Electricity Generation and | 02                |
|         |    |                                                                          | 02                |
| 7.5     |    |                                                                          | 06                |
| 7.6     |    | Electricity End Use                                                      | 08                |
|         |    |                                                                          |                   |
| C       | 0  | Nada a Farma                                                             |                   |
|         | 8. | Nuclear Energy                                                           |                   |
| 8.1     |    | Nuclear Energy Overview.   11                                            | 14                |