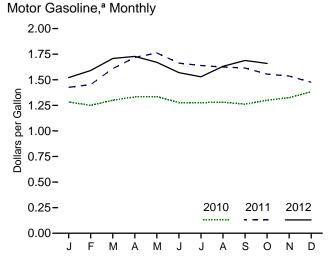

## Tables

| Section                                                                                                   | 0. | Coal                                                                                                                                                                                                                                                                                                                                                                                                                                                                                                                                                                                                                                                                                                                                                                  |                                                                                                                                                                                                               |
|-----------------------------------------------------------------------------------------------------------|----|-----------------------------------------------------------------------------------------------------------------------------------------------------------------------------------------------------------------------------------------------------------------------------------------------------------------------------------------------------------------------------------------------------------------------------------------------------------------------------------------------------------------------------------------------------------------------------------------------------------------------------------------------------------------------------------------------------------------------------------------------------------------------|---------------------------------------------------------------------------------------------------------------------------------------------------------------------------------------------------------------|
| 6.1                                                                                                       |    | Coal Overview                                                                                                                                                                                                                                                                                                                                                                                                                                                                                                                                                                                                                                                                                                                                                         | . 83                                                                                                                                                                                                          |
| 6.2                                                                                                       |    | Coal Consumption by Sector.                                                                                                                                                                                                                                                                                                                                                                                                                                                                                                                                                                                                                                                                                                                                           | . 84                                                                                                                                                                                                          |
| 6.3                                                                                                       |    | Coal Stocks by Sector.                                                                                                                                                                                                                                                                                                                                                                                                                                                                                                                                                                                                                                                                                                                                                |                                                                                                                                                                                                               |
|                                                                                                           |    |                                                                                                                                                                                                                                                                                                                                                                                                                                                                                                                                                                                                                                                                                                                                                                       |                                                                                                                                                                                                               |
| Section                                                                                                   | 7. | Electricity                                                                                                                                                                                                                                                                                                                                                                                                                                                                                                                                                                                                                                                                                                                                                           |                                                                                                                                                                                                               |
| 7.1                                                                                                       |    | Electricity Overview.                                                                                                                                                                                                                                                                                                                                                                                                                                                                                                                                                                                                                                                                                                                                                 | . 93                                                                                                                                                                                                          |
| 7.2                                                                                                       |    | Electricity Net Generation                                                                                                                                                                                                                                                                                                                                                                                                                                                                                                                                                                                                                                                                                                                                            |                                                                                                                                                                                                               |
|                                                                                                           |    | 7.2a Total (All Sectors).                                                                                                                                                                                                                                                                                                                                                                                                                                                                                                                                                                                                                                                                                                                                             | . 95                                                                                                                                                                                                          |
|                                                                                                           |    | 7.2b Electric Power Sector.                                                                                                                                                                                                                                                                                                                                                                                                                                                                                                                                                                                                                                                                                                                                           |                                                                                                                                                                                                               |
|                                                                                                           |    | 7.2c Commercial and Industrial Sectors.                                                                                                                                                                                                                                                                                                                                                                                                                                                                                                                                                                                                                                                                                                                               |                                                                                                                                                                                                               |
| 7.3                                                                                                       |    | Consumption of Combustible Fuels for Electricity Generation                                                                                                                                                                                                                                                                                                                                                                                                                                                                                                                                                                                                                                                                                                           | . 71                                                                                                                                                                                                          |
| 1.5                                                                                                       |    |                                                                                                                                                                                                                                                                                                                                                                                                                                                                                                                                                                                                                                                                                                                                                                       | 00                                                                                                                                                                                                            |
|                                                                                                           |    | 7.3a Total (All Sectors).                                                                                                                                                                                                                                                                                                                                                                                                                                                                                                                                                                                                                                                                                                                                             |                                                                                                                                                                                                               |
|                                                                                                           |    | 7.3b Electric Power Sector.                                                                                                                                                                                                                                                                                                                                                                                                                                                                                                                                                                                                                                                                                                                                           |                                                                                                                                                                                                               |
|                                                                                                           |    | 7.3c Commercial and Industrial Sectors (Selected Fuels).                                                                                                                                                                                                                                                                                                                                                                                                                                                                                                                                                                                                                                                                                                              | 101                                                                                                                                                                                                           |
| 7.4                                                                                                       |    | Consumption of Combustible Fuels for Electricity Generation and Useful Thermal Output                                                                                                                                                                                                                                                                                                                                                                                                                                                                                                                                                                                                                                                                                 |                                                                                                                                                                                                               |
|                                                                                                           |    | 7.4a Total (All Sectors).                                                                                                                                                                                                                                                                                                                                                                                                                                                                                                                                                                                                                                                                                                                                             | 103                                                                                                                                                                                                           |
|                                                                                                           |    | 7.4b Electric Power Sector.                                                                                                                                                                                                                                                                                                                                                                                                                                                                                                                                                                                                                                                                                                                                           | 104                                                                                                                                                                                                           |
|                                                                                                           |    | 7.4c Commercial and Industrial Sectors (Selected Fuels).                                                                                                                                                                                                                                                                                                                                                                                                                                                                                                                                                                                                                                                                                                              | 105                                                                                                                                                                                                           |
| 7.5                                                                                                       |    | Stocks of Coal and Petroleum: Electric Power Sector.                                                                                                                                                                                                                                                                                                                                                                                                                                                                                                                                                                                                                                                                                                                  | 107                                                                                                                                                                                                           |
| 7.6                                                                                                       |    | Electricity End Use.                                                                                                                                                                                                                                                                                                                                                                                                                                                                                                                                                                                                                                                                                                                                                  |                                                                                                                                                                                                               |
| ,                                                                                                         |    |                                                                                                                                                                                                                                                                                                                                                                                                                                                                                                                                                                                                                                                                                                                                                                       |                                                                                                                                                                                                               |
| Section                                                                                                   | 8. | Nuclear Energy                                                                                                                                                                                                                                                                                                                                                                                                                                                                                                                                                                                                                                                                                                                                                        |                                                                                                                                                                                                               |
| 8.1                                                                                                       |    | Nuclear Energy Overview                                                                                                                                                                                                                                                                                                                                                                                                                                                                                                                                                                                                                                                                                                                                               | 115                                                                                                                                                                                                           |
| 0.1                                                                                                       |    |                                                                                                                                                                                                                                                                                                                                                                                                                                                                                                                                                                                                                                                                                                                                                                       | 115                                                                                                                                                                                                           |
| 0.1                                                                                                       |    |                                                                                                                                                                                                                                                                                                                                                                                                                                                                                                                                                                                                                                                                                                                                                                       | 115                                                                                                                                                                                                           |
|                                                                                                           | 9. |                                                                                                                                                                                                                                                                                                                                                                                                                                                                                                                                                                                                                                                                                                                                                                       | 115                                                                                                                                                                                                           |
| Section                                                                                                   | 9. | Energy Prices                                                                                                                                                                                                                                                                                                                                                                                                                                                                                                                                                                                                                                                                                                                                                         |                                                                                                                                                                                                               |
| Section<br>9.1                                                                                            | 9. | Energy Prices<br>Crude Oil Price Summary.                                                                                                                                                                                                                                                                                                                                                                                                                                                                                                                                                                                                                                                                                                                             | 119                                                                                                                                                                                                           |
| <b>Section</b><br>9.1<br>9.2                                                                              | 9. | Energy Prices<br>Crude Oil Price Summary<br>F.O.B. Costs of Crude Oil Imports From Selected Countries                                                                                                                                                                                                                                                                                                                                                                                                                                                                                                                                                                                                                                                                 | 119<br>120                                                                                                                                                                                                    |
| Section<br>9.1<br>9.2<br>9.3                                                                              | 9. | Energy Prices<br>Crude Oil Price Summary.<br>F.O.B. Costs of Crude Oil Imports From Selected Countries.<br>Landed Costs of Crude Oil Imports From Selected Countries.                                                                                                                                                                                                                                                                                                                                                                                                                                                                                                                                                                                                 | 119<br>120<br>121                                                                                                                                                                                             |
| Section<br>9.1<br>9.2<br>9.3<br>9.4                                                                       | 9. | Energy Prices<br>Crude Oil Price Summary.<br>F.O.B. Costs of Crude Oil Imports From Selected Countries.<br>Landed Costs of Crude Oil Imports From Selected Countries.<br>Motor Gasoline Retail Prices, U.S. City Average.                                                                                                                                                                                                                                                                                                                                                                                                                                                                                                                                             | 119<br>120<br>121<br>122                                                                                                                                                                                      |
| <b>Section</b><br>9.1<br>9.2<br>9.3<br>9.4<br>9.5                                                         | 9. | Energy Prices<br>Crude Oil Price Summary<br>F.O.B. Costs of Crude Oil Imports From Selected Countries<br>Landed Costs of Crude Oil Imports From Selected Countries<br>Motor Gasoline Retail Prices, U.S. City Average.<br>Refiner Prices of Residual Fuel Oil.                                                                                                                                                                                                                                                                                                                                                                                                                                                                                                        | 119<br>120<br>121<br>122<br>123                                                                                                                                                                               |
| Section<br>9.1<br>9.2<br>9.3<br>9.4<br>9.5<br>9.6                                                         | 9. | Energy Prices<br>Crude Oil Price Summary<br>F.O.B. Costs of Crude Oil Imports From Selected Countries<br>Landed Costs of Crude Oil Imports From Selected Countries<br>Motor Gasoline Retail Prices, U.S. City Average<br>Refiner Prices of Residual Fuel Oil.<br>Refiner Prices of Petroleum Products for Resale                                                                                                                                                                                                                                                                                                                                                                                                                                                      | 119<br>120<br>121<br>122<br>123<br>124                                                                                                                                                                        |
| Section<br>9.1<br>9.2<br>9.3<br>9.4<br>9.5<br>9.6<br>9.7                                                  | 9. | Energy Prices         Crude Oil Price Summary.         F.O.B. Costs of Crude Oil Imports From Selected Countries.         Landed Costs of Crude Oil Imports From Selected Countries.         Motor Gasoline Retail Prices, U.S. City Average.         Refiner Prices of Residual Fuel Oil.         Refiner Prices of Petroleum Products for Resale.         Refiner Prices of Petroleum Products to End Users.                                                                                                                                                                                                                                                                                                                                                        | 119<br>120<br>121<br>122<br>123<br>124<br>125                                                                                                                                                                 |
| Section<br>9.1<br>9.2<br>9.3<br>9.4<br>9.5<br>9.6<br>9.7<br>9.8                                           | 9. | Energy Prices<br>Crude Oil Price Summary<br>F.O.B. Costs of Crude Oil Imports From Selected Countries.<br>Landed Costs of Crude Oil Imports From Selected Countries.<br>Motor Gasoline Retail Prices, U.S. City Average.<br>Refiner Prices of Residual Fuel Oil.<br>Refiner Prices of Petroleum Products for Resale.<br>Refiner Prices of Petroleum Products to End Users.<br>Average Retail Prices of Electricity.                                                                                                                                                                                                                                                                                                                                                   | 119<br>120<br>121<br>122<br>123<br>124<br>125<br>127                                                                                                                                                          |
| Section<br>9.1<br>9.2<br>9.3<br>9.4<br>9.5<br>9.6<br>9.7<br>9.8<br>9.9                                    | 9. | Energy Prices         Crude Oil Price Summary.         F.O.B. Costs of Crude Oil Imports From Selected Countries.         Landed Costs of Crude Oil Imports From Selected Countries.         Motor Gasoline Retail Prices, U.S. City Average.         Refiner Prices of Residual Fuel Oil.         Refiner Prices of Petroleum Products for Resale.         Refiner Prices of Petroleum Products to End Users.         Average Retail Prices of Electricity.         Cost of Fossil-Fuel Receipts at Electric Generating Plants.                                                                                                                                                                                                                                      | <ol> <li>119</li> <li>120</li> <li>121</li> <li>122</li> <li>123</li> <li>124</li> <li>125</li> <li>127</li> <li>129</li> </ol>                                                                               |
| Section<br>9.1<br>9.2<br>9.3<br>9.4<br>9.5<br>9.6<br>9.7<br>9.8                                           | 9. | Energy Prices<br>Crude Oil Price Summary<br>F.O.B. Costs of Crude Oil Imports From Selected Countries.<br>Landed Costs of Crude Oil Imports From Selected Countries.<br>Motor Gasoline Retail Prices, U.S. City Average.<br>Refiner Prices of Residual Fuel Oil.<br>Refiner Prices of Petroleum Products for Resale.<br>Refiner Prices of Petroleum Products to End Users.<br>Average Retail Prices of Electricity.                                                                                                                                                                                                                                                                                                                                                   | <ol> <li>119</li> <li>120</li> <li>121</li> <li>122</li> <li>123</li> <li>124</li> <li>125</li> <li>127</li> <li>129</li> </ol>                                                                               |
| Section<br>9.1<br>9.2<br>9.3<br>9.4<br>9.5<br>9.6<br>9.7<br>9.8<br>9.9<br>9.10                            |    | Energy Prices<br>Crude Oil Price Summary.<br>F.O.B. Costs of Crude Oil Imports From Selected Countries.<br>Landed Costs of Crude Oil Imports From Selected Countries.<br>Motor Gasoline Retail Prices, U.S. City Average.<br>Refiner Prices of Residual Fuel Oil.<br>Refiner Prices of Petroleum Products for Resale.<br>Refiner Prices of Petroleum Products to End Users.<br>Average Retail Prices of Electricity.<br>Cost of Fossil-Fuel Receipts at Electric Generating Plants.<br>Natural Gas Prices.                                                                                                                                                                                                                                                            | <ol> <li>119</li> <li>120</li> <li>121</li> <li>122</li> <li>123</li> <li>124</li> <li>125</li> <li>127</li> <li>129</li> </ol>                                                                               |
| Section<br>9.1<br>9.2<br>9.3<br>9.4<br>9.5<br>9.6<br>9.7<br>9.8<br>9.9<br>9.10<br>Section                 |    | Energy Prices<br>Crude Oil Price Summary.<br>F.O.B. Costs of Crude Oil Imports From Selected Countries.<br>Landed Costs of Crude Oil Imports From Selected Countries.<br>Motor Gasoline Retail Prices, U.S. City Average.<br>Refiner Prices of Residual Fuel Oil.<br>Refiner Prices of Petroleum Products for Resale.<br>Refiner Prices of Petroleum Products to End Users.<br>Average Retail Prices of Electricity.<br>Cost of Fossil-Fuel Receipts at Electric Generating Plants.<br>Natural Gas Prices.                                                                                                                                                                                                                                                            | 119<br>120<br>121<br>122<br>123<br>124<br>125<br>127<br>129<br>131                                                                                                                                            |
| Section<br>9.1<br>9.2<br>9.3<br>9.4<br>9.5<br>9.6<br>9.7<br>9.8<br>9.9<br>9.10<br>Section<br>10.1         |    | Energy Prices         Crude Oil Price Summary.         F.O.B. Costs of Crude Oil Imports From Selected Countries.         Landed Costs of Crude Oil Imports From Selected Countries.         Landed Costs of Crude Oil Imports From Selected Countries.         Motor Gasoline Retail Prices, U.S. City Average.         Refiner Prices of Residual Fuel Oil.         Refiner Prices of Petroleum Products for Resale.         Refiner Prices of Petroleum Products to End Users.         Average Retail Prices of Electricity.         Cost of Fossil-Fuel Receipts at Electric Generating Plants.         Natural Gas Prices.         Renewable Energy         Renewable Energy Production and Consumption by Source.                                               | 119<br>120<br>121<br>122<br>123<br>124<br>125<br>127<br>129<br>131                                                                                                                                            |
| Section<br>9.1<br>9.2<br>9.3<br>9.4<br>9.5<br>9.6<br>9.7<br>9.8<br>9.9<br>9.10<br>Section                 |    | Energy Prices         Crude Oil Price Summary.         F.O.B. Costs of Crude Oil Imports From Selected Countries.         Landed Costs of Crude Oil Imports From Selected Countries.         Motor Gasoline Retail Prices, U.S. City Average.         Refiner Prices of Residual Fuel Oil.         Refiner Prices of Petroleum Products for Resale.         Refiner Prices of Petroleum Products to End Users.         Average Retail Prices of Electricity.         Cost of Fossil-Fuel Receipts at Electric Generating Plants.         Natural Gas Prices.         Renewable Energy         Renewable Energy Consumption                                                                                                                                            | 119<br>120<br>121<br>122<br>123<br>124<br>125<br>127<br>129<br>131                                                                                                                                            |
| Section<br>9.1<br>9.2<br>9.3<br>9.4<br>9.5<br>9.6<br>9.7<br>9.8<br>9.9<br>9.10<br>Section<br>10.1         |    | Energy Prices         Crude Oil Price Summary.         F.O.B. Costs of Crude Oil Imports From Selected Countries.         Landed Costs of Crude Oil Imports From Selected Countries.         Motor Gasoline Retail Prices, U.S. City Average.         Refiner Prices of Residual Fuel Oil.         Refiner Prices of Petroleum Products for Resale.         Refiner Prices of Petroleum Products to End Users.         Average Retail Prices of Electricity.         Cost of Fossil-Fuel Receipts at Electric Generating Plants.         Natural Gas Prices.         Renewable Energy         Renewable Energy Consumption         10.2a         Residential and Commercial Sectors.                                                                                  | 119<br>120<br>121<br>122<br>123<br>124<br>125<br>127<br>129<br>131<br>137                                                                                                                                     |
| Section<br>9.1<br>9.2<br>9.3<br>9.4<br>9.5<br>9.6<br>9.7<br>9.8<br>9.9<br>9.10<br>Section<br>10.1         |    | Energy Prices         Crude Oil Price Summary.         F.O.B. Costs of Crude Oil Imports From Selected Countries.         Landed Costs of Crude Oil Imports From Selected Countries.         Motor Gasoline Retail Prices, U.S. City Average.         Refiner Prices of Residual Fuel Oil.         Refiner Prices of Petroleum Products for Resale.         Refiner Prices of Petroleum Products to End Users.         Average Retail Prices of Electricity.         Cost of Fossil-Fuel Receipts at Electric Generating Plants.         Natural Gas Prices.         Renewable Energy         Renewable Energy Consumption         10.2a Residential and Commercial Sectors.         10.2b Industrial and Transportation Sectors.                                     | <ul> <li>119</li> <li>120</li> <li>121</li> <li>122</li> <li>123</li> <li>124</li> <li>125</li> <li>127</li> <li>129</li> <li>131</li> <li>137</li> <li>138</li> <li>139</li> </ul>                           |
| Section<br>9.1<br>9.2<br>9.3<br>9.4<br>9.5<br>9.6<br>9.7<br>9.8<br>9.9<br>9.10<br>Section<br>10.1<br>10.2 |    | Energy Prices         Crude Oil Price Summary.         F.O.B. Costs of Crude Oil Imports From Selected Countries.         Landed Costs of Crude Oil Imports From Selected Countries.         Motor Gasoline Retail Prices, U.S. City Average.         Refiner Prices of Residual Fuel Oil.         Refiner Prices of Petroleum Products for Resale.         Refiner Prices of Petroleum Products to End Users.         Average Retail Prices of Electricity.         Cost of Fossil-Fuel Receipts at Electric Generating Plants.         Natural Gas Prices.         Renewable Energy         Renewable Energy Consumption         10.2a Residential and Commercial Sectors.         10.2b Industrial and Transportation Sectors.         10.2c Electric Power Sector | <ul> <li>119</li> <li>120</li> <li>121</li> <li>122</li> <li>123</li> <li>124</li> <li>125</li> <li>127</li> <li>129</li> <li>131</li> <li>137</li> <li>138</li> <li>139</li> <li>140</li> </ul>              |
| Section<br>9.1<br>9.2<br>9.3<br>9.4<br>9.5<br>9.6<br>9.7<br>9.8<br>9.9<br>9.10<br>Section<br>10.1<br>10.2 |    | Energy Prices         Crude Oil Price Summary.         F.O.B. Costs of Crude Oil Imports From Selected Countries.         Landed Costs of Crude Oil Imports From Selected Countries.         Motor Gasoline Retail Prices, U.S. City Average.         Refiner Prices of Residual Fuel Oil.         Refiner Prices of Petroleum Products for Resale.         Refiner Prices of Petroleum Products to End Users.         Average Retail Prices of Electricity.         Cost of Fossil-Fuel Receipts at Electric Generating Plants.         Natural Gas Prices.         Renewable Energy         Renewable Energy Consumption         10.2a Residential and Commercial Sectors.         10.2b Industrial and Transportation Sectors.         10.2c Electric Power Sector | <ul> <li>119</li> <li>120</li> <li>121</li> <li>122</li> <li>123</li> <li>124</li> <li>125</li> <li>127</li> <li>129</li> <li>131</li> <li>137</li> <li>138</li> <li>139</li> <li>140</li> <li>141</li> </ul> |
| Section<br>9.1<br>9.2<br>9.3<br>9.4<br>9.5<br>9.6<br>9.7<br>9.8<br>9.9<br>9.10<br>Section<br>10.1<br>10.2 |    | Energy Prices         Crude Oil Price Summary.         F.O.B. Costs of Crude Oil Imports From Selected Countries.         Landed Costs of Crude Oil Imports From Selected Countries.         Motor Gasoline Retail Prices, U.S. City Average.         Refiner Prices of Residual Fuel Oil.         Refiner Prices of Petroleum Products for Resale.         Refiner Prices of Petroleum Products to End Users.         Average Retail Prices of Electricity.         Cost of Fossil-Fuel Receipts at Electric Generating Plants.         Natural Gas Prices.         Renewable Energy         Renewable Energy Consumption         10.2a Residential and Commercial Sectors.         10.2b Industrial and Transportation Sectors.         10.2c Electric Power Sector | <ul> <li>119</li> <li>120</li> <li>121</li> <li>122</li> <li>123</li> <li>124</li> <li>125</li> <li>127</li> <li>129</li> <li>131</li> <li>137</li> <li>138</li> <li>139</li> <li>140</li> </ul>              |