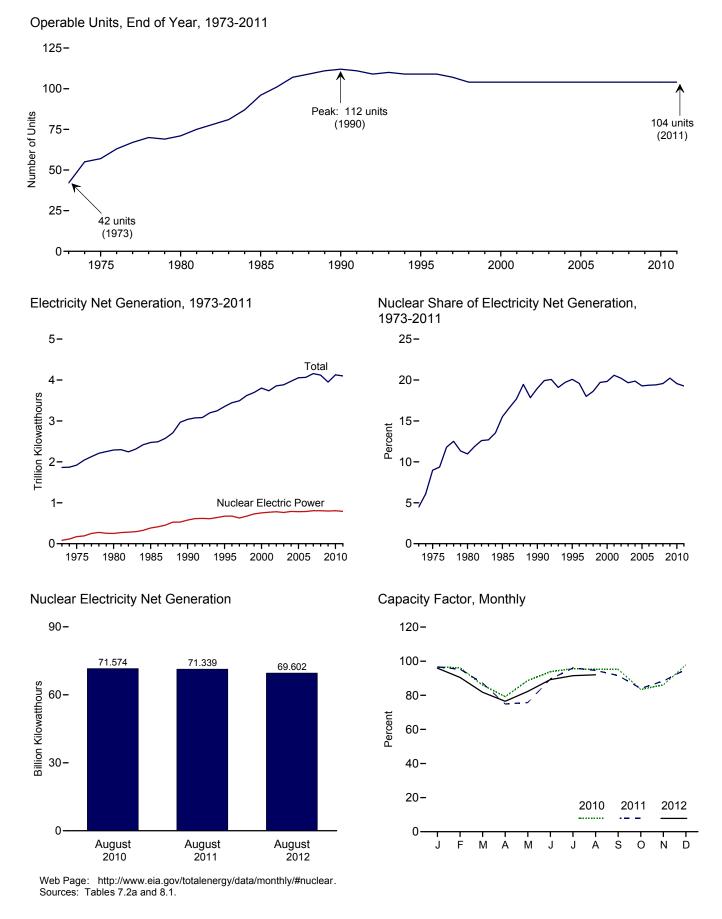

## Figures

| Section | 1. | Energy Overview                                                          |                   |
|---------|----|--------------------------------------------------------------------------|-------------------|
| 1.1     |    | Primary Energy Overview                                                  | . 2               |
| 1.2     |    | Primary Energy Production.                                               | 4                 |
| 1.3     |    | Primary Energy Consumption.                                              |                   |
| 1.4a    |    | Primary Energy Imports and Exports.                                      |                   |
|         |    |                                                                          |                   |
| 1.4b    |    | Primary Energy Net Imports.                                              |                   |
| 1.5     |    | Merchandise Trade Value.                                                 |                   |
| 1.6     |    | Cost of Fuels to End Users in Real (1982-1984) Dollars.                  |                   |
| 1.7     |    | Primary Energy Consumption per Real Dollar of Gross Domestic Product.    | 16                |
| 1.8     |    | Motor Vehicle Fuel Economy.                                              | 17                |
|         |    |                                                                          |                   |
|         |    |                                                                          |                   |
| Section | 2. | Energy Consumption by Sector                                             |                   |
| 2.1     |    | Energy Consumption by Sector.                                            | 22                |
| 2.2     |    | Residential Sector Energy Consumption.                                   | 24                |
| 2.3     |    | Commercial Sector Energy Consumption.                                    |                   |
| 2.4     |    | Industrial Sector Energy Consumption.                                    |                   |
| 2.4     |    | Transportation Sector Energy Consumption                                 |                   |
|         |    |                                                                          |                   |
| 2.6     |    | Electric Power Sector Energy Consumption.                                | 32                |
|         |    |                                                                          |                   |
| Section | 3  | Petroleum                                                                |                   |
|         | 5. | Petroleum Overview                                                       | $\gamma \epsilon$ |
| 3.1     |    |                                                                          |                   |
| 3.2     |    | Refinery and Blender Net Inputs and Net Production.                      | 38                |
| 3.3     |    | Petroleum Trade                                                          |                   |
|         |    | 3.3a Overview                                                            | 40                |
|         |    | 3.3b Imports.                                                            | 42                |
| 3.4     |    | Petroleum Stocks.                                                        |                   |
| 3.5     |    | Petroleum Products Supplied by Type.                                     |                   |
| 3.6     |    | Heat Content of Petroleum Products Supplied by Type.                     |                   |
|         |    |                                                                          |                   |
| 3.7     |    | Petroleum Consumption by Sector.                                         |                   |
| 3.8     |    | Heat Content of Petroleum Consumption by Sector, Selected Products.      | 56                |
|         |    |                                                                          |                   |
| Section | 4  | Natural Gas                                                              |                   |
| 4.1     | 4. | Natural Gas.                                                             | 60                |
| 4.1     |    |                                                                          | 00                |
|         |    |                                                                          |                   |
| Section | 5. | Crude Oil and Natural Gas Resource Development                           |                   |
| 5.1     |    | Crude Oil and Natural Gas Resource Development Indicators.               | 76                |
| 5.1     |    |                                                                          | 10                |
|         |    |                                                                          |                   |
| Section | 6. | Coal                                                                     |                   |
| 6.1     |    | Coal                                                                     | 82                |
| 0.1     |    |                                                                          |                   |
|         |    |                                                                          |                   |
| Section | 7. | Electricity                                                              |                   |
| 7.1     |    | Electricity Overview.                                                    | 92                |
| 7.2     |    | Electricity Net Generation.                                              |                   |
| 7.3     |    | Consumption of Selected Combustible Fuels for Electricity Generation.    |                   |
| 7.4     |    |                                                                          | 70                |
| /.4     |    | Consumption of Selected Combustible Fuels for Electricity Generation and | 02                |
|         |    |                                                                          | 02                |
| 7.5     |    |                                                                          | 06                |
| 7.6     |    | Electricity End Use                                                      | 08                |
|         |    |                                                                          |                   |
| C       | 0  | Nada a Farma                                                             |                   |
|         | 8. | Nuclear Energy                                                           |                   |
| 8.1     |    | Nuclear Energy Overview.   11                                            | 14                |