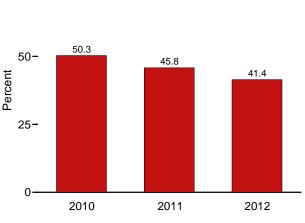

#### Section 11. International Petroleum

| 11.1 | World Crude Oil Production                      |     |
|------|-------------------------------------------------|-----|
|      | 11.1a OPEC Members.                             | 150 |
|      | 11.1b Persian Gulf Nations, Non-OPEC, and World | 151 |
| 11.2 | Petroleum Consumption in OECD Countries.        | 153 |
| 11.3 | Petroleum Stocks in OECD Countries.             | 155 |