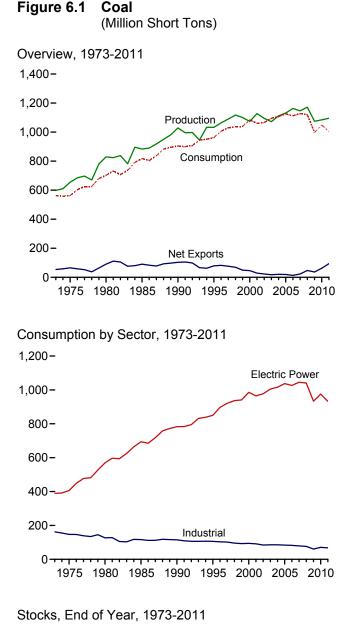

## Figures

| Section | 1. | Energy Overview                                                          |                   |
|---------|----|--------------------------------------------------------------------------|-------------------|
| 1.1     |    | Primary Energy Overview                                                  | . 2               |
| 1.2     |    | Primary Energy Production.                                               | 4                 |
| 1.3     |    | Primary Energy Consumption.                                              |                   |
| 1.4a    |    | Primary Energy Imports and Exports.                                      |                   |
|         |    |                                                                          |                   |
| 1.4b    |    | Primary Energy Net Imports.                                              |                   |
| 1.5     |    | Merchandise Trade Value.                                                 |                   |
| 1.6     |    | Cost of Fuels to End Users in Real (1982-1984) Dollars.                  |                   |
| 1.7     |    | Primary Energy Consumption per Real Dollar of Gross Domestic Product.    | 16                |
| 1.8     |    | Motor Vehicle Fuel Economy.                                              | 17                |
|         |    |                                                                          |                   |
|         |    |                                                                          |                   |
| Section | 2. | Energy Consumption by Sector                                             |                   |
| 2.1     |    | Energy Consumption by Sector.                                            | 22                |
| 2.2     |    | Residential Sector Energy Consumption.                                   | 24                |
| 2.3     |    | Commercial Sector Energy Consumption.                                    |                   |
| 2.4     |    | Industrial Sector Energy Consumption.                                    |                   |
| 2.4     |    | Transportation Sector Energy Consumption                                 |                   |
|         |    |                                                                          |                   |
| 2.6     |    | Electric Power Sector Energy Consumption.                                | 32                |
|         |    |                                                                          |                   |
| Section | 3  | Petroleum                                                                |                   |
|         | 5. | Petroleum Overview                                                       | $\gamma \epsilon$ |
| 3.1     |    |                                                                          |                   |
| 3.2     |    | Refinery and Blender Net Inputs and Net Production.                      | 38                |
| 3.3     |    | Petroleum Trade                                                          |                   |
|         |    | 3.3a Overview                                                            | 40                |
|         |    | 3.3b Imports.                                                            | 42                |
| 3.4     |    | Petroleum Stocks.                                                        |                   |
| 3.5     |    | Petroleum Products Supplied by Type.                                     |                   |
| 3.6     |    | Heat Content of Petroleum Products Supplied by Type.                     |                   |
|         |    |                                                                          |                   |
| 3.7     |    | Petroleum Consumption by Sector.                                         |                   |
| 3.8     |    | Heat Content of Petroleum Consumption by Sector, Selected Products.      | 56                |
|         |    |                                                                          |                   |
| Section | 4  | Natural Gas                                                              |                   |
| 4.1     | 4. | Natural Gas.                                                             | 60                |
| 4.1     |    |                                                                          | 00                |
|         |    |                                                                          |                   |
| Section | 5. | Crude Oil and Natural Gas Resource Development                           |                   |
| 5.1     |    | Crude Oil and Natural Gas Resource Development Indicators.               | 76                |
| 5.1     |    |                                                                          | 10                |
|         |    |                                                                          |                   |
| Section | 6. | Coal                                                                     |                   |
| 6.1     |    | Coal                                                                     | 82                |
| 0.1     |    |                                                                          |                   |
|         |    |                                                                          |                   |
| Section | 7. | Electricity                                                              |                   |
| 7.1     |    | Electricity Overview.                                                    | 92                |
| 7.2     |    | Electricity Net Generation.                                              |                   |
| 7.3     |    | Consumption of Selected Combustible Fuels for Electricity Generation.    |                   |
| 7.4     |    |                                                                          | 70                |
| /.4     |    | Consumption of Selected Combustible Fuels for Electricity Generation and | 02                |
|         |    |                                                                          | 02                |
| 7.5     |    |                                                                          | 06                |
| 7.6     |    | Electricity End Use                                                      | 08                |
|         |    |                                                                          |                   |
| C       | 0  | Nada a Farma                                                             |                   |
|         | 8. | Nuclear Energy                                                           |                   |
| 8.1     |    | Nuclear Energy Overview.   11                                            | 14                |