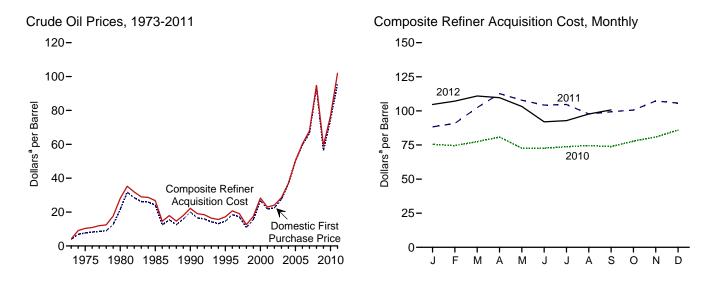

## Figures

| Section | 1. | Energy Overview                                                          |                   |
|---------|----|--------------------------------------------------------------------------|-------------------|
| 1.1     |    | Primary Energy Overview                                                  | . 2               |
| 1.2     |    | Primary Energy Production.                                               | 4                 |
| 1.3     |    | Primary Energy Consumption.                                              |                   |
| 1.4a    |    | Primary Energy Imports and Exports.                                      |                   |
|         |    |                                                                          |                   |
| 1.4b    |    | Primary Energy Net Imports.                                              |                   |
| 1.5     |    | Merchandise Trade Value.                                                 |                   |
| 1.6     |    | Cost of Fuels to End Users in Real (1982-1984) Dollars.                  |                   |
| 1.7     |    | Primary Energy Consumption per Real Dollar of Gross Domestic Product.    | 16                |
| 1.8     |    | Motor Vehicle Fuel Economy.                                              | 17                |
|         |    |                                                                          |                   |
|         |    |                                                                          |                   |
| Section | 2. | Energy Consumption by Sector                                             |                   |
| 2.1     |    | Energy Consumption by Sector.                                            | 22                |
| 2.2     |    | Residential Sector Energy Consumption.                                   | 24                |
| 2.3     |    | Commercial Sector Energy Consumption.                                    |                   |
| 2.4     |    | Industrial Sector Energy Consumption.                                    |                   |
| 2.4     |    | Transportation Sector Energy Consumption                                 |                   |
|         |    |                                                                          |                   |
| 2.6     |    | Electric Power Sector Energy Consumption.                                | 32                |
|         |    |                                                                          |                   |
| Section | 3  | Petroleum                                                                |                   |
|         | 5. | Petroleum Overview                                                       | $\gamma \epsilon$ |
| 3.1     |    |                                                                          |                   |
| 3.2     |    | Refinery and Blender Net Inputs and Net Production.                      | 38                |
| 3.3     |    | Petroleum Trade                                                          |                   |
|         |    | 3.3a Overview                                                            | 40                |
|         |    | 3.3b Imports.                                                            | 42                |
| 3.4     |    | Petroleum Stocks.                                                        |                   |
| 3.5     |    | Petroleum Products Supplied by Type.                                     |                   |
| 3.6     |    | Heat Content of Petroleum Products Supplied by Type.                     |                   |
|         |    |                                                                          |                   |
| 3.7     |    | Petroleum Consumption by Sector.                                         |                   |
| 3.8     |    | Heat Content of Petroleum Consumption by Sector, Selected Products.      | 56                |
|         |    |                                                                          |                   |
| Section | 4  | Natural Gas                                                              |                   |
| 4.1     | 4. | Natural Gas.                                                             | 60                |
| 4.1     |    |                                                                          | 00                |
|         |    |                                                                          |                   |
| Section | 5. | Crude Oil and Natural Gas Resource Development                           |                   |
| 5.1     |    | Crude Oil and Natural Gas Resource Development Indicators.               | 76                |
| 5.1     |    |                                                                          | 10                |
|         |    |                                                                          |                   |
| Section | 6. | Coal                                                                     |                   |
| 6.1     |    | Coal                                                                     | 82                |
| 0.1     |    |                                                                          |                   |
|         |    |                                                                          |                   |
| Section | 7. | Electricity                                                              |                   |
| 7.1     |    | Electricity Overview.                                                    | 92                |
| 7.2     |    | Electricity Net Generation.                                              |                   |
| 7.3     |    | Consumption of Selected Combustible Fuels for Electricity Generation.    |                   |
| 7.4     |    |                                                                          | 70                |
| /.4     |    | Consumption of Selected Combustible Fuels for Electricity Generation and | 02                |
|         |    |                                                                          | 02                |
| 7.5     |    |                                                                          | 06                |
| 7.6     |    | Electricity End Use                                                      | 08                |
|         |    |                                                                          |                   |
| C       | 0  | Nada a Farma                                                             |                   |
|         | 8. | Nuclear Energy                                                           |                   |
| 8.1     |    | Nuclear Energy Overview.   11                                            | 14                |