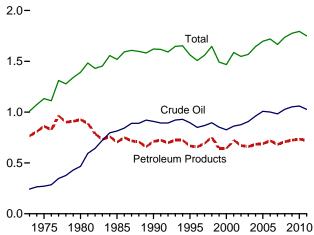

## Tables

| Section | 1. | Energy Overview                                                       |     |
|---------|----|-----------------------------------------------------------------------|-----|
| 1.1     |    | Primary Energy Overview.                                              | . 3 |
| 1.2     |    | Primary Energy Production by Source.                                  |     |
| 1.3     |    | Primary Energy Consumption by Source.                                 |     |
| 1.4a    |    | Primary Energy Imports by Source.                                     |     |
| 1.4b    |    | Primary Energy Exports by Source and Total Net Imports.               |     |
| 1.40    |    | Merchandise Trade Value.                                              |     |
| 1.5     |    | Cost of Fuels to End Users in Real (1982-1984) Dollars.               |     |
| 1.0     |    |                                                                       |     |
|         |    | Primary Energy Consumption per Real Dollar of Gross Domestic Product. |     |
| 1.8     |    | Motor Vehicle Mileage, Fuel Consumption, and Fuel Economy.            |     |
| 1.9     |    | Heating Degree-Days by Census Division.                               |     |
| 1.10    |    | Cooling Degree-Days by Census Division.                               | 19  |
| Section | 2. | Energy Consumption by Sector                                          |     |
| 2.1     |    | Energy Consumption by Sector.                                         | 23  |
| 2.2     |    | Residential Sector Energy Consumption.                                |     |
| 2.3     |    | Commercial Sector Energy Consumption.                                 |     |
| 2.3     |    | Industrial Sector Energy Consumption.                                 |     |
| 2.5     |    | Transportation Sector Energy Consumption.                             |     |
| 2.5     |    | Electric Power Sector Energy Consumption.                             |     |
| 2.0     |    | Electric Fower Sector Energy Consumption.                             | 55  |
| Section | 3. | Petroleum                                                             |     |
| 3.1     |    | Petroleum Overview                                                    | 37  |
| 3.2     |    | Refinery and Blender Net Inputs and Net Production.                   | 39  |
| 3.3     |    | Petroleum Trade                                                       |     |
|         |    | 3.3a Overview                                                         | 41  |
|         |    | 3.3b Imports and Exports by Type.                                     |     |
|         |    | 3.3c Imports From OPEC Countries.                                     |     |
|         |    | 3.3d Imports From Non-OPEC Countries.                                 |     |
| 3.4     |    | Petroleum Stocks.                                                     |     |
| 3.5     |    | Petroleum Products Supplied by Type.                                  |     |
| 3.6     |    | Heat Content of Petroleum Products Supplied by Type.                  |     |
| 3.7     |    | Petroleum Consumption                                                 | 51  |
| 5.7     |    | 3.7a Residential and Commercial Sectors.                              | 52  |
|         |    | 3.7b Industrial Sector.                                               |     |
|         |    |                                                                       |     |
| 2.0     |    | 3.7c Transportation and Electric Power Sectors.                       | 55  |
| 3.8     |    | Heat Content of Petroleum Consumption                                 |     |
|         |    | 3.8a Residential and Commercial Sectors.                              |     |
|         |    | 3.8b Industrial Sector.                                               |     |
|         |    | 3.8c Transportation and Electric Power Sectors.                       | 59  |
| Section | 4. | Natural Gas                                                           |     |
| 4.1     | -  | Natural Gas Overview.                                                 | 69  |
| 4.2     |    | Natural Gas Trade by Country                                          |     |
| 4.3     |    | Natural Gas Consumption by Sector.                                    |     |
| 4.4     |    | Natural Gas in Underground Storage.                                   |     |
|         |    |                                                                       | , 2 |
| Section | 5. | Crude Oil and Natural Gas Resource Development                        |     |
| 5.1     |    | Crude Oil and Natural Gas Drilling Activity Measurements.             |     |
| 5.2     |    | Crude Oil and Natural Gas Exploratory and Development Wells.          | 78  |