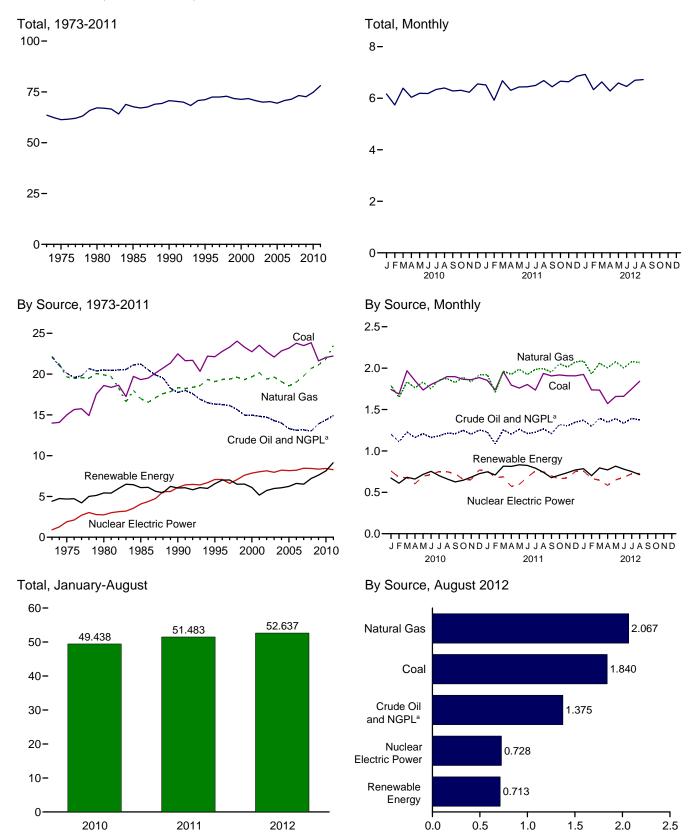

## Tables

| Section                                                                                                   | 0. | Coal                                                                                                                                                                                                                                                                                                                                                                                                                                                                                                                                                                                                                                                                                                                                                                  |                                                                                                                                                                                                               |
|-----------------------------------------------------------------------------------------------------------|----|-----------------------------------------------------------------------------------------------------------------------------------------------------------------------------------------------------------------------------------------------------------------------------------------------------------------------------------------------------------------------------------------------------------------------------------------------------------------------------------------------------------------------------------------------------------------------------------------------------------------------------------------------------------------------------------------------------------------------------------------------------------------------|---------------------------------------------------------------------------------------------------------------------------------------------------------------------------------------------------------------|
| 6.1                                                                                                       |    | Coal Overview                                                                                                                                                                                                                                                                                                                                                                                                                                                                                                                                                                                                                                                                                                                                                         | . 83                                                                                                                                                                                                          |
| 6.2                                                                                                       |    | Coal Consumption by Sector.                                                                                                                                                                                                                                                                                                                                                                                                                                                                                                                                                                                                                                                                                                                                           | . 84                                                                                                                                                                                                          |
| 6.3                                                                                                       |    | Coal Stocks by Sector.                                                                                                                                                                                                                                                                                                                                                                                                                                                                                                                                                                                                                                                                                                                                                |                                                                                                                                                                                                               |
|                                                                                                           |    |                                                                                                                                                                                                                                                                                                                                                                                                                                                                                                                                                                                                                                                                                                                                                                       |                                                                                                                                                                                                               |
| Section                                                                                                   | 7. | Electricity                                                                                                                                                                                                                                                                                                                                                                                                                                                                                                                                                                                                                                                                                                                                                           |                                                                                                                                                                                                               |
| 7.1                                                                                                       |    | Electricity Overview.                                                                                                                                                                                                                                                                                                                                                                                                                                                                                                                                                                                                                                                                                                                                                 | . 93                                                                                                                                                                                                          |
| 7.2                                                                                                       |    | Electricity Net Generation                                                                                                                                                                                                                                                                                                                                                                                                                                                                                                                                                                                                                                                                                                                                            |                                                                                                                                                                                                               |
|                                                                                                           |    | 7.2a Total (All Sectors).                                                                                                                                                                                                                                                                                                                                                                                                                                                                                                                                                                                                                                                                                                                                             | . 95                                                                                                                                                                                                          |
|                                                                                                           |    | 7.2b Electric Power Sector.                                                                                                                                                                                                                                                                                                                                                                                                                                                                                                                                                                                                                                                                                                                                           |                                                                                                                                                                                                               |
|                                                                                                           |    | 7.2c Commercial and Industrial Sectors.                                                                                                                                                                                                                                                                                                                                                                                                                                                                                                                                                                                                                                                                                                                               |                                                                                                                                                                                                               |
| 7.3                                                                                                       |    | Consumption of Combustible Fuels for Electricity Generation                                                                                                                                                                                                                                                                                                                                                                                                                                                                                                                                                                                                                                                                                                           | . 71                                                                                                                                                                                                          |
| 1.5                                                                                                       |    |                                                                                                                                                                                                                                                                                                                                                                                                                                                                                                                                                                                                                                                                                                                                                                       | 00                                                                                                                                                                                                            |
|                                                                                                           |    | 7.3a Total (All Sectors).                                                                                                                                                                                                                                                                                                                                                                                                                                                                                                                                                                                                                                                                                                                                             |                                                                                                                                                                                                               |
|                                                                                                           |    | 7.3b Electric Power Sector.                                                                                                                                                                                                                                                                                                                                                                                                                                                                                                                                                                                                                                                                                                                                           |                                                                                                                                                                                                               |
|                                                                                                           |    | 7.3c Commercial and Industrial Sectors (Selected Fuels).                                                                                                                                                                                                                                                                                                                                                                                                                                                                                                                                                                                                                                                                                                              | 101                                                                                                                                                                                                           |
| 7.4                                                                                                       |    | Consumption of Combustible Fuels for Electricity Generation and Useful Thermal Output                                                                                                                                                                                                                                                                                                                                                                                                                                                                                                                                                                                                                                                                                 |                                                                                                                                                                                                               |
|                                                                                                           |    | 7.4a Total (All Sectors).                                                                                                                                                                                                                                                                                                                                                                                                                                                                                                                                                                                                                                                                                                                                             | 103                                                                                                                                                                                                           |
|                                                                                                           |    | 7.4b Electric Power Sector.                                                                                                                                                                                                                                                                                                                                                                                                                                                                                                                                                                                                                                                                                                                                           | 104                                                                                                                                                                                                           |
|                                                                                                           |    | 7.4c Commercial and Industrial Sectors (Selected Fuels).                                                                                                                                                                                                                                                                                                                                                                                                                                                                                                                                                                                                                                                                                                              | 105                                                                                                                                                                                                           |
| 7.5                                                                                                       |    | Stocks of Coal and Petroleum: Electric Power Sector.                                                                                                                                                                                                                                                                                                                                                                                                                                                                                                                                                                                                                                                                                                                  | 107                                                                                                                                                                                                           |
| 7.6                                                                                                       |    | Electricity End Use.                                                                                                                                                                                                                                                                                                                                                                                                                                                                                                                                                                                                                                                                                                                                                  |                                                                                                                                                                                                               |
| ,                                                                                                         |    |                                                                                                                                                                                                                                                                                                                                                                                                                                                                                                                                                                                                                                                                                                                                                                       |                                                                                                                                                                                                               |
| Section                                                                                                   | 8. | Nuclear Energy                                                                                                                                                                                                                                                                                                                                                                                                                                                                                                                                                                                                                                                                                                                                                        |                                                                                                                                                                                                               |
| 8.1                                                                                                       |    | Nuclear Energy Overview                                                                                                                                                                                                                                                                                                                                                                                                                                                                                                                                                                                                                                                                                                                                               | 115                                                                                                                                                                                                           |
| 0.1                                                                                                       |    |                                                                                                                                                                                                                                                                                                                                                                                                                                                                                                                                                                                                                                                                                                                                                                       | 115                                                                                                                                                                                                           |
| 0.1                                                                                                       |    |                                                                                                                                                                                                                                                                                                                                                                                                                                                                                                                                                                                                                                                                                                                                                                       | 115                                                                                                                                                                                                           |
|                                                                                                           | 9. |                                                                                                                                                                                                                                                                                                                                                                                                                                                                                                                                                                                                                                                                                                                                                                       | 115                                                                                                                                                                                                           |
| Section                                                                                                   | 9. | Energy Prices                                                                                                                                                                                                                                                                                                                                                                                                                                                                                                                                                                                                                                                                                                                                                         |                                                                                                                                                                                                               |
| Section<br>9.1                                                                                            | 9. | Energy Prices<br>Crude Oil Price Summary.                                                                                                                                                                                                                                                                                                                                                                                                                                                                                                                                                                                                                                                                                                                             | 119                                                                                                                                                                                                           |
| <b>Section</b><br>9.1<br>9.2                                                                              | 9. | Energy Prices<br>Crude Oil Price Summary<br>F.O.B. Costs of Crude Oil Imports From Selected Countries                                                                                                                                                                                                                                                                                                                                                                                                                                                                                                                                                                                                                                                                 | 119<br>120                                                                                                                                                                                                    |
| Section<br>9.1<br>9.2<br>9.3                                                                              | 9. | Energy Prices<br>Crude Oil Price Summary.<br>F.O.B. Costs of Crude Oil Imports From Selected Countries.<br>Landed Costs of Crude Oil Imports From Selected Countries.                                                                                                                                                                                                                                                                                                                                                                                                                                                                                                                                                                                                 | 119<br>120<br>121                                                                                                                                                                                             |
| Section<br>9.1<br>9.2<br>9.3<br>9.4                                                                       | 9. | Energy Prices<br>Crude Oil Price Summary.<br>F.O.B. Costs of Crude Oil Imports From Selected Countries.<br>Landed Costs of Crude Oil Imports From Selected Countries.<br>Motor Gasoline Retail Prices, U.S. City Average.                                                                                                                                                                                                                                                                                                                                                                                                                                                                                                                                             | 119<br>120<br>121<br>122                                                                                                                                                                                      |
| <b>Section</b><br>9.1<br>9.2<br>9.3<br>9.4<br>9.5                                                         | 9. | Energy Prices<br>Crude Oil Price Summary<br>F.O.B. Costs of Crude Oil Imports From Selected Countries<br>Landed Costs of Crude Oil Imports From Selected Countries<br>Motor Gasoline Retail Prices, U.S. City Average.<br>Refiner Prices of Residual Fuel Oil.                                                                                                                                                                                                                                                                                                                                                                                                                                                                                                        | 119<br>120<br>121<br>122<br>123                                                                                                                                                                               |
| Section<br>9.1<br>9.2<br>9.3<br>9.4<br>9.5<br>9.6                                                         | 9. | Energy Prices<br>Crude Oil Price Summary<br>F.O.B. Costs of Crude Oil Imports From Selected Countries<br>Landed Costs of Crude Oil Imports From Selected Countries<br>Motor Gasoline Retail Prices, U.S. City Average<br>Refiner Prices of Residual Fuel Oil.<br>Refiner Prices of Petroleum Products for Resale                                                                                                                                                                                                                                                                                                                                                                                                                                                      | 119<br>120<br>121<br>122<br>123<br>124                                                                                                                                                                        |
| Section<br>9.1<br>9.2<br>9.3<br>9.4<br>9.5<br>9.6<br>9.7                                                  | 9. | Energy Prices         Crude Oil Price Summary.         F.O.B. Costs of Crude Oil Imports From Selected Countries.         Landed Costs of Crude Oil Imports From Selected Countries.         Motor Gasoline Retail Prices, U.S. City Average.         Refiner Prices of Residual Fuel Oil.         Refiner Prices of Petroleum Products for Resale.         Refiner Prices of Petroleum Products to End Users.                                                                                                                                                                                                                                                                                                                                                        | 119<br>120<br>121<br>122<br>123<br>124<br>125                                                                                                                                                                 |
| Section<br>9.1<br>9.2<br>9.3<br>9.4<br>9.5<br>9.6<br>9.7<br>9.8                                           | 9. | Energy Prices<br>Crude Oil Price Summary<br>F.O.B. Costs of Crude Oil Imports From Selected Countries.<br>Landed Costs of Crude Oil Imports From Selected Countries.<br>Motor Gasoline Retail Prices, U.S. City Average.<br>Refiner Prices of Residual Fuel Oil.<br>Refiner Prices of Petroleum Products for Resale.<br>Refiner Prices of Petroleum Products to End Users.<br>Average Retail Prices of Electricity.                                                                                                                                                                                                                                                                                                                                                   | 119<br>120<br>121<br>122<br>123<br>124<br>125<br>127                                                                                                                                                          |
| Section<br>9.1<br>9.2<br>9.3<br>9.4<br>9.5<br>9.6<br>9.7<br>9.8<br>9.9                                    | 9. | Energy Prices         Crude Oil Price Summary.         F.O.B. Costs of Crude Oil Imports From Selected Countries.         Landed Costs of Crude Oil Imports From Selected Countries.         Motor Gasoline Retail Prices, U.S. City Average.         Refiner Prices of Residual Fuel Oil.         Refiner Prices of Petroleum Products for Resale.         Refiner Prices of Petroleum Products to End Users.         Average Retail Prices of Electricity.         Cost of Fossil-Fuel Receipts at Electric Generating Plants.                                                                                                                                                                                                                                      | <ol> <li>119</li> <li>120</li> <li>121</li> <li>122</li> <li>123</li> <li>124</li> <li>125</li> <li>127</li> <li>129</li> </ol>                                                                               |
| Section<br>9.1<br>9.2<br>9.3<br>9.4<br>9.5<br>9.6<br>9.7<br>9.8                                           | 9. | Energy Prices<br>Crude Oil Price Summary<br>F.O.B. Costs of Crude Oil Imports From Selected Countries.<br>Landed Costs of Crude Oil Imports From Selected Countries.<br>Motor Gasoline Retail Prices, U.S. City Average.<br>Refiner Prices of Residual Fuel Oil.<br>Refiner Prices of Petroleum Products for Resale.<br>Refiner Prices of Petroleum Products to End Users.<br>Average Retail Prices of Electricity.                                                                                                                                                                                                                                                                                                                                                   | <ol> <li>119</li> <li>120</li> <li>121</li> <li>122</li> <li>123</li> <li>124</li> <li>125</li> <li>127</li> <li>129</li> </ol>                                                                               |
| Section<br>9.1<br>9.2<br>9.3<br>9.4<br>9.5<br>9.6<br>9.7<br>9.8<br>9.9<br>9.10                            |    | Energy Prices<br>Crude Oil Price Summary.<br>F.O.B. Costs of Crude Oil Imports From Selected Countries.<br>Landed Costs of Crude Oil Imports From Selected Countries.<br>Motor Gasoline Retail Prices, U.S. City Average.<br>Refiner Prices of Residual Fuel Oil.<br>Refiner Prices of Petroleum Products for Resale.<br>Refiner Prices of Petroleum Products to End Users.<br>Average Retail Prices of Electricity.<br>Cost of Fossil-Fuel Receipts at Electric Generating Plants.<br>Natural Gas Prices.                                                                                                                                                                                                                                                            | <ol> <li>119</li> <li>120</li> <li>121</li> <li>122</li> <li>123</li> <li>124</li> <li>125</li> <li>127</li> <li>129</li> </ol>                                                                               |
| Section<br>9.1<br>9.2<br>9.3<br>9.4<br>9.5<br>9.6<br>9.7<br>9.8<br>9.9<br>9.10<br>Section                 |    | Energy Prices<br>Crude Oil Price Summary.<br>F.O.B. Costs of Crude Oil Imports From Selected Countries.<br>Landed Costs of Crude Oil Imports From Selected Countries.<br>Motor Gasoline Retail Prices, U.S. City Average.<br>Refiner Prices of Residual Fuel Oil.<br>Refiner Prices of Petroleum Products for Resale.<br>Refiner Prices of Petroleum Products to End Users.<br>Average Retail Prices of Electricity.<br>Cost of Fossil-Fuel Receipts at Electric Generating Plants.<br>Natural Gas Prices.                                                                                                                                                                                                                                                            | 119<br>120<br>121<br>122<br>123<br>124<br>125<br>127<br>129<br>131                                                                                                                                            |
| Section<br>9.1<br>9.2<br>9.3<br>9.4<br>9.5<br>9.6<br>9.7<br>9.8<br>9.9<br>9.10<br>Section<br>10.1         |    | Energy Prices         Crude Oil Price Summary.         F.O.B. Costs of Crude Oil Imports From Selected Countries.         Landed Costs of Crude Oil Imports From Selected Countries.         Landed Costs of Crude Oil Imports From Selected Countries.         Motor Gasoline Retail Prices, U.S. City Average.         Refiner Prices of Residual Fuel Oil.         Refiner Prices of Petroleum Products for Resale.         Refiner Prices of Petroleum Products to End Users.         Average Retail Prices of Electricity.         Cost of Fossil-Fuel Receipts at Electric Generating Plants.         Natural Gas Prices.         Renewable Energy         Renewable Energy Production and Consumption by Source.                                               | 119<br>120<br>121<br>122<br>123<br>124<br>125<br>127<br>129<br>131                                                                                                                                            |
| Section<br>9.1<br>9.2<br>9.3<br>9.4<br>9.5<br>9.6<br>9.7<br>9.8<br>9.9<br>9.10<br>Section                 |    | Energy Prices         Crude Oil Price Summary.         F.O.B. Costs of Crude Oil Imports From Selected Countries.         Landed Costs of Crude Oil Imports From Selected Countries.         Motor Gasoline Retail Prices, U.S. City Average.         Refiner Prices of Residual Fuel Oil.         Refiner Prices of Petroleum Products for Resale.         Refiner Prices of Petroleum Products to End Users.         Average Retail Prices of Electricity.         Cost of Fossil-Fuel Receipts at Electric Generating Plants.         Natural Gas Prices.         Renewable Energy         Renewable Energy Consumption                                                                                                                                            | 119<br>120<br>121<br>122<br>123<br>124<br>125<br>127<br>129<br>131                                                                                                                                            |
| Section<br>9.1<br>9.2<br>9.3<br>9.4<br>9.5<br>9.6<br>9.7<br>9.8<br>9.9<br>9.10<br>Section<br>10.1         |    | Energy Prices         Crude Oil Price Summary.         F.O.B. Costs of Crude Oil Imports From Selected Countries.         Landed Costs of Crude Oil Imports From Selected Countries.         Motor Gasoline Retail Prices, U.S. City Average.         Refiner Prices of Residual Fuel Oil.         Refiner Prices of Petroleum Products for Resale.         Refiner Prices of Petroleum Products to End Users.         Average Retail Prices of Electricity.         Cost of Fossil-Fuel Receipts at Electric Generating Plants.         Natural Gas Prices.         Renewable Energy         Renewable Energy Consumption         10.2a         Residential and Commercial Sectors.                                                                                  | 119<br>120<br>121<br>122<br>123<br>124<br>125<br>127<br>129<br>131<br>137                                                                                                                                     |
| Section<br>9.1<br>9.2<br>9.3<br>9.4<br>9.5<br>9.6<br>9.7<br>9.8<br>9.9<br>9.10<br>Section<br>10.1         |    | Energy Prices         Crude Oil Price Summary.         F.O.B. Costs of Crude Oil Imports From Selected Countries.         Landed Costs of Crude Oil Imports From Selected Countries.         Motor Gasoline Retail Prices, U.S. City Average.         Refiner Prices of Residual Fuel Oil.         Refiner Prices of Petroleum Products for Resale.         Refiner Prices of Petroleum Products to End Users.         Average Retail Prices of Electricity.         Cost of Fossil-Fuel Receipts at Electric Generating Plants.         Natural Gas Prices.         Renewable Energy         Renewable Energy Consumption         10.2a Residential and Commercial Sectors.         10.2b Industrial and Transportation Sectors.                                     | <ul> <li>119</li> <li>120</li> <li>121</li> <li>122</li> <li>123</li> <li>124</li> <li>125</li> <li>127</li> <li>129</li> <li>131</li> <li>137</li> <li>138</li> <li>139</li> </ul>                           |
| Section<br>9.1<br>9.2<br>9.3<br>9.4<br>9.5<br>9.6<br>9.7<br>9.8<br>9.9<br>9.10<br>Section<br>10.1<br>10.2 |    | Energy Prices         Crude Oil Price Summary.         F.O.B. Costs of Crude Oil Imports From Selected Countries.         Landed Costs of Crude Oil Imports From Selected Countries.         Motor Gasoline Retail Prices, U.S. City Average.         Refiner Prices of Residual Fuel Oil.         Refiner Prices of Petroleum Products for Resale.         Refiner Prices of Petroleum Products to End Users.         Average Retail Prices of Electricity.         Cost of Fossil-Fuel Receipts at Electric Generating Plants.         Natural Gas Prices.         Renewable Energy         Renewable Energy Consumption         10.2a Residential and Commercial Sectors.         10.2b Industrial and Transportation Sectors.         10.2c Electric Power Sector | <ul> <li>119</li> <li>120</li> <li>121</li> <li>122</li> <li>123</li> <li>124</li> <li>125</li> <li>127</li> <li>129</li> <li>131</li> <li>137</li> <li>138</li> <li>139</li> <li>140</li> </ul>              |
| Section<br>9.1<br>9.2<br>9.3<br>9.4<br>9.5<br>9.6<br>9.7<br>9.8<br>9.9<br>9.10<br>Section<br>10.1<br>10.2 |    | Energy Prices         Crude Oil Price Summary.         F.O.B. Costs of Crude Oil Imports From Selected Countries.         Landed Costs of Crude Oil Imports From Selected Countries.         Motor Gasoline Retail Prices, U.S. City Average.         Refiner Prices of Residual Fuel Oil.         Refiner Prices of Petroleum Products for Resale.         Refiner Prices of Petroleum Products to End Users.         Average Retail Prices of Electricity.         Cost of Fossil-Fuel Receipts at Electric Generating Plants.         Natural Gas Prices.         Renewable Energy         Renewable Energy Consumption         10.2a Residential and Commercial Sectors.         10.2b Industrial and Transportation Sectors.         10.2c Electric Power Sector | <ul> <li>119</li> <li>120</li> <li>121</li> <li>122</li> <li>123</li> <li>124</li> <li>125</li> <li>127</li> <li>129</li> <li>131</li> <li>137</li> <li>138</li> <li>139</li> <li>140</li> <li>141</li> </ul> |
| Section<br>9.1<br>9.2<br>9.3<br>9.4<br>9.5<br>9.6<br>9.7<br>9.8<br>9.9<br>9.10<br>Section<br>10.1<br>10.2 |    | Energy Prices         Crude Oil Price Summary.         F.O.B. Costs of Crude Oil Imports From Selected Countries.         Landed Costs of Crude Oil Imports From Selected Countries.         Motor Gasoline Retail Prices, U.S. City Average.         Refiner Prices of Residual Fuel Oil.         Refiner Prices of Petroleum Products for Resale.         Refiner Prices of Petroleum Products to End Users.         Average Retail Prices of Electricity.         Cost of Fossil-Fuel Receipts at Electric Generating Plants.         Natural Gas Prices.         Renewable Energy         Renewable Energy Consumption         10.2a Residential and Commercial Sectors.         10.2b Industrial and Transportation Sectors.         10.2c Electric Power Sector | <ul> <li>119</li> <li>120</li> <li>121</li> <li>122</li> <li>123</li> <li>124</li> <li>125</li> <li>127</li> <li>129</li> <li>131</li> <li>137</li> <li>138</li> <li>139</li> <li>140</li> </ul>              |