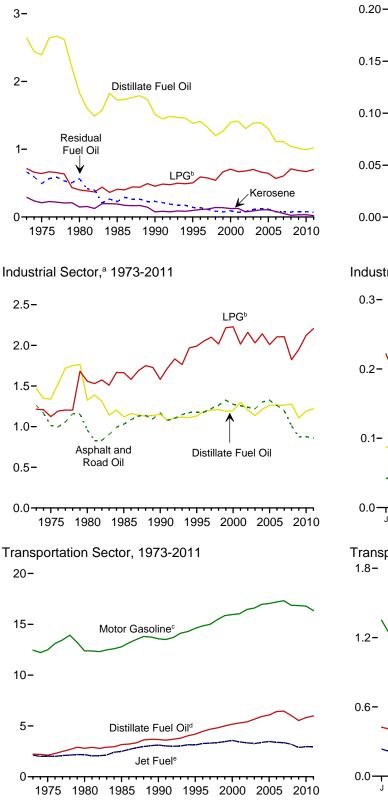

## Figures

| Section | 1. | Energy Overview                                                          |                   |
|---------|----|--------------------------------------------------------------------------|-------------------|
| 1.1     |    | Primary Energy Overview                                                  | . 2               |
| 1.2     |    | Primary Energy Production.                                               | 4                 |
| 1.3     |    | Primary Energy Consumption.                                              |                   |
| 1.4a    |    | Primary Energy Imports and Exports.                                      |                   |
|         |    |                                                                          |                   |
| 1.4b    |    | Primary Energy Net Imports.                                              |                   |
| 1.5     |    | Merchandise Trade Value.                                                 |                   |
| 1.6     |    | Cost of Fuels to End Users in Real (1982-1984) Dollars.                  |                   |
| 1.7     |    | Primary Energy Consumption per Real Dollar of Gross Domestic Product.    | 16                |
| 1.8     |    | Motor Vehicle Fuel Economy.                                              | 17                |
|         |    |                                                                          |                   |
|         |    |                                                                          |                   |
| Section | 2. | Energy Consumption by Sector                                             |                   |
| 2.1     |    | Energy Consumption by Sector.                                            | 22                |
| 2.2     |    | Residential Sector Energy Consumption.                                   | 24                |
| 2.3     |    | Commercial Sector Energy Consumption.                                    |                   |
| 2.4     |    | Industrial Sector Energy Consumption.                                    |                   |
| 2.4     |    | Transportation Sector Energy Consumption                                 |                   |
|         |    |                                                                          |                   |
| 2.6     |    | Electric Power Sector Energy Consumption.                                | 32                |
|         |    |                                                                          |                   |
| Section | 3  | Petroleum                                                                |                   |
|         | 5. | Petroleum Overview                                                       | $\gamma \epsilon$ |
| 3.1     |    |                                                                          |                   |
| 3.2     |    | Refinery and Blender Net Inputs and Net Production.                      | 38                |
| 3.3     |    | Petroleum Trade                                                          |                   |
|         |    | 3.3a Overview                                                            | 40                |
|         |    | 3.3b Imports.                                                            | 42                |
| 3.4     |    | Petroleum Stocks.                                                        |                   |
| 3.5     |    | Petroleum Products Supplied by Type.                                     |                   |
| 3.6     |    | Heat Content of Petroleum Products Supplied by Type.                     |                   |
|         |    |                                                                          |                   |
| 3.7     |    | Petroleum Consumption by Sector.                                         |                   |
| 3.8     |    | Heat Content of Petroleum Consumption by Sector, Selected Products.      | 56                |
|         |    |                                                                          |                   |
| Section | 4  | Natural Gas                                                              |                   |
| 4.1     | 4. | Natural Gas.                                                             | 60                |
| 4.1     |    |                                                                          | 00                |
|         |    |                                                                          |                   |
| Section | 5. | Crude Oil and Natural Gas Resource Development                           |                   |
| 5.1     |    | Crude Oil and Natural Gas Resource Development Indicators.               | 76                |
| 5.1     |    |                                                                          | 10                |
|         |    |                                                                          |                   |
| Section | 6. | Coal                                                                     |                   |
| 6.1     |    | Coal                                                                     | 82                |
| 0.1     |    |                                                                          |                   |
|         |    |                                                                          |                   |
| Section | 7. | Electricity                                                              |                   |
| 7.1     |    | Electricity Overview.                                                    | 92                |
| 7.2     |    | Electricity Net Generation.                                              |                   |
| 7.3     |    | Consumption of Selected Combustible Fuels for Electricity Generation.    |                   |
| 7.4     |    |                                                                          | 70                |
| /.4     |    | Consumption of Selected Combustible Fuels for Electricity Generation and | 02                |
|         |    |                                                                          | 02                |
| 7.5     |    |                                                                          | 06                |
| 7.6     |    | Electricity End Use                                                      | 08                |
|         |    |                                                                          |                   |
| C       | 0  | Nada a Farma                                                             |                   |
|         | 8. | Nuclear Energy                                                           |                   |
| 8.1     |    | Nuclear Energy Overview.   11                                            | 14                |