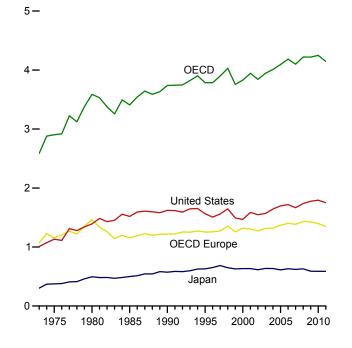

ll available data beginning in 1973. Sources: • United States: Table 3.1. • Chile, East Germany, Former Czechoslovakia, Hungary, Mexico, Poland, South Korea, Non-OECD Countries, U.S. Territories, and World: 1973-1979–U.S. Energy Information Administration (EIA), International Energy Database. • Countries Other Than United States: 1980-2008—EIA, International Energy Statistics (IES). • OECD Countries, and U.S. Territories: 2009 forward—EIA, IES. • World: 2009 forward—EIA, Short Term Energy Outlook, November 2012, Table 3a. • All Other Data:—International Energy Agency (IEA), Quarterly Oil Statistics and Energy Balances in OECD Countries, various issues.

#### Figure 11.3 Petroleum Stocks in OECD Countries (Billion Barrels)

Overview, End of Year, 1973-2011

OECD Stocks, End of Month, July





#### By Selected OECD Country, End of Month



Note: OECD is the Organization for Economic Cooperation and Development. Web Page: http://www.eia.gov/totalenergy/data/monthly/#international. Source: Table 11.3.

#### Table 11.3 Petroleum Stocks in OECD Countries

(Million Barrels)

|            | _          |                      |            | United   | OECD           |                  |            | South      | United         | Other      |                |
|------------|------------|----------------------|------------|----------|----------------|------------------|------------|------------|----------------|------------|----------------|
|            | France     | Germany <sup>a</sup> | Italy      | Kingdom  | Europeb        | Canada           | Japan      | Korea      | States