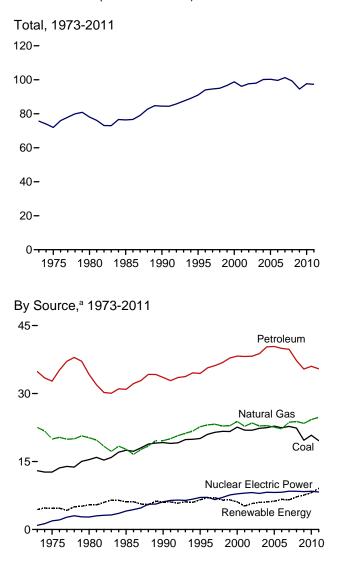

## Figures

| Section | 1. | Energy Overview                                                          |                   |
|---------|----|--------------------------------------------------------------------------|-------------------|
| 1.1     |    | Primary Energy Overview                                                  | . 2               |
| 1.2     |    | Primary Energy Production.                                               | 4                 |
| 1.3     |    | Primary Energy Consumption.                                              |                   |
| 1.4a    |    | Primary Energy Imports and Exports.                                      |                   |
|         |    |                                                                          |                   |
| 1.4b    |    | Primary Energy Net Imports.                                              |                   |
| 1.5     |    | Merchandise Trade Value.                                                 |                   |
| 1.6     |    | Cost of Fuels to End Users in Real (1982-1984) Dollars.                  |                   |
| 1.7     |    | Primary Energy Consumption per Real Dollar of Gross Domestic Product.    | 16                |
| 1.8     |    | Motor Vehicle Fuel Economy.                                              | 17                |
|         |    |                                                                          |                   |
|         |    |                                                                          |                   |
| Section | 2. | Energy Consumption by Sector                                             |                   |
| 2.1     |    | Energy Consumption by Sector.                                            | 22                |
| 2.2     |    | Residential Sector Energy Consumption.                                   | 24                |
| 2.3     |    | Commercial Sector Energy Consumption.                                    |                   |
| 2.4     |    | Industrial Sector Energy Consumption.                                    |                   |
| 2.4     |    | Transportation Sector Energy Consumption                                 |                   |
|         |    |                                                                          |                   |
| 2.6     |    | Electric Power Sector Energy Consumption.                                | 32                |
|         |    |                                                                          |                   |
| Section | 3  | Petroleum                                                                |                   |
|         | 5. | Petroleum Overview                                                       | $\gamma \epsilon$ |
| 3.1     |    |                                                                          |                   |
| 3.2     |    | Refinery and Blender Net Inputs and Net Production.                      | 38                |
| 3.3     |    | Petroleum Trade                                                          |                   |
|         |    | 3.3a Overview                                                            | 40                |
|         |    | 3.3b Imports.                                                            | 42                |
| 3.4     |    | Petroleum Stocks.                                                        |                   |
| 3.5     |    | Petroleum Products Supplied by Type.                                     |                   |
| 3.6     |    | Heat Content of Petroleum Products Supplied by Type.                     |                   |
|         |    |                                                                          |                   |
| 3.7     |    | Petroleum Consumption by Sector.                                         |                   |
| 3.8     |    | Heat Content of Petroleum Consumption by Sector, Selected Products.      | 56                |
|         |    |                                                                          |                   |
| Section | 4  | Natural Gas                                                              |                   |
| 4.1     | 4. | Natural Gas.                                                             | 60                |
| 4.1     |    |                                                                          | 00                |
|         |    |                                                                          |                   |
| Section | 5. | Crude Oil and Natural Gas Resource Development                           |                   |
| 5.1     |    | Crude Oil and Natural Gas Resource Development Indicators.               | 76                |
| 5.1     |    |                                                                          | 10                |
|         |    |                                                                          |                   |
| Section | 6. | Coal                                                                     |                   |
| 6.1     |    | Coal                                                                     | 82                |
| 0.1     |    |                                                                          |                   |
|         |    |                                                                          |                   |
| Section | 7. | Electricity                                                              |                   |
| 7.1     |    | Electricity Overview.                                                    | 92                |
| 7.2     |    | Electricity Net Generation.                                              |                   |
| 7.3     |    | Consumption of Selected Combustible Fuels for Electricity Generation.    |                   |
| 7.4     |    |                                                                          | 70                |
| /.4     |    | Consumption of Selected Combustible Fuels for Electricity Generation and | 02                |
|         |    |                                                                          | 02                |
| 7.5     |    |                                                                          | 06                |
| 7.6     |    | Electricity End Use                                                      | 08                |
|         |    |                                                                          |                   |
| C       | 0  | Nada a Farma                                                             |                   |
|         | 8. | Nuclear Energy                                                           |                   |
| 8.1     |    | Nuclear Energy Overview.   11                                            | 14                |