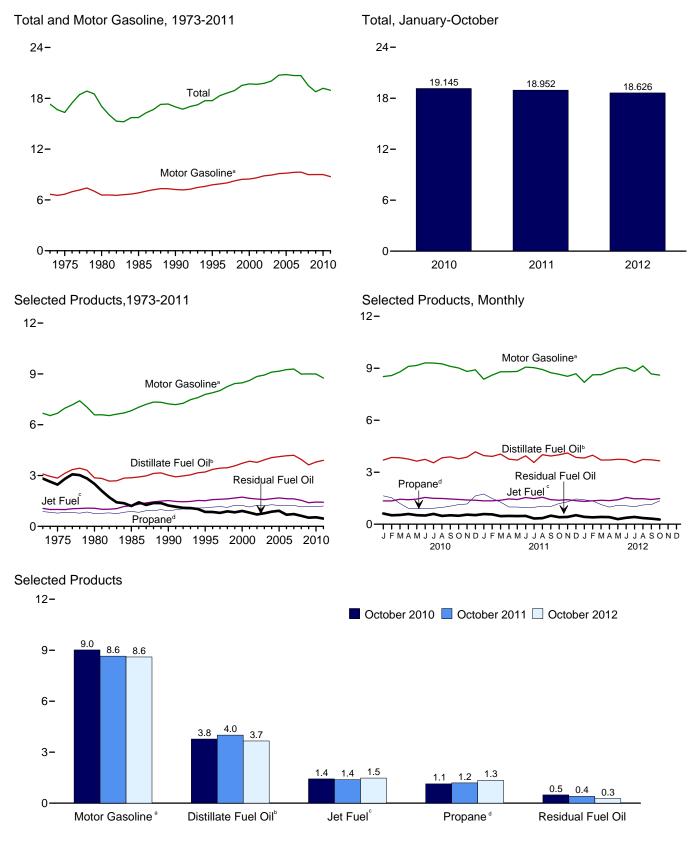

## Figures

| Section | 1. | Energy Overview                                                          |                   |
|---------|----|--------------------------------------------------------------------------|-------------------|
| 1.1     |    | Primary Energy Overview                                                  | . 2               |
| 1.2     |    | Primary Energy Production.                                               | 4                 |
| 1.3     |    | Primary Energy Consumption.                                              |                   |
| 1.4a    |    | Primary Energy Imports and Exports.                                      |                   |
|         |    |                                                                          |                   |
| 1.4b    |    | Primary Energy Net Imports.                                              |                   |
| 1.5     |    | Merchandise Trade Value.                                                 |                   |
| 1.6     |    | Cost of Fuels to End Users in Real (1982-1984) Dollars.                  |                   |
| 1.7     |    | Primary Energy Consumption per Real Dollar of Gross Domestic Product.    | 16                |
| 1.8     |    | Motor Vehicle Fuel Economy.                                              | 17                |
|         |    |                                                                          |                   |
|         |    |                                                                          |                   |
| Section | 2. | Energy Consumption by Sector                                             |                   |
| 2.1     |    | Energy Consumption by Sector.                                            | 22                |
| 2.2     |    | Residential Sector Energy Consumption.                                   | 24                |
| 2.3     |    | Commercial Sector Energy Consumption.                                    |                   |
| 2.4     |    | Industrial Sector Energy Consumption.                                    |                   |
| 2.4     |    | Transportation Sector Energy Consumption                                 |                   |
|         |    |                                                                          |                   |
| 2.6     |    | Electric Power Sector Energy Consumption.                                | 32                |
|         |    |                                                                          |                   |
| Section | 3  | Petroleum                                                                |                   |
|         | 5. | Petroleum Overview                                                       | $\gamma \epsilon$ |
| 3.1     |    |                                                                          |                   |
| 3.2     |    | Refinery and Blender Net Inputs and Net Production.                      | 38                |
| 3.3     |    | Petroleum Trade                                                          |                   |
|         |    | 3.3a Overview                                                            | 40                |
|         |    | 3.3b Imports.                                                            | 42                |
| 3.4     |    | Petroleum Stocks.                                                        |                   |
| 3.5     |    | Petroleum Products Supplied by Type.                                     |                   |
| 3.6     |    | Heat Content of Petroleum Products Supplied by Type.                     |                   |
|         |    |                                                                          |                   |
| 3.7     |    | Petroleum Consumption by Sector.                                         |                   |
| 3.8     |    | Heat Content of Petroleum Consumption by Sector, Selected Products.      | 56                |
|         |    |                                                                          |                   |
| Section | 4  | Natural Gas                                                              |                   |
| 4.1     | 4. | Natural Gas.                                                             | 60                |
| 4.1     |    |                                                                          | 00                |
|         |    |                                                                          |                   |
| Section | 5. | Crude Oil and Natural Gas Resource Development                           |                   |
| 5.1     |    | Crude Oil and Natural Gas Resource Development Indicators.               | 76                |
| 5.1     |    |                                                                          | 10                |
|         |    |                                                                          |                   |
| Section | 6. | Coal                                                                     |                   |
| 6.1     |    | Coal                                                                     | 82                |
| 0.1     |    |                                                                          |                   |
|         |    |                                                                          |                   |
| Section | 7. | Electricity                                                              |                   |
| 7.1     |    | Electricity Overview.                                                    | 92                |
| 7.2     |    | Electricity Net Generation.                                              |                   |
| 7.3     |    | Consumption of Selected Combustible Fuels for Electricity Generation.    |                   |
| 7.4     |    |                                                                          | 70                |
| /.4     |    | Consumption of Selected Combustible Fuels for Electricity Generation and | 02                |
|         |    |                                                                          | 02                |
| 7.5     |    |                                                                          | 06                |
| 7.6     |    | Electricity End Use                                                      | 08                |
|         |    |                                                                          |                   |
| C       | 0  | Nada a Farma                                                             |                   |
|         | 8. | Nuclear Energy                                                           |                   |
| 8.1     |    | Nuclear Energy Overview.   11                                            | 14                |