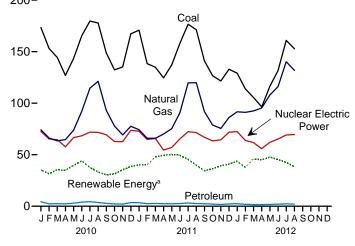

. • See Note, Classification of Power Plants into Energy-Ose Sectios, at end of section. • Totals may not equal sum of components due to independent rounding. • Geographic coverage is the 50 States and the District of Columbia. Web Page: See http://www.eia.gov/totalenergy/data/monthly/#electricity for all available data beginning in 1973. Sources: See end of section.

#### Figure 7.2 Electricity Net Generation (Billion Kilowatthours)

Total (All Sectors), Major Sources, 1989-2011 2,500-



#### Total (All Sectors), Major Sources, 2011







<sup>a</sup> Conventional hydroelectric power, wood, waste, geothermal, solar/PV, and wind.

 $^{\rm b}\,\textsc{Blast}$  furnace gas, and other manufactured and waste gases derived from fossil fuels.

Total (All Sectors), Major Sources, Monthly 200-



Electric Power Sector, Major Sources, 2011



Industrial Sector, Major Sources, 2011

81.9 26.7

20-14.5 8.6 1.9 1.8 0 Wood Coal Petroleum Natural Other Hydro-Gases <sup>b</sup> Gas electric Power<sup>c</sup>

° Conventional hydroelectric power.

Web Page: http://www.eia.gov/totalenergy/data/monthly/#electricity. Sources: Tables 7.2a–7.2c.

100 -

80-

60-

40-

#### Table 7.2a Electricity Net Generation: Total (All Sectors)

(Sum of Tables 7.2b and 7.2c; Million Kilowatthours)

|                                                                                                                                                                                                                                                                                                                  |