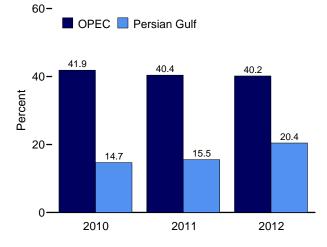

#### Section 11. International Petroleum

| 11.1 | World Crude Oil Production                      |     |
|------|-------------------------------------------------|-----|
|      | 11.1a OPEC Members.                             | 150 |
|      | 11.1b Persian Gulf Nations, Non-OPEC, and World | 151 |
| 11.2 | Petroleum Consumption in OECD Countries.        | 153 |
| 11.3 | Petroleum Stocks in OECD Countries.             | 155 |