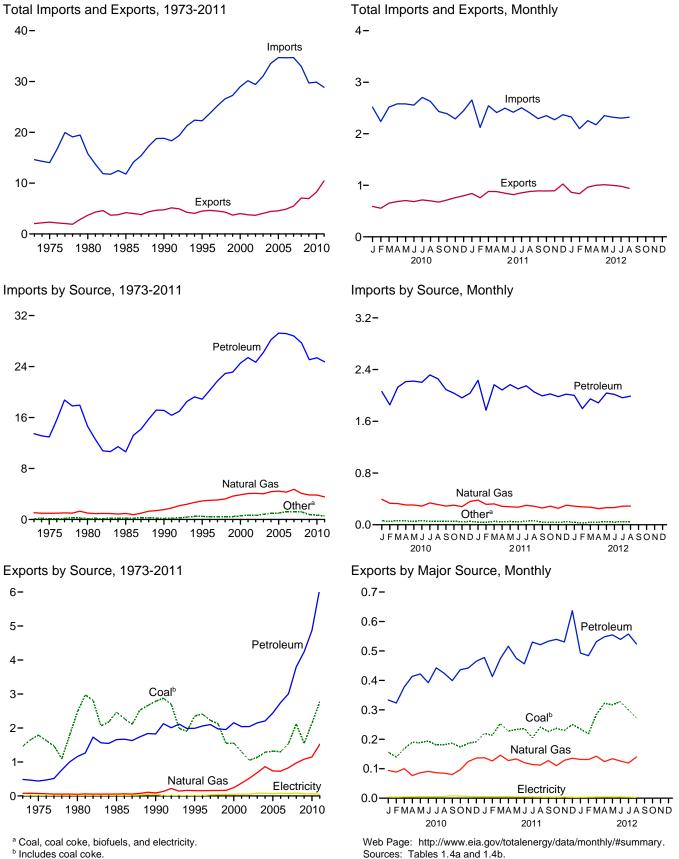

## Figures

| Section | 1. | Energy Overview                                                          |                   |
|---------|----|--------------------------------------------------------------------------|-------------------|
| 1.1     |    | Primary Energy Overview                                                  | . 2               |
| 1.2     |    | Primary Energy Production.                                               | 4                 |
| 1.3     |    | Primary Energy Consumption.                                              |                   |
| 1.4a    |    | Primary Energy Imports and Exports.                                      |                   |
|         |    |                                                                          |                   |
| 1.4b    |    | Primary Energy Net Imports.                                              |                   |
| 1.5     |    | Merchandise Trade Value.                                                 |                   |
| 1.6     |    | Cost of Fuels to End Users in Real (1982-1984) Dollars.                  |                   |
| 1.7     |    | Primary Energy Consumption per Real Dollar of Gross Domestic Product.    | 16                |
| 1.8     |    | Motor Vehicle Fuel Economy.                                              | 17                |
|         |    |                                                                          |                   |
|         |    |                                                                          |                   |
| Section | 2. | Energy Consumption by Sector                                             |                   |
| 2.1     |    | Energy Consumption by Sector.                                            | 22                |
| 2.2     |    | Residential Sector Energy Consumption.                                   | 24                |
| 2.3     |    | Commercial Sector Energy Consumption.                                    |                   |
| 2.4     |    | Industrial Sector Energy Consumption.                                    |                   |
| 2.4     |    | Transportation Sector Energy Consumption                                 |                   |
|         |    |                                                                          |                   |
| 2.6     |    | Electric Power Sector Energy Consumption.                                | 32                |
|         |    |                                                                          |                   |
| Section | 3  | Petroleum                                                                |                   |
|         | 5. | Petroleum Overview                                                       | $\gamma \epsilon$ |
| 3.1     |    |                                                                          |                   |
| 3.2     |    | Refinery and Blender Net Inputs and Net Production.                      | 38                |
| 3.3     |    | Petroleum Trade                                                          |                   |
|         |    | 3.3a Overview                                                            | 40                |
|         |    | 3.3b Imports.                                                            | 42                |
| 3.4     |    | Petroleum Stocks.                                                        |                   |
| 3.5     |    | Petroleum Products Supplied by Type.                                     |                   |
| 3.6     |    | Heat Content of Petroleum Products Supplied by Type.                     |                   |
|         |    |                                                                          |                   |
| 3.7     |    | Petroleum Consumption by Sector.                                         |                   |
| 3.8     |    | Heat Content of Petroleum Consumption by Sector, Selected Products.      | 56                |
|         |    |                                                                          |                   |
| Section | 4  | Natural Gas                                                              |                   |
| 4.1     | 4. | Natural Gas.                                                             | 60                |
| 4.1     |    |                                                                          | 00                |
|         |    |                                                                          |                   |
| Section | 5. | Crude Oil and Natural Gas Resource Development                           |                   |
| 5.1     |    | Crude Oil and Natural Gas Resource Development Indicators.               | 76                |
| 5.1     |    |                                                                          | 10                |
|         |    |                                                                          |                   |
| Section | 6. | Coal                                                                     |                   |
| 6.1     |    | Coal                                                                     | 82                |
| 0.1     |    |                                                                          |                   |
|         |    |                                                                          |                   |
| Section | 7. | Electricity                                                              |                   |
| 7.1     |    | Electricity Overview.                                                    | 92                |
| 7.2     |    | Electricity Net Generation.                                              |                   |
| 7.3     |    | Consumption of Selected Combustible Fuels for Electricity Generation.    |                   |
| 7.4     |    |                                                                          | 70                |
| /.4     |    | Consumption of Selected Combustible Fuels for Electricity Generation and | 02                |
|         |    |                                                                          | 02                |
| 7.5     |    |                                                                          | 06                |
| 7.6     |    | Electricity End Use                                                      | 08                |
|         |    |                                                                          |                   |
| C       | 0  | Nada a Farma                                                             |                   |
|         | 8. | Nuclear Energy                                                           |                   |
| 8.1     |    | Nuclear Energy Overview.   11                                            | 14                |