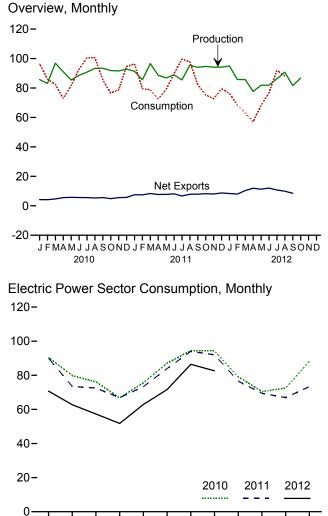

## Figures

| Section | 1. | Energy Overview                                                          |                   |
|---------|----|--------------------------------------------------------------------------|-------------------|
| 1.1     |    | Primary Energy Overview                                                  | . 2               |
| 1.2     |    | Primary Energy Production.                                               | 4                 |
| 1.3     |    | Primary Energy Consumption.                                              |                   |
| 1.4a    |    | Primary Energy Imports and Exports.                                      |                   |
|         |    |                                                                          |                   |
| 1.4b    |    | Primary Energy Net Imports.                                              |                   |
| 1.5     |    | Merchandise Trade Value.                                                 |                   |
| 1.6     |    | Cost of Fuels to End Users in Real (1982-1984) Dollars.                  |                   |
| 1.7     |    | Primary Energy Consumption per Real Dollar of Gross Domestic Product.    | 16                |
| 1.8     |    | Motor Vehicle Fuel Economy.                                              | 17                |
|         |    |                                                                          |                   |
|         |    |                                                                          |                   |
| Section | 2. | Energy Consumption by Sector                                             |                   |
| 2.1     |    | Energy Consumption by Sector.                                            | 22                |
| 2.2     |    | Residential Sector Energy Consumption.                                   | 24                |
| 2.3     |    | Commercial Sector Energy Consumption.                                    |                   |
| 2.4     |    | Industrial Sector Energy Consumption.                                    |                   |
| 2.4     |    | Transportation Sector Energy Consumption                                 |                   |
|         |    |                                                                          |                   |
| 2.6     |    | Electric Power Sector Energy Consumption.                                | 32                |
|         |    |                                                                          |                   |
| Section | 3  | Petroleum                                                                |                   |
|         | 5. | Petroleum Overview                                                       | $\gamma \epsilon$ |
| 3.1     |    |                                                                          |                   |
| 3.2     |    | Refinery and Blender Net Inputs and Net Production.                      | 38                |
| 3.3     |    | Petroleum Trade                                                          |                   |
|         |    | 3.3a Overview                                                            | 40                |
|         |    | 3.3b Imports.                                                            | 42                |
| 3.4     |    | Petroleum Stocks.                                                        |                   |
| 3.5     |    | Petroleum Products Supplied by Type.                                     |                   |
| 3.6     |    | Heat Content of Petroleum Products Supplied by Type.                     |                   |
|         |    |                                                                          |                   |
| 3.7     |    | Petroleum Consumption by Sector.                                         |                   |
| 3.8     |    | Heat Content of Petroleum Consumption by Sector, Selected Products.      | 56                |
|         |    |                                                                          |                   |
| Section | 4  | Natural Gas                                                              |                   |
| 4.1     | 4. | Natural Gas.                                                             | 60                |
| 4.1     |    |                                                                          | 00                |
|         |    |                                                                          |                   |
| Section | 5. | Crude Oil and Natural Gas Resource Development                           |                   |
| 5.1     |    | Crude Oil and Natural Gas Resource Development Indicators.               | 76                |
| 5.1     |    |                                                                          | 10                |
|         |    |                                                                          |                   |
| Section | 6. | Coal                                                                     |                   |
| 6.1     |    | Coal                                                                     | 82                |
| 0.1     |    |                                                                          |                   |
|         |    |                                                                          |                   |
| Section | 7. | Electricity                                                              |                   |
| 7.1     |    | Electricity Overview.                                                    | 92                |
| 7.2     |    | Electricity Net Generation.                                              |                   |
| 7.3     |    | Consumption of Selected Combustible Fuels for Electricity Generation.    |                   |
| 7.4     |    |                                                                          | 70                |
| /.4     |    | Consumption of Selected Combustible Fuels for Electricity Generation and | 02                |
|         |    |                                                                          | 02                |
| 7.5     |    |                                                                          | 06                |
| 7.6     |    | Electricity End Use                                                      | 08                |
|         |    |                                                                          |                   |
| C       | 0  | Nada a Farma                                                             |                   |
|         | 8. | Nuclear Energy                                                           |                   |
| 8.1     |    | Nuclear Energy Overview.   11                                            | 14                |